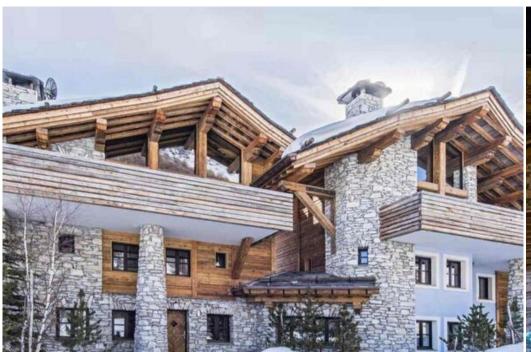

## Luxury Chalet Right at the bottom of the slopes

France, Val d'Isere

chalet - REF: TGS-A3625

Luxury Chalet Right at the bottom of the slopes.

Located at the foot of the slopes of Bellevarde, the chalet will seduce lovers of the warm and cosy atmosphere of an authentic wooden chalet. This chalet is the reflection of a half-Savoyard, half-modern architecture in which all the French art of living is expressed, and where every detail has been thought of for comfort.

Between the warmth of the wood and the richness of the details, this snow cocoon welcomes its guests in an enchanting setting. The chalet offers beautiful living spaces with its 280 m2 and its 4 bedrooms with bathrooms, including a family suite for 2 adults and 2 children. The swimming pool with jets and the hammam of the SPA area will allow you to relax after a sportive day. Meanwhile, in the fully equipped kitchen, the chef will prepare a delicious dinner for you, and you will be able to savour the happiness of evenings spent with your family by the fire, contemplating the mountain view. With its large windows, the chaletpromises a stay face to face with the peaks.