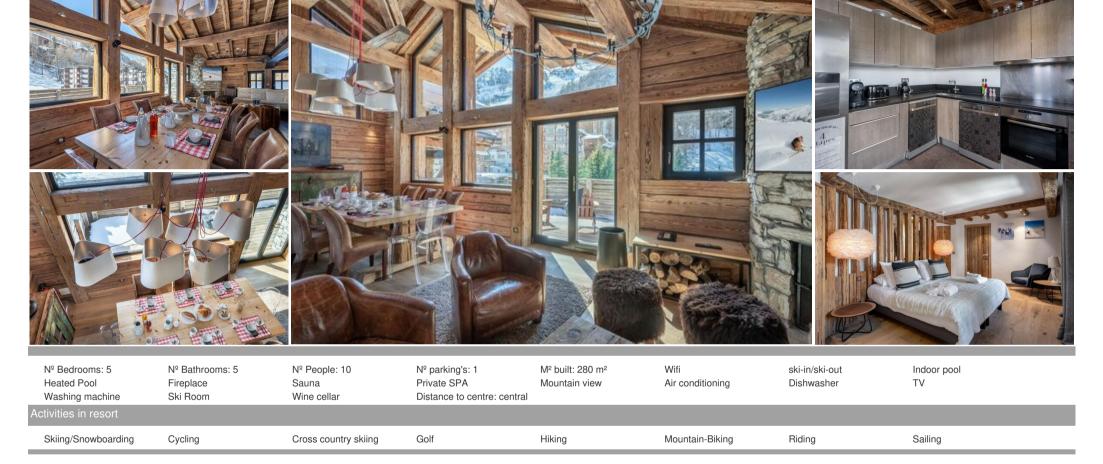

## Luxury Chalet Right at the bottom of the slopes

France, Val d'Isere

chalet - REF: TGS-A3625

Luxury Chalet Right at the bottom of the slopes.

Located at the foot of the slopes of Bellevarde, the chalet will seduce lovers of the warm and cosy atmosphere of an authentic wooden chalet. This chalet is the reflection of a half-Savoyard, half-modern architecture in which all the French art of living is expressed, and where every detail has been thought of for comfort.

Between the warmth of the wood and the richness of the details, this snow cocoon welcomes its guests in an enchanting setting. The chalet offers beautiful living spaces with its 280 m2 and its 4 bedrooms with bathrooms, including a family suite for 2 adults and 2 children. The swimming pool with jets and the hammam of the SPA area will allow you to relax after a sportive day. Meanwhile, in the fully equipped kitchen, the chef will prepare a delicious dinner for you, and you will be able to savour the happiness of evenings spent with your family by the fire, contemplating the mountain view. With its large windows, the chaletpromises a stay face to face with the peaks.

Thanks to its ideal location you can enjoy the days between skiing and the lively resort life. At nightfall you will enjoy the exquisite feeling of being at home. In the living room you will find the delights of an fire prepared by your butler, in the spa the heated swimming pool and the hammam will allow you to recharge your batteries. More than a ski holiday, it is an art of living that awaits you.