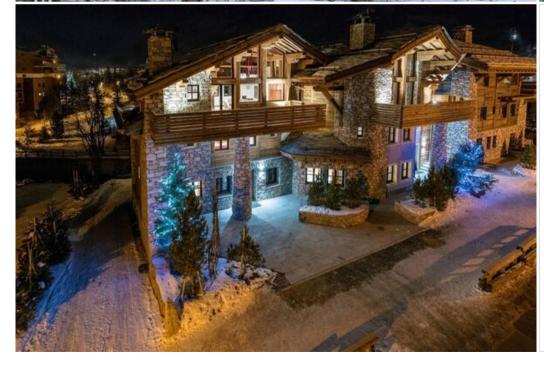

## Luxury Chalet Right at the bottom of the slopes

France, Val d'Isere

chalet - REF: TGS-A3625

Luxury Chalet Right at the bottom of the slopes.

Located at the foot of the slopes of Bellevarde, the chalet will seduce lovers of the warm and cosy atmosphere of an authentic wooden chalet. This chalet is the reflection of a half-Savoyard, half-modern architecture in which all the French art of living is expressed, and where every detail has been thought of for comfort.

Thanks to its ideal location you can enjoy the days between skiing and the lively resort life. At nightfall you will enjoy the exquisite feeling of being at home. In the living room you will find the delights of an fire prepared by your butler, in the spa the heated swimming pool and the hammam will allow you to recharge your batteries. More than a ski holiday, it is an art of living that awaits you.