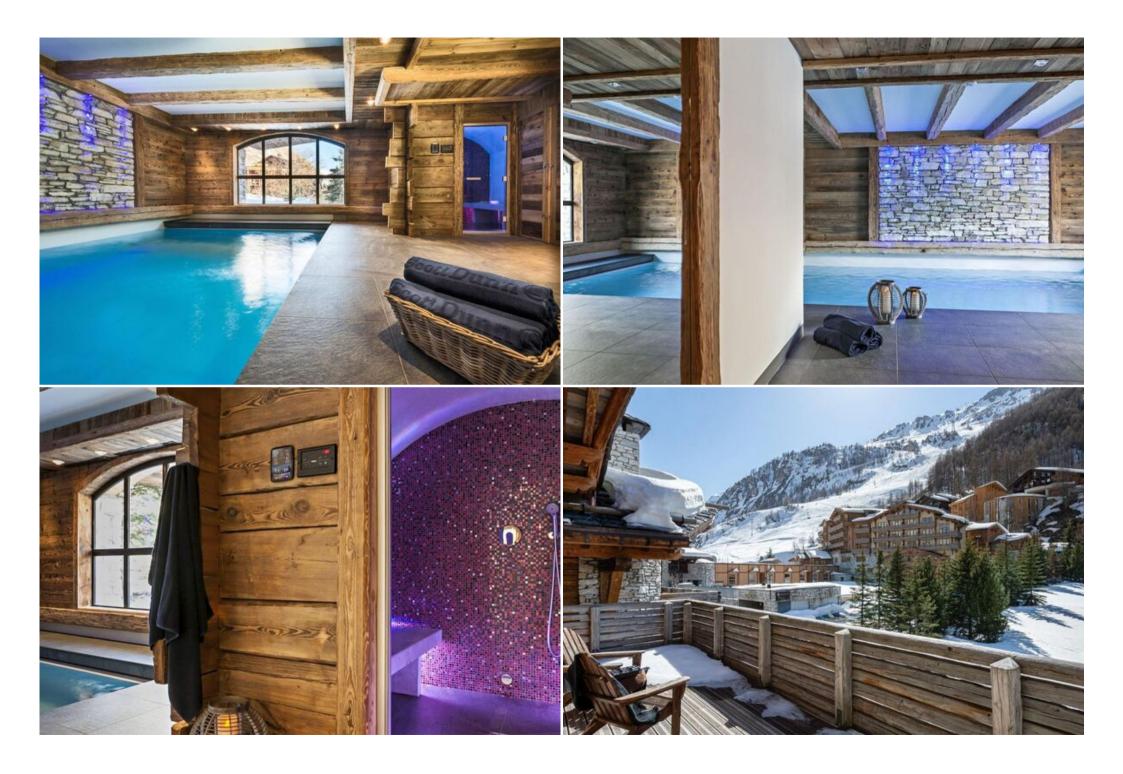

Between the warmth of the wood and the richness of the details, this snow cocoon welcomes its guests in an enchanting setting. The chalet offers beautiful living spaces with its 280 m2 and its 4 bedrooms with bathrooms, including a family suite for 2 adults and 2 children. The swimming pool with jets and the hammam of the SPA area will allow you to relax after a sportive day. Meanwhile, in the fully equipped kitchen, the chef will prepare a delicious dinner for you, and you will be able to savour the happiness of evenings spent with your family by the fire, contemplating the mountain view. With its large windows, the chaletpromises a stay face to face with the peaks.

Thanks to its ideal location you can enjoy the days between skiing and the lively resort life. At nightfall you will enjoy the exquisite feeling of being at home. In the living room you will find the delights of an fire prepared by your butler, in the spa the heated swimming pool and the hammam will allow you to recharge your batteries. More than a ski holiday, it is an art of living that awaits you.