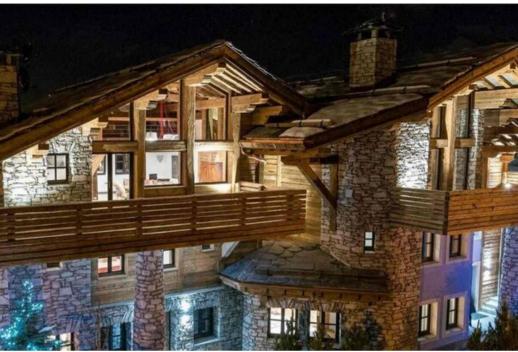

Between the warmth of the wood and the richness of the details, this snow cocoon welcomes its guests in an enchanting setting. The chalet offers beautiful living spaces with its 280 m2 and its 4 bedrooms with bathrooms, including a family suite for 2 adults and 2 children. The swimming pool with jets and the hammam of the SPA area will allow you to relax after a sportive day. Meanwhile, in the fully equipped kitchen, the chef will prepare a delicious dinner for you, and you will be able to savour the happiness of evenings spent with your family by the fire, contemplating the mountain view. With its large windows, the chaletpromises a stay face to face with the peaks.

Thanks to its ideal location you can enjoy the days between skiing and the lively resort life. At nightfall you will enjoy the exquisite feeling of being at home. In the living room you will find the delights of an fire prepared by your butler, in the spa the heated swimming pool and the hammam will allow you to recharge your batteries. More than a ski holiday, it is an art of living that awaits you.