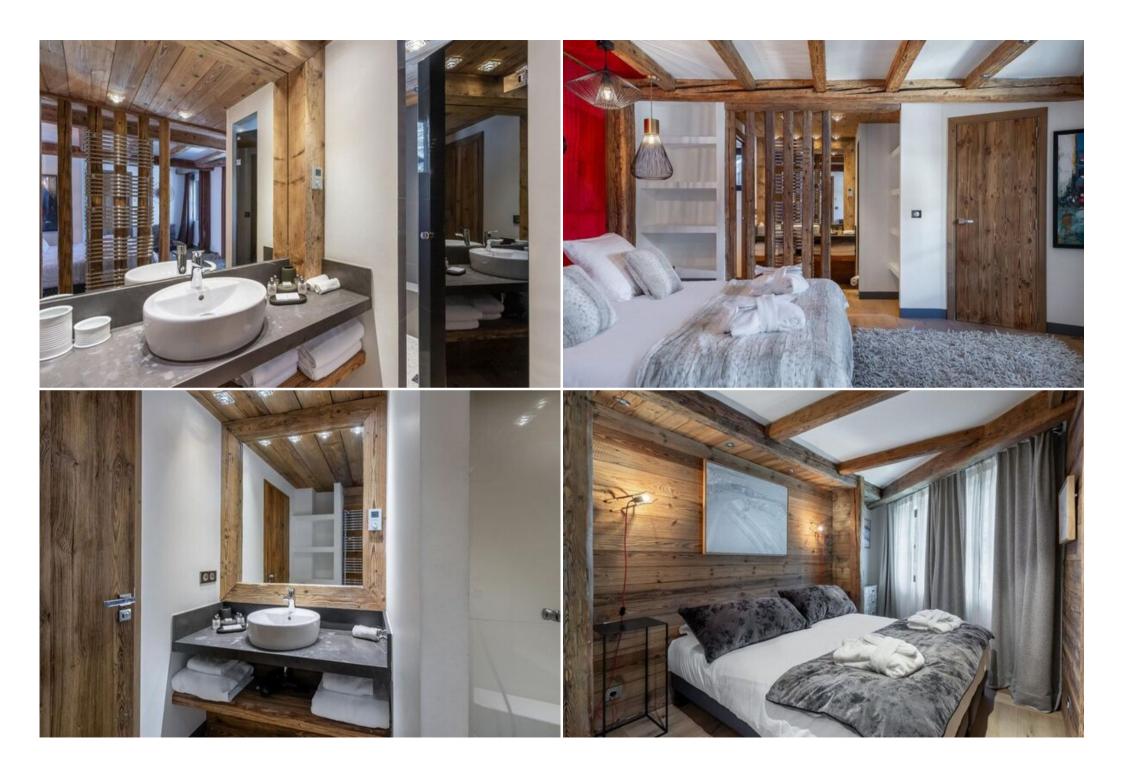

Between the warmth of the wood and the richness of the details, this snow cocoon welcomes its guests in an enchanting setting. The chalet offers beautiful living spaces with its 280 m2 and its 4 bedrooms with bathrooms, including a family suite for 2 adults and 2 children. The swimming pool with jets and the hammam of the SPA area will allow you to relax after a sportive day. Meanwhile, in the fully equipped kitchen, the chef will prepare a delicious dinner for you, and you will be able to savour the happiness of evenings spent with your family by the fire, contemplating the mountain view. With its large windows, the chaletpromises a stay face to face with the peaks.