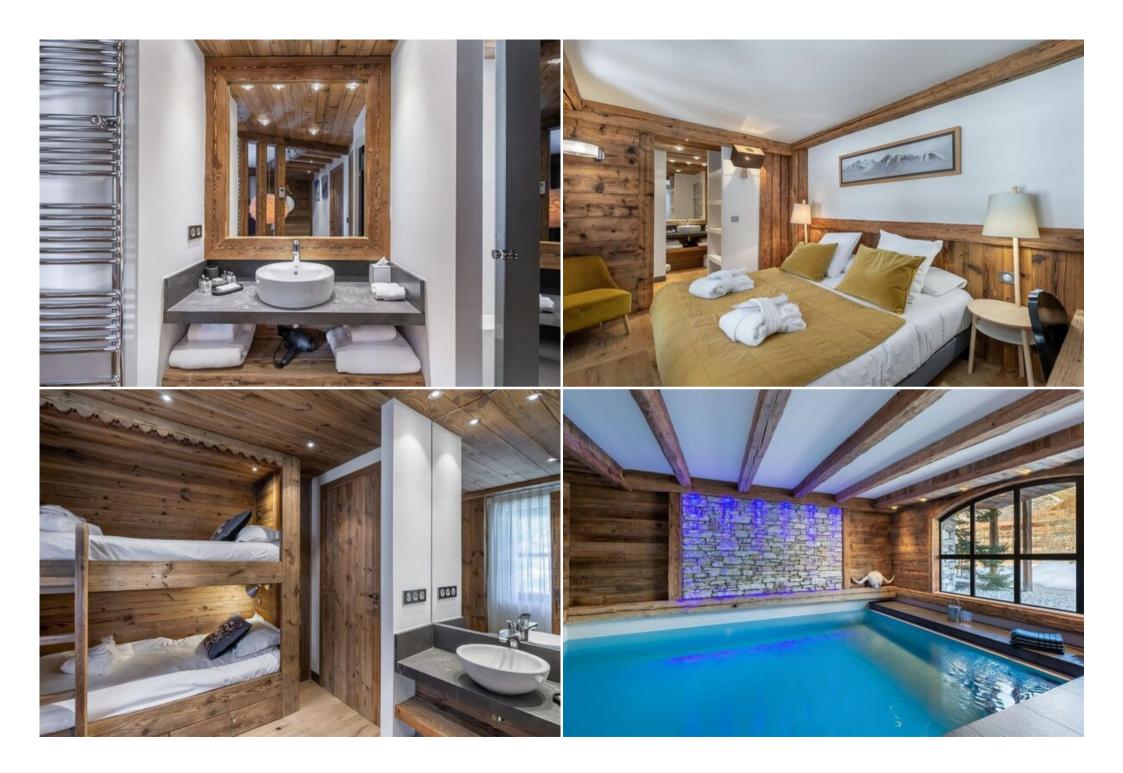

Between the warmth of the wood and the richness of the details, this snow cocoon welcomes its guests in an enchanting setting. The chalet offers beautiful living spaces with its 280 m2 and its 4 bedrooms with bathrooms, including a family suite for 2 adults and 2 children. The swimming pool with jets and the hammam of the SPA area will allow you to relax after a sportive day. Meanwhile, in the fully equipped kitchen, the chef will prepare a delicious dinner for you, and you will be able to savour the happiness of evenings spent with your family by the fire, contemplating the mountain view. With its large windows, the chaletpromises a stay face to face with the peaks.

Thanks to its ideal location you can enjoy the days between skiing and the lively resort life. At nightfall you will enjoy the exquisite feeling of being at home. In the living room you will find the delights of an fire prepared by your butler, in the spa the heated swimming pool and the hammam will allow you to recharge your batteries. More than a ski holiday, it is an art of living that awaits you.