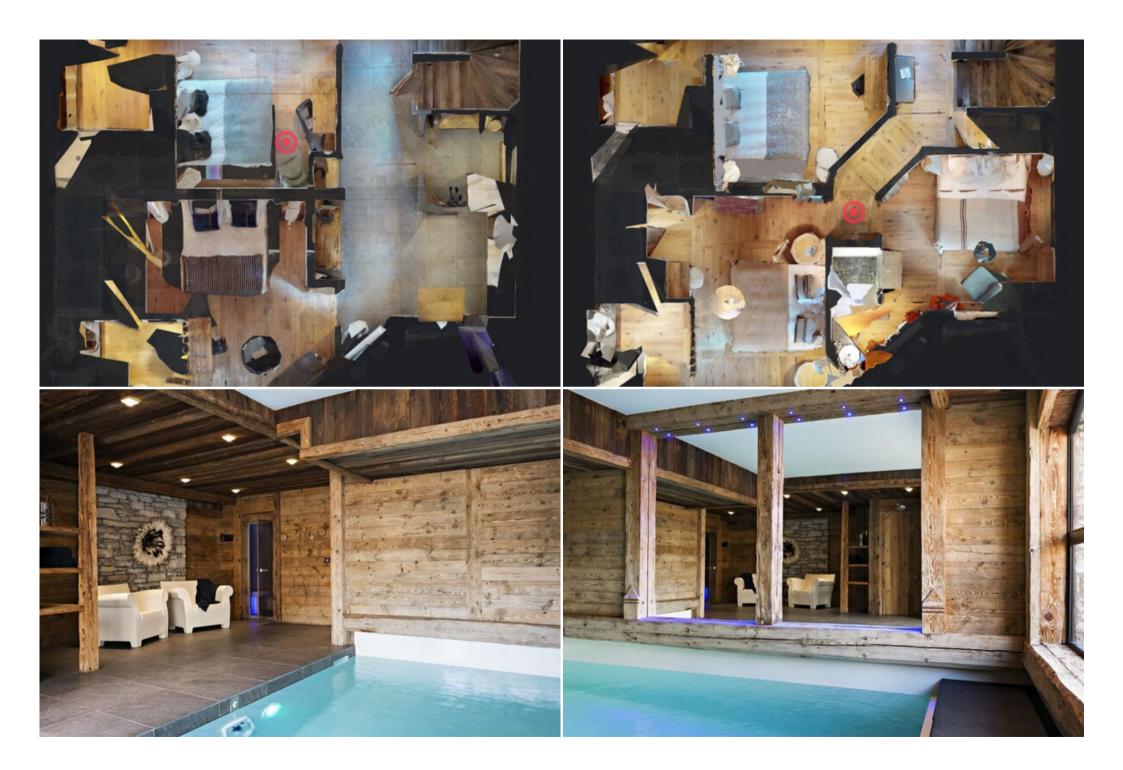

A few minutes walk from the center of the village, come and discover the world of authenticity and tradition. Get together with family or friends to share dream moments in your private 350 m<sup>2</sup> chalet. Beautiful volumes flooded with light, refined decoration giving pride of place to noble materials. This chalet is ideal for 10 people with its 5 double en-suite bedrooms. The jet pool and the hammam in the SPA area will allow you to relax.