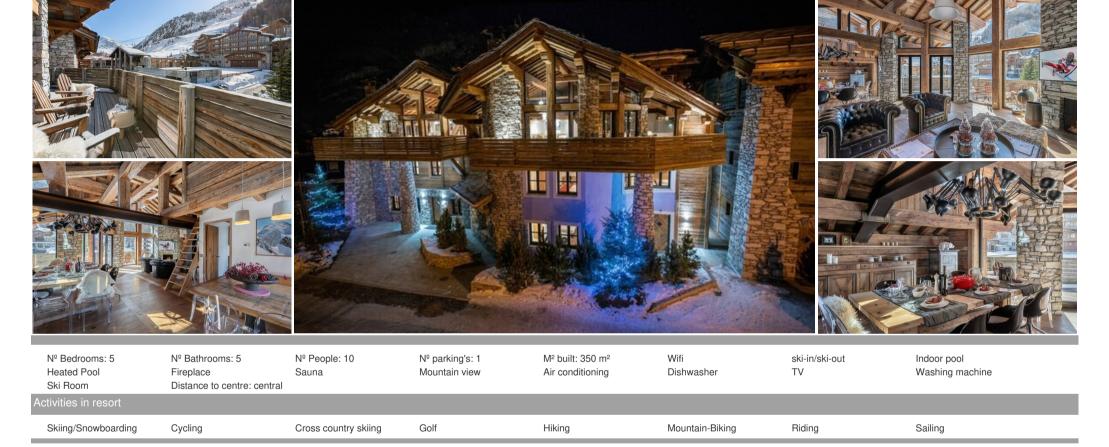

## This luxury chalet rental in Val d'Isère Alps France

France, Val d'Isere

chalet - REF: TGS-A3628

This luxury chalet rental in Val d'Isère Alps France

Do you like collecting great experiences and are you a skilled skier? This ski-in ski-out mountain chalet will transport you to a world of elegance and authenticity. It will surprise you with its breathtaking view of the legendary Bellevarde Olympic track: the chalet. You will be a stone's throw from the center of the village of Val d'Isère. Walks in the typical streets of the village, shops, festive après-ski, restaurants, you will be seduced by the atmosphere of the resort.

A few minutes walk from the center of the village, come and discover the world of authenticity and tradition. Get together with family or friends to share dream moments in your private 350 m<sup>2</sup> chalet. Beautiful volumes flooded with light, refined decoration giving pride of place to noble materials. This chalet is ideal for 10 people with its 5 double en-suite bedrooms. The jet pool and the hammam in the SPA area will allow you to relax.

Its old wood interior will charm you with its modern and refined decoration. Comfortably seated on the sofas in the living room during the aperitif, you can watch a torchlight descent and fireworks on the slope. From the bay windows you will see the Calabourdanne river which has its source in the Manchet valley. On request we can organize a massage session for you after a great day hitting the slopes.