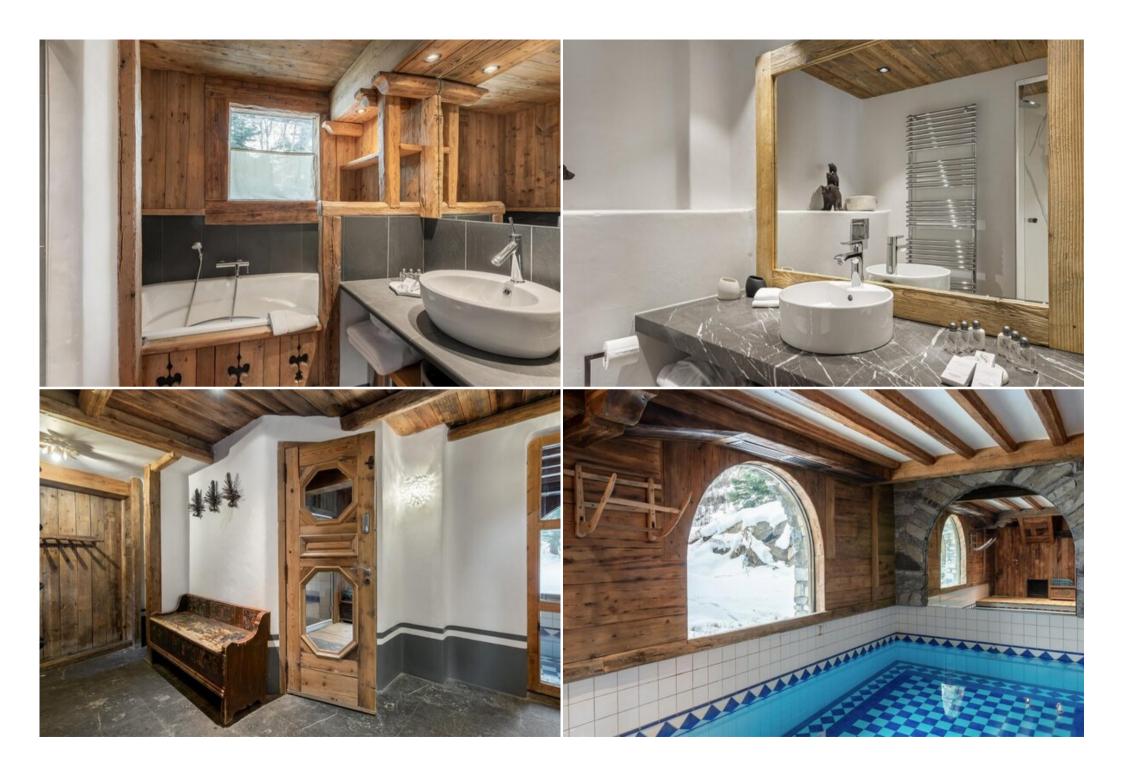

With family or friends, you will be comfortably seated in the living room for a drink. This chalet reinvents the art of living in the mountains. Chalet has a private SPA area. Luxuriate in the hammam after a great day of skiing. The indoor pool will perfect your moment of relaxation overlooking the mountains. The night area is made up of 5 double bedrooms with adjoining bathroom. The perfect combo for a week's vacation with friends or family.