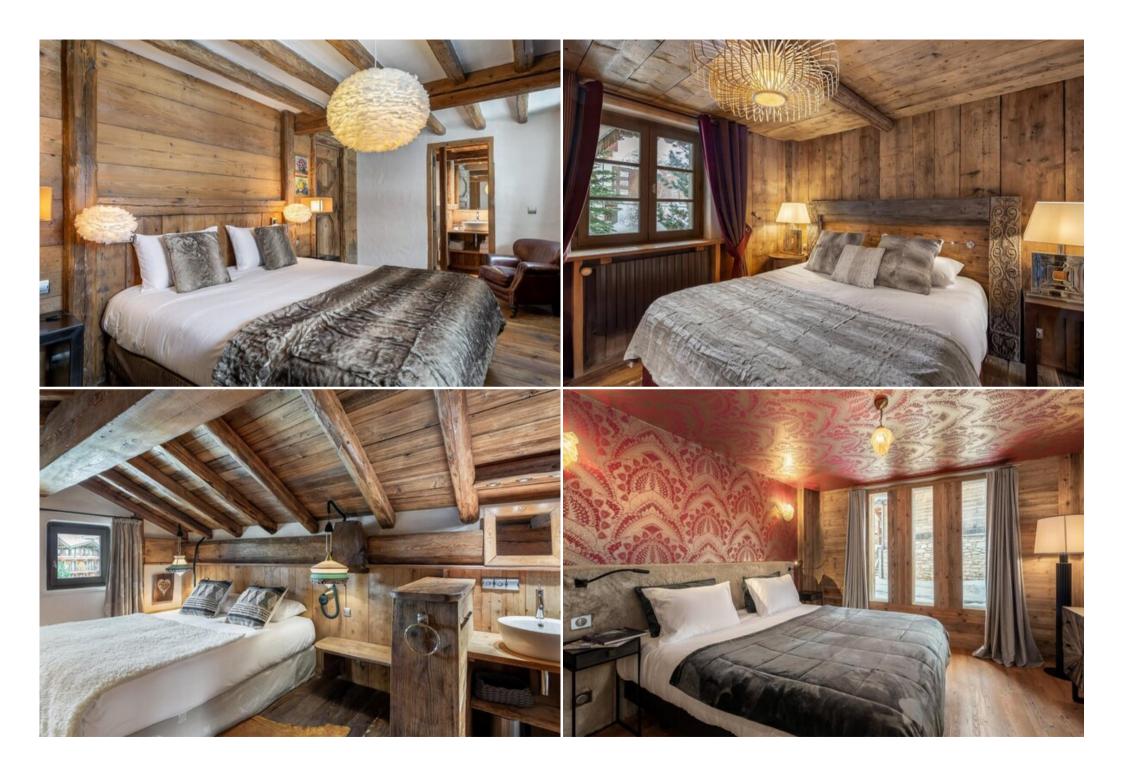

With family or friends, you will be comfortably seated in the living room for a drink. This chalet reinvents the art of living in the mountains. Chalet has a private SPA area. Luxuriate in the hammam after a great day of skiing. The indoor pool will perfect your moment of relaxation overlooking the mountains. The night area is made up of 5 double bedrooms with adjoining bathroom. The perfect combo for a week's vacation with friends or family.