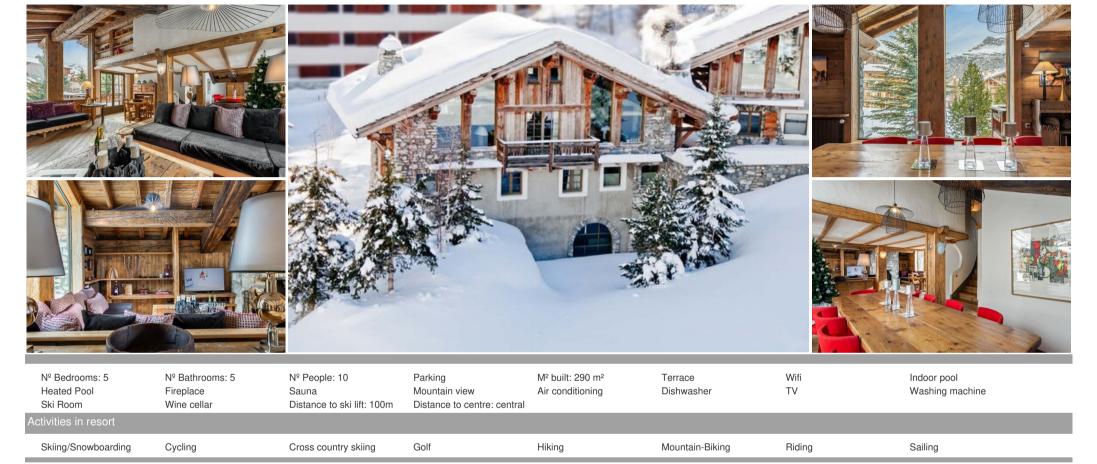

## Chalet is located in the private hamlet of Fermes de Val

France, Val d'Isere

chalet - REF: TGS-A3630

Challet is located in the private hamlet of Fermes de Val: a privileged place for all those looking for authenticity and calm in Val d'Isère. Close to the ski slopes, this chalet offers breathtaking views of the mountains of Solaise, Fornet, and Sassière. Chalet, a charming chalet close to the slopes and the village of Val d'Isère for a dream vacation.

With family or friends, you will be comfortably seated in the living room for a drink. This chalet reinvents the art of living in the mountains. Chalet has a private SPA area. Luxuriate in the hammam after a great day of skiing. The indoor pool will perfect your moment of relaxation overlooking the mountains. The night area is made up of 5 double bedrooms with adjoining bathroom. The perfect combo for a week's vacation with friends or family.

Chalet has been designed in the purest mountain style: old wood floors, Savoyard furniture and stone fireplace. From the living room bathed in light thanks to the huge bay windows you can admire the snow-capped mountains. A warm atmosphere in an elegant setting, day and night, you will find a place to enjoy this chalet: from the swimming pool to the terrace, from the hammam to the sofa, from the bedroom to the ski slopes, you will be enchanted by the moment spent.