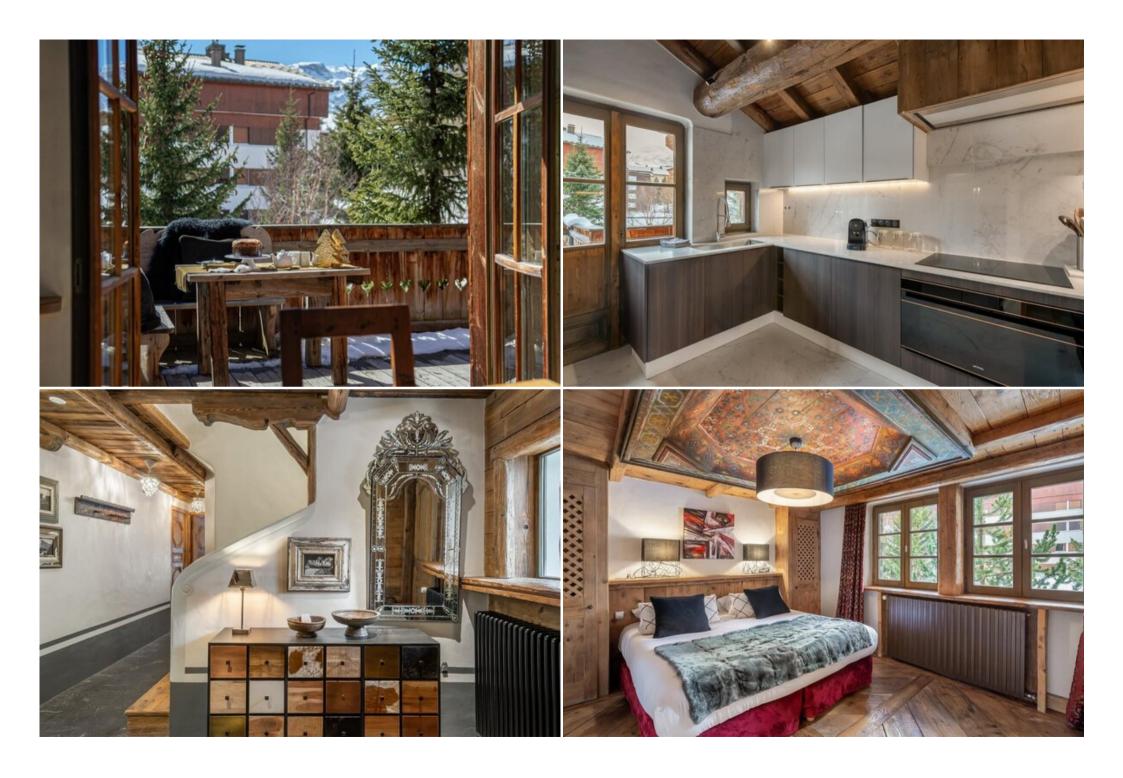

With family or friends, you will be comfortably seated in the living room for a drink. This chalet reinvents the art of living in the mountains. Chalet has a private SPA area. Luxuriate in the hammam after a great day of skiing. The indoor pool will perfect your moment of relaxation overlooking the mountains. The night area is made up of 5 double bedrooms with adjoining bathroom. The perfect combo for a week's vacation with friends or family.

Chalet has been designed in the purest mountain style: old wood floors, Savoyard furniture and stone fireplace. From the living room bathed in light thanks to the huge bay windows you can admire the snow-capped mountains. A warm atmosphere in an elegant setting, day and night, you will find a place to enjoy this chalet: from the swimming pool to the terrace, from the hammam to the sofa, from the bedroom to the ski slopes, you will be enchanted by the moment spent.