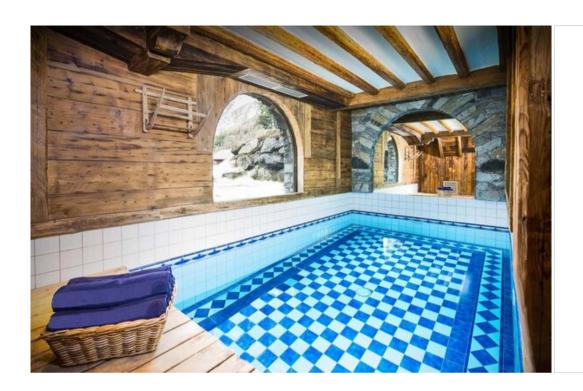

With family or friends, you will be comfortably seated in the living room for a drink. This chalet reinvents the art of living in the mountains. Chalet has a private SPA area. Luxuriate in the hammam after a great day of skiing. The indoor pool will perfect your moment of relaxation overlooking the mountains. The night area is made up of 5 double bedrooms with adjoining bathroom. The perfect combo for a week's vacation with friends or family.

Chalet has been designed in the purest mountain style: old wood floors, Savoyard furniture and stone fireplace. From the living room bathed in light thanks to the huge bay windows you can admire the snow-capped mountains. A warm atmosphere in an elegant setting, day and night, you will find a place to enjoy this chalet: from the swimming pool to the terrace, from the hammam to the sofa, from the bedroom to the ski slopes, you will be enchanted by the moment spent.