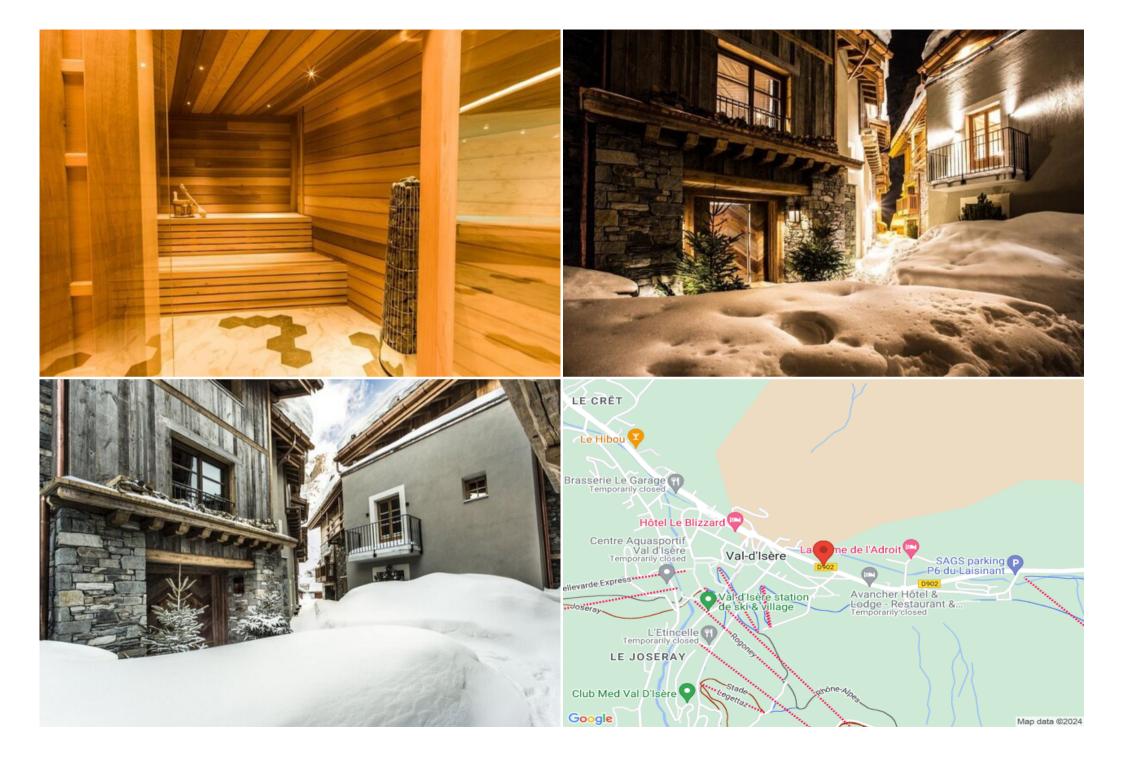

Located in the old town, the authentic chalet built in traditional style using stone, wood and slate, which made Val d'Isère a charming village. Consisting of an Hotel-Spa 5\* of 8 suites, a restaurant, a lounge bar and 5 luxury private chalets all cleverly adjoined to each other.