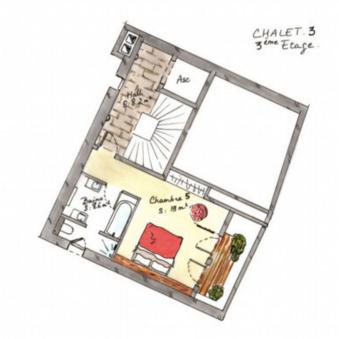

## This Chalet is a total retreat from the world

France, Val d'Isere

chalet - REF: TGS-A3633

| Nº Bedrooms: 5       | Nº Bathrooms: 5 | Nº People: 12        | Nº parking's: 1            | M² built: 350 m²            | Terrace          | Wifi       | Indoor pool |
|----------------------|-----------------|----------------------|----------------------------|-----------------------------|------------------|------------|-------------|
| Heated Pool          | Fireplace       | Sauna                | Mountain view              | Private lift                | Air conditioning | Dishwasher | TV          |
| Washing machine      | Massage room    | Ski Room             | Distance to ski lift: 100m | Distance to centre: central |                  |            |             |
| Activities in resort |                 |                      |                            |                             |                  |            |             |
| Skiing/Snowboarding  | Cycling         | Cross country skiing | Golf                       | Hiking                      | Mountain-Biking  | Riding     | Sailing     |