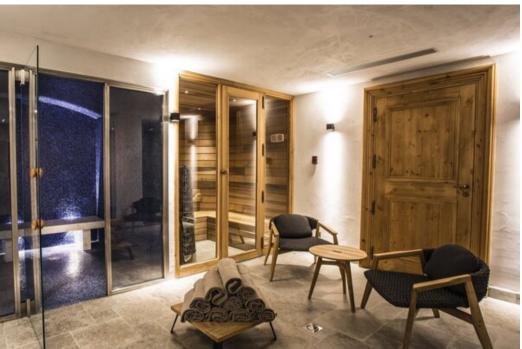

Wellness area: Indoor swimming pool with counter current swimming, steam room, sauna and massage cabin.