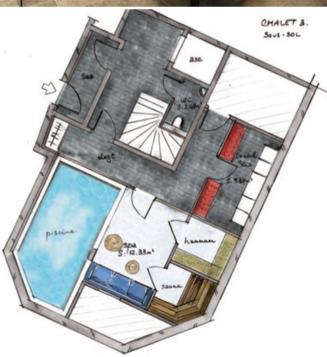

Wellness area: Indoor swimming pool with counter current swimming, steam room, sauna and massage cabin.