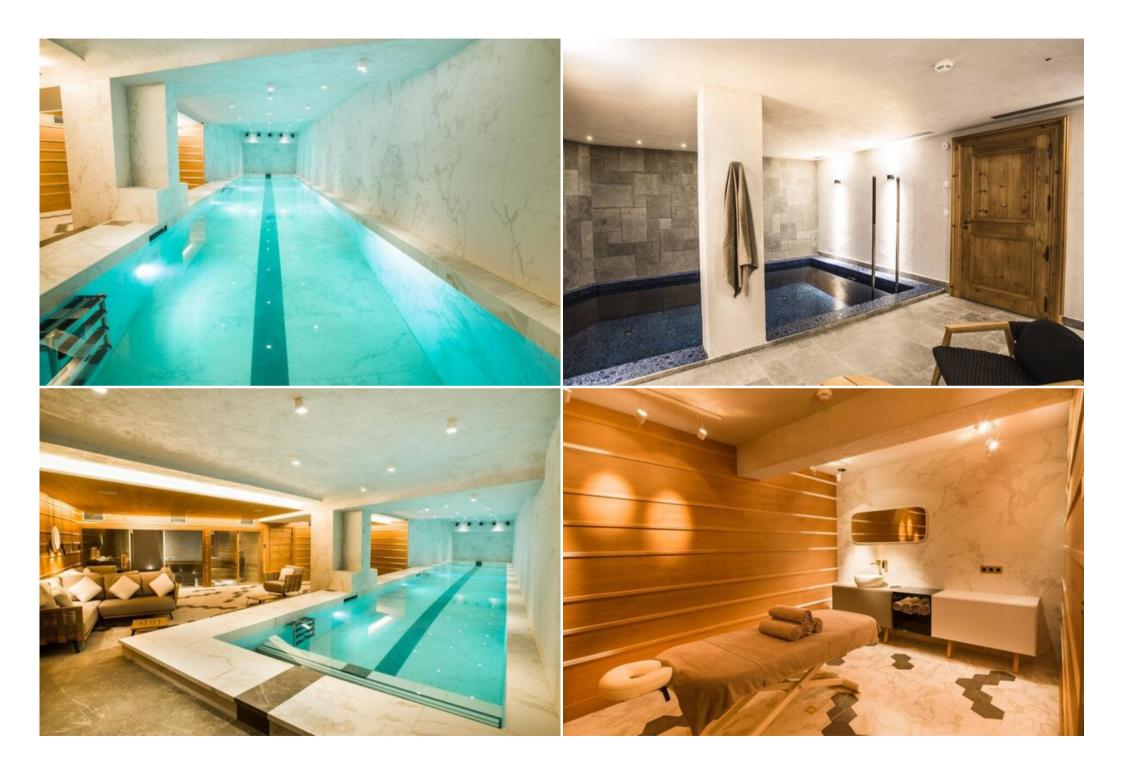

Wellness area: Indoor swimming pool with counter current swimming, steam room, sauna and massage cabin.