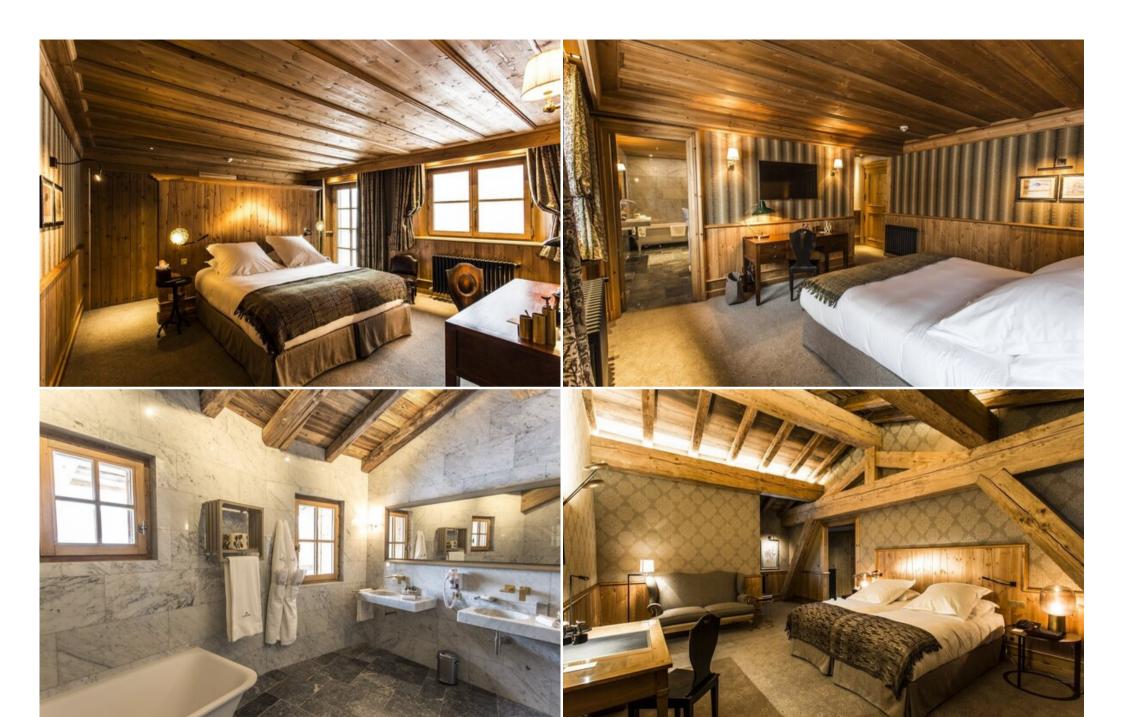

This Chalet is a total retreat from the world, a bucolic bolt hole where you can peacefully relax in, an invitation to happiness... Contemporary furniture, neutral tones, central fireplace, cozy rooms, this chalet is imbued with a rare and sought-after softness. You refocus on the essential elements: family, friends, reunion...

Located in the old town, the authentic chalet built in traditional style using stone, wood and slate, which made Val d'Isère a charming village. Consisting of an Hotel-Spa 5\* of 8 suites, a restaurant, a lounge bar and 5 luxury private chalets all cleverly adjoined to each other.

Enter a peaceful decor, converse with the majesty of the mountains and then find peace, safety and comfort in the enveloping sanctuary of a chalet, take your time... So many privileges brought by the magic of the place: an elegant and careful decoration, in-resort unparalleled equipment, tailor-made services adapted to all needs, all wishes.