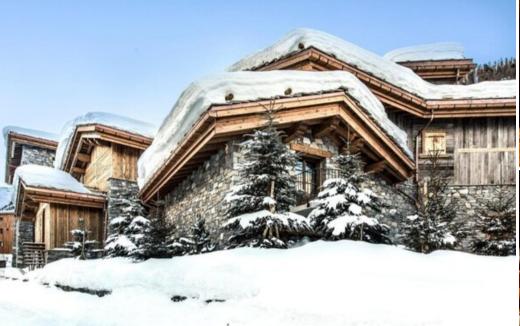

## This Chalet is a total retreat from the world

France, Val d'Isere

chalet - REF: TGS-A3633

| Nº Bedrooms: 5       | Nº Bathrooms: 5 | Nº People: 12        | Nº parking's: 1            | M² built: 350 m²            | Terrace          | Wifi       | Indoor pool |
|----------------------|-----------------|----------------------|----------------------------|-----------------------------|------------------|------------|-------------|
| Heated Pool          | Fireplace       | Sauna                | Mountain view              | Private lift                | Air conditioning | Dishwasher | TV          |
| Washing machine      | Massage room    | Ski Room             | Distance to ski lift: 100m | Distance to centre: central |                  |            |             |
| Activities in resort |                 |                      |                            |                             |                  |            |             |
| Skiing/Snowboarding  | Cycling         | Cross country skiing | Golf                       | Hiking                      | Mountain-Biking  | Riding     | Sailing     |

Located in the old town, the authentic chalet built in traditional style using stone, wood and slate, which made Val d'Isère a charming village. Consisting of an Hotel-Spa 5\* of 8 suites, a restaurant, a lounge bar and 5 luxury private chalets all cleverly adjoined to each other.