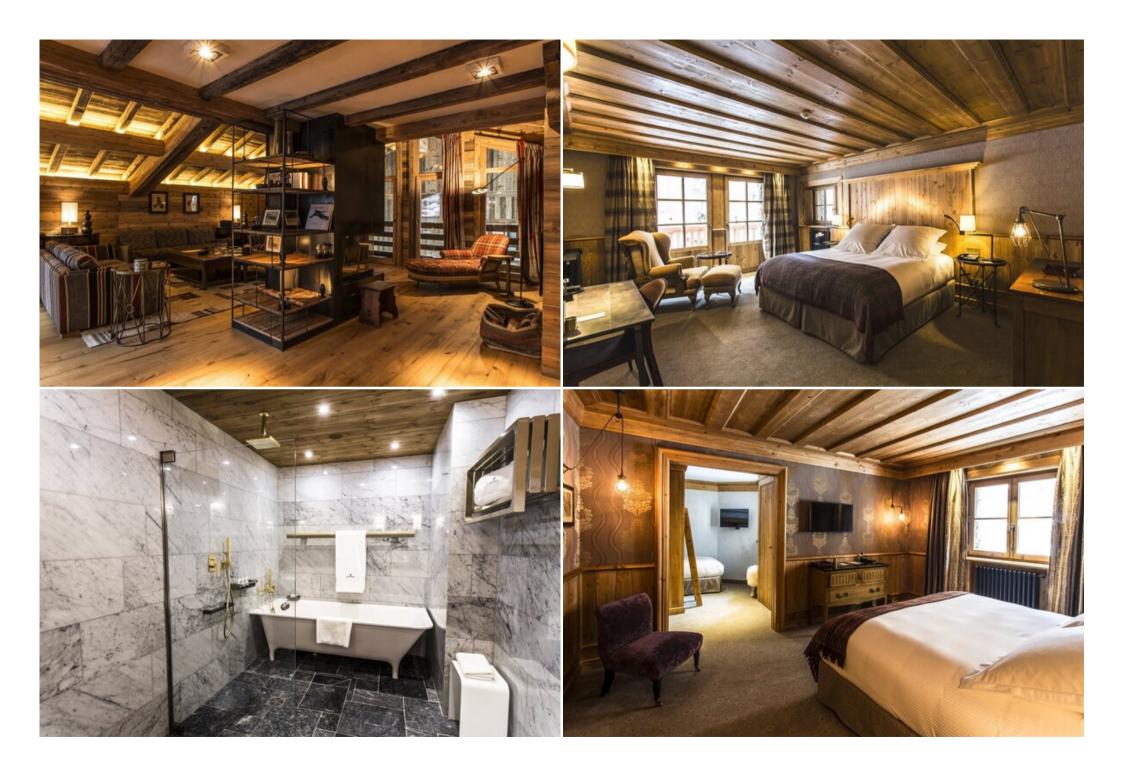

## This Chalet is a total retreat from the world

France, Val d'Isere

chalet - REF: TGS-A3633

| Nº Bedrooms: 5       | Nº Bathrooms: 5 | Nº People: 12        | Nº parking's: 1            | M² built: 350 m²            | Terrace          | Wifi       | Indoor pool |
|----------------------|-----------------|----------------------|----------------------------|-----------------------------|------------------|------------|-------------|
| Heated Pool          | Fireplace       | Sauna                | Mountain view              | Private lift                | Air conditioning | Dishwasher | TV          |
| Washing machine      | Massage room    | Ski Room             | Distance to ski lift: 100m | Distance to centre: central |                  |            |             |
| Activities in resort |                 |                      |                            |                             |                  |            |             |
| Skiing/Snowboarding  | Cycling         | Cross country skiing | Golf                       | Hiking                      | Mountain-Biking  | Riding     | Sailing     |

Wellness area: Indoor swimming pool with counter current swimming, steam room, sauna and massage cabin.