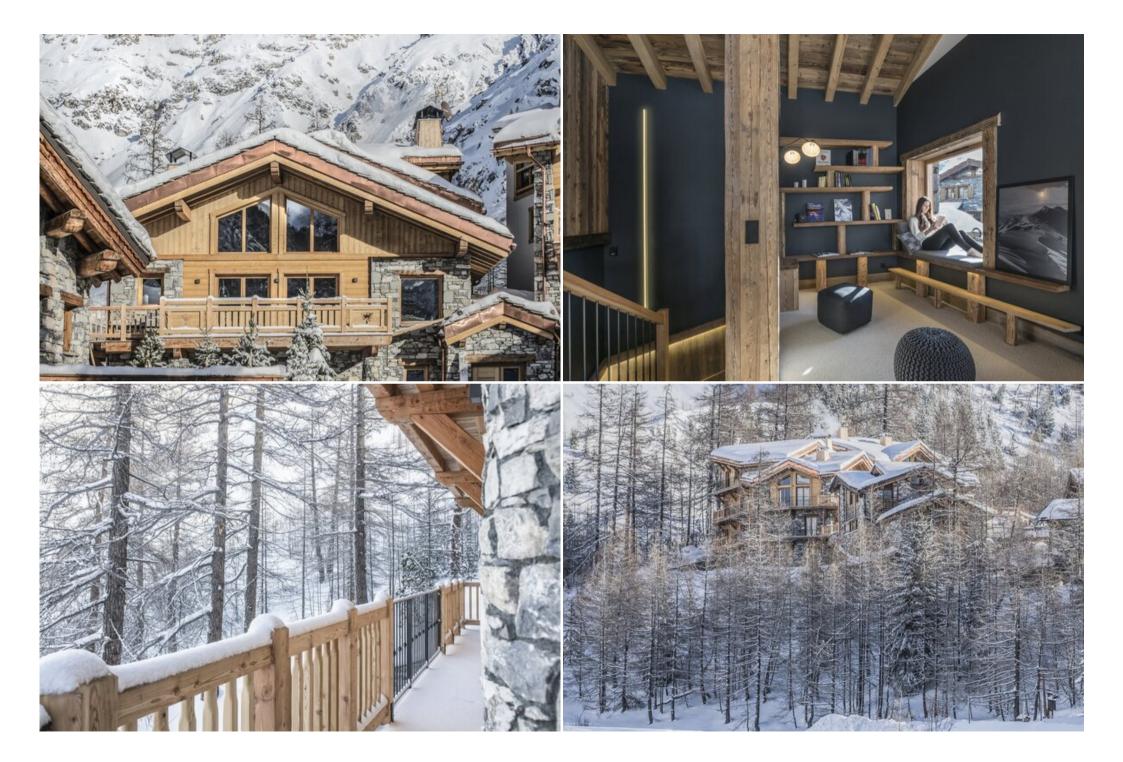

## A luxurious and exceptional chalet at the heart of Val

France, Val d'Isere

A luxurious and exceptional chalet at the heart of the mountains, with a breathtaking view of the famous V of Val d'Isère.

A haven of peace, tranquillity and comfort in the paradise of cold lands, perfect to unwind, inspired by Valhalla, the abode of the Norse Gods and the eternal resting place of warriors.

An independent chalet to meet your holidays needs and desires, where authenticity goes with modernity, luxury with simplicity, a chalet to take the time to live every moment to the fullest.

This 3-storey 500 m2 chalet is perfect for families, friends, or corporate groups. Its capacity is 12 to 14 persons. It is extremely comfortable and cosy but also roomy and has everything you may need to feel at home thanks to the 6 spacious and comfortable rooms with their private bathroom.

Enjoy a gorgeous panorama with a beautiful view of the famous V of Val d'Isère. A never-seen-before, unique view for your vacation!