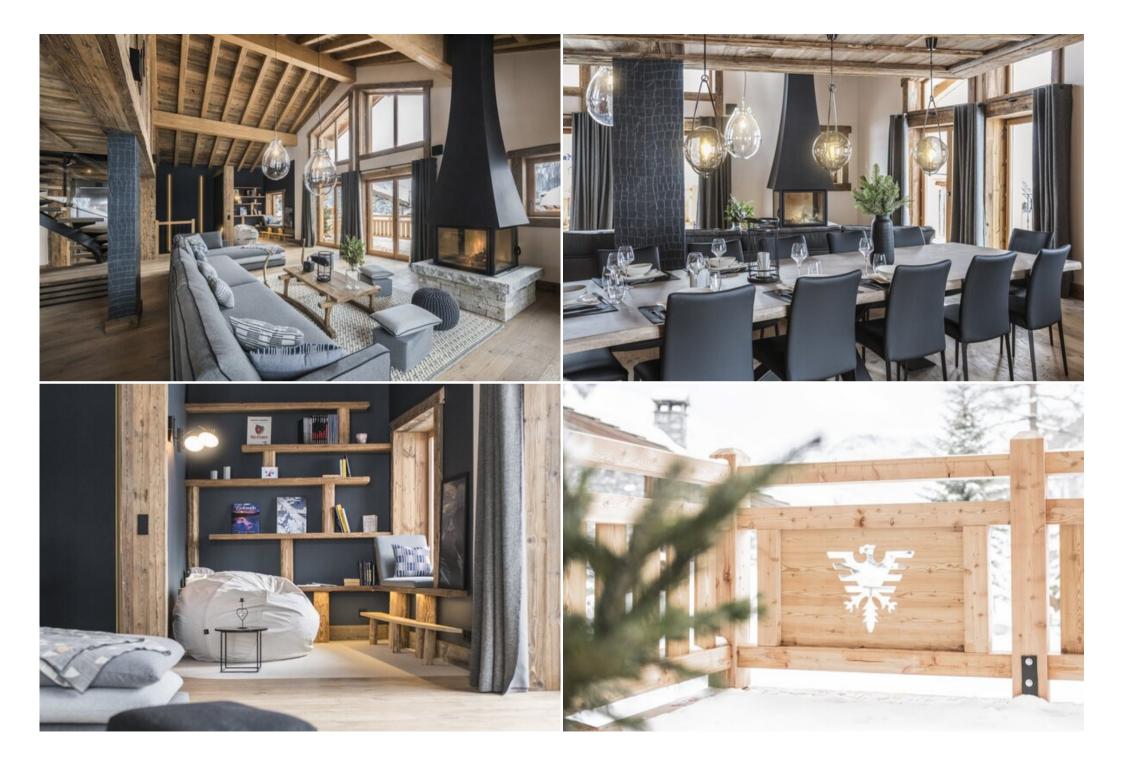

An independent chalet to meet your holidays needs and desires, where authenticity goes with modernity, luxury with simplicity, a chalet to take the time to live every moment to the fullest.

This 3-storey 500 m2 chalet is perfect for families, friends, or corporate groups. Its capacity is 12 to 14 persons. It is extremely comfortable and cosy but also roomy and has everything you may need to feel at home thanks to the 6 spacious and comfortable rooms with their private bathroom.

Wood, stone, an open fire, candles, a soothing warm drink and lavish indulgence await you as you come back from the pistes. Slip on your woollen socks, find your sweet spot under a plaid blanket and just kick back and delight in the comfort and ambience of this chalet.