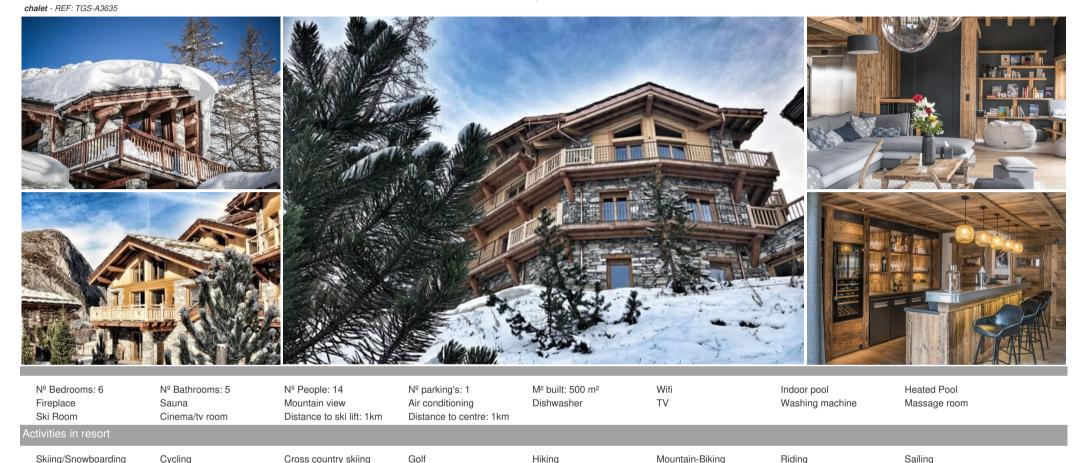

## A luxurious and exceptional chalet at the heart of Val

France, Val d'Isere

A luxurious and exceptional chalet at the heart of the mountains, with a breathtaking view of the famous V of Val d'Isère.

A haven of peace, tranquillity and comfort in the paradise of cold lands, perfect to unwind, inspired by Valhalla, the abode of the Norse Gods and the eternal resting place of warriors.

An independent chalet to meet your holidays needs and desires, where authenticity goes with modernity, luxury with simplicity, a chalet to take the time to live every moment to the fullest.

This 3-storey 500 m2 chalet is perfect for families, friends, or corporate groups. Its capacity is 12 to 14 persons. It is extremely comfortable and cosy but also roomy and has everything you may need to feel at home thanks to the 6 spacious and comfortable rooms with their private bathroom.

Take the time to appreciate every moment in the serene mountains after a lovely day spent skiing...It is the time to relax and unwind! Savour the art of mountain living at a vast and welcoming destination. Relax and de-stress to the fullest with the Spa, indoor swimming-pool, the grand outdoor Jacuzzi, and comfortable bar. Enjoy the stunning view over the pistes of Val d'Isère from your haven of peace and tranquility.

Enjoy a gorgeous panorama with a beautiful view of the famous V of Val d'Isère. A never-seen-before, unique view for your vacation!