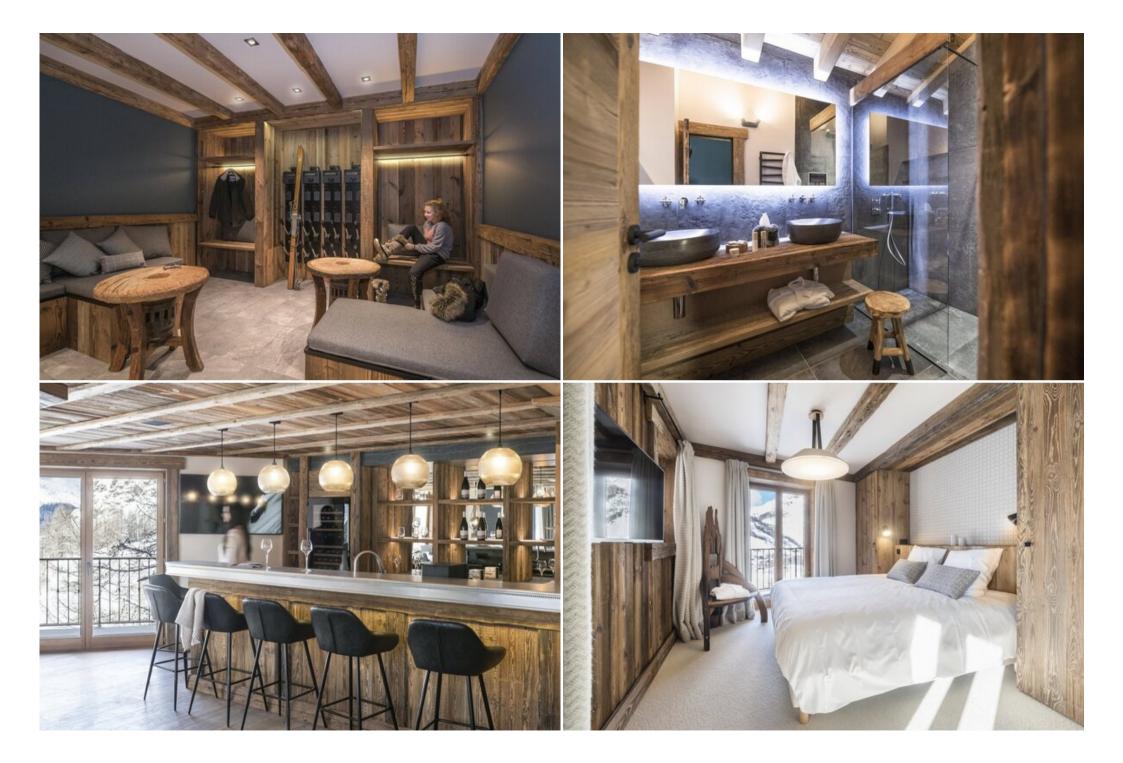

Take the time to appreciate every moment in the serene mountains after a lovely day spent skiing...It is the time to relax and unwind! Savour the art of mountain living at a vast and welcoming destination. Relax and de-stress to the fullest with the Spa, indoor swimming-pool, the grand outdoor Jacuzzi, and comfortable bar. Enjoy the stunning view over the pistes of Val d'Isère from your haven of peace and tranquility.

Wood, stone, an open fire, candles, a soothing warm drink and lavish indulgence await you as you come back from the pistes. Slip on your woollen socks, find your sweet spot under a plaid blanket and just kick back and delight in the comfort and ambience of this chalet.