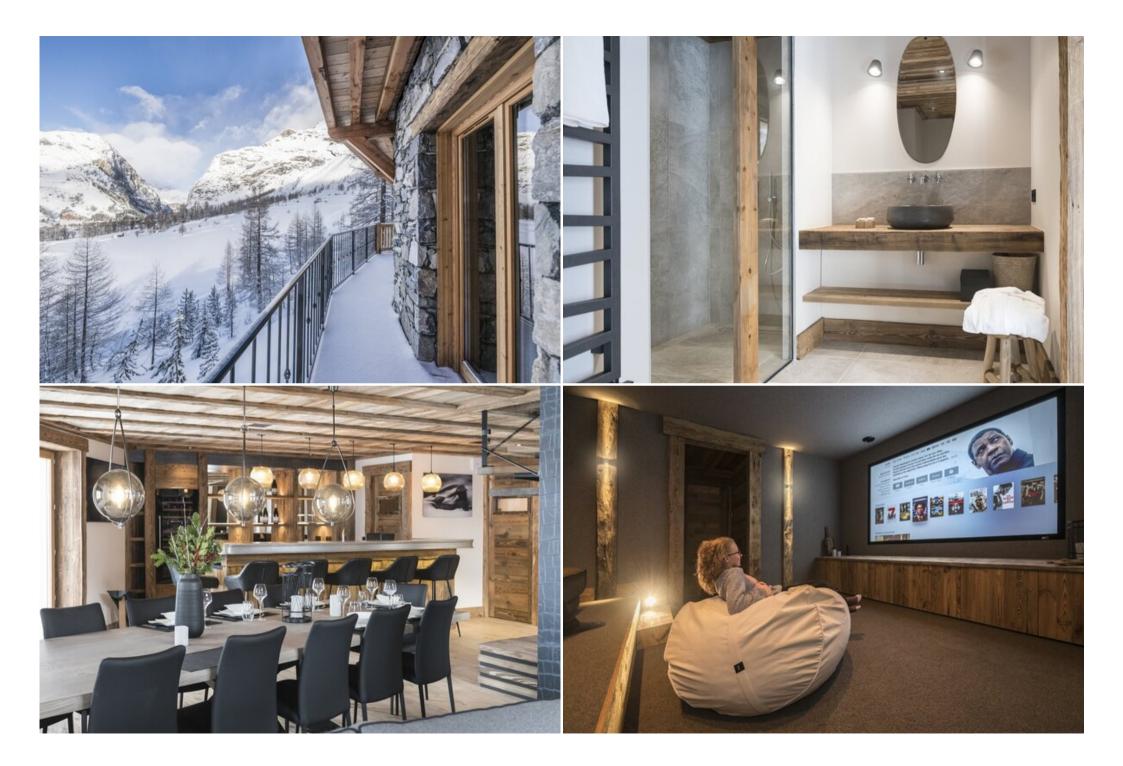

Take the time to appreciate every moment in the serene mountains after a lovely day spent skiing...It is the time to relax and unwind! Savour the art of mountain living at a vast and welcoming destination. Relax and de-stress to the fullest with the Spa, indoor swimming-pool, the grand outdoor Jacuzzi, and comfortable bar. Enjoy the stunning view over the pistes of Val d'Isère from your haven of peace and tranquility.

Wood, stone, an open fire, candles, a soothing warm drink and lavish indulgence await you as you come back from the pistes. Slip on your woollen socks, find your sweet spot under a plaid blanket and just kick back and delight in the comfort and ambience of this chalet.