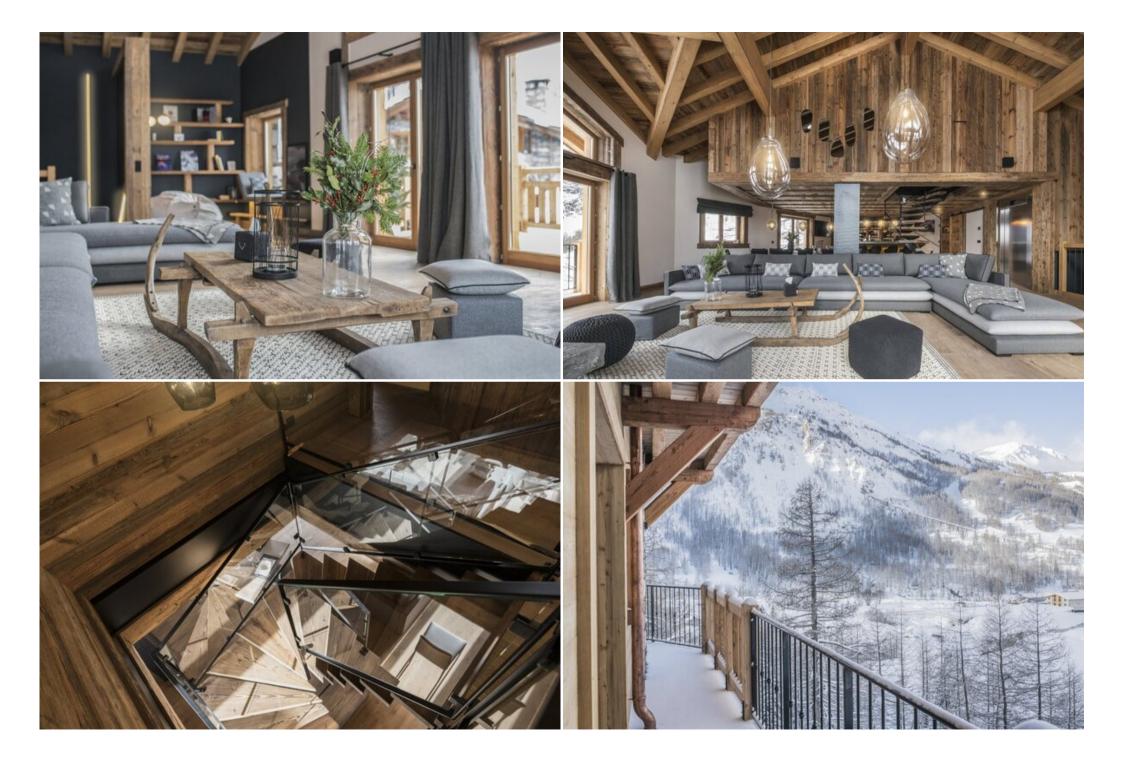

An independent chalet to meet your holidays needs and desires, where authenticity goes with modernity, luxury with simplicity, a chalet to take the time to live every moment to the fullest.

This 3-storey 500 m2 chalet is perfect for families, friends, or corporate groups. Its capacity is 12 to 14 persons. It is extremely comfortable and cosy but also roomy and has everything you may need to feel at home thanks to the 6 spacious and comfortable rooms with their private bathroom.

Wood, stone, an open fire, candles, a soothing warm drink and lavish indulgence await you as you come back from the pistes. Slip on your woollen socks, find your sweet spot under a plaid blanket and just kick back and delight in the comfort and ambience of this chalet.

Enjoy a gorgeous panorama with a beautiful view of the famous V of Val d'Isère. A never-seen-before, unique view for your vacation!