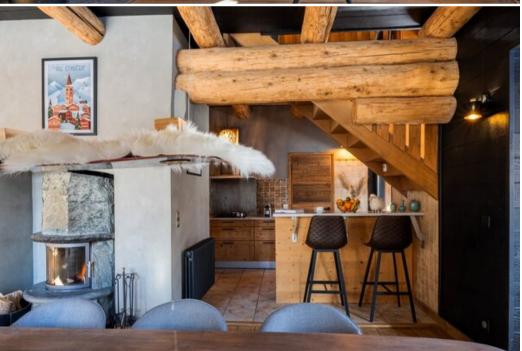

As for the decor? With a scattering of zany sheep footstools, and the town's eagle emblem adorning a welcoming fireplace, this warm, modern take on rustic chic will have you dreaming of luscious Alpine pastures!