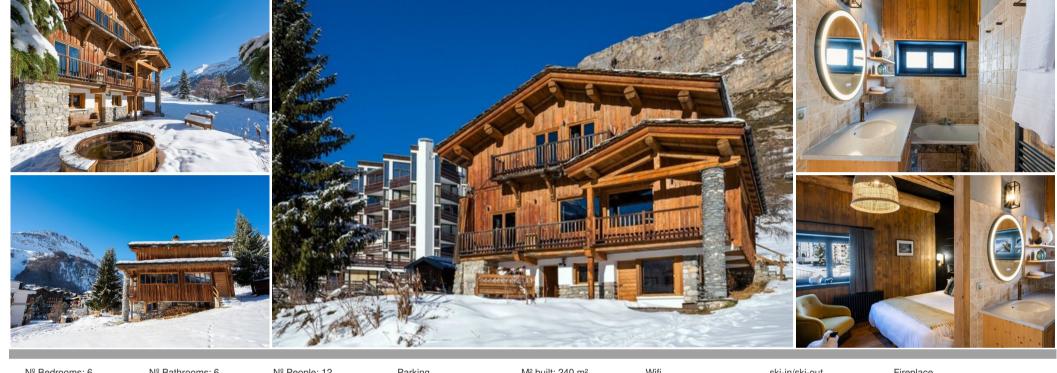

## The newly refurbished chalet lies at the very heart of Val

France, Val d'Isere

chalet - REF: TGS-A3637

| Skiing/Snowboarding  | Cycling         | Cross country skiing | Golf             | Hiking           | Mountain-Biking | Riding          | Sailing                  |
|----------------------|-----------------|----------------------|------------------|------------------|-----------------|-----------------|--------------------------|
| Activities in resort |                 |                      |                  |                  |                 |                 |                          |
| Ski Room             |                 |                      |                  |                  |                 |                 |                          |
| Jacuzzi              | Sauna           | Mountain view        | Air conditioning | Dishwasher       | TV              | Washing machine | Suitable for wheelchairs |
| Nº Bedrooms: 6       | Nº Bathrooms: 6 | № People: 12         | Parking          | M² built: 240 m² | Wifi            | ski-in/ski-out  | Fireplace                |

The newly refurbished chalet lies at the very heart of snow-sure Val d'Isère.

Spread out over three stories, 6 en-suite rooms offering both double and twin bedding make the ideal base for up to 12 guests.

Wide sun-drenched balconies offer stunning views throughout, not least from the spacious open plan sitting and dining area.

Après-ski relaxation is also catered for, thanks to a nordic-style outdoor bath and a cosy indoor sauna – just what you need after a busy day on the pistes.