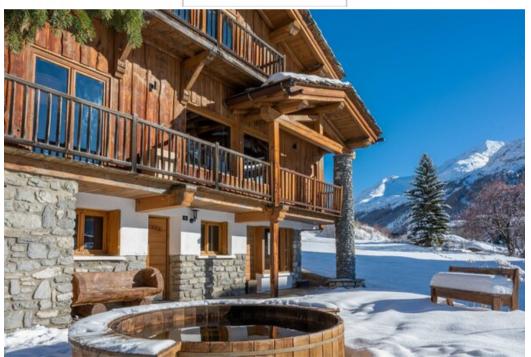

Wide sun-drenched balconies offer stunning views throughout, not least from the spacious open plan sitting and dining area.

Après-ski relaxation is also catered for, thanks to a nordic-style outdoor bath and a cosy indoor sauna – just what you need after a busy day on the pistes.