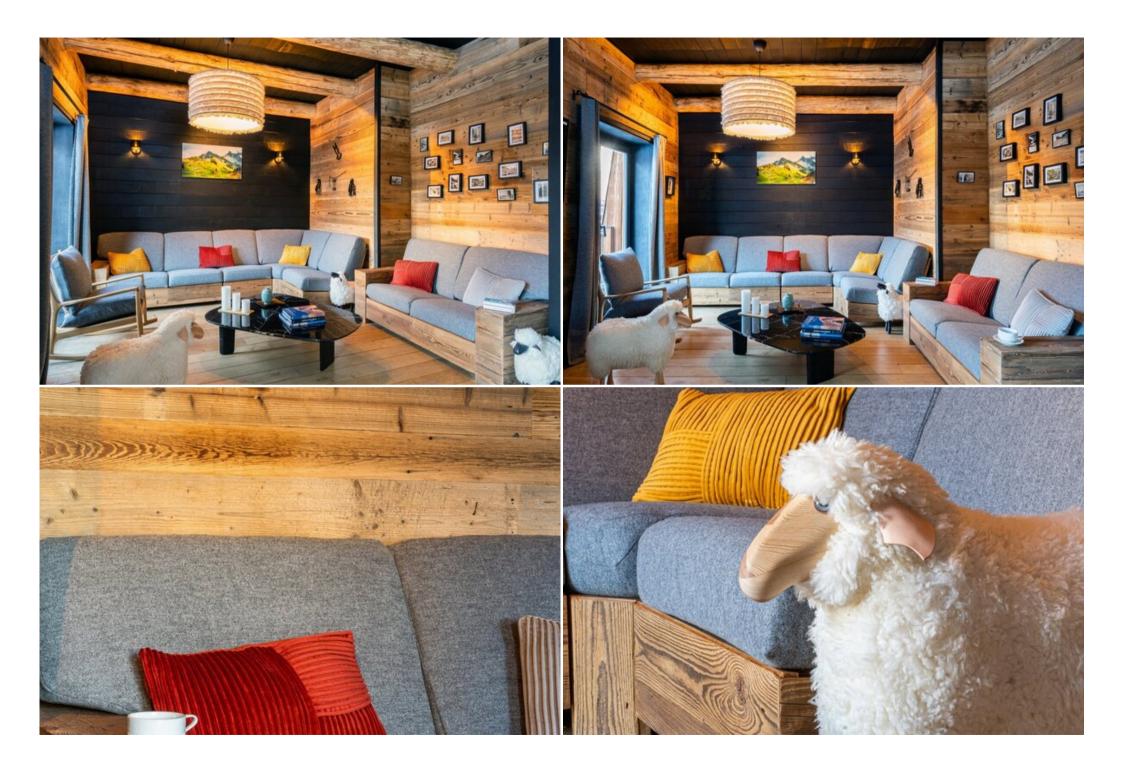

Wide sun-drenched balconies offer stunning views throughout, not least from the spacious open plan sitting and dining area.

Après-ski relaxation is also catered for, thanks to a nordic-style outdoor bath and a cosy indoor sauna – just what you need after a busy day on the pistes.

As for the decor? With a scattering of zany sheep footstools, and the town's eagle emblem adorning a welcoming fireplace, this warm, modern take on rustic chic will have you dreaming of luscious Alpine pastures!