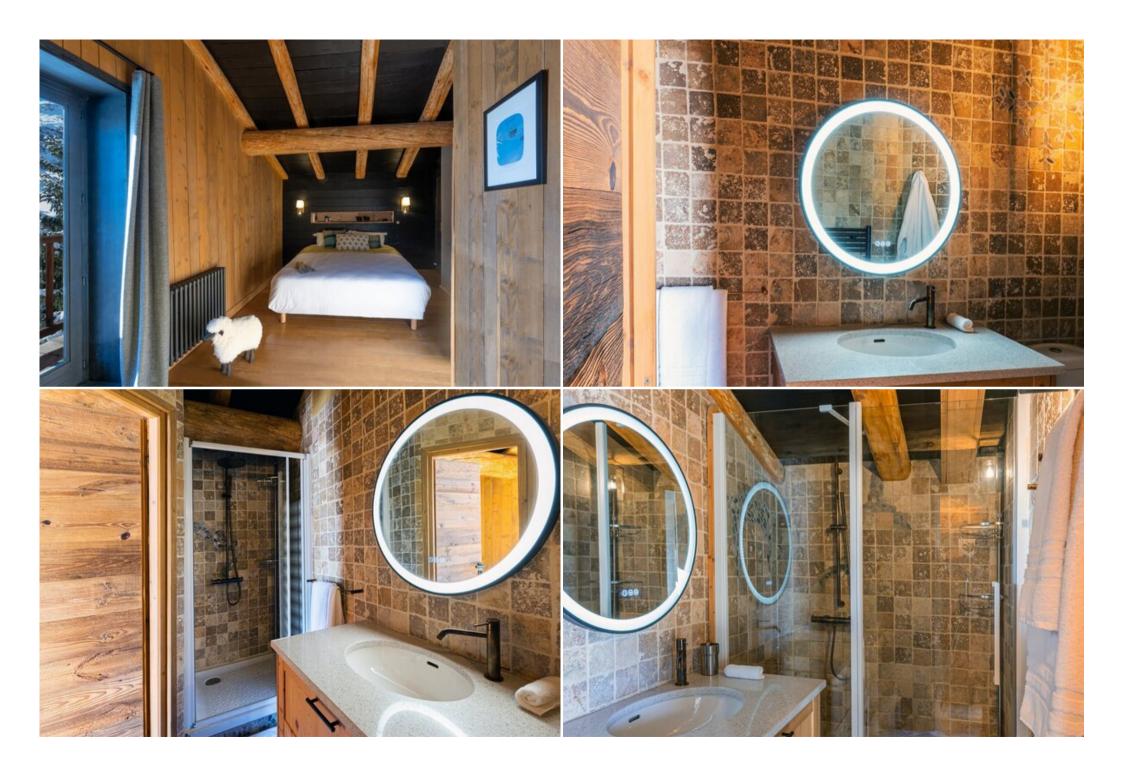

The newly refurbished chalet lies at the very heart of snow-sure Val d'Isère.

Spread out over three stories, 6 en-suite rooms offering both double and twin bedding make the ideal base for up to 12 guests.

As for the decor? With a scattering of zany sheep footstools, and the town's eagle emblem adorning a welcoming fireplace, this warm, modern take on rustic chic will have you dreaming of luscious Alpine pastures!