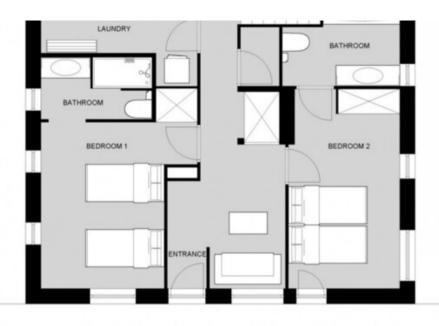

240 m² | Wifi            | ski-in/ski-out  | Fireplace                |

The newly refurbished chalet lies at the very heart of snow-sure Val d'Isère.

Spread out over three stories, 6 en-suite rooms offering both double and twin bedding make the ideal base for up to 12 guests.

Wide sun-drenched balconies offer stunning views throughout, not least from the spacious open plan sitting and dining area.

Après-ski relaxation is also catered for, thanks to a nordic-style outdoor bath and a cosy indoor sauna – just what you need after a busy day on the pistes.

As for the decor? With a scattering of zany sheep footstools, and the town's eagle emblem adorning a welcoming fireplace, this warm, modern take on rustic chic will have you dreaming of luscious Alpine pastures!









LEVEL 1