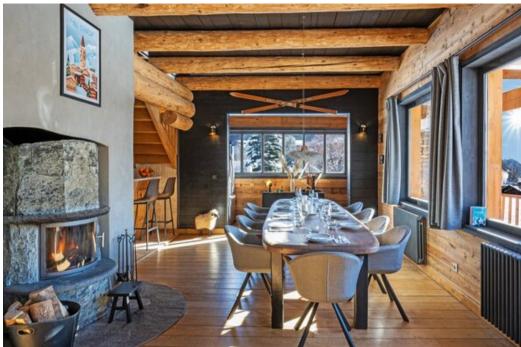

Wide sun-drenched balconies offer stunning views throughout, not least from the spacious open plan sitting and dining area.

Après-ski relaxation is also catered for, thanks to a nordic-style outdoor bath and a cosy indoor sauna – just what you need after a busy day on the pistes.

As for the decor? With a scattering of zany sheep footstools, and the town's eagle emblem adorning a welcoming fireplace, this warm, modern take on rustic chic will have you dreaming of luscious Alpine pastures!