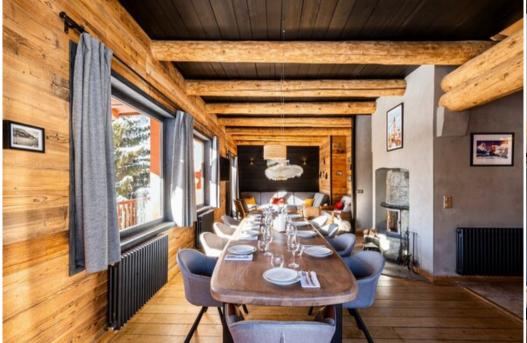

Wide sun-drenched balconies offer stunning views throughout, not least from the spacious open plan sitting and dining area.

Après-ski relaxation is also catered for, thanks to a nordic-style outdoor bath and a cosy indoor sauna – just what you need after a busy day on the pistes.

As for the decor? With a scattering of zany sheep footstools, and the town's eagle emblem adorning a welcoming fireplace, this warm, modern take on rustic chic will have you dreaming of luscious Alpine pastures!