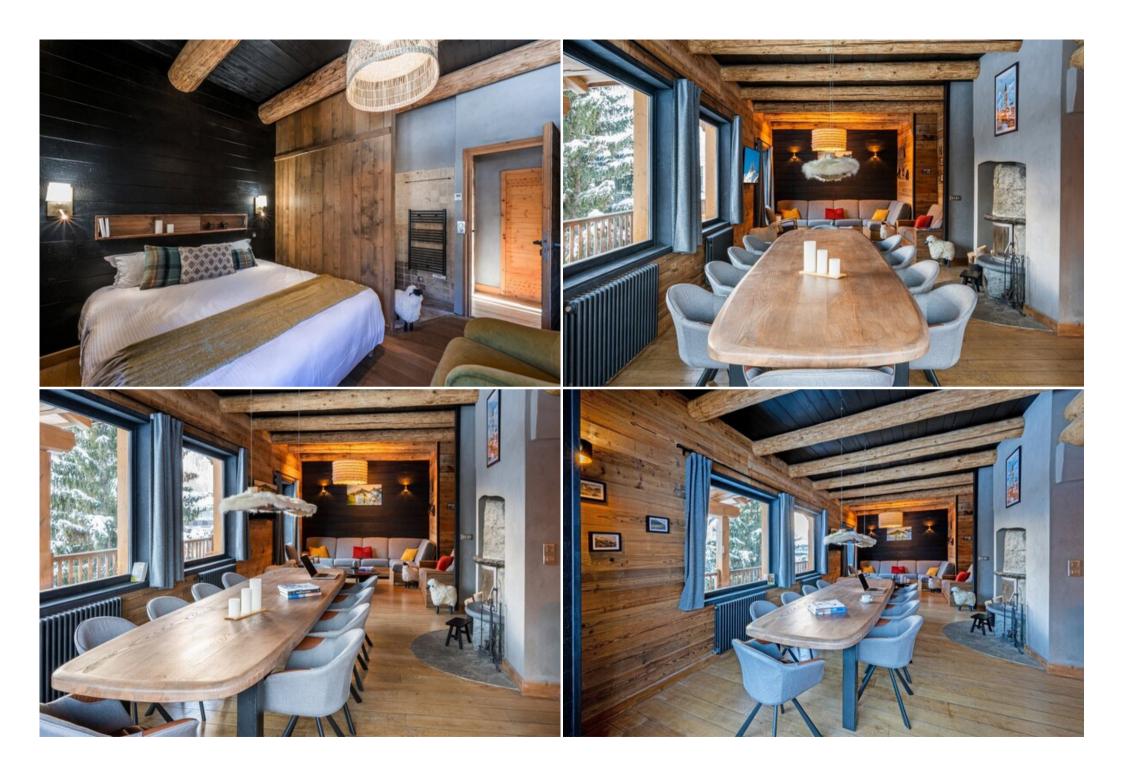

The newly refurbished chalet lies at the very heart of snow-sure Val d'Isère.

Spread out over three stories, 6 en-suite rooms offering both double and twin bedding make the ideal base for up to 12 guests.

Wide sun-drenched balconies offer stunning views throughout, not least from the spacious open plan sitting and dining area.

Après-ski relaxation is also catered for, thanks to a nordic-style outdoor bath and a cosy indoor sauna – just what you need after a busy day on the pistes.