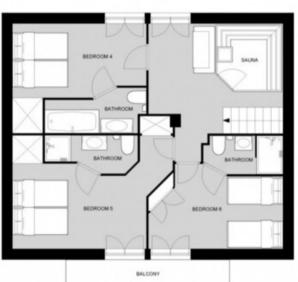

The newly refurbished chalet lies at the very heart of snow-sure Val d'Isère.

Spread out over three stories, 6 en-suite rooms offering both double and twin bedding make the ideal base for up to 12 guests.