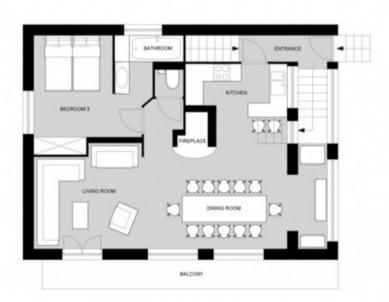

built: 240 m² | Wifi            | ski-in/ski-out  | Fireplace                |

The newly refurbished chalet lies at the very heart of snow-sure Val d'Isère.

Spread out over three stories, 6 en-suite rooms offering both double and twin bedding make the ideal base for up to 12 guests.

Wide sun-drenched balconies offer stunning views throughout, not least from the spacious open plan sitting and dining area.

Après-ski relaxation is also catered for, thanks to a nordic-style outdoor bath and a cosy indoor sauna – just what you need after a busy day on the pistes.

As for the decor? With a scattering of zany sheep footstools, and the town's eagle emblem adorning a welcoming fireplace, this warm, modern take on rustic chic will have you dreaming of luscious Alpine pastures!









LEVEL 1