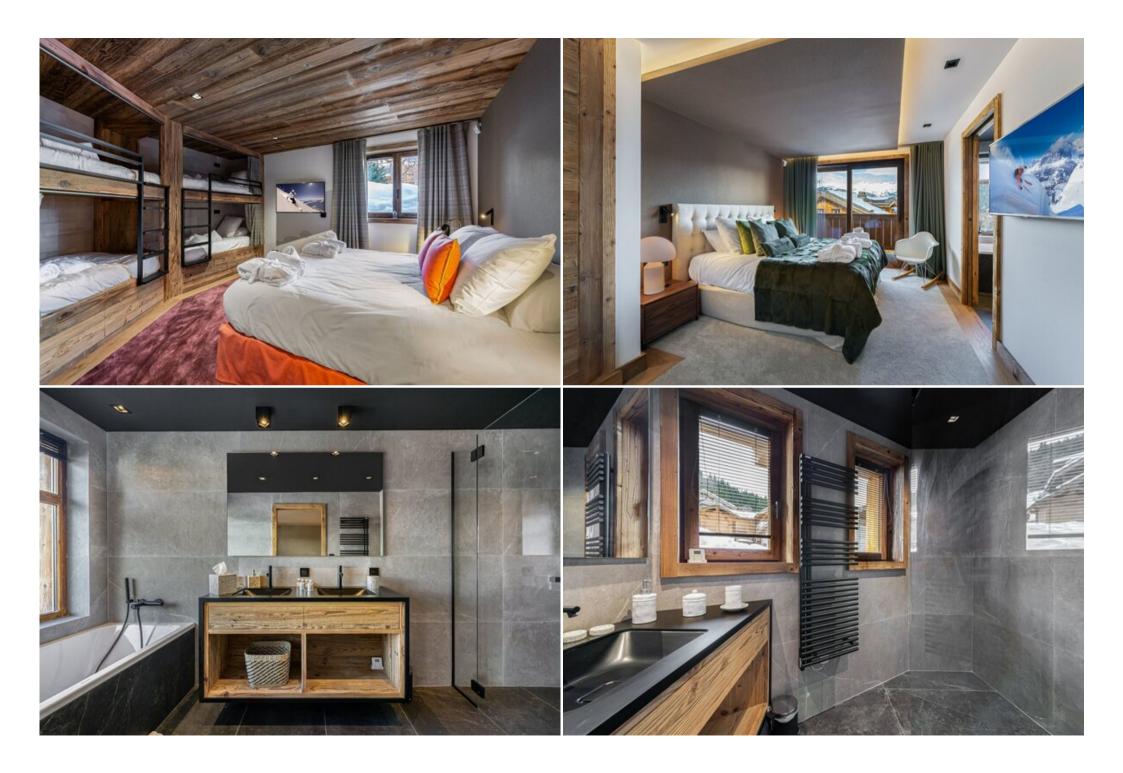

This fabulous chalet can accomodate up to 10 adults and 4 children.

- 5 bedrooms
- Pool table
- Bar
- Fireplace
- Flat Screen TV
- Wi-Fi
- Terrace
- Ski room

- Parking
- Daily breakfast
- Food and drinks charged separately
- In-Resort Concierge
- Housekeeper
- Bath robes and slippers
- Bed-linen and towels
- Bath products
- Daily light cleaning
- Mid week linen change
- End of stay cleaning