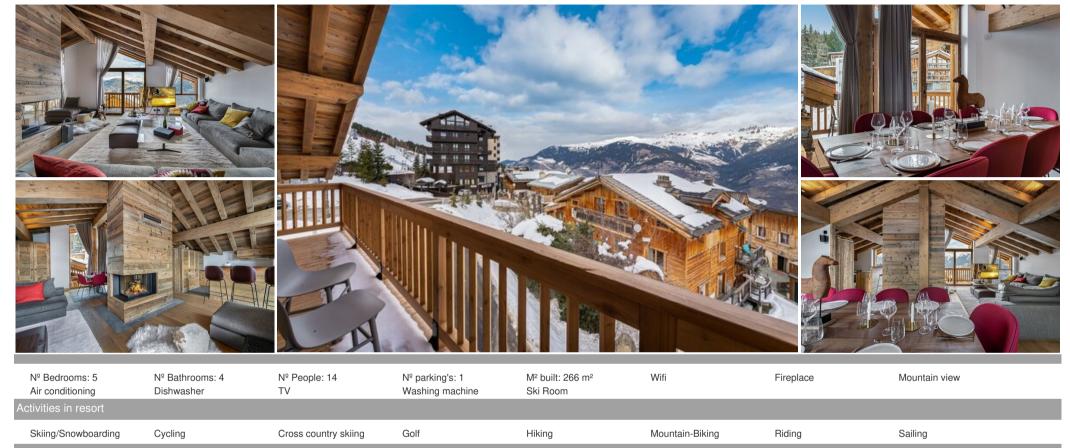

## The chalet is a brand new chalet with a modern decoration

France, Courchevel, Courchevel 1550

chalet - REF: TGS-A3642

The chalet is a brand new chalet with a modern decoration. It is one of the four chalets of the Stelvio hamlet situated nearby the center of Courchevel Village and the Grangettes gondola which bring you directly to Courchevel 1850.

This fabulous chalet can accomodate up to 10 adults and 4 children.

- 5 bedrooms
- Pool table
- Bar
- Fireplace
- Flat Screen TV
- Wi-Fi
- Terrace
- Ski room

- Parking
- Daily breakfast
- Food and drinks charged separately
- In-Resort Concierge
- Housekeeper
- Bath robes and slippers
- Bed-linen and towels
- Bath products
- Daily light cleaning
- Mid week linen change
- End of stay cleaning