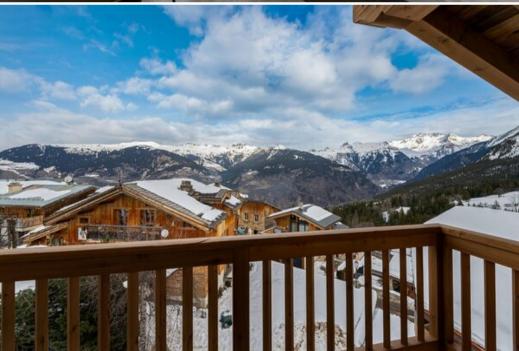

## The chalet is a brand new chalet with a modern decoration

France, Courchevel, Courchevel 1550

chalet - REF: TGS-A3642

The chalet is a brand new chalet with a modern decoration. It is one of the four chalets of the Stelvio hamlet situated nearby the center of Courchevel Village and the Grangettes gondola which bring you directly to Courchevel 1850.