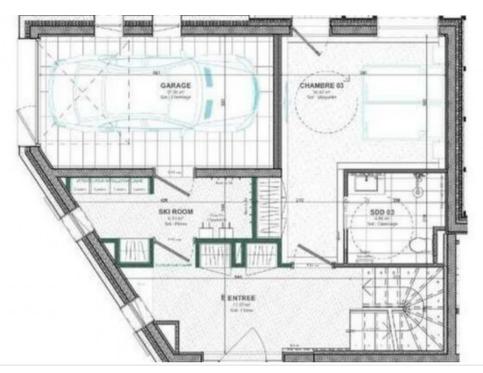

## The chalet is a brand new chalet with a modern decoration

France, Courchevel, Courchevel 1550

chalet - REF: TGS-A3642

The chalet is a brand new chalet with a modern decoration. It is one of the four chalets of the Stelvio hamlet situated nearby the center of Courchevel Village and the Grangettes gondola which bring you directly to Courchevel 1850.

This fabulous chalet can accomodate up to 10 adults and 4 children.

- 5 bedrooms
- Pool table
- Bar
- Fireplace
- Flat Screen TV
- Wi-Fi
- Terrace
- Ski room

- Parking
- Daily breakfast
- Food and drinks charged separately
- In-Resort Concierge
- Housekeeper
- Bath robes and slippers
- Bed-linen and towels
- Bath products
- Daily light cleaning
- Mid week linen change
- End of stay cleaning