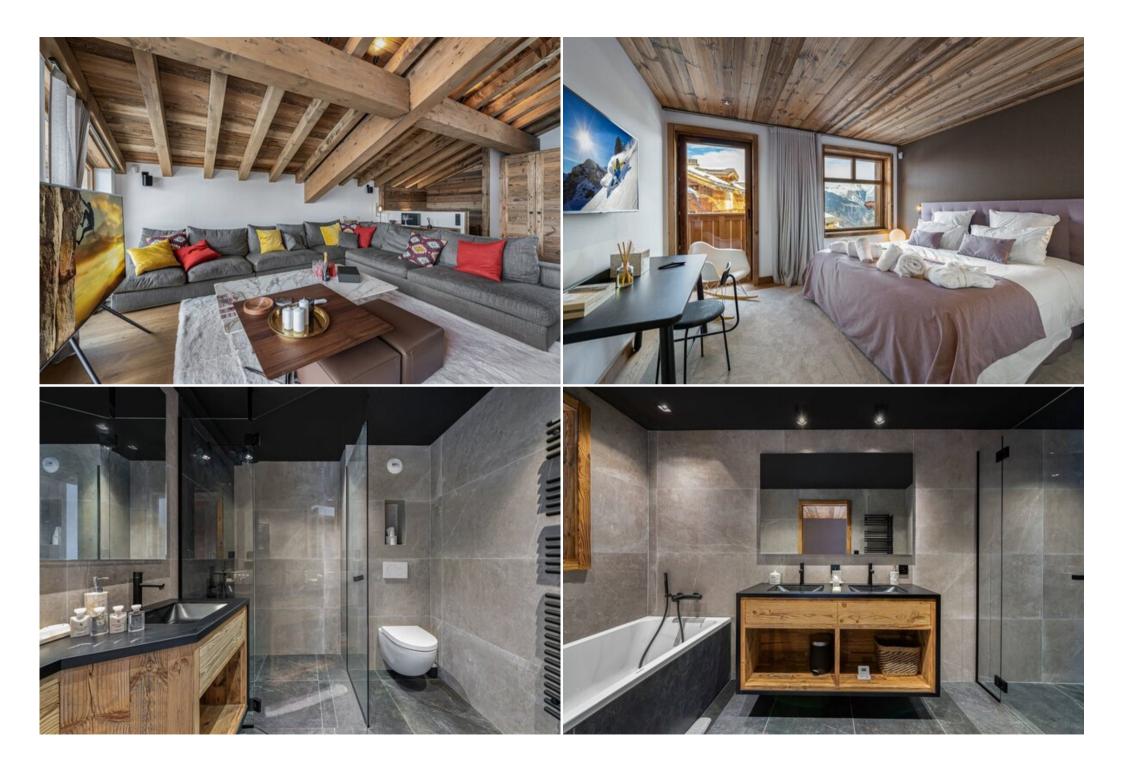

This fabulous chalet can accomodate up to 10 adults and 4 children.

- 5 bedrooms
- Pool table
- Bar
- Fireplace
- Flat Screen TV
- Wi-Fi
- Terrace
- Ski room

- Parking
- Daily breakfast
- Food and drinks charged separately
- In-Resort Concierge
- Housekeeper
- Bath robes and slippers
- Bed-linen and towels
- Bath products
- Daily light cleaning
- Mid week linen change
- End of stay cleaning