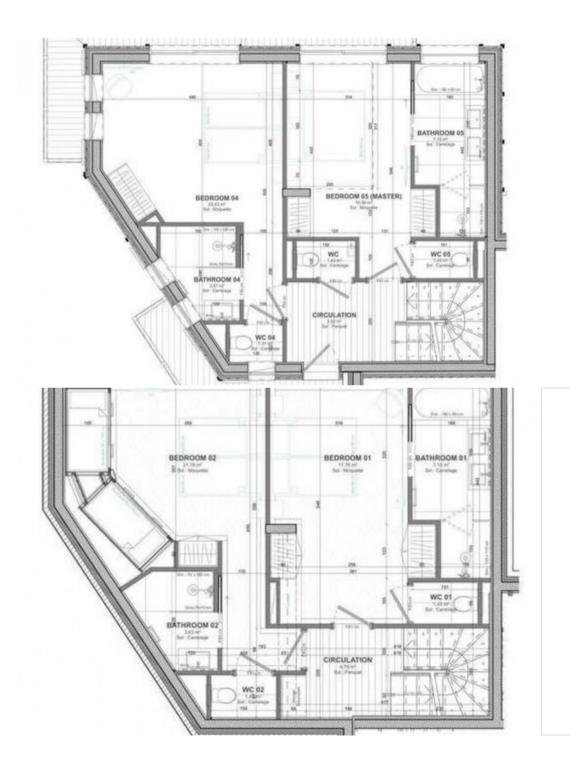

## The chalet is a brand new chalet with a modern decoration

France, Courchevel, Courchevel 1550

chalet - REF: TGS-A3642

The chalet is a brand new chalet with a modern decoration. It is one of the four chalets of the Stelvio hamlet situated nearby the center of Courchevel Village and the Grangettes gondola which bring you directly to Courchevel 1850.

This fabulous chalet can accomodate up to 10 adults and 4 children.

- 5 bedrooms
- Pool table
- Bar
- Fireplace
- Flat Screen TV
- Wi-Fi
- Terrace
- Ski room

- Parking
- Daily breakfast
- Food and drinks charged separately
- In-Resort Concierge
- Housekeeper
- Bath robes and slippers
- Bed-linen and towels
- Bath products
- Daily light cleaning
- Mid week linen change
- End of stay cleaning