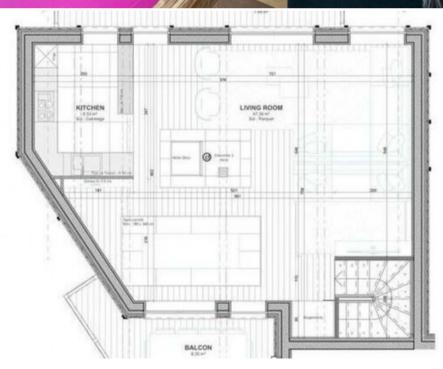

This fabulous chalet can accomodate up to 10 adults and 4 children.

- 5 bedrooms
- Pool table
- Bar
- Fireplace
- Flat Screen TV
- Wi-Fi
- Terrace
- Ski room

- Parking
- Daily breakfast
- Food and drinks charged separately
- In-Resort Concierge
- Housekeeper
- Bath robes and slippers
- Bed-linen and towels
- Bath products
- Daily light cleaning
- Mid week linen change
- End of stay cleaning