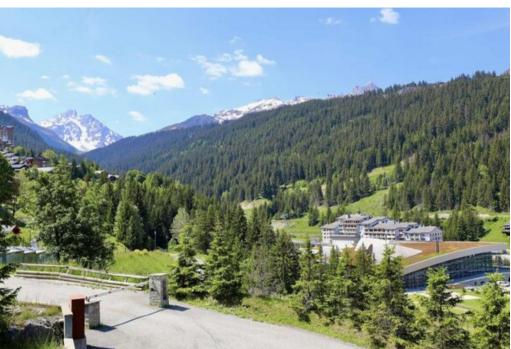

## Completely renovated in 2022 THE CHALET in Courchevel 1650

France, Courchevel, Courchevel 1650

chalet - REF: TGS-A3643

Skiing/Snowboarding

Cycling

Cross country skiing

Golf

Completely renovated in 2022, THE CHALET in Courchevel 1650 is a semi-detached chalet ideally located in a quiet hamlet at the entrance to Courchevel 1650. You will be charmed by its unique panorama, giving a beautiful view of l'Aiguille du Fruit.

"The end of the day is already here. While this evening's dish is simmering, you enjoy of a moment of calm to admire the village of Courchevel Moriond, on which the sun is setting. And in the distance, one of the most beautiful summits of the 3 Vallées. Time is good in Courchevel."