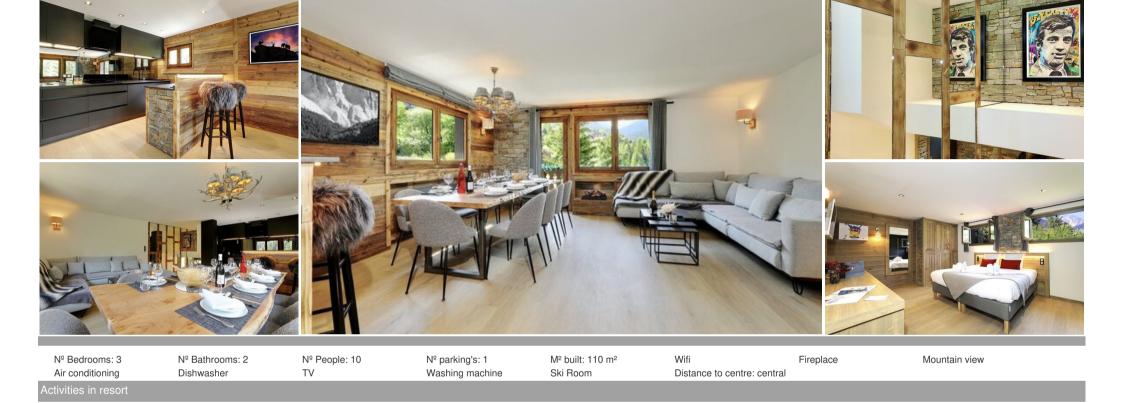

## Completely renovated in 2022 THE CHALET in Courchevel 1650

France, Courchevel, Courchevel 1650

chalet - REF: TGS-A3643

Skiing/Snowboarding

Cycling

Cross country skiing

Golf

Completely renovated in 2022, THE CHALET in Courchevel 1650 is a semi-detached chalet ideally located in a quiet hamlet at the entrance to Courchevel 1650. You will be charmed by its unique panorama, giving a beautiful view of l'Aiguille du Fruit.

Hiking

Mountain-Biking

Riding

With a surface area of 110 sqm, this tastefully decorated property brilliantly combines modernity and mountain tradition. Extending over 3 levels, the property has two family suites with bathroom, a double bedroom en suite and, on the top floor, a bright living room with steam fireplace, open kitchen and long balcony overlooking the Ecrin Blanc and Courchevel Moriond.

"The end of the day is already here. While this evening's dish is simmering, you enjoy of a moment of calm to admire the village of Courchevel Moriond, on which the sun is setting. And in the distance, one of the most beautiful summits of the 3 Vallées. Time is good in Courchevel."