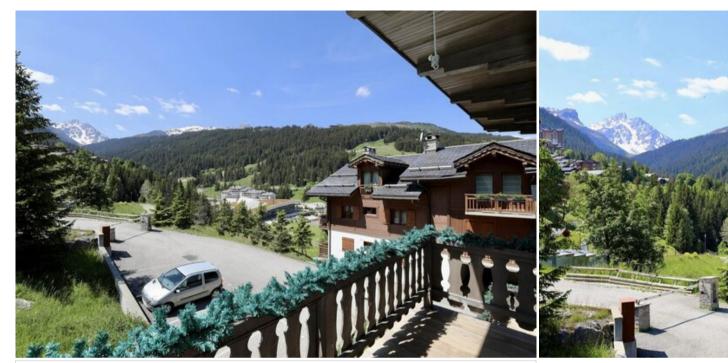

## Completely renovated in 2022 THE CHALET in Courchevel 1650

France, Courchevel, Courchevel 1650

chalet - REF: TGS-A3643

Skiing/Snowboarding

Cycling

Cross country skiing

Golf

Completely renovated in 2022, THE CHALET in Courchevel 1650 is a semi-detached chalet ideally located in a quiet hamlet at the entrance to Courchevel 1650. You will be charmed by its unique panorama, giving a beautiful view of l'Aiguille du Fruit.

"The end of the day is already here. While this evening's dish is simmering, you enjoy of a moment of calm to admire the village of Courchevel Moriond, on which the sun is setting. And in the distance, one of the most beautiful summits of the 3 Vallées. Time is good in Courchevel."