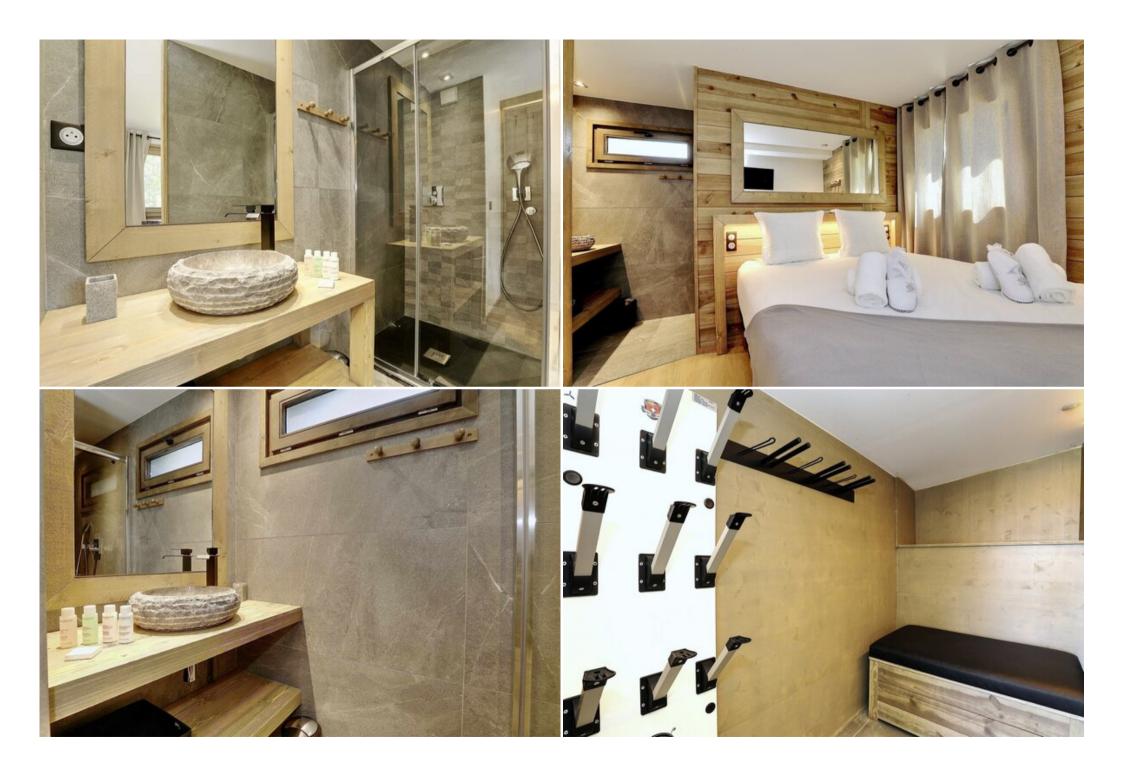

Hiking

Mountain-Biking

Riding

With a surface area of 110 sqm, this tastefully decorated property brilliantly combines modernity and mountain tradition. Extending over 3 levels, the property has two family suites with bathroom, a double bedroom en suite and, on the top floor, a bright living room with steam fireplace, open kitchen and long balcony overlooking the Ecrin Blanc and Courchevel Moriond.