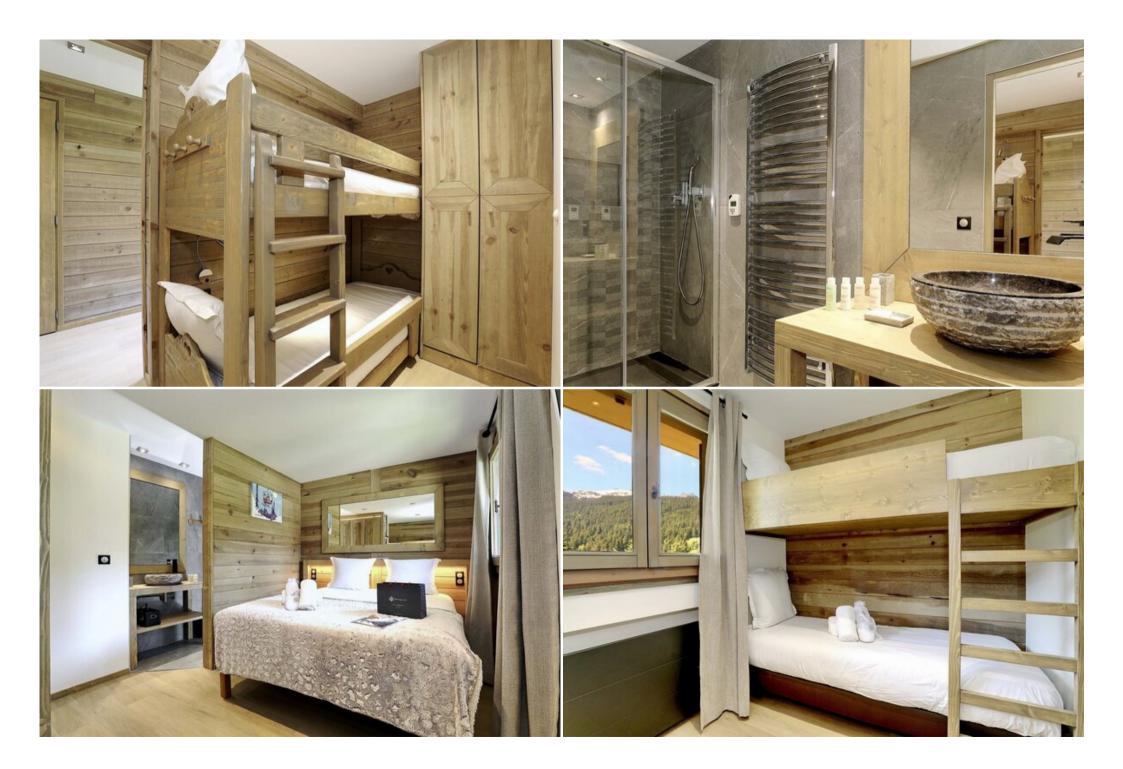

Hiking

Mountain-Biking

Riding

With a surface area of 110 sqm, this tastefully decorated property brilliantly combines modernity and mountain tradition. Extending over 3 levels, the property has two family suites with bathroom, a double bedroom en suite and, on the top floor, a bright living room with steam fireplace, open kitchen and long balcony overlooking the Ecrin Blanc and Courchevel Moriond.