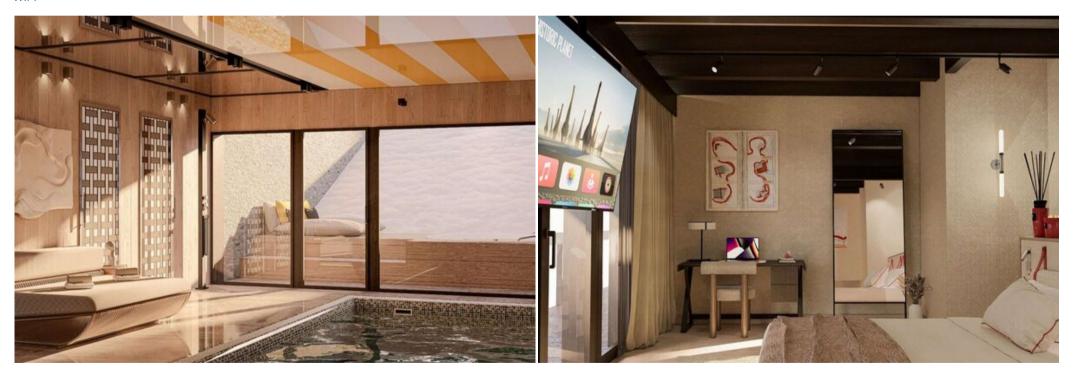

#### Level 1

- 3 master bedrooms with ensuite bathroom with bathtub and/or shower and toilets

- A large furnished terrace

## Level 0

- Wellness area with swimming-pool, sauna and steam bath
- A fitness area
- A massage room
- A separated toilet

# Level -1:

- 3 VIP bedrooms with ensuite bathroom with bathtub and/or shower and toilets
- 1 guest bedroom with ensuite bathroom with bathtub and/or shower and toilets
- Ski room with ski shoes dryer and direct access to the slopes