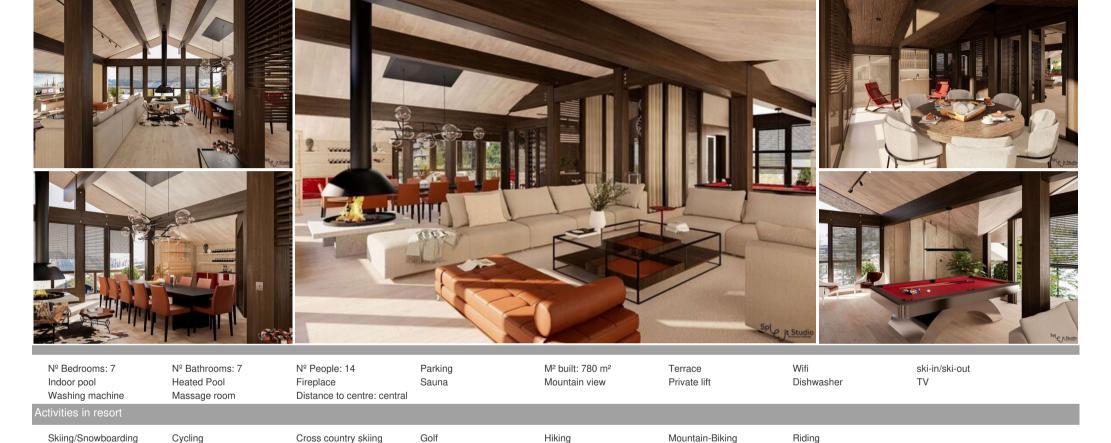

# Chalet rent for holidays in courchevel 1850

France, Courchevel, Courchevel 1850

chalet - REF: TGS-A3645

A gorgeous and design ski-in ski-out chalet located close to the resort center with a beautiful wellness area with swimming pool and an amazing view on the mountains. 780m2 - 14 people - Courchevel 1850 - Ski in / ski out - close to the center

# The chalet is composed of 4 floors:

## Top floor (level 2):

- A spacious living/dining room with a fireplace, pool and mountains view,
- Terrace with garden furniture and heather
- A professional kitchen
- A separated toilet

## Level 0

- Wellness area with swimming-pool, sauna and steam bath
- A fitness area
- A massage room
- A separated toilet

## Others:

Lift

Parking space for 8 cars

WIFI