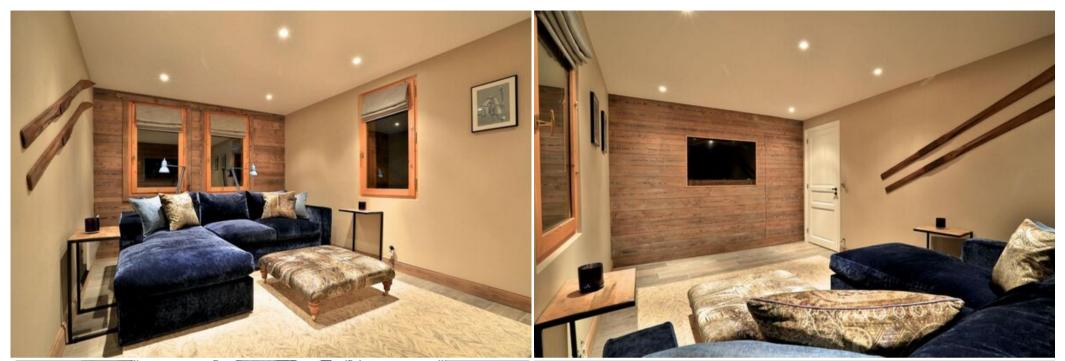

The open-plan sitting and dining room is light, spacious and has ample comfortable seating, providing the perfect place to relax and enjoy pre dinner drinks & canapes in front of the roaring log fire. A separate TV room adds extra space for relaxation and is perfect for children to use as a play room. The terrace has views up towards the Tougnete cable car and across the the Meribel valley.