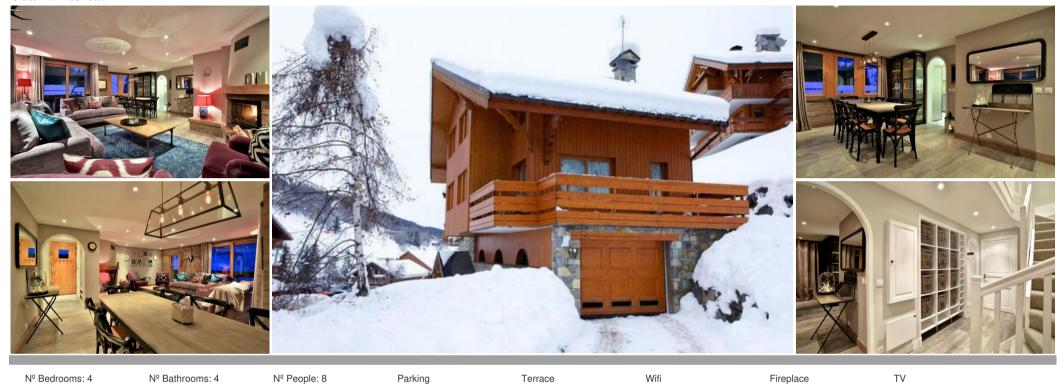

## Chalet for rent in Meribel

France, Méribel

chalet - REF: TGS-A3660

Ski Room

Guests staying at Chalet will really benefit from the great location. Situated within a couple minutes walk of the main lift station and ski school meeting points at La Chaudanne, this is an ideal choice for families and beginners as access to the chalet is very easy. For keen skiers the slopes are almost on your door step so it is a great location if you are looking for quick access to the lifts. Meribel centre is just a short walk away offering plenty of choice when it comes to apres ski and all the in resort facilities that Meribel has to offer.

The open-plan sitting and dining room is light, spacious and has ample comfortable seating, providing the perfect place to relax and enjoy pre dinner drinks & canapes in front of the roaring log fire. A separate TV room adds extra space for relaxation and is perfect for children to use as a play room. The terrace has views up towards the Tougnete cable car and across the the Meribel valley.

With four very comfortable bedrooms, all with stylish furnishing and lovely en-suite facilities, this chalet is ideally suited for two families or a group of friends to share.