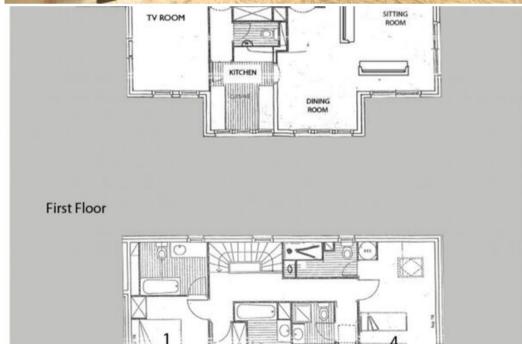

The open-plan sitting and dining room is light, spacious and has ample comfortable seating, providing the perfect place to relax and enjoy pre dinner drinks & canapes in front of the roaring log fire. A separate TV room adds extra space for relaxation and is perfect for children to use as a play room. The terrace has views up towards the Tougnete cable car and across the the Meribel valley.

With four very comfortable bedrooms, all with stylish furnishing and lovely en-suite facilities, this chalet is ideally suited for two families or a group of friends to share.