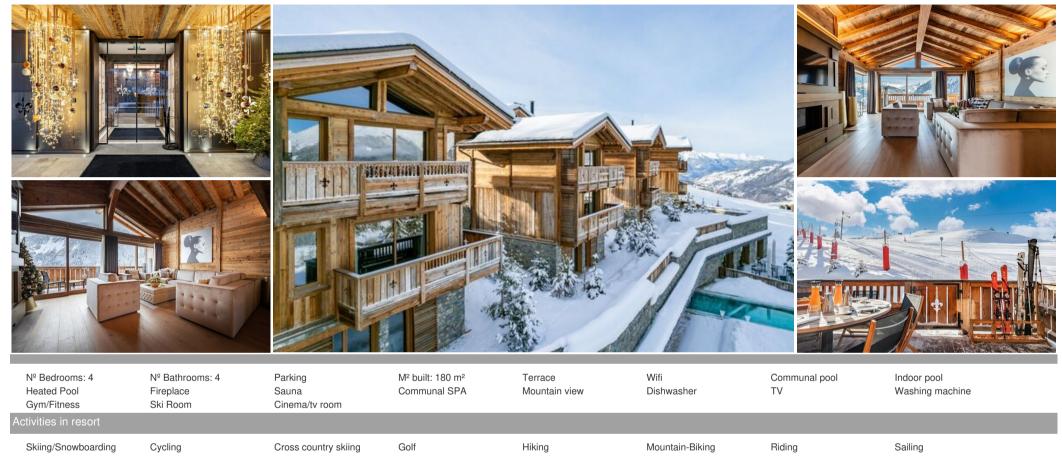

## Chalet for rental in courchevel 1650

France, Courchevel, Courchevel 1650

Perfectly positioned in the heart of the world's finest ski region, Courchevel Belvédère is a prestigious resort made up of 13 ski-in and ski-out residences with privileged, uninterrupted views of the forested mountains. Balance days of skiing with mind-soothing treatments in our world-class spas, private chef experiences, and moments in the elegant lobby & terrace area. We're found in the glorious Sunny Valley at an altitude of 1750; a short journey away from 1850 and 1650's lively bar and restaurant scene. Break away from the crowds to a retreat with bubbling outdoor pools, atmospheric fitness rooms, and talented massage therapists whenever the moment calls.

Our ski-in/ski-out Prestige Residences are the closest to the Belvédère slopes. Located within the south resort, there are four luxury four-bedroom residences, approximately 180 sq. meters in size. While linked together via an indoor corridor, they offer complete privacy for a group and have access to the resort's front desk, spa, bar, and valet parking. Spread over three floors with elevator, there are four en-suite bedrooms, a living room with mountain views and a fireplace, and an open-plan dining area where you can watch as your private chef prepares a spectacle for you in the kitchen.

This resort has a fully equipped luxurious spa, shared between the eight residences, with its own treatment rooms, a gymnasium, hammam, sauna, an outdoor heated pool and sensorial shower.

By morning, look out of your windows for the live action: watch as skiers skin up and lifts float past overhead. At night, gaze at piste bashers glowing in the dark, grooming those same runs to perfection again. Your top floor opens directly to the terrace area that backs onto the slope. Here, your dedicated butler will place your skis each morning to waste not one minute of adventure. Our Prestige Residences offer the complete experience, from transfers to Courchevel 1850, through to a dedicated 24/7 concierge. You have ski-in and ski-out access, as well as a full 'skier's breakfast', nightly private chef experiences, and other surprises.

- 4 bedrooms
- Stereo system
- Bar
- Fireplace
- Flat Screen TV
- Wi-Fi
- Balcony
- Terrace
- Elevator
- Ski room
- Parking
- Gym
- Sauna
- Hammam
- Spa
- Cinema
- Massage room
- Bar
- In/out swimming pool