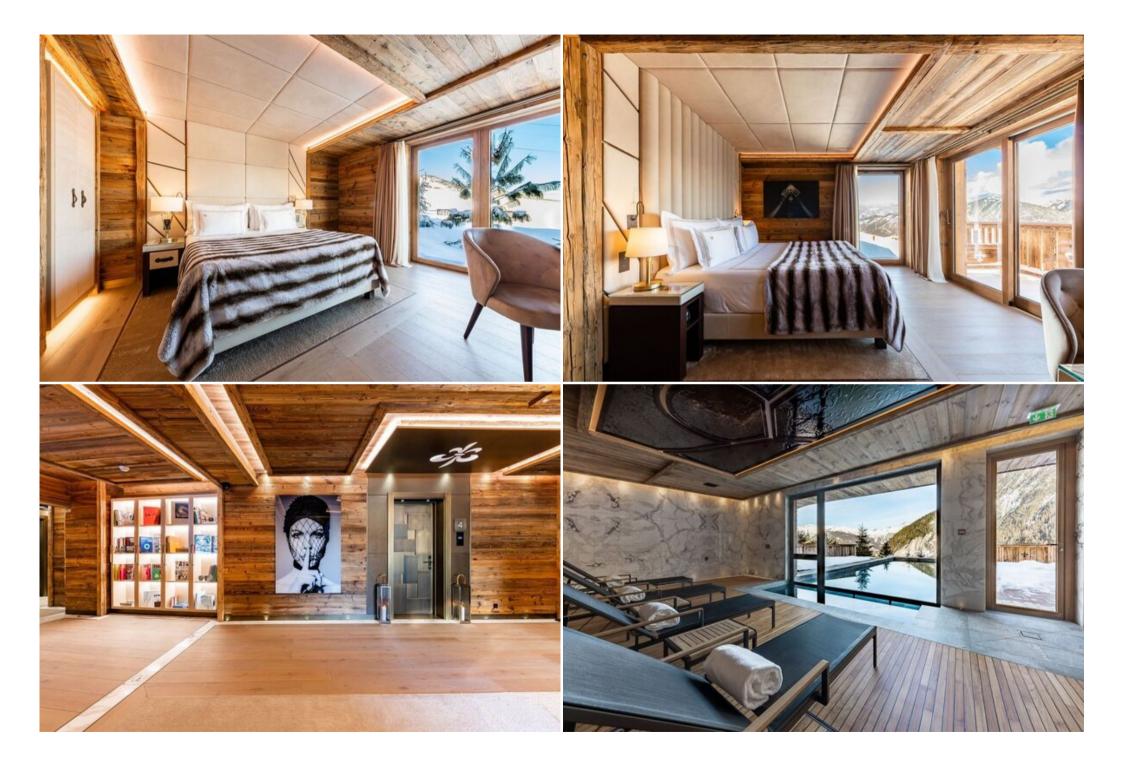

Our ski-in/ski-out Prestige Residences are the closest to the Belvédère slopes. Located within the south resort, there are four luxury four-bedroom residences, approximately 180 sq. meters in size. While linked together via an indoor corridor, they offer complete privacy for a group and have access to the resort's front desk, spa, bar, and valet parking. Spread over three floors with elevator, there are four en-suite bedrooms, a living room with mountain views and a fireplace, and an open-plan dining area where you can watch as your private chef prepares a spectacle for you in the kitchen.

This resort has a fully equipped luxurious spa, shared between the eight residences, with its own treatment rooms, a gymnasium, hammam, sauna, an outdoor heated pool and sensorial shower.

By morning, look out of your windows for the live action: watch as skiers skin up and lifts float past overhead. At night, gaze at piste bashers glowing in the dark, grooming those same runs to perfection again. Your top floor opens directly to the terrace area that backs onto the slope. Here, your dedicated butler will place your skis each morning to waste not one minute of adventure. Our Prestige Residences offer the complete experience, from transfers to Courchevel 1850, through to a dedicated 24/7 concierge. You have ski-in and ski-out access, as well as a full 'skier's breakfast', nightly private chef experiences, and other surprises.

- 4 bedrooms
- Stereo system
- Bar
- Fireplace
- Flat Screen TV
- Wi-Fi
- Balcony
- Terrace
- Elevator
- Ski room
- Parking
- Gym
- Sauna
- Hammam
- Spa
- Cinema
- Massage room
- Bar
- In/out swimming pool