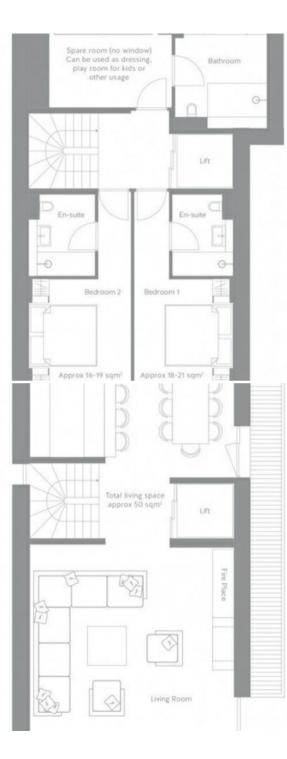

Our ski-in/ski-out Prestige Residences are the closest to the Belvédère slopes. Located within the south resort, there are four luxury four-bedroom residences, approximately 180 sq. meters in size. While linked together via an indoor corridor, they offer complete privacy for a group and have access to the resort's front desk, spa, bar, and valet parking. Spread over three floors with elevator, there are four en-suite bedrooms, a living room with mountain views and a fireplace, and an open-plan dining area where you can watch as your private chef prepares a spectacle for you in the kitchen.