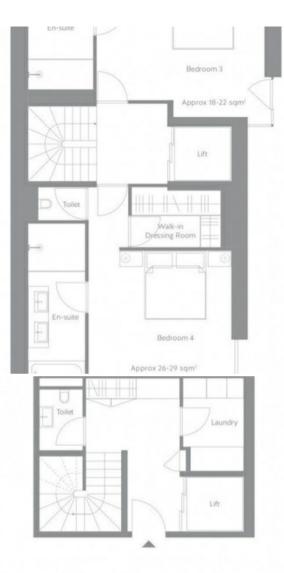

## Chalet for rental in courchevel 1650

France, Courchevel, Courchevel 1650

Perfectly positioned in the heart of the world's finest ski region, Courchevel Belvédère is a prestigious resort made up of 13 ski-in and ski-out residences with privileged, uninterrupted views of the forested mountains. Balance days of skiing with mind-soothing treatments in our world-class spas, private chef experiences, and moments in the elegant lobby & terrace area. We're found in the glorious Sunny Valley at an altitude of 1750; a short journey away from 1850 and 1650's lively bar and restaurant scene. Break away from the crowds to a retreat with bubbling outdoor pools, atmospheric fitness rooms, and talented massage therapists whenever the moment calls.