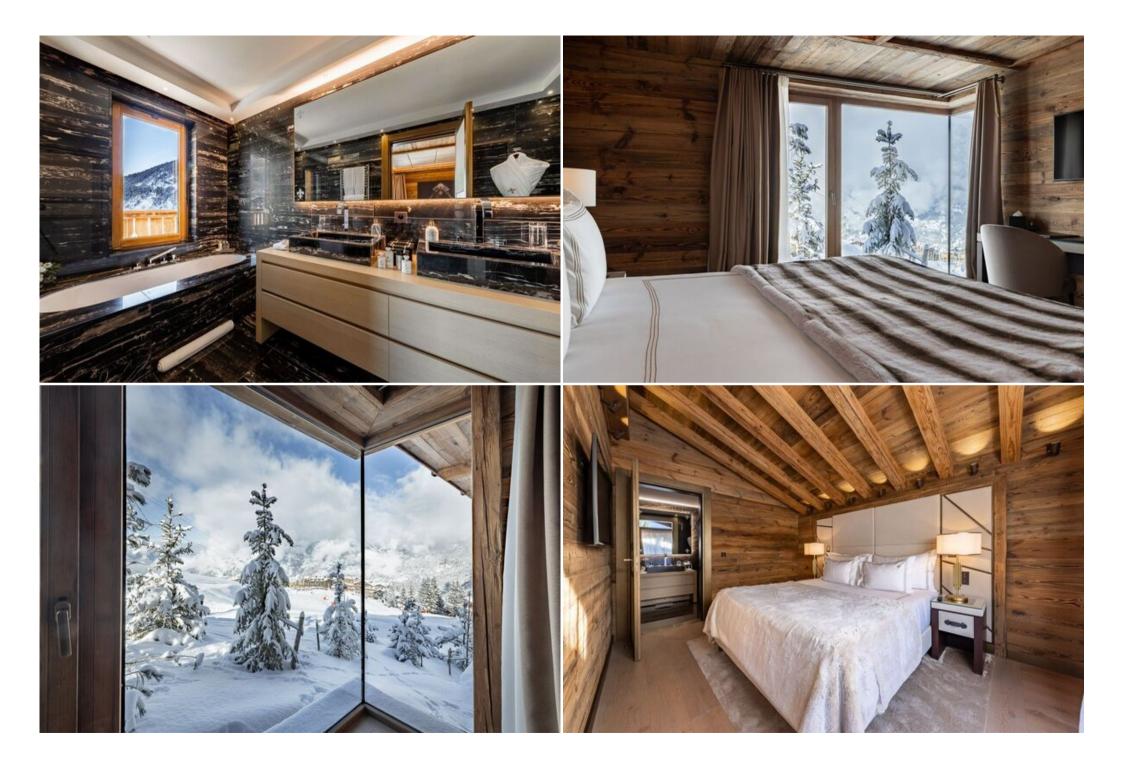

Our ski-in/ski-out Prestige Residences are the closest to the Belvédère slopes. Located within the south resort, there are four luxury four-bedroom residences, approximately 180 sq. meters in size. While linked together via an indoor corridor, they offer complete privacy for a group and have access to the resort's front desk, spa, bar, and valet parking. Spread over three floors with elevator, there are four en-suite bedrooms, a living room with mountain views and a fireplace, and an open-plan dining area where you can watch as your private chef prepares a spectacle for you in the kitchen.

- 4 bedrooms
- Stereo system
- Bar
- Fireplace
- Flat Screen TV
- Wi-Fi
- Balcony
- Terrace
- Elevator
- Ski room
- Parking
- Gym
- Sauna
- Hammam
- Spa
- Cinema
- Massage room
- Bar
- In/out swimming pool