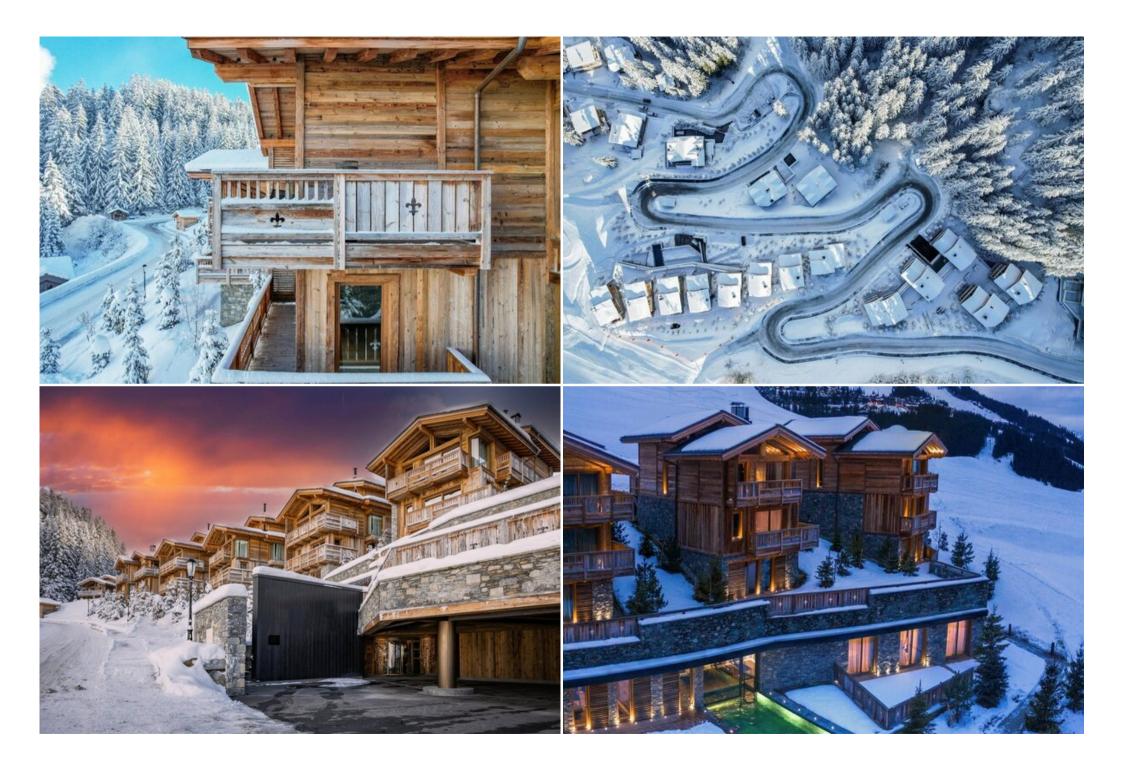

## Chalet for rental in courchevel 1650

France, Courchevel, Courchevel 1650

Perfectly positioned in the heart of the world's finest ski region, Courchevel Belvédère is a prestigious resort made up of 13 ski-in and ski-out residences with privileged, uninterrupted views of the forested mountains. Balance days of skiing with mind-soothing treatments in our world-class spas, private chef experiences, and moments in the elegant lobby & terrace area. We're found in the glorious Sunny Valley at an altitude of 1750; a short journey away from 1850 and 1650's lively bar and restaurant scene. Break away from the crowds to a retreat with bubbling outdoor pools, atmospheric fitness rooms, and talented massage therapists whenever the moment calls.