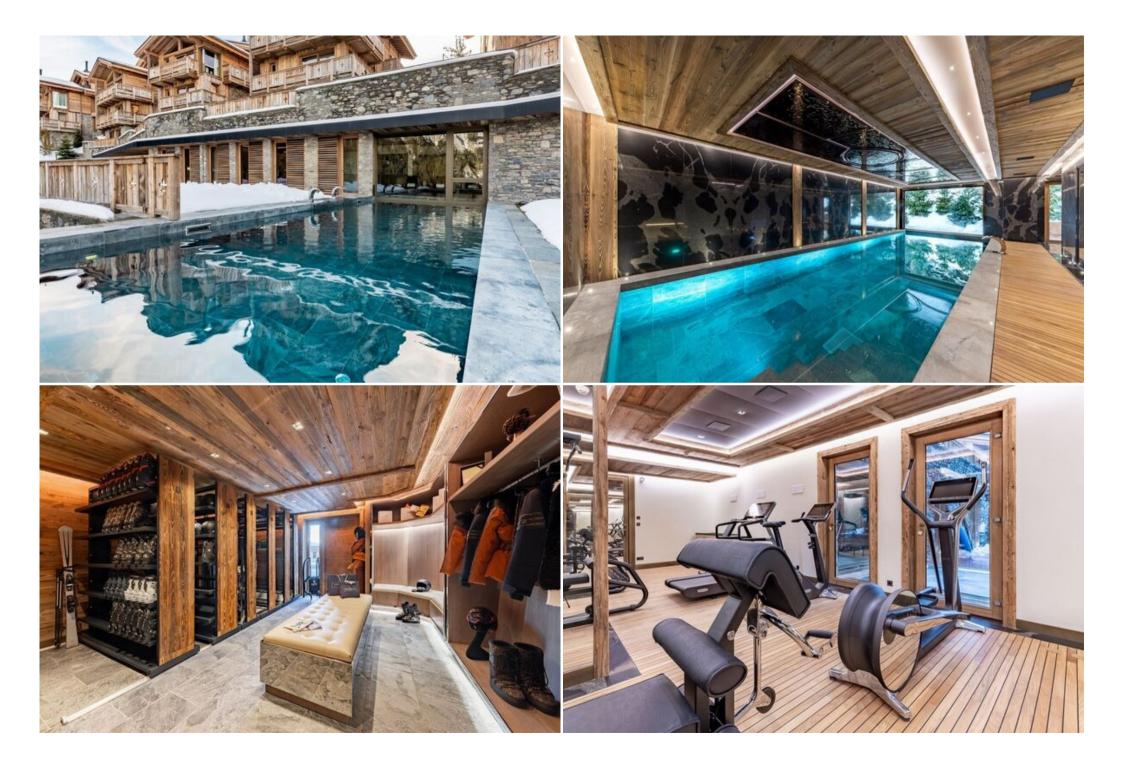

This resort has a fully equipped luxurious spa, shared between the eight residences, with its own treatment rooms, a gymnasium, hammam, sauna, an outdoor heated pool and sensorial shower.

By morning, look out of your windows for the live action: watch as skiers skin up and lifts float past overhead. At night, gaze at piste bashers glowing in the dark, grooming those same runs to perfection again. Your top floor opens directly to the terrace area that backs onto the slope. Here, your dedicated butler will place your skis each morning to waste not one minute of adventure. Our Prestige Residences offer the complete experience, from transfers to Courchevel 1850, through to a dedicated 24/7 concierge. You have ski-in and ski-out access, as well as a full 'skier's breakfast', nightly private chef experiences, and other surprises.

- 4 bedrooms
- Stereo system
- Bar
- Fireplace
- Flat Screen TV
- Wi-Fi
- Balcony
- Terrace
- Elevator
- Ski room
- Parking
- Gym
- Sauna
- Hammam
- Spa
- Cinema
- Massage room
- Bar
- In/out swimming pool