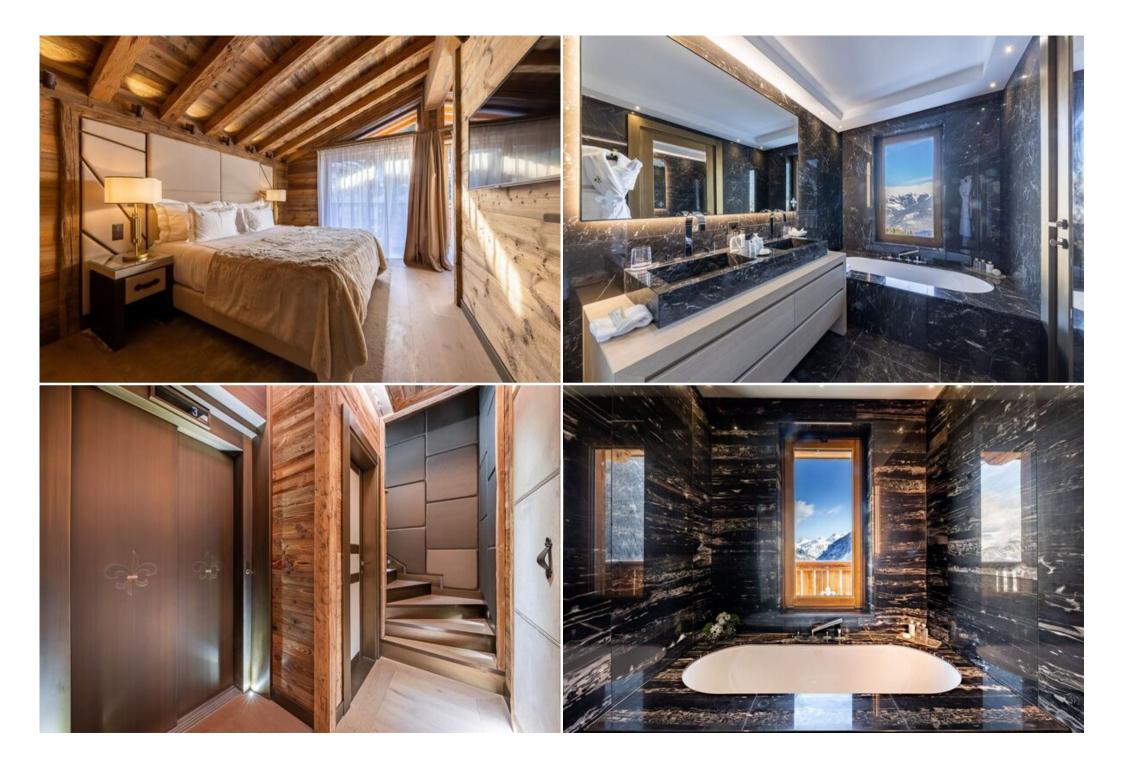

Our ski-in/ski-out Prestige Residences are the closest to the Belvédère slopes. Located within the south resort, there are four luxury four-bedroom residences, approximately 180 sq. meters in size. While linked together via an indoor corridor, they offer complete privacy for a group and have access to the resort's front desk, spa, bar, and valet parking. Spread over three floors with elevator, there are four en-suite bedrooms, a living room with mountain views and a fireplace, and an open-plan dining area where you can watch as your private chef prepares a spectacle for you in the kitchen.

- 4 bedrooms
- Stereo system
- Bar
- Fireplace
- Flat Screen TV
- Wi-Fi
- Balcony
- Terrace
- Elevator
- Ski room
- Parking
- Gym
- Sauna
- Hammam
- Spa
- Cinema
- Massage room
- Bar
- In/out swimming pool