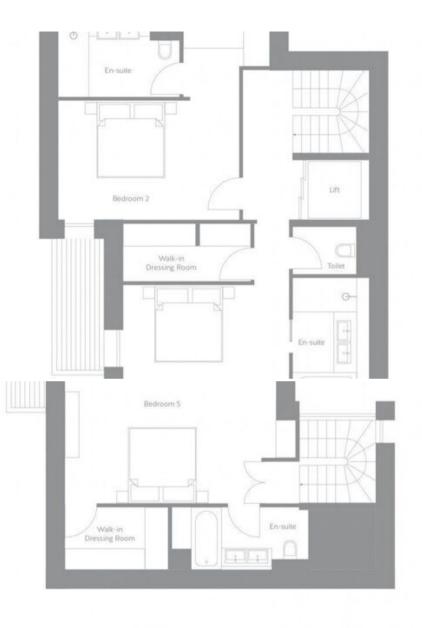

At the edge of La Rosière Forest, our four-to five-bedroom Residences are exquisitely crafted for enchanting moments after a day spent carving snow. They offer complete privacy for all guests, with access to a luxurious spa, on-demand concierge team, private chef experiences, and housekeeping services. Each spacious bedroom has a gloriously marbled ensuite.

Spread over three floors with elevator, there are four or five large en-suite bedrooms, a living room with mountain views and a fireplace, and an open-plan dining area where you can watch as your private chef prepares a spectacle for you in the kitchen.