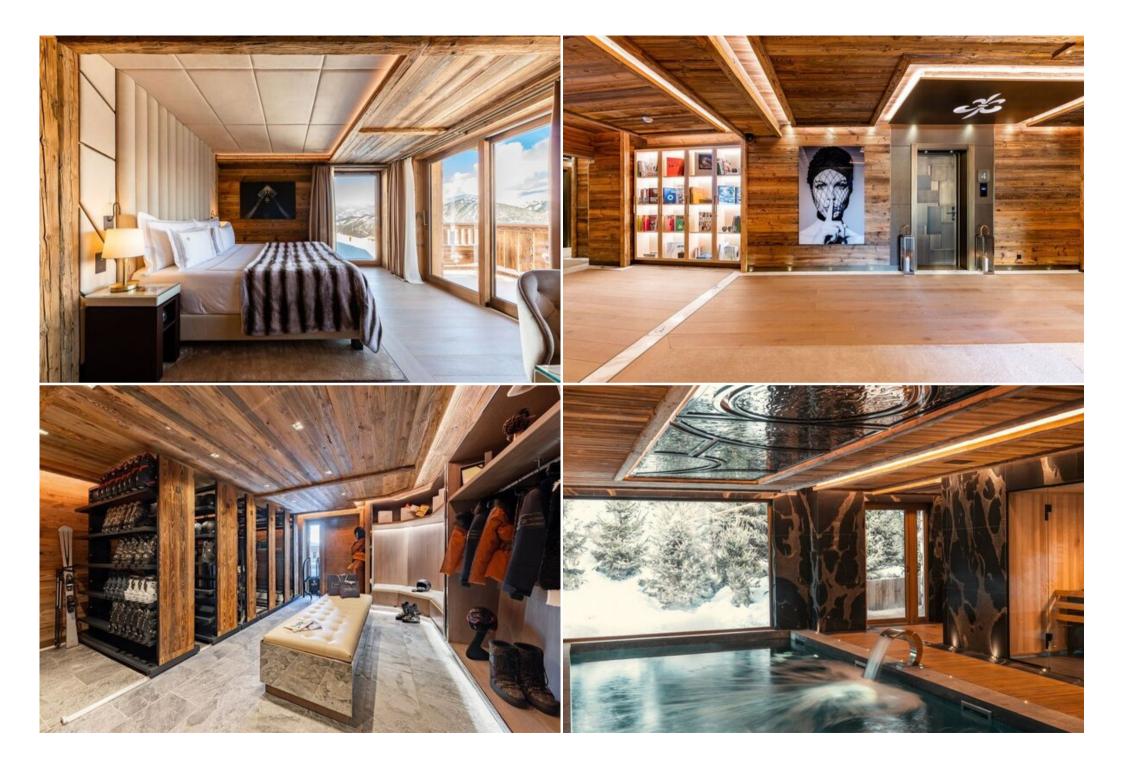

At the edge of La Rosière Forest, our four-to five-bedroom Residences are exquisitely crafted for enchanting moments after a day spent carving snow. They offer complete privacy for all guests, with access to a luxurious spa, on-demand concierge team, private chef experiences, and housekeeping services. Each spacious bedroom has a gloriously marbled ensuite.

Spread over three floors with elevator, there are four or five large en-suite bedrooms, a living room with mountain views and a fireplace, and an open-plan dining area where you can watch as your private chef prepares a spectacle for you in the kitchen.

This resort has a fully equipped luxurious spa, shared between the five residences, featuring an indoor heated pool, outdoor jacuzzi, hammam, sauna, treatment cabin and 24/7 gym.

chalet - REF: TGS-A3662