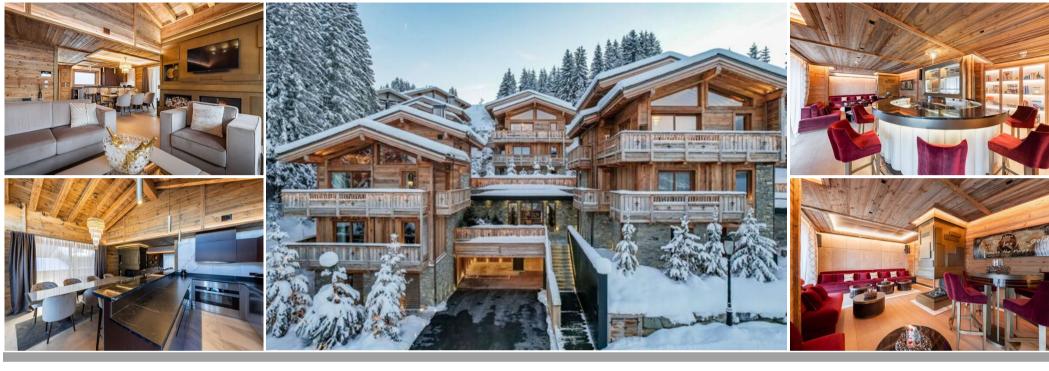

## Chalet for rental in courchevel 1650

France, Courchevel, Courchevel 1650

| Nº Bedrooms: 5 | Nº Bathrooms: 5 | Nº People: 10 | Parking      | M <sup>2</sup> built: 180 m <sup>2</sup> | Terrace | Wifi | Fireplace |  |
|----------------|-----------------|---------------|--------------|------------------------------------------|---------|------|-----------|--|
| Sauna          | Communal SPA    | TV            | Massage room | Ski Room                                 |         |      |           |  |
|                |                 |               |              |                                          |         |      |           |  |

Your group will experience the best of while positioned on one of Courchevel's sunniest slopes. It's ideal for a large group of friends or family who wish to savour every moment away.

Our slopeside Residences are just moments from Belvédère slopes, with easy access to the slopes from the ski room. Located within the north resort, there are five luxury four or five bedroom residences, approximately 180 sq. meters in size. While linked together via an indoor corridor, they offer complete privacy for a group and have access to the north resort's front desk, spa, and valet parking.

Spread over three floors with elevator, there are four or five large en-suite bedrooms, a living room with mountain views and a fireplace, and an open-plan dining area where you can watch as your private chef prepares a spectacle for you in the kitchen.

This resort has a fully equipped luxurious spa, shared between the five residences, featuring an indoor heated pool, outdoor jacuzzi, hammam, sauna, treatment cabin and 24/7 gym.

chalet - REF: TGS-A3662