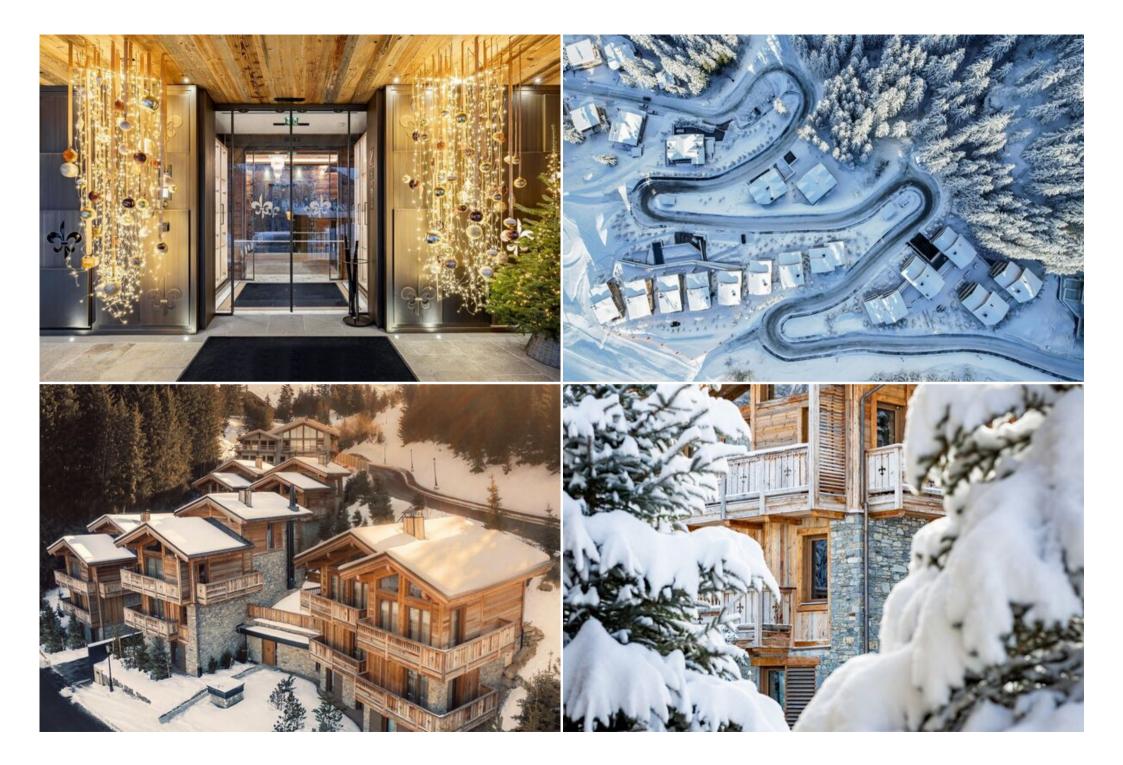

Courchevel Belvédère couldn't be any closer to the slope. Our resort is made up of 13 ski-in and ski-out residences with privileged, uninterrupted views of the forested mountains. Balance days of skiing with mind-soothing treatments in our world-class spas, private chef experiences, and moments in the elegant lobby & terrace area. We're found in the glorious Sunny Valley at an altitude of 1750; a short journey away from 1850 and 1650's lively bar and restaurant scene. Break away from the crowds to a retreat with bubbling outdoor pools, atmospheric fitness rooms, and talented massage therapists whenever the moment calls.

Your group will experience the best of while positioned on one of Courchevel's sunniest slopes. It's ideal for a large group of friends or family who wish to savour every moment away.

Our slopeside Residences are just moments from Belvédère slopes, with easy access to the slopes from the ski room. Located within the north resort, there are five luxury four or five bedroom residences, approximately 180 sq. meters in size. While linked together via an indoor corridor, they offer complete privacy for a group and have access to the north resort's front desk, spa, and valet parking.