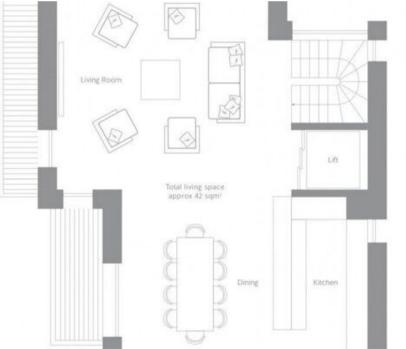

Your group will experience the best of while positioned on one of Courchevel's sunniest slopes. It's ideal for a large group of friends or family who wish to savour every moment away.

Our slopeside Residences are just moments from Belvédère slopes, with easy access to the slopes from the ski room. Located within the north resort, there are five luxury four or five bedroom residences, approximately 180 sq. meters in size. While linked together via an indoor corridor, they offer complete privacy for a group and have access to the north resort's front desk, spa, and valet parking.

Spread over three floors with elevator, there are four or five large en-suite bedrooms, a living room with mountain views and a fireplace, and an open-plan dining area where you can watch as your private chef prepares a spectacle for you in the kitchen.