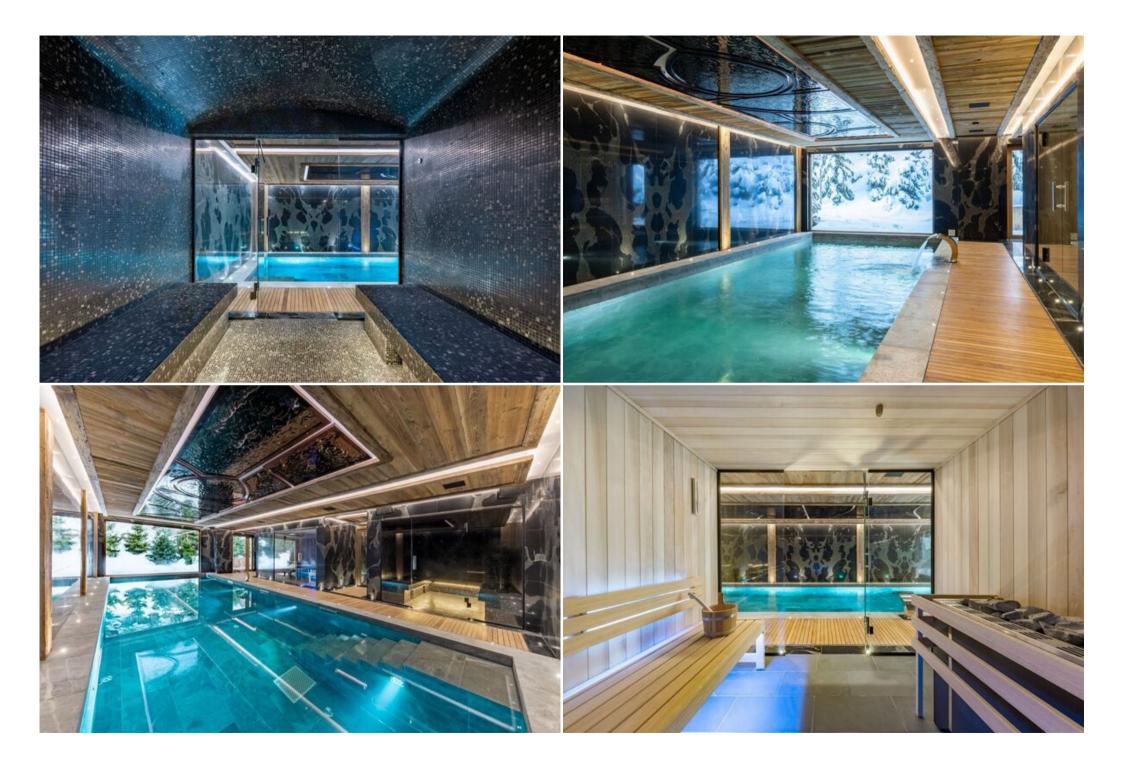

This resort has a fully equipped luxurious spa, shared between the five residences, featuring an indoor heated pool, outdoor jacuzzi, hammam, sauna, treatment cabin and 24/7 gym.

chalet - REF: TGS-A3662