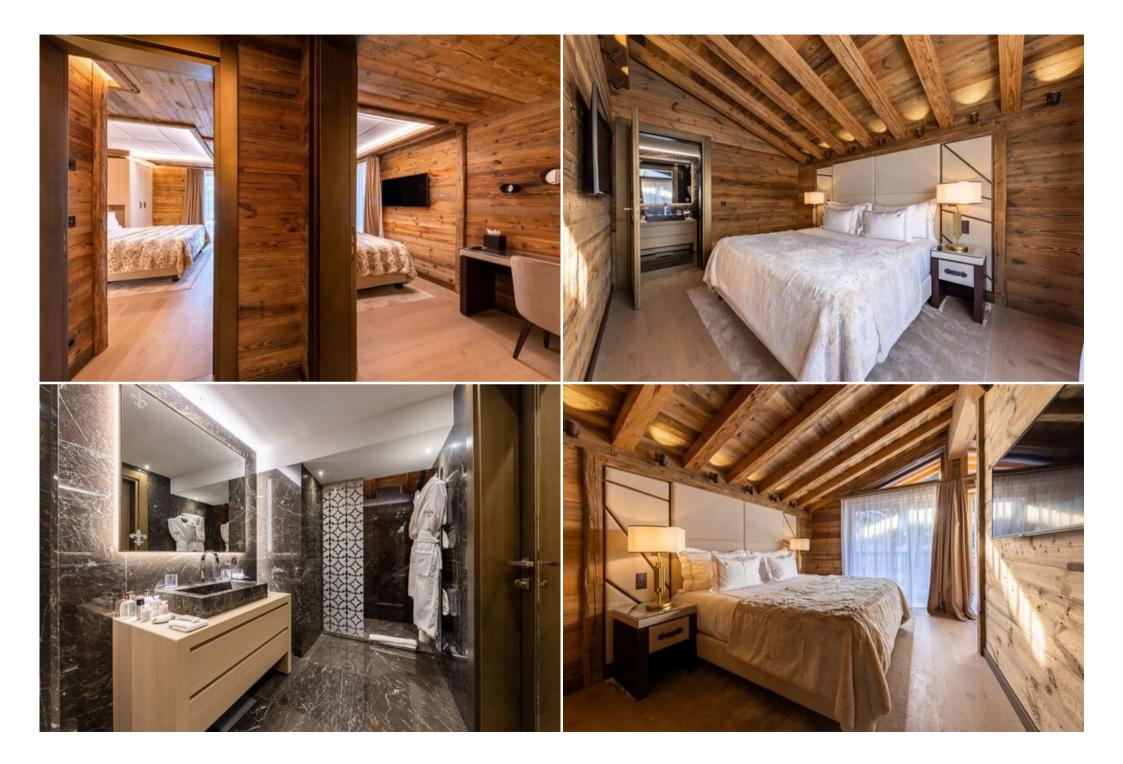

At the edge of La Rosière Forest, our four-to five-bedroom Residences are exquisitely crafted for enchanting moments after a day spent carving snow. They offer complete privacy for all guests, with access to a luxurious spa, on-demand concierge team, private chef experiences, and housekeeping services. Each spacious bedroom has a gloriously marbled ensuite.

Spread over three floors with elevator, there are four or five large en-suite bedrooms, a living room with mountain views and a fireplace, and an open-plan dining area where you can watch as your private chef prepares a spectacle for you in the kitchen.