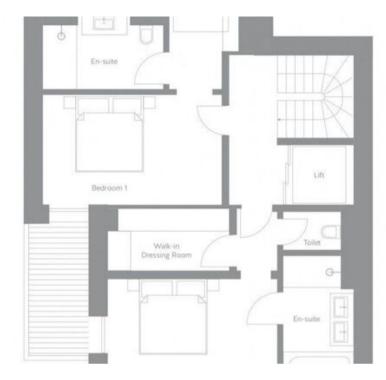

Spread over three floors with elevator, there are four or five large en-suite bedrooms, a living room with mountain views and a fireplace, and an open-plan dining area where you can watch as your private chef prepares a spectacle for you in the kitchen.