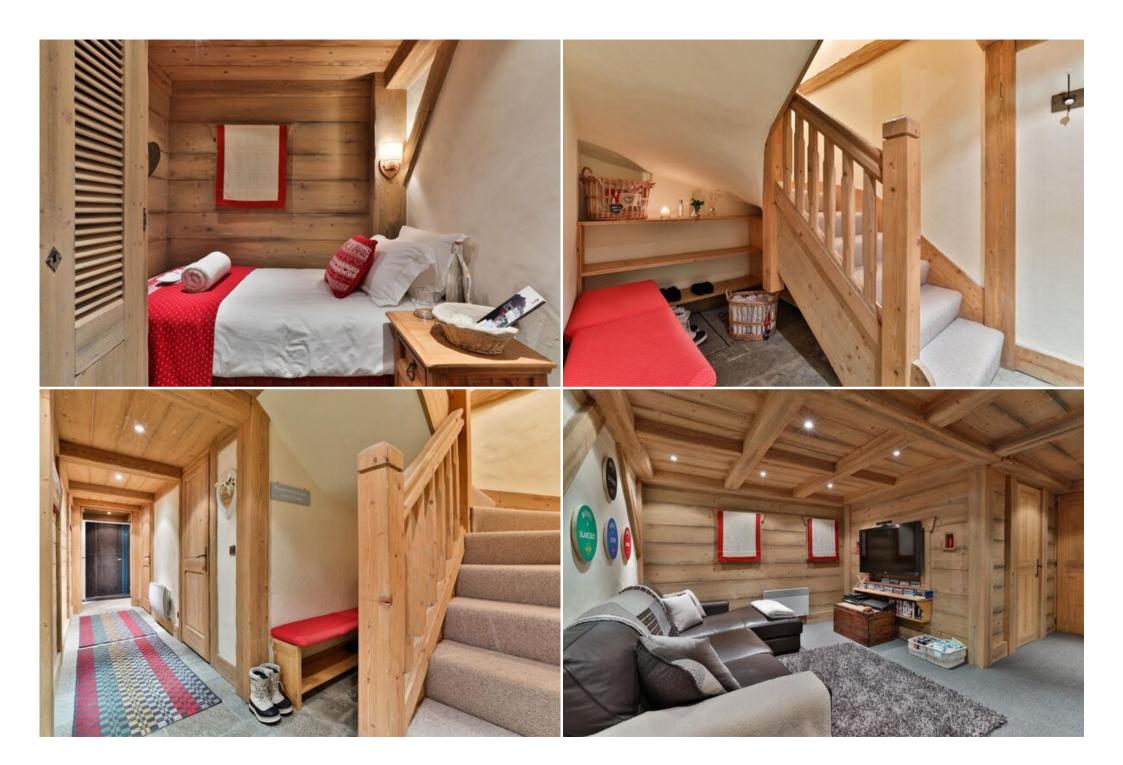

Chalet is perfect for families and groups of friends, with comfortable open plan living and good-sized en suite bedrooms – two of which have their own balconies. We love the views from the balcony of the large living area on the second floor – it's not a bad spot for a hot chocolate or glass of wine after a day on the slopes. Families love the entertainment room, whilst the steam room and the heated boot warmers get everyone's thumbs up.