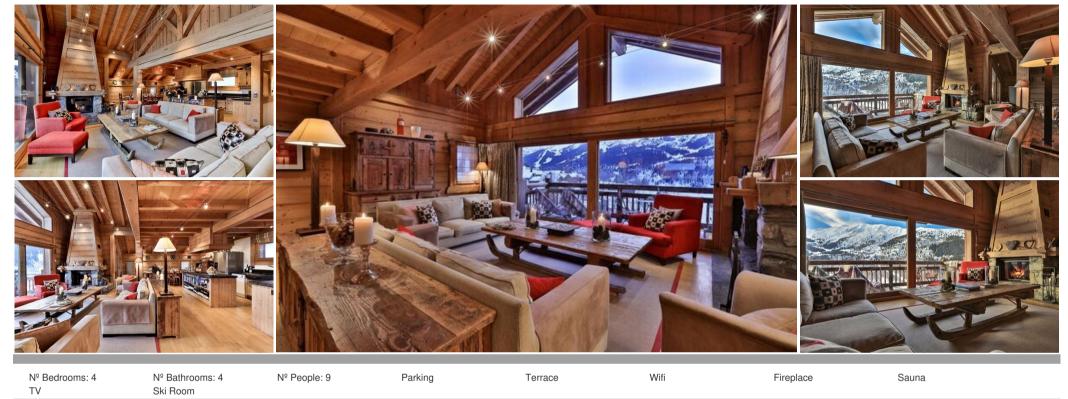

## Chalet for rent in Meribel

France, Méribel

chalet - REF: TGS-A3669

Chalet is luxury with a view. Sleeping up to nine people, this luxurious chalet is traditionally alpine in design, spacious and boasts stunning views across Méribel village and the whole valley.

Chalet is perfect for families and groups of friends, with comfortable open plan living and good-sized en suite bedrooms – two of which have their own balconies. We love the views from the balcony of the large living area on the second floor – it's not a bad spot for a hot chocolate or glass of wine after a day on the slopes. Families love the entertainment room, whilst the steam room and the heated boot warmers get everyone's thumbs up.