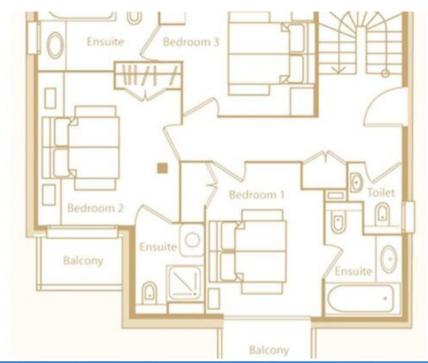

Chalet is perfect for families and groups of friends, with comfortable open plan living and good-sized en suite bedrooms – two of which have their own balconies. We love the views from the balcony of the large living area on the second floor – it's not a bad spot for a hot chocolate or glass of wine after a day on the slopes. Families love the entertainment room, whilst the steam room and the heated boot warmers get everyone's thumbs up.