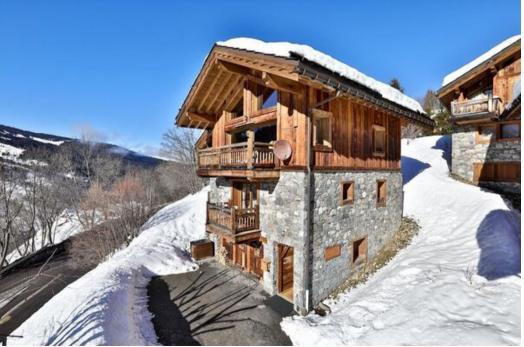

## Chalet for rent in Meribel

France, Méribel

chalet - REF: TGS-A3669

Chalet is luxury with a view. Sleeping up to nine people, this luxurious chalet is traditionally alpine in design, spacious and boasts stunning views across Méribel village and the whole valley.

Just a couple of minute's walk from the Golf chairlift, the location of this chalet gives you the perfect combination of peace and tranquility with easy access to lifts, pistes and everything the village has to offer.