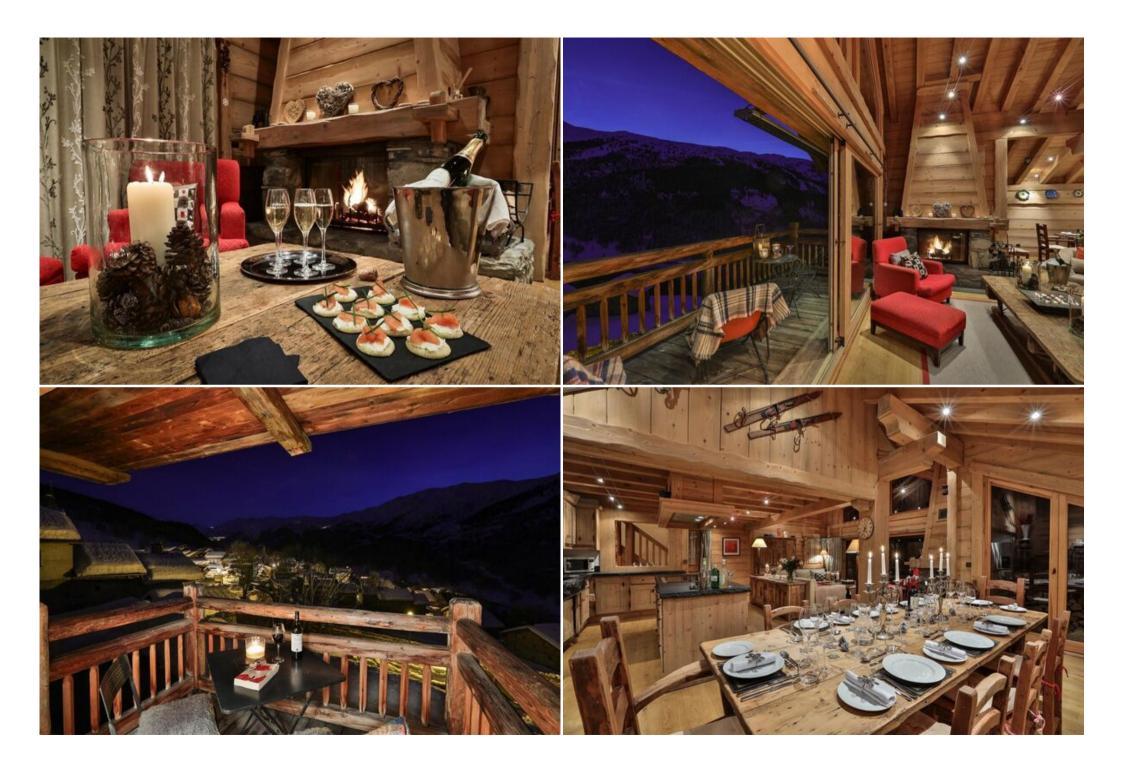

Chalet is perfect for families and groups of friends, with comfortable open plan living and good-sized en suite bedrooms – two of which have their own balconies. We love the views from the balcony of the large living area on the second floor – it's not a bad spot for a hot chocolate or glass of wine after a day on the slopes. Families love the entertainment room, whilst the steam room and the heated boot warmers get everyone's thumbs up.