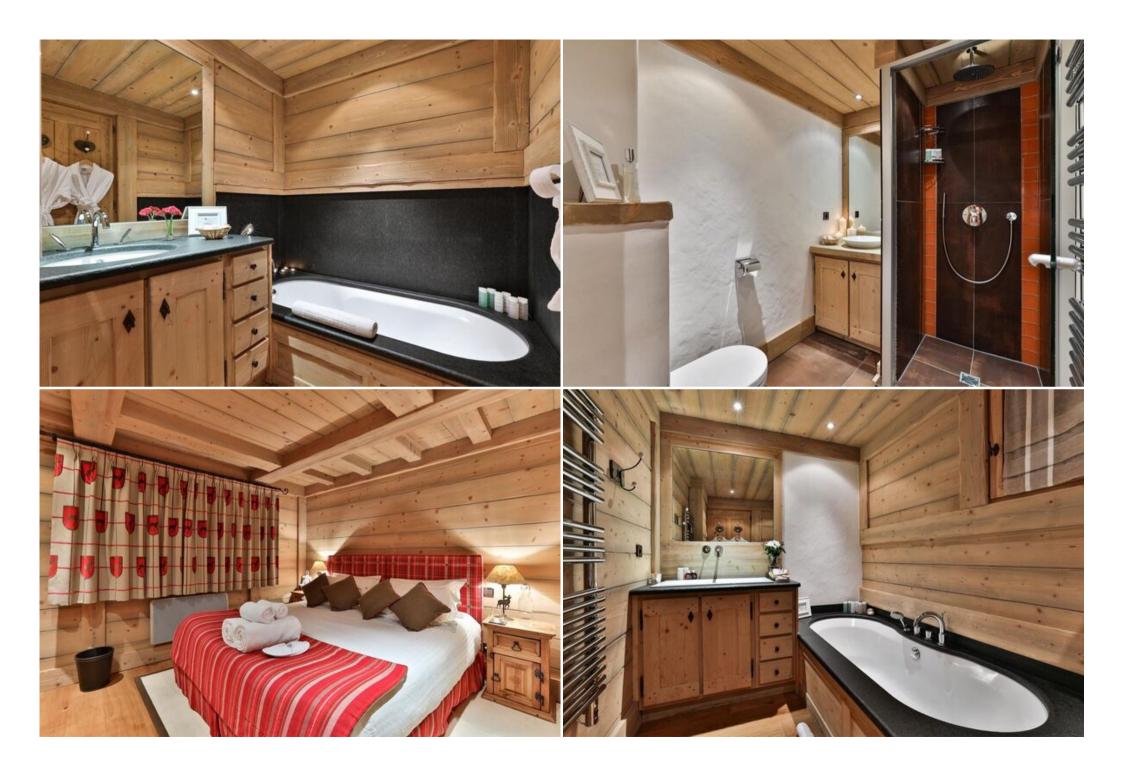

Chalet is perfect for families and groups of friends, with comfortable open plan living and good-sized en suite bedrooms – two of which have their own balconies. We love the views from the balcony of the large living area on the second floor – it's not a bad spot for a hot chocolate or glass of wine after a day on the slopes. Families love the entertainment room, whilst the steam room and the heated boot warmers get everyone's thumbs up.