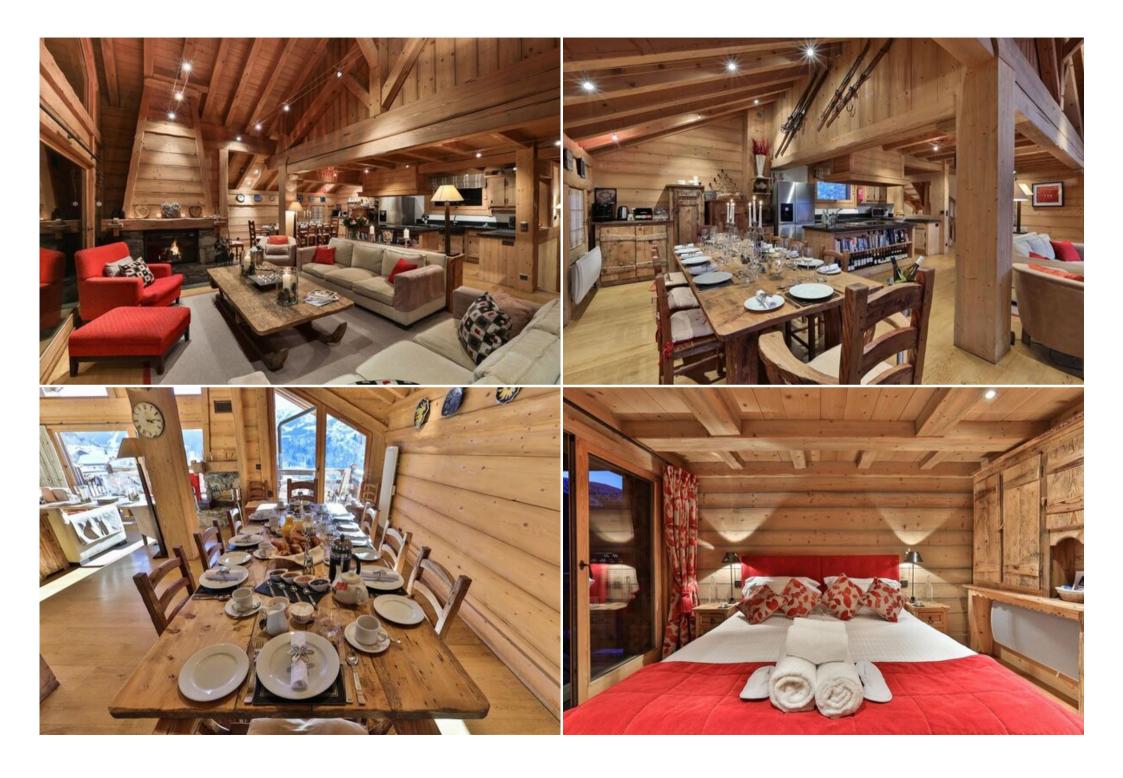

Chalet is perfect for families and groups of friends, with comfortable open plan living and good-sized en suite bedrooms – two of which have their own balconies. We love the views from the balcony of the large living area on the second floor – it's not a bad spot for a hot chocolate or glass of wine after a day on the slopes. Families love the entertainment room, whilst the steam room and the heated boot warmers get everyone's thumbs up.