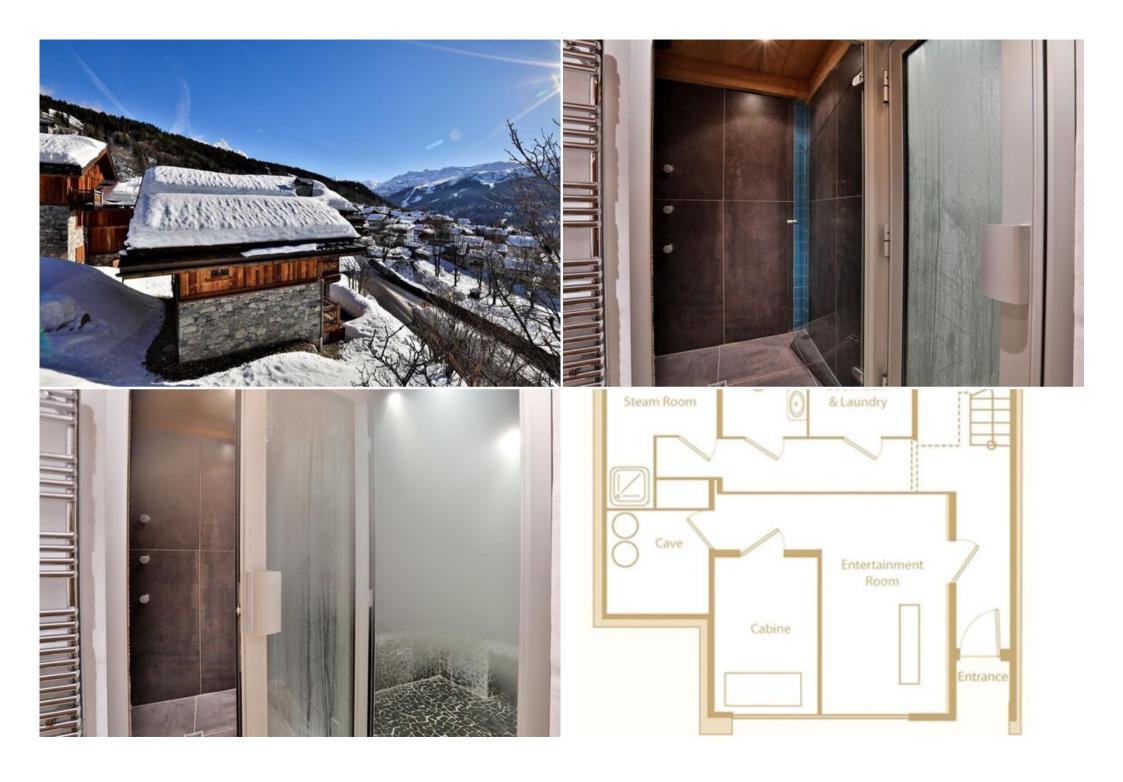

Chalet is perfect for families and groups of friends, with comfortable open plan living and good-sized en suite bedrooms – two of which have their own balconies. We love the views from the balcony of the large living area on the second floor – it's not a bad spot for a hot chocolate or glass of wine after a day on the slopes. Families love the entertainment room, whilst the steam room and the heated boot warmers get everyone's thumbs up.