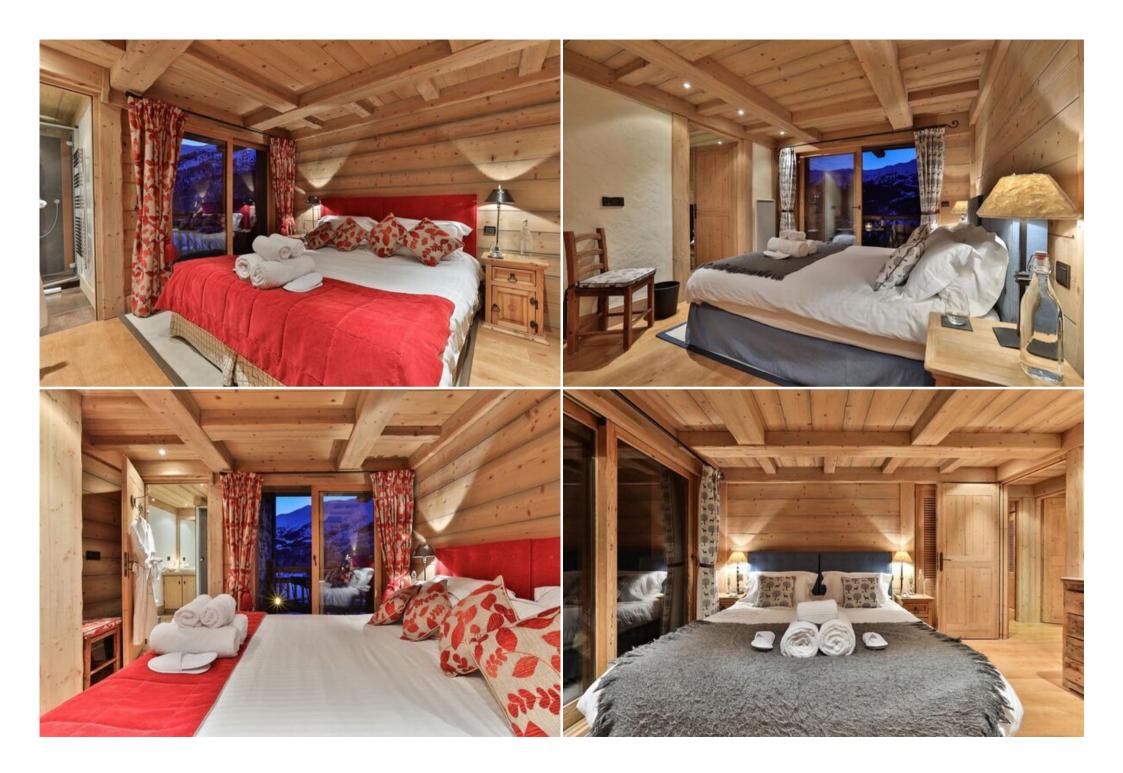

## Chalet for rent in Meribel

France, Méribel

chalet - REF: TGS-A3669

Chalet is luxury with a view. Sleeping up to nine people, this luxurious chalet is traditionally alpine in design, spacious and boasts stunning views across Méribel village and the whole valley.

Chalet is perfect for families and groups of friends, with comfortable open plan living and good-sized en suite bedrooms – two of which have their own balconies. We love the views from the balcony of the large living area on the second floor – it's not a bad spot for a hot chocolate or glass of wine after a day on the slopes. Families love the entertainment room, whilst the steam room and the heated boot warmers get everyone's thumbs up.