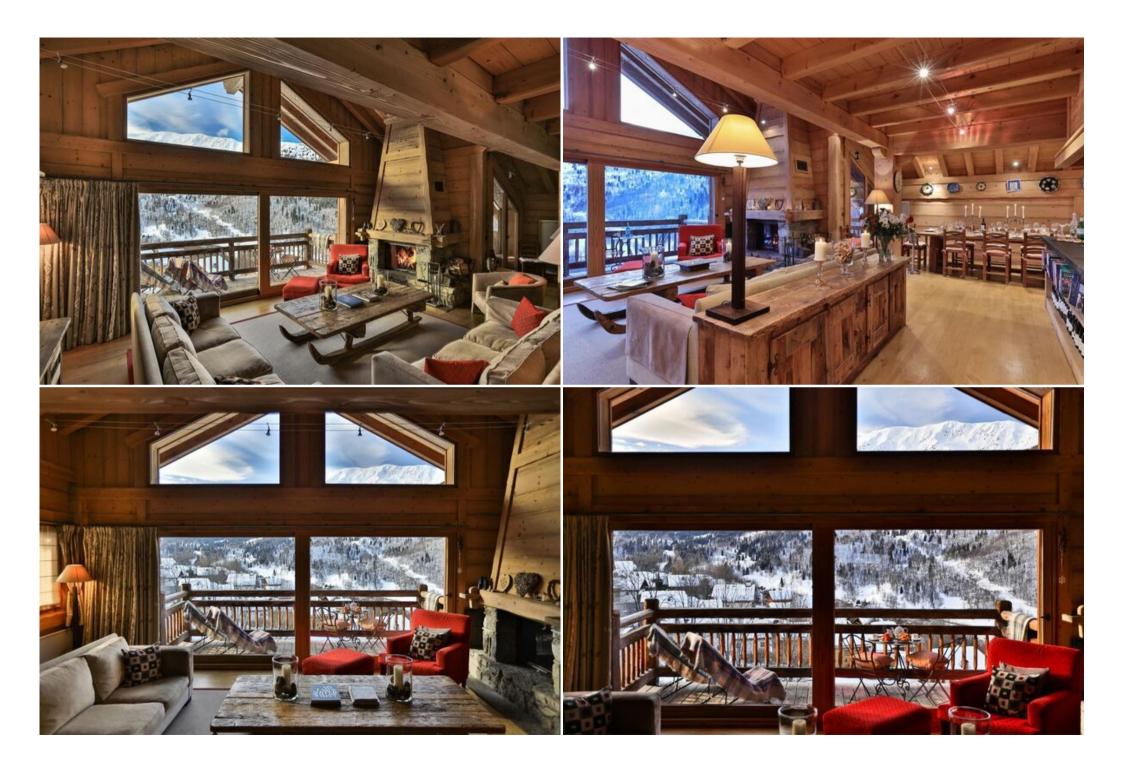

Chalet is perfect for families and groups of friends, with comfortable open plan living and good-sized en suite bedrooms – two of which have their own balconies. We love the views from the balcony of the large living area on the second floor – it's not a bad spot for a hot chocolate or glass of wine after a day on the slopes. Families love the entertainment room, whilst the steam room and the heated boot warmers get everyone's thumbs up.