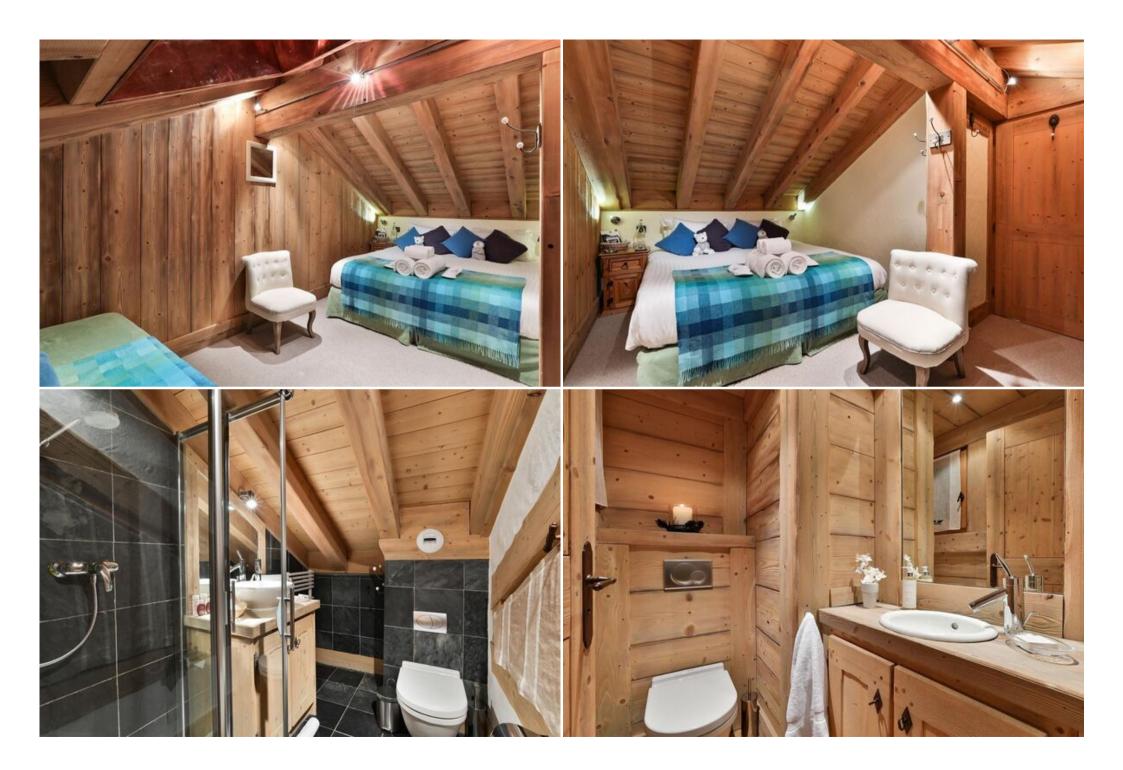

Chalet is perfect for families and groups of friends, with comfortable open plan living and good-sized en suite bedrooms – two of which have their own balconies. We love the views from the balcony of the large living area on the second floor – it's not a bad spot for a hot chocolate or glass of wine after a day on the slopes. Families love the entertainment room, whilst the steam room and the heated boot warmers get everyone's thumbs up.