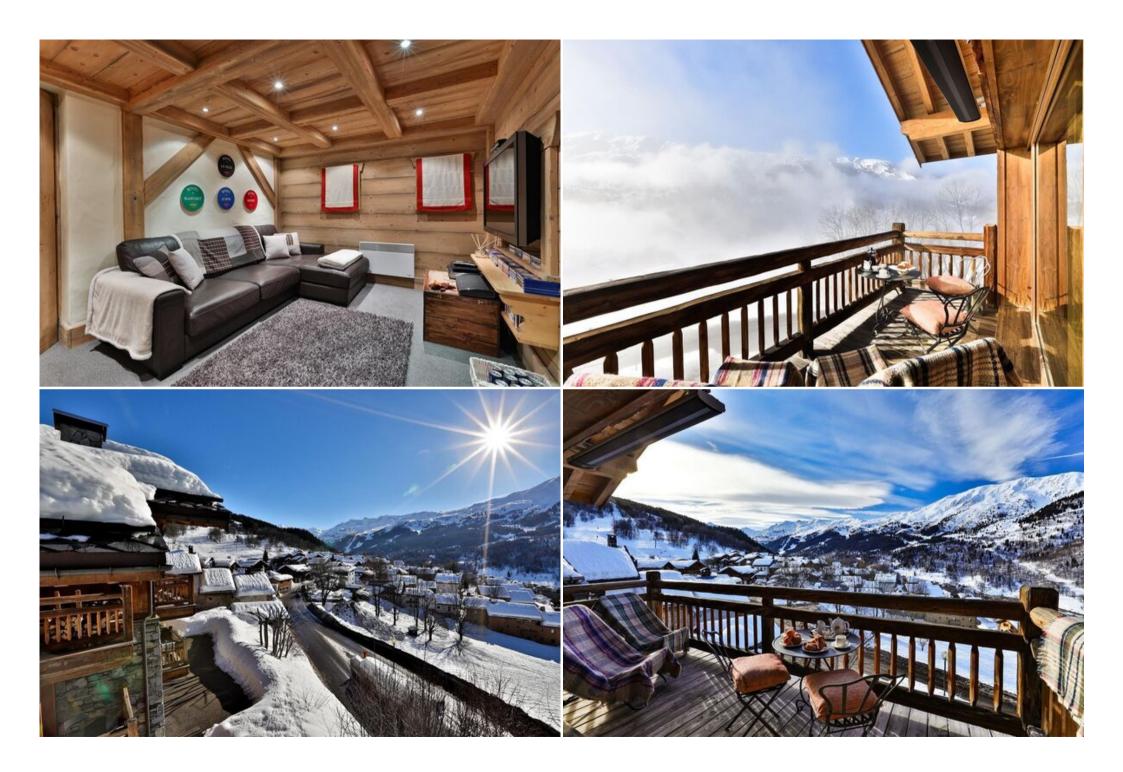

## Chalet for rent in Meribel

France, Méribel

chalet - REF: TGS-A3669

Chalet is luxury with a view. Sleeping up to nine people, this luxurious chalet is traditionally alpine in design, spacious and boasts stunning views across Méribel village and the whole valley.

Just a couple of minute's walk from the Golf chairlift, the location of this chalet gives you the perfect combination of peace and tranquility with easy access to lifts, pistes and everything the village has to offer.

Chalet is perfect for families and groups of friends, with comfortable open plan living and good-sized en suite bedrooms – two of which have their own balconies. We love the views from the balcony of the large living area on the second floor – it's not a bad spot for a hot chocolate or glass of wine after a day on the slopes. Families love the entertainment room, whilst the steam room and the heated boot warmers get everyone's thumbs up.