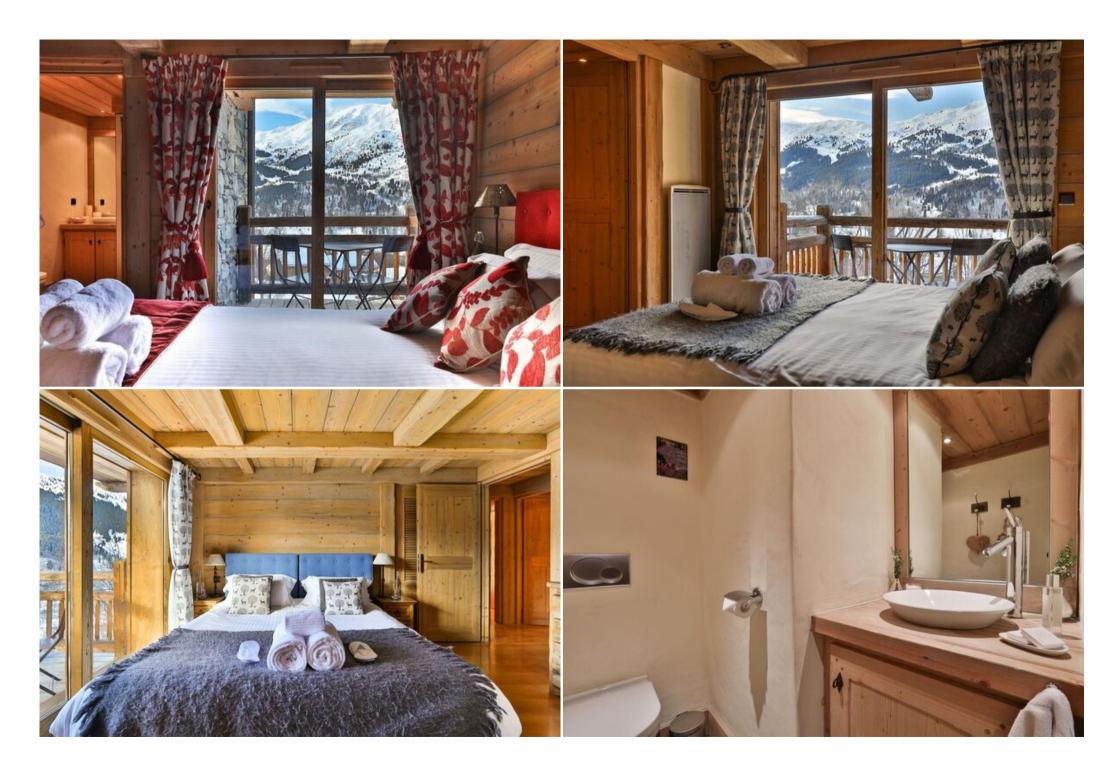

## Chalet for rent in Meribel

France, Méribel

chalet - REF: TGS-A3669

Chalet is luxury with a view. Sleeping up to nine people, this luxurious chalet is traditionally alpine in design, spacious and boasts stunning views across Méribel village and the whole valley.

Chalet is perfect for families and groups of friends, with comfortable open plan living and good-sized en suite bedrooms – two of which have their own balconies. We love the views from the balcony of the large living area on the second floor – it's not a bad spot for a hot chocolate or glass of wine after a day on the slopes. Families love the entertainment room, whilst the steam room and the heated boot warmers get everyone's thumbs up.