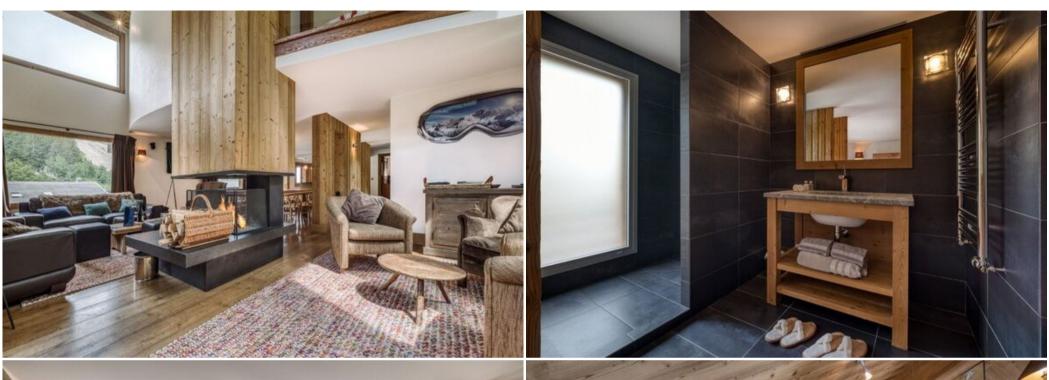

An exceptionally elegant and refined property, Chalet is the perfect example of contemporary Alpine style by excellence. Beautifully furnished and perfectly appointed, its interior features an alluring blend of glass, metal and quality wood for a thrilling take on the traditional Alpine chalet.

Accommodating up to 12 guests, it offers a large, very bright living room opening onto the dining room with fireplace, a fully equipped and very functional kitchen, 6 suites including a master bedroom. 3 of these bedrooms have a bathroom and the other 3 have a shower room.