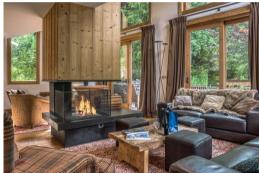

Accommodating up to 12 guests, it offers a large, very bright living room opening onto the dining room with fireplace, a fully equipped and very functional kitchen, 6 suites including a master bedroom. 3 of these bedrooms have a bathroom and the other 3 have a shower room.

The elevator allows easy access to all the large and warm living spaces.

To complete these services, a hammam and a jacuzzi on the terrace will allow you to have a successful après ski.

The chalet is an exceptional property, ideal for a large family or for a stay with friends. Its spacious living rooms will offer you moments of conviviality and wonderful memories.