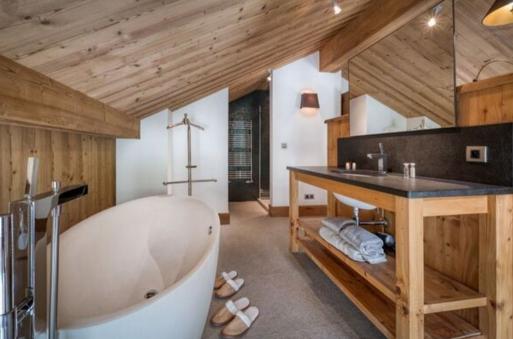

An exceptionally elegant and refined property, Chalet is the perfect example of contemporary Alpine style by excellence. Beautifully furnished and perfectly appointed, its interior features an alluring blend of glass, metal and quality wood for a thrilling take on the traditional Alpine chalet.

Accommodating up to 12 guests, it offers a large, very bright living room opening onto the dining room with fireplace, a fully equipped and very functional kitchen, 6 suites including a master bedroom. 3 of these bedrooms have a bathroom and the other 3 have a shower room.