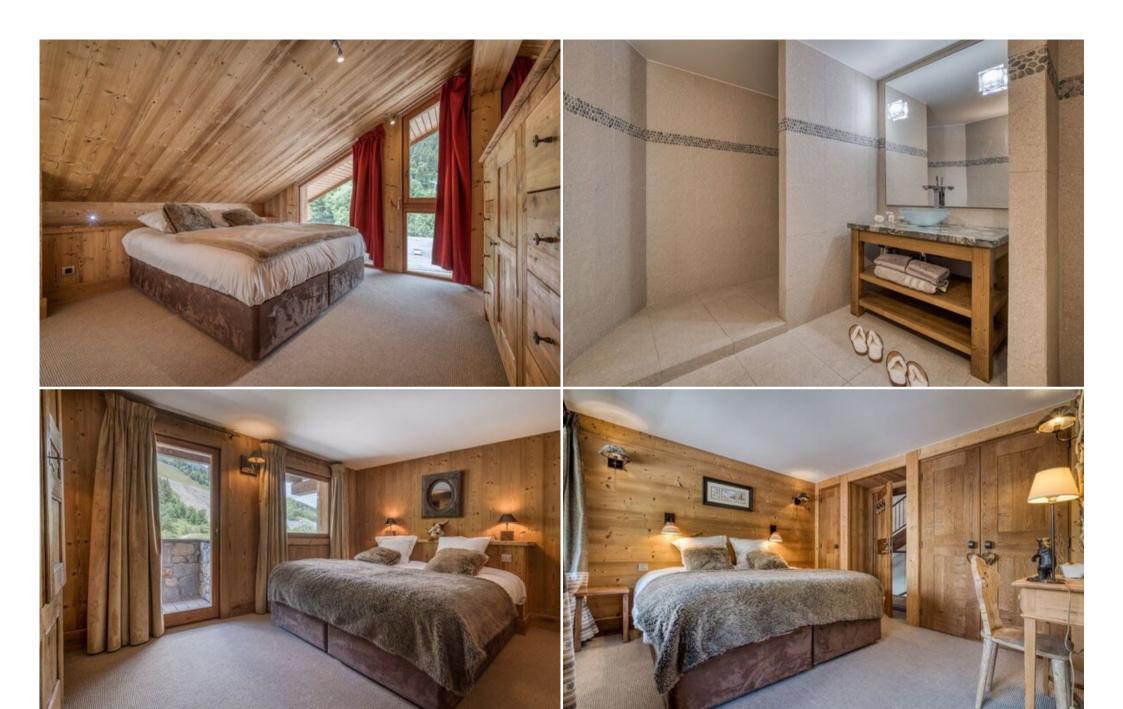

Accommodating up to 12 guests, it offers a large, very bright living room opening onto the dining room with fireplace, a fully equipped and very functional kitchen, 6 suites including a master bedroom. 3 of these bedrooms have a bathroom and the other 3 have a shower room.