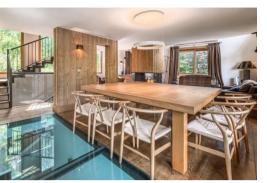

Accommodating up to 12 guests, it offers a large, very bright living room opening onto the dining room with fireplace, a fully equipped and very functional kitchen, 6 suites including a master bedroom. 3 of these bedrooms have a bathroom and the other 3 have a shower room.

The elevator allows easy access to all the large and warm living spaces.

To complete these services, a hammam and a jacuzzi on the terrace will allow you to have a successful après ski.

The chalet is an exceptional property, ideal for a large family or for a stay with friends. Its spacious living rooms will offer you moments of conviviality and wonderful memories.