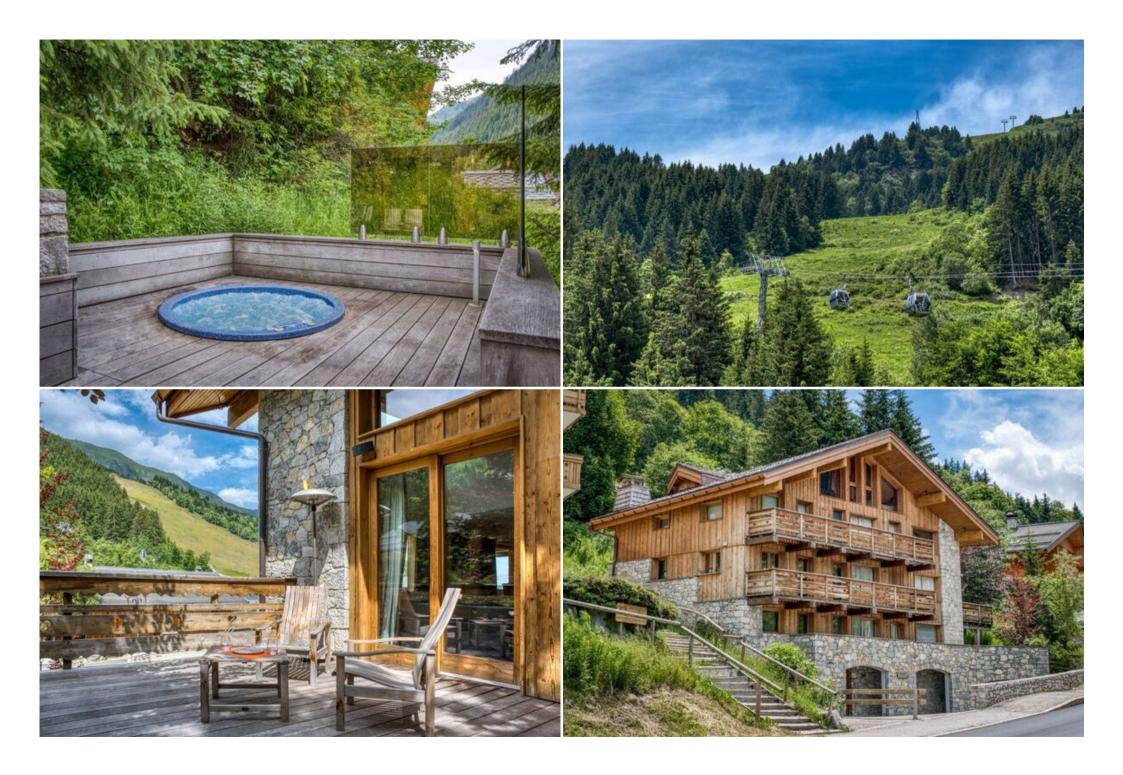

With its impressive glass ceiling, the central atrium floods the interior with light. Very rare in Méribel, this chalet benefits from a ski-in ski-out location by the Georges Mauduit slope and is located just 3 minutes' walk from the town center, offering extraordinary views.

The elevator allows easy access to all the large and warm living spaces.

To complete these services, a hammam and a jacuzzi on the terrace will allow you to have a successful après ski.

The chalet is an exceptional property, ideal for a large family or for a stay with friends. Its spacious living rooms will offer you moments of conviviality and wonderful memories.

Ideal location: ski in ski out, right in the center of Méribel