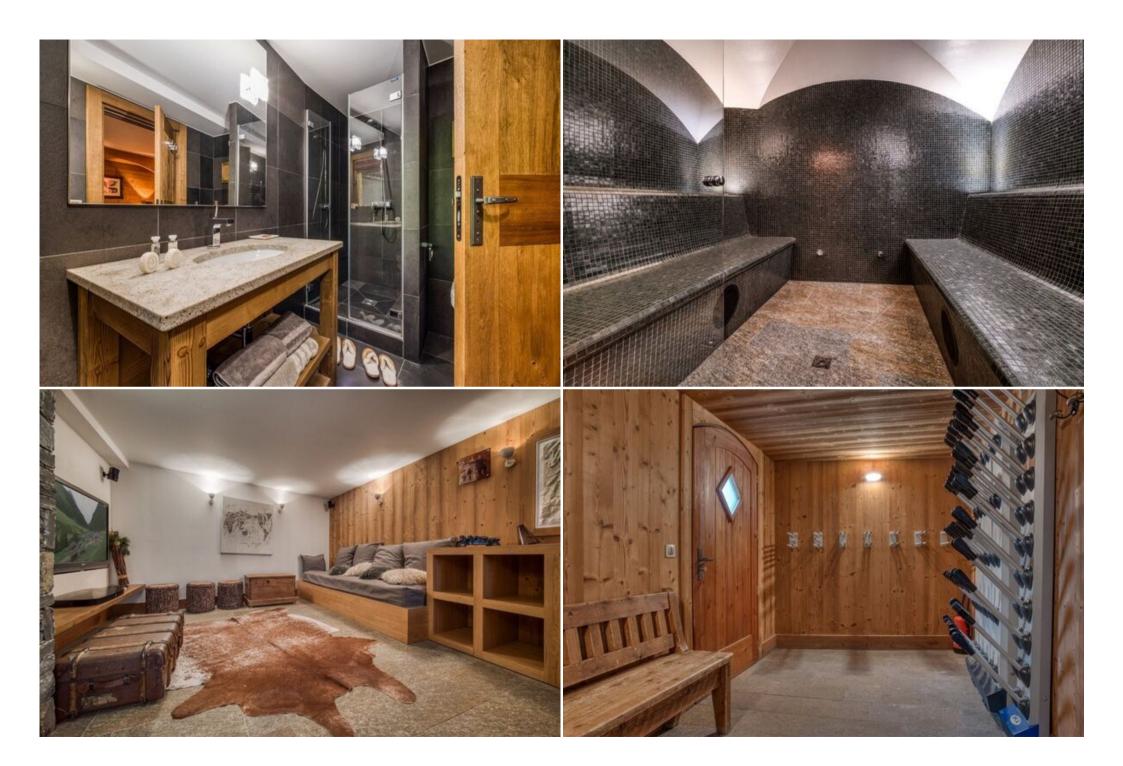

The elevator allows easy access to all the large and warm living spaces.

To complete these services, a hammam and a jacuzzi on the terrace will allow you to have a successful après ski.

The chalet is an exceptional property, ideal for a large family or for a stay with friends. Its spacious living rooms will offer you moments of conviviality and wonderful memories.

This property of approximately 370 m<sup>2</sup> will be ideal for your mountain holidays.

- 6 bedrooms
- Outdoor hot tub
- Hammam
- Cinema room
- Game room
- Stereo system
- Fireplace
- Wi-Fi
- Balcony
- Terrace
- Elevator
- Ski room
- Parking
- In-Resort Concierge
- Welcome pack
- Bath robes and slippers
- Bed-linen and towels
- Bath products
- Daily light cleaning
- End of stay cleaning