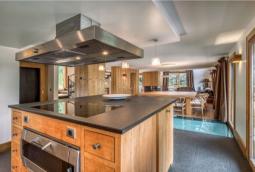

Accommodating up to 12 guests, it offers a large, very bright living room opening onto the dining room with fireplace, a fully equipped and very functional kitchen, 6 suites including a master bedroom. 3 of these bedrooms have a bathroom and the other 3 have a shower room.