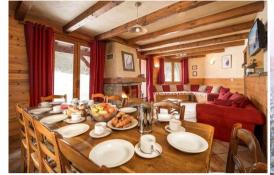

Fireplace

TV

This chalet is an attractive traditional Savoyard chalet, with a real cosy log cabin feel to it. Located in the picturesque setting of the forest of La Tania and with exposed wood beams, pine clad finish, plus a roaring log fire; this chalet will make a wonderful home from home for a ski holiday with family or friends. There are six comfortable bedrooms, spread over two floors and sleeping up to twelve guests, each with an ensuite shower room and WC.

Large open plan living space with a comfortable sitting area and flat screen television. There is free WI-Fi throughout the chalet, perfect if you need to work whilst away, or stream your favourite film or TV shows whilst relaxing in front of the roaring fire. Fully-equipped open plan kitchen and dining room, complete with oven, hob, microwave, dishwasher, fridge, freezer, kettle, toaster and cafetière.