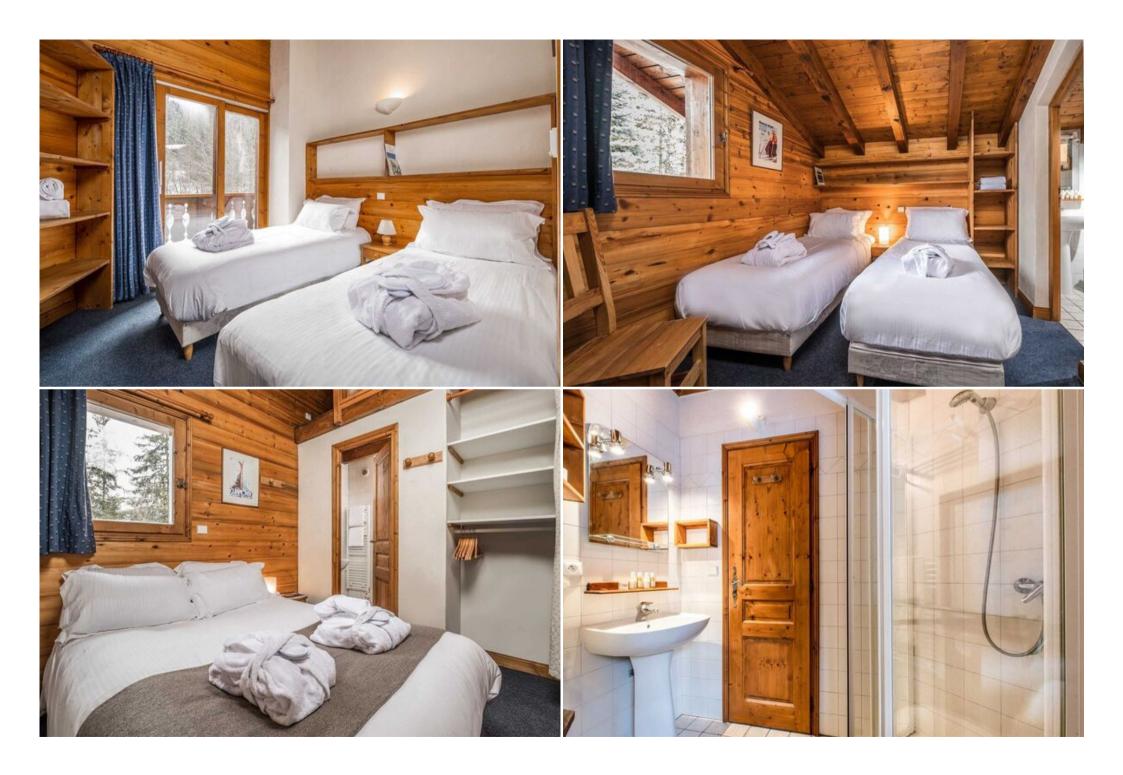

Fireplace

TV

This chalet is an attractive traditional Savoyard chalet, with a real cosy log cabin feel to it. Located in the picturesque setting of the forest of La Tania and with exposed wood beams, pine clad finish, plus a roaring log fire; this chalet will make a wonderful home from home for a ski holiday with family or friends. There are six comfortable bedrooms, spread over two floors and sleeping up to twelve guests, each with an ensuite shower room and WC.