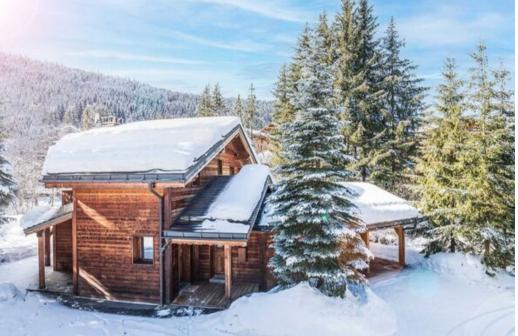

Fireplace

TV

This chalet is an attractive traditional Savoyard chalet, with a real cosy log cabin feel to it. Located in the picturesque setting of the forest of La Tania and with exposed wood beams, pine clad finish, plus a roaring log fire; this chalet will make a wonderful home from home for a ski holiday with family or friends. There are six comfortable bedrooms, spread over two floors and sleeping up to twelve guests, each with an ensuite shower room and WC.

Chalet is located in the charming resort of La Tania, which sits between Meribel and Courchevel as part of the vast Three Valleys ski area. The village itself sits inside the tree-line, its snow-topped pines making this a picture postcard resort, and thanks to its small size, it is incredibly convenient, so you're never far from the slopes or the shops, bars and restaurants at the centre of the village. The chalet itself is set on the peaceful Route du Plan du Saz, just 200 metres from the piste and lift, although for more experienced skiers, it is possible to ski straight back to the chalet off piste through the trees. The main village is only a five minute walk away, so if you're thinking of venturing out for dinner in the evening, you don't have far to go.