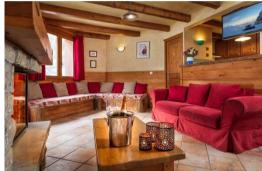

Large open plan living space with a comfortable sitting area and flat screen television. There is free WI-Fi throughout the chalet, perfect if you need to work whilst away, or stream your favourite film or TV shows whilst relaxing in front of the roaring fire. Fully-equipped open plan kitchen and dining room, complete with oven, hob, microwave, dishwasher, fridge, freezer, kettle, toaster and cafetière.