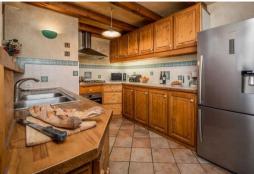

Large open plan living space with a comfortable sitting area and flat screen television. There is free WI-Fi throughout the chalet, perfect if you need to work whilst away, or stream your favourite film or TV shows whilst relaxing in front of the roaring fire. Fully-equipped open plan kitchen and dining room, complete with oven, hob, microwave, dishwasher, fridge, freezer, kettle, toaster and cafetière.