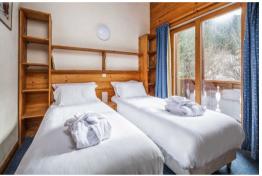

Fireplace

TV

This chalet is an attractive traditional Savoyard chalet, with a real cosy log cabin feel to it. Located in the picturesque setting of the forest of La Tania and with exposed wood beams, pine clad finish, plus a roaring log fire; this chalet will make a wonderful home from home for a ski holiday with family or friends. There are six comfortable bedrooms, spread over two floors and sleeping up to twelve guests, each with an ensuite shower room and WC.