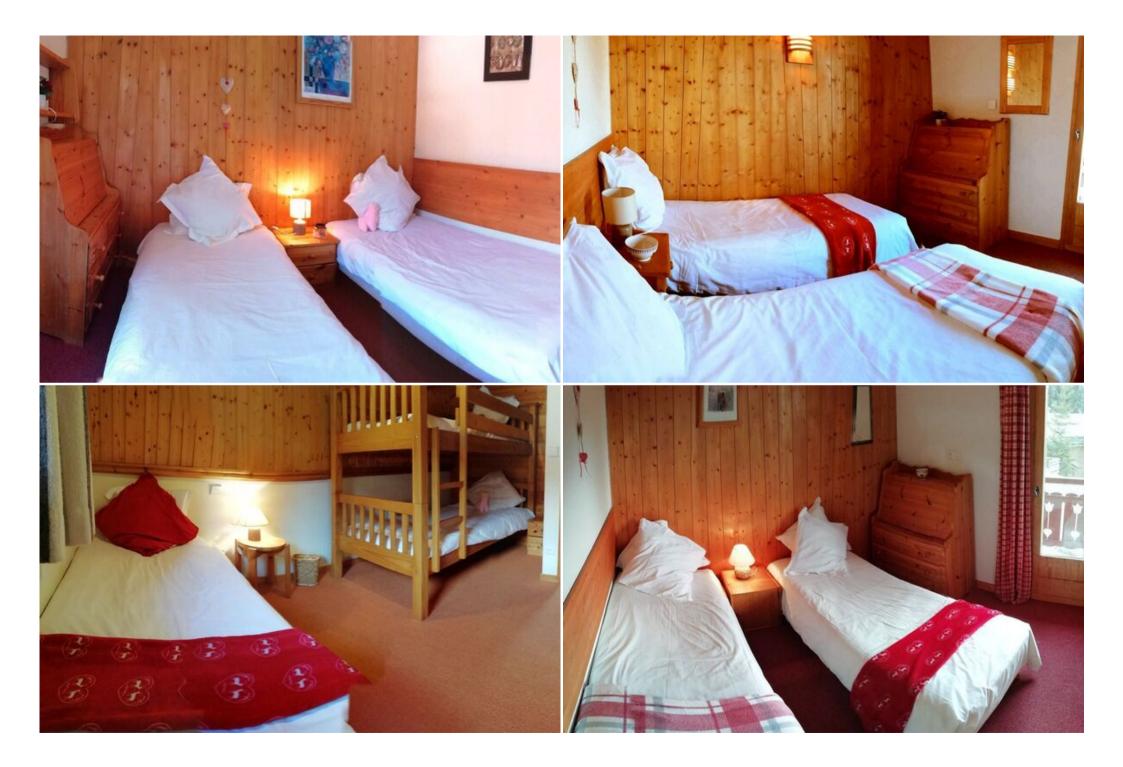

Chalet, sleeps up to 13 guests. It has 6 en-suite bedrooms over two floors. Room 4 has a bath rather than a shower. 4 of the rooms are twins, one (room 3) is a double and the other (room 4) is a triple with a single and 2 bunk beds. All of the bedrooms have balconies