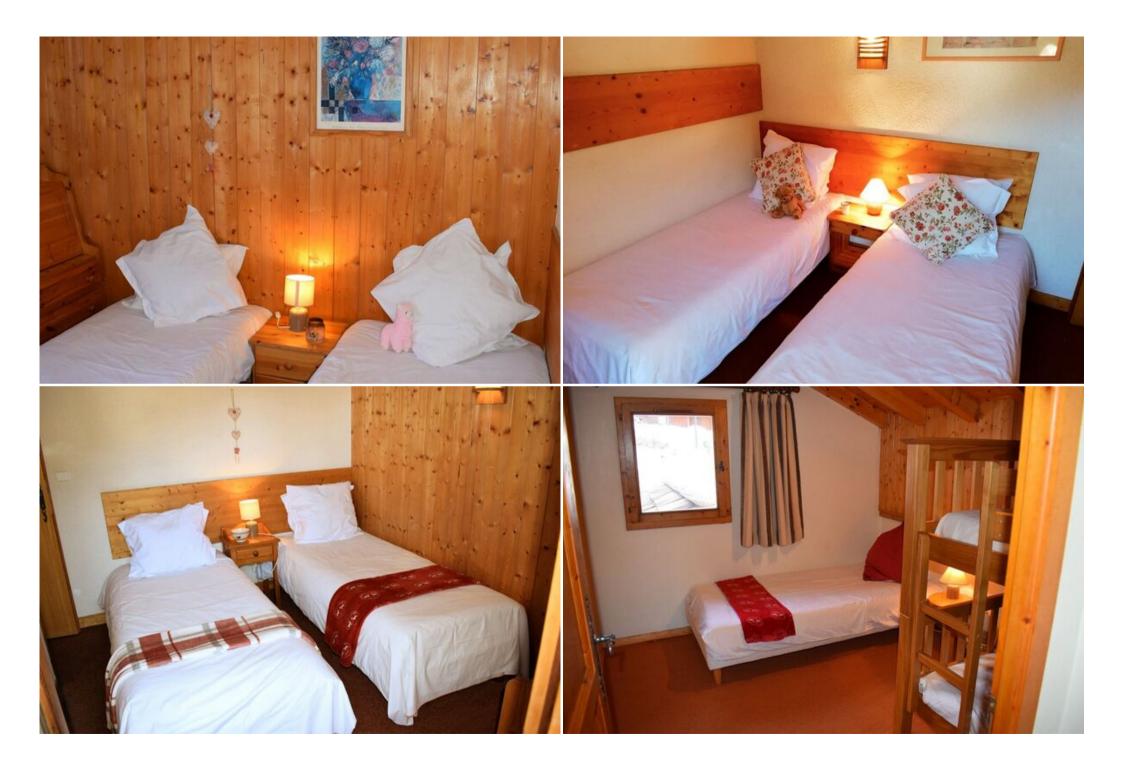

Chalet, sleeps up to 13 guests. It has 6 en-suite bedrooms over two floors. Room 4 has a bath rather than a shower. 4 of the rooms are twins, one (room 3) is a double and the other (room 4) is a triple with a single and 2 bunk beds. All of the bedrooms have balconies