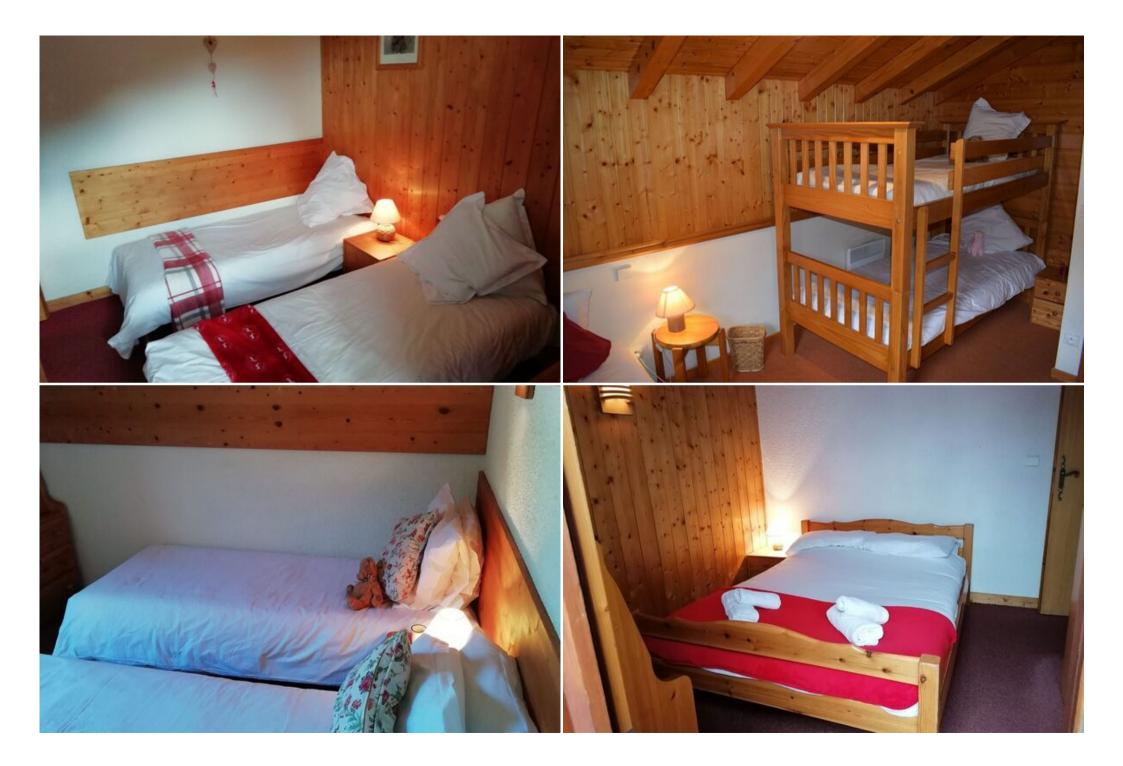

Chalet, sleeps up to 13 guests. It has 6 en-suite bedrooms over two floors. Room 4 has a bath rather than a shower. 4 of the rooms are twins, one (room 3) is a double and the other (room 4) is a triple with a single and 2 bunk beds. All of the bedrooms have balconies