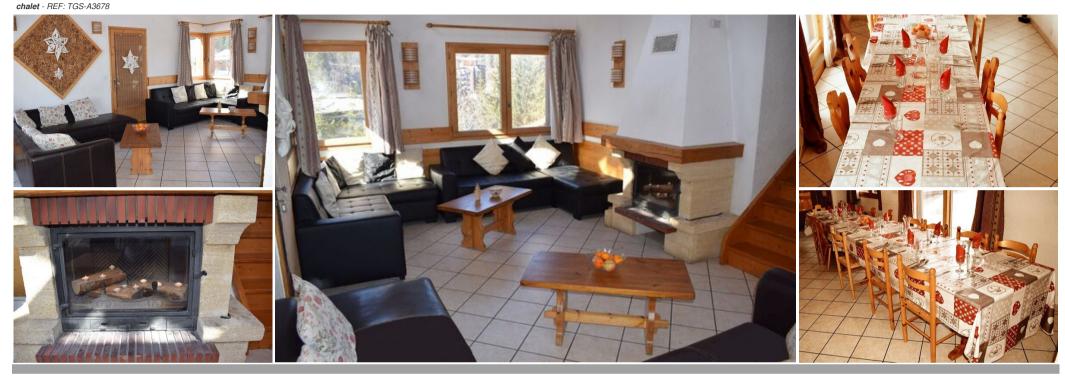

There is a very spacious open-plan living and dining area. The large wood-burning stove ready to give you a warm welcome back from those colder days on the slopes.

Chalet, ground floor comprises the living/dining area and bedrooms 1 and 2, with the remaining 4 bedrooms on the first floor.