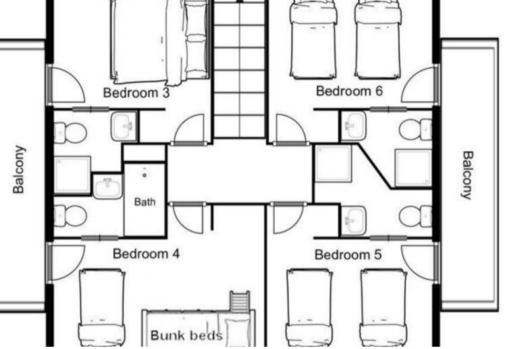

Chalet, sleeps up to 13 guests. It has 6 en-suite bedrooms over two floors. Room 4 has a bath rather than a shower. 4 of the rooms are twins, one (room 3) is a double and the other (room 4) is a triple with a single and 2 bunk beds. All of the bedrooms have balconies

There is a very spacious open-plan living and dining area. The large wood-burning stove ready to give you a warm welcome back from those colder days on the slopes.

Chalet, ground floor comprises the living/dining area and bedrooms 1 and 2, with the remaining 4 bedrooms on the first floor.