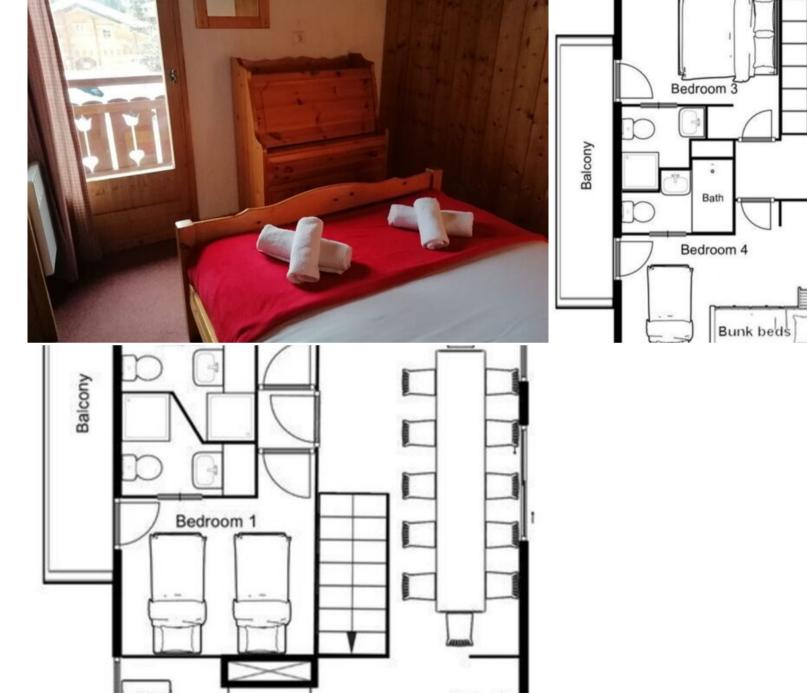

Chalet, sleeps up to 13 guests. It has 6 en-suite bedrooms over two floors. Room 4 has a bath rather than a shower. 4 of the rooms are twins, one (room 3) is a double and the other (room 4) is a triple with a single and 2 bunk beds. All of the bedrooms have balconies

There is a very spacious open-plan living and dining area. The large wood-burning stove ready to give you a warm welcome back from those colder days on the slopes.

Chalet, ground floor comprises the living/dining area and bedrooms 1 and 2, with the remaining 4 bedrooms on the first floor.