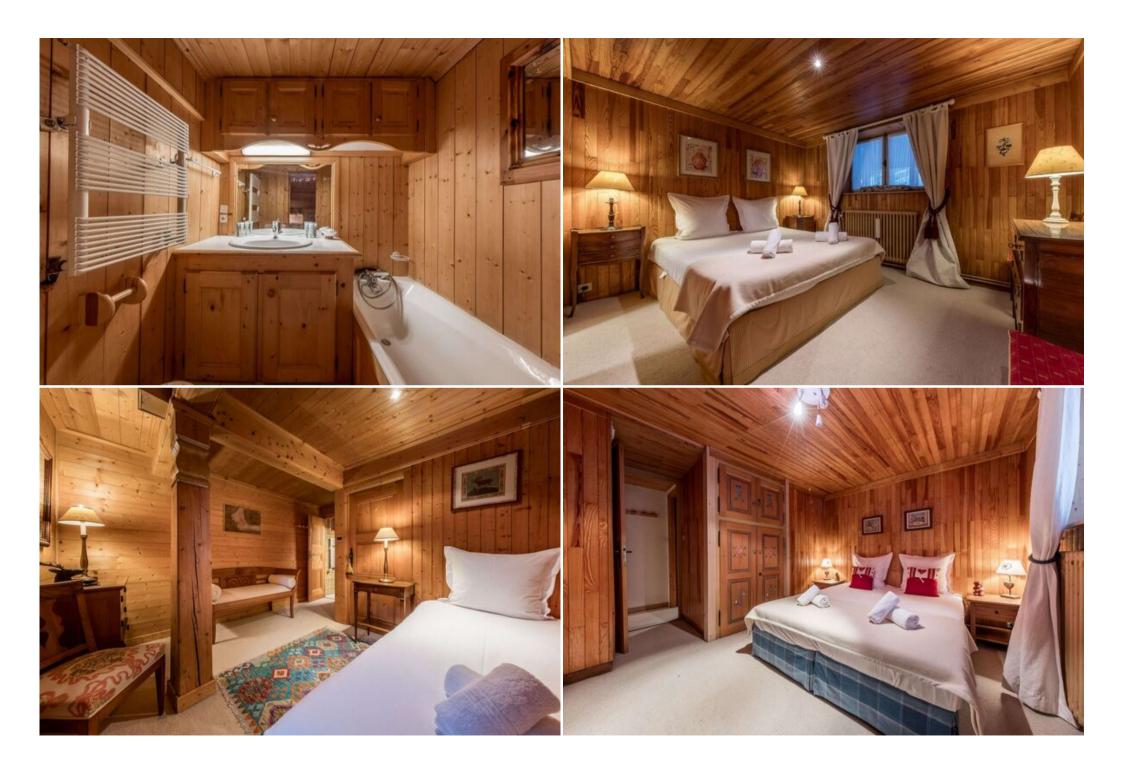

## Ground floor:

- An entrance hall with cupboards,
- A double bedroom (bed 160x190), cupboards, ensuite shower room with toilet,
- A double bedroom (a double bed 160x190 or 2 separated beds 80x190), sofa, cupboards,
- An independant bathroom with bathtub and toilet,
- A large ski room with benches and ping-pong table,

1st floor: steep staircase (children's gate at the top),

- A large living room with a a lounge area and a dining area with table for 9 guests,

- A veranda giving access to two balconies and to a small garden,
- An independent fully-equipped kitchen (professional piano oven, dishwasher, Illy coffee machine, kettle etc...no microwave), fireplace and dining table with a beautiful view on the mountains.
- A bedroom with a single bed, a non-convertible sofa and an ensuite bathroom with bathtub,
- An independant toilet with hand washbasin,

Upper floor: steep staircase (children's gate at the top),

- A large double bedroom with a four-poster bed (electric mattress 160x190), boudoir with storage and chaise longue, balcony, ensuite bathroom with bathtub, double hand washbasin, bidet and toilet,
- A bedroom with 2 separated beds (90x190), cupboards, ensuite bathroom with bathtub and toilets,