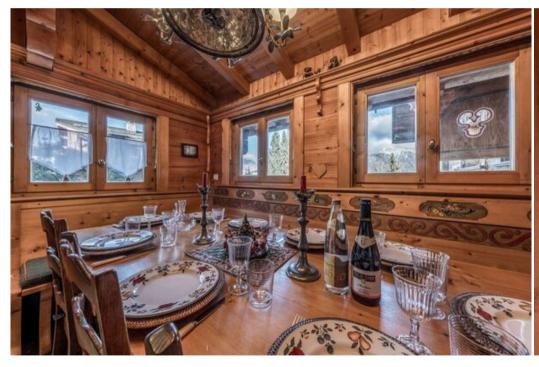

1st floor: steep staircase (children's gate at the top),

- A large living room with a a lounge area and a dining area with table for 9 guests,

- A veranda giving access to two balconies and to a small garden,
- An independent fully-equipped kitchen (professional piano oven, dishwasher, Illy coffee machine, kettle etc...no microwave), fireplace and dining table with a beautiful view on the mountains.
- A bedroom with a single bed, a non-convertible sofa and an ensuite bathroom with bathtub,
- An independant toilet with hand washbasin,