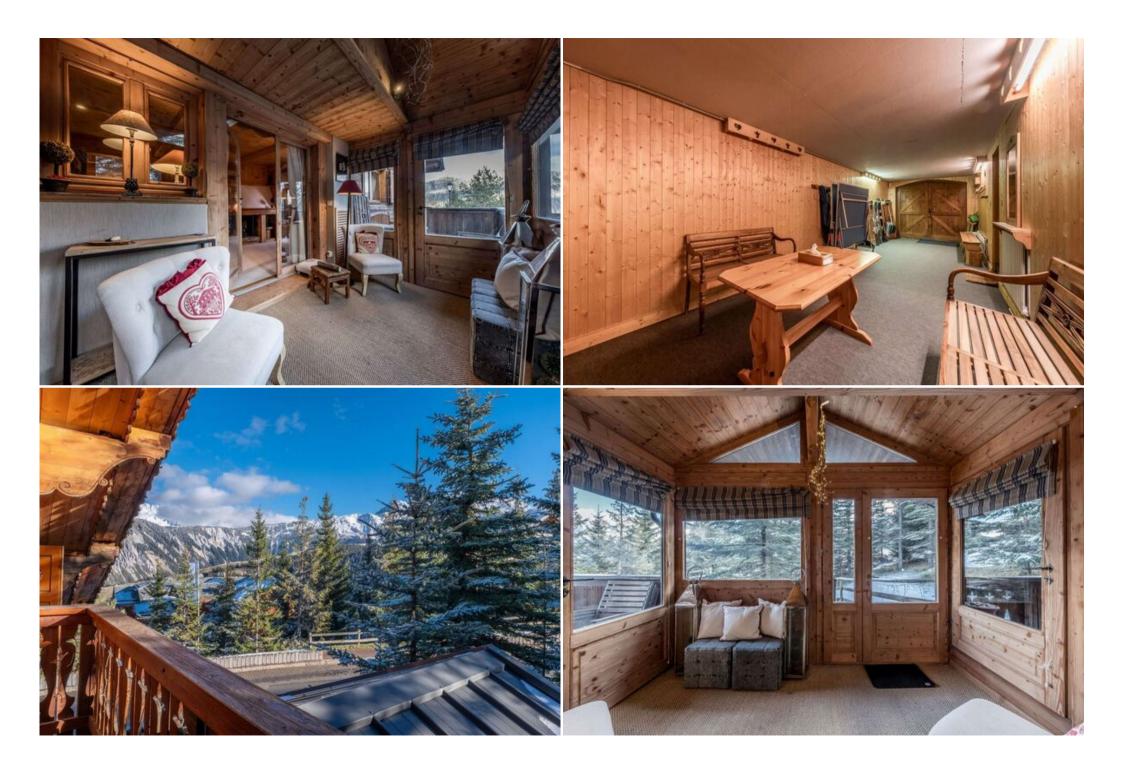

## Ground floor:

- An entrance hall with cupboards,
- A double bedroom (bed 160x190), cupboards, ensuite shower room with toilet,
- A double bedroom (a double bed 160x190 or 2 separated beds 80x190), sofa, cupboards,
- An independant bathroom with bathtub and toilet,
- A large ski room with benches and ping-pong table,

1st floor: steep staircase (children's gate at the top),

- A large living room with a a lounge area and a dining area with table for 9 guests,

- A veranda giving access to two balconies and to a small garden,
- An independent fully-equipped kitchen (professional piano oven, dishwasher, Illy coffee machine, kettle etc...no microwave), fireplace and dining table with a beautiful view on the mountains.
- A bedroom with a single bed, a non-convertible sofa and an ensuite bathroom with bathtub,
- An independant toilet with hand washbasin,

## Other:

Wifi

Washing machine and dryer

An outdoor parking space

The fireplace in the living room could not be used.

In your rental: linen (sheets and towels), beds made on arrival, welcome products and end of stay cleaning.