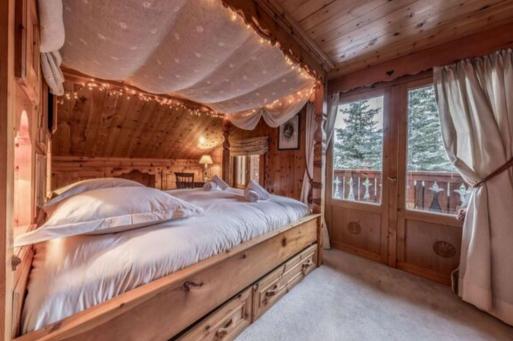

Upper floor: steep staircase (children's gate at the top),

- A large double bedroom with a four-poster bed (electric mattress 160x190), boudoir with storage and chaise longue, balcony, ensuite bathroom with bathtub, double hand washbasin, bidet and toilet,
- A bedroom with 2 separated beds (90x190), cupboards, ensuite bathroom with bathtub and toilets,