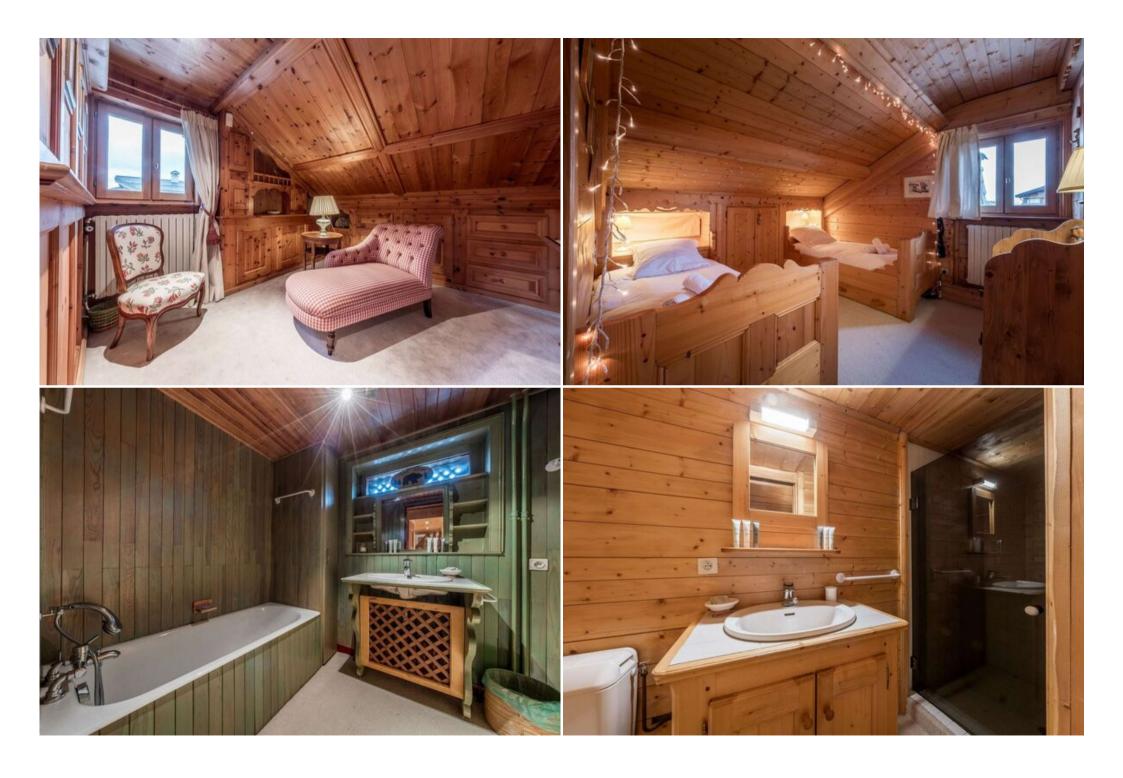

Upper floor: steep staircase (children's gate at the top),

- A large double bedroom with a four-poster bed (electric mattress 160x190), boudoir with storage and chaise longue, balcony, ensuite bathroom with bathtub, double hand washbasin, bidet and toilet,
- A bedroom with 2 separated beds (90x190), cupboards, ensuite bathroom with bathtub and toilets,