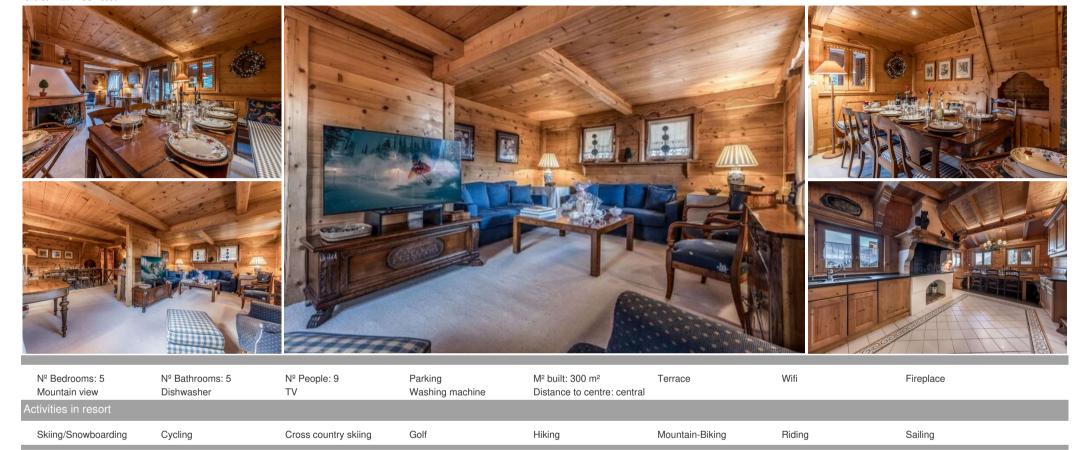

## Chalet for rent in courchevel 1850

France, Courchevel, Courchevel 1850

chalet - REF: TGS-A3680

This lovely traditional chalet offers spacious living areas in a warm and friendly atmosphere. An ideal place to gather with your family and relatives, less than 200m from the slopes. 300 sqm - 9 people - Courchevel 1850 - Close to the slopes

This 3 levels chalet is composed of:

1st floor: steep staircase (children's gate at the top),

- A large living room with a a lounge area and a dining area with table for 9 guests,

- A veranda giving access to two balconies and to a small garden,
- An independent fully-equipped kitchen (professional piano oven, dishwasher, Illy coffee machine, kettle etc...no microwave), fireplace and dining table with a beautiful view on the mountains.
- A bedroom with a single bed, a non-convertible sofa and an ensuite bathroom with bathtub,
- An independant toilet with hand washbasin,

## Other:

Wifi

Washing machine and dryer

An outdoor parking space

The fireplace in the living room could not be used.

In your rental: linen (sheets and towels), beds made on arrival, welcome products and end of stay cleaning.