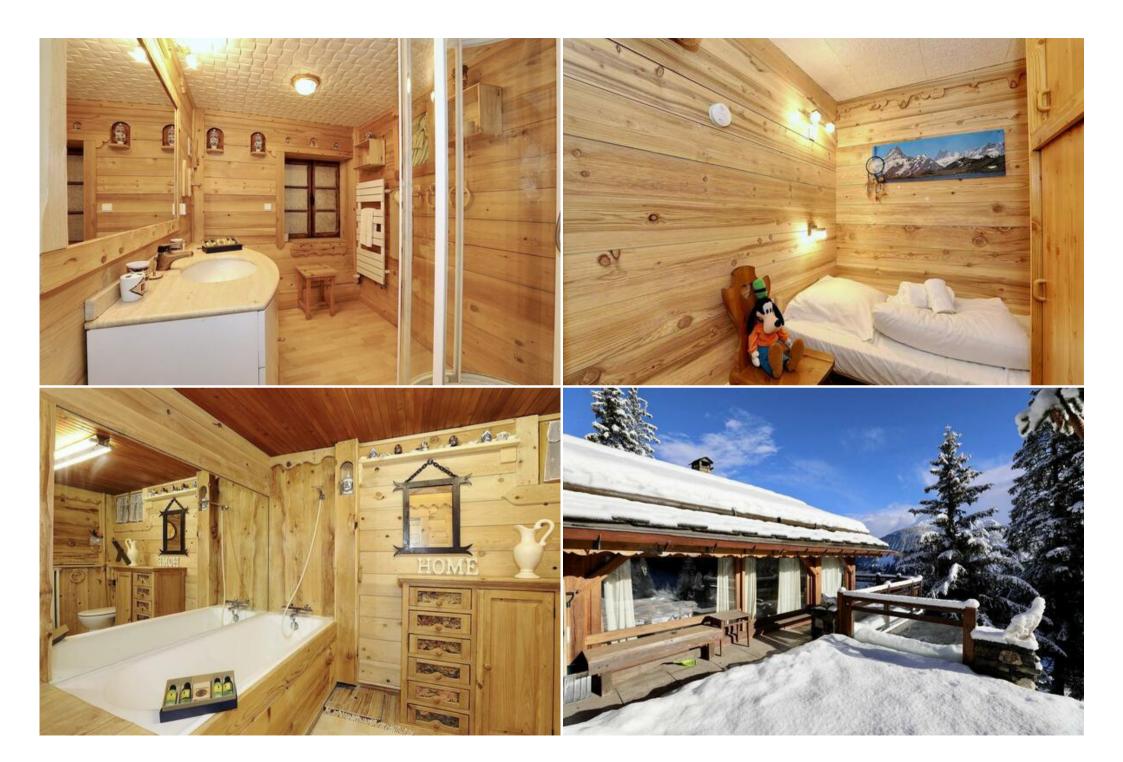

## Features:

- Sleeps 6
- 3 bedrooms (1 en-suite)
- Fully equipped kitchen
- Cozy living area with fireplace
- Ski-in/ski-out access
- Heated driveway and carport

- Wi-Fi
- Linen and cleaning included