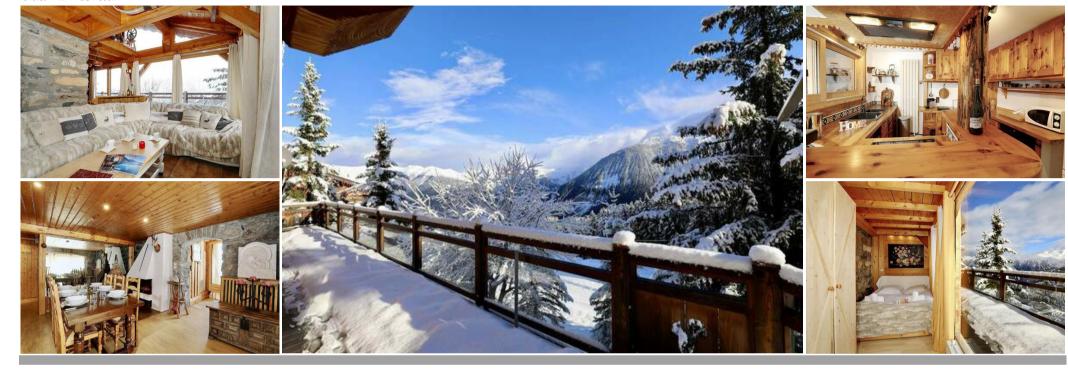

## Ski-in/Ski-out Traditional Chalet in Courchevel 1850

Experience authentic alpine charm in this traditional 1980s chalet, nestled in nature yet only 300m from the vibrant heart of Courchevel 1850. Enjoy breathtaking mountain views from the spacious terrace and direct access to the Cospillot ski slope.

## Features:

- Sleeps 6
- 3 bedrooms (1 en-suite)
- Fully equipped kitchen
- Cozy living area with fireplace
- Ski-in/ski-out access
- Heated driveway and carport

- Wi-Fi
- Linen and cleaning included