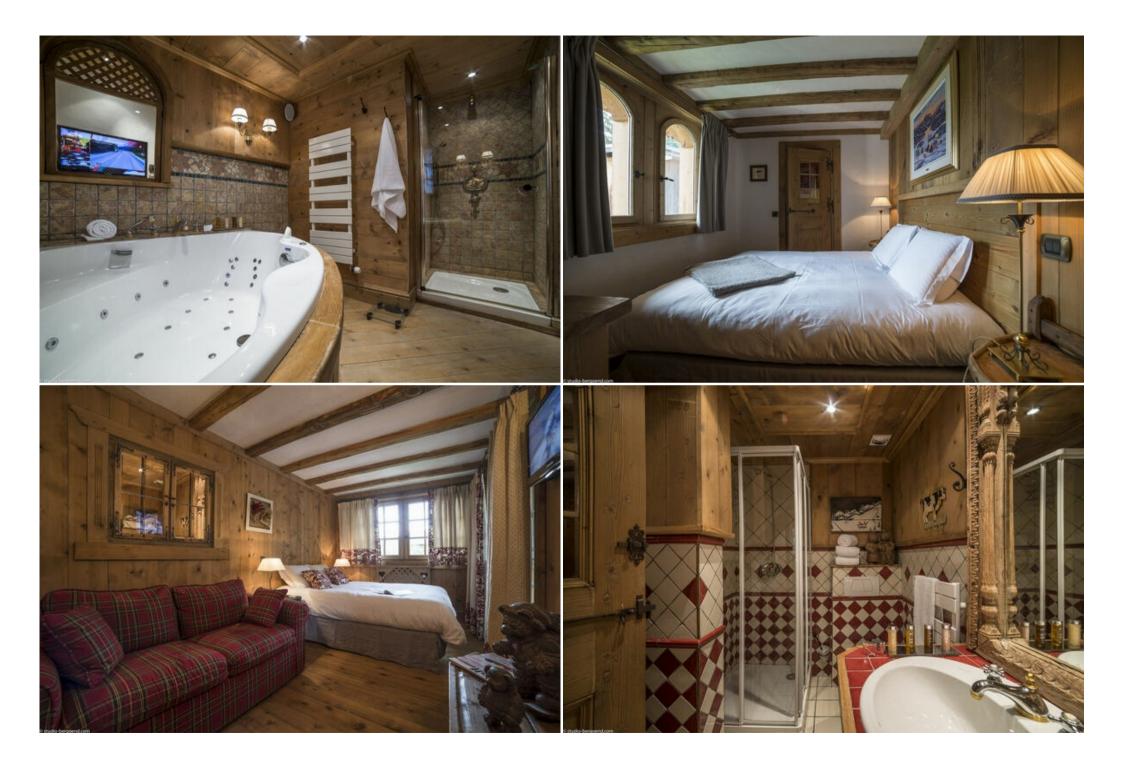

Master bedroom 1 double bed (160x180), TV, bathroom with bath, shower. Bedroom 2: double bed (160x190), TV, shower room. Bedroom 3: twin beds (70x190), shower room and toilets. Bedroom 4: twin beds (70x190), shower room and toilets. Independent toilets.

Master room 1: double bed (160x190), TV, bathroom with bath, shower and toilets. Bedroom 2: double bed (160x190), shower room/wc. Family room 3: Double bed (160 x190) + alcove with 2 bunk beds (80x190), shower room. Toilets.