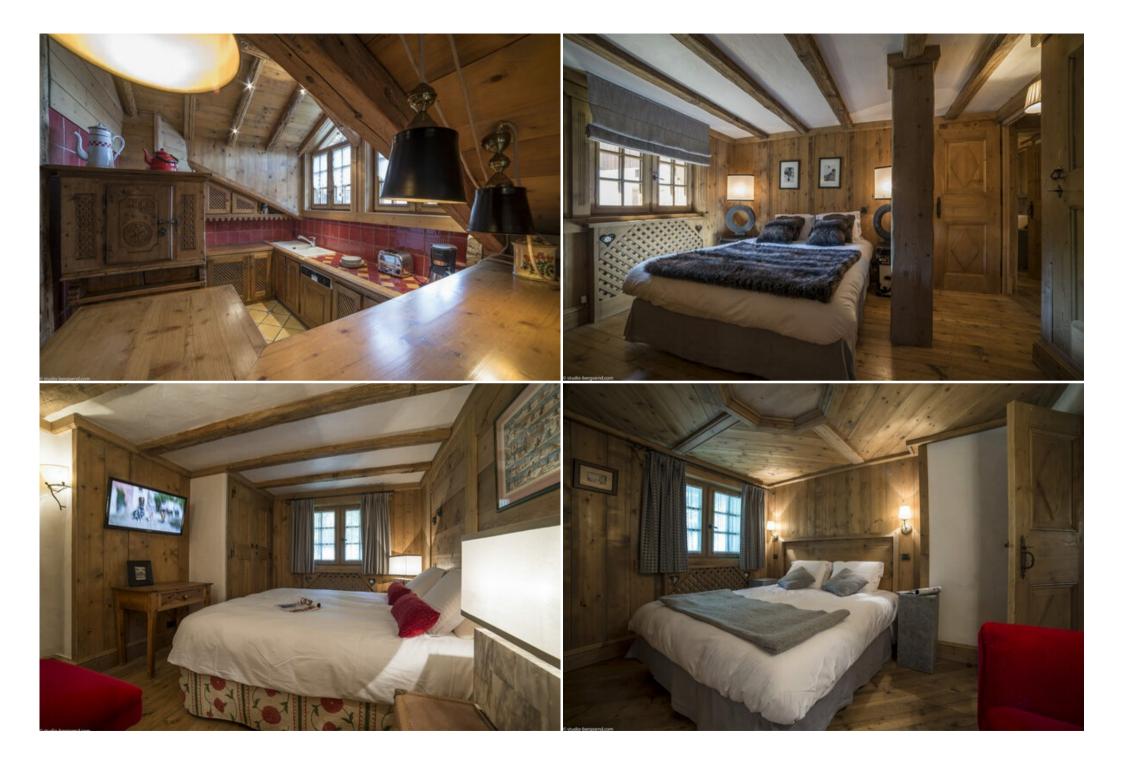

Master bedroom 1 double bed (160x180), TV, bathroom with bath, shower. Bedroom 2: double bed (160x190), TV, shower room. Bedroom 3: twin beds (70x190), shower room and toilets. Bedroom 4: twin beds (70x190), shower room and toilets. Independent toilets.

Master room 1: double bed (160x190), TV, bathroom with bath, shower and toilets. Bedroom 2: double bed (160x190), shower room/wc. Family room 3: Double bed (160 x190) + alcove with 2 bunk beds (80x190), shower room. Toilets.

## Bedroom 4: studio with sofa bed, shower room/toilets

- Cosy atmosphere
- Laundry room
- Ski room
- Very beautiful mountain service with antique furniture.

Services included :

- Cleaning service (Included in the total amount of the stay)
- Intermediate cleaning (8h)
- Linen (Sheets, towels, dish towels)
- Welcome products (Bath/Shower Gel, Shampoo, Hand Soap) Wifi access
- Firewood