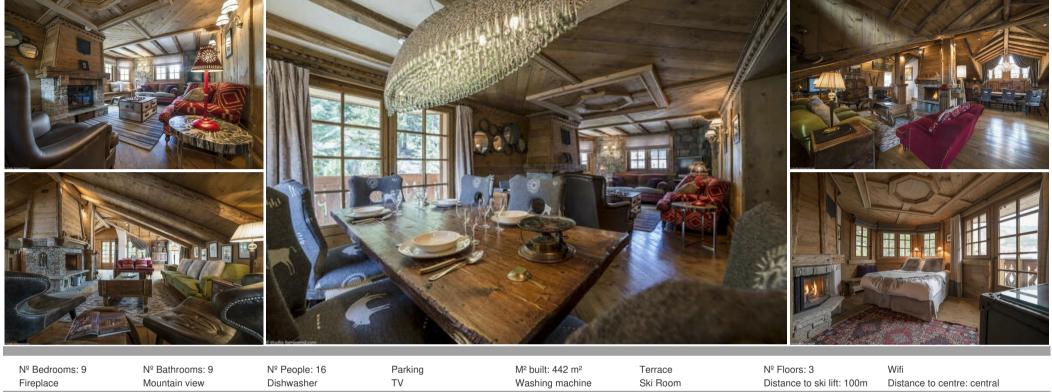

## Chalet Rue des Clarines COURCHEVEL 1850

France, Courchevel, Courchevel 1850, Bellecôte

| Fireplace            | Mountain view | Dishwasher           | TV   | Washing machine | Ski Room        | Distance to ski lift: 100m | Distance to centre: central |
|----------------------|---------------|----------------------|------|-----------------|-----------------|----------------------------|-----------------------------|
| Activities in resort |               |                      |      |                 |                 |                            |                             |
| Skiing/Snowboarding  | Cycling       | Cross country skiing | Golf | Hiking          | Mountain-Biking | Riding                     | Sailing                     |

Independent chalet located in the centre of the resort, close to the luxury boutiques and well renowned restaurants. Warm and cosy atmosphere. The chalet is made of two duplex apartments which can be rented together or separately:

## First duplex of 5 rooms, 160 m2, for 8 people

A lounge with fireplace/dining room with TV flat screen. A fully equipped kitchen (fridge, oven dishwasher, microwaves, ceramic cooker, kettle, coffee machine).

Second duplex of 5 rooms, 180 m2, equipped for 8 persons. (Possibility 10 in extra).

A lounge with fireplace/dining room with TV flat screen.

A fully equipped kitchen (fridge, oven dishwasher, microwaves, ceramic cooker, kettle, coffee machine).

## Bedroom 4: studio with sofa bed, shower room/toilets

- Cosy atmosphere
- Laundry room
- Ski room
- Very beautiful mountain service with antique furniture.

Services included :

- Cleaning service (Included in the total amount of the stay)
- Intermediate cleaning (8h)
- Linen (Sheets, towels, dish towels)
- Welcome products (Bath/Shower Gel, Shampoo, Hand Soap) Wifi access
- Firewood