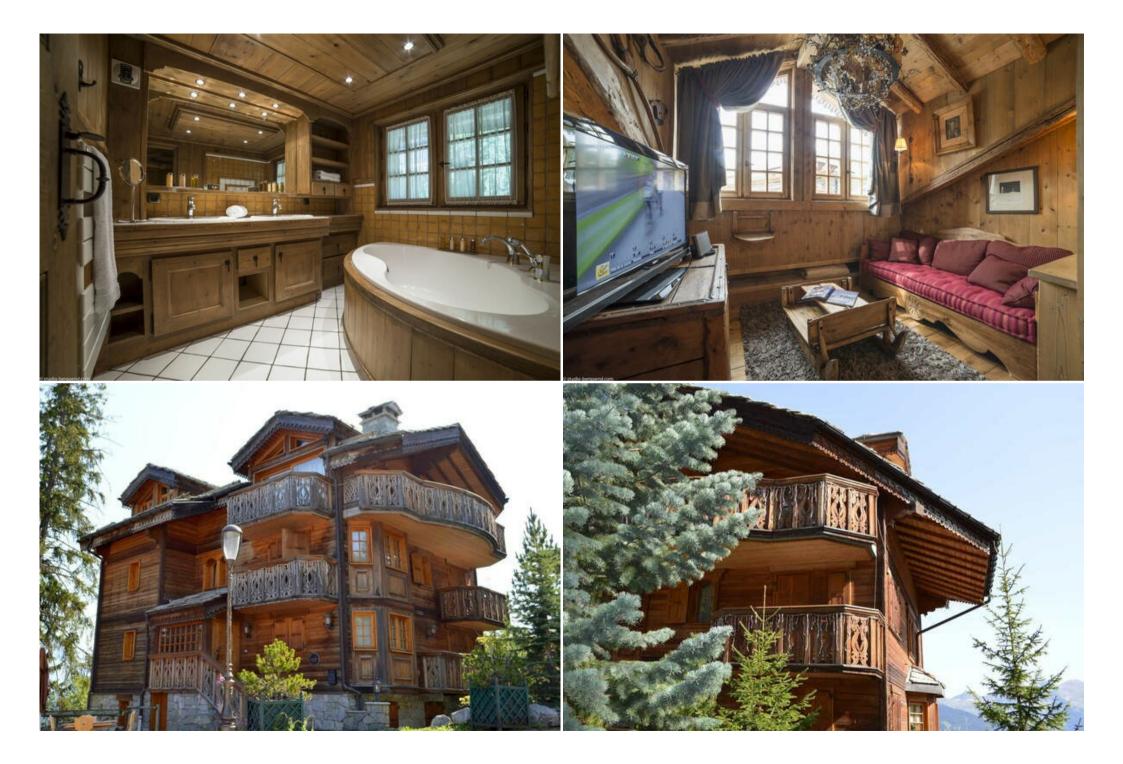

Master bedroom 1 double bed (160x180), TV, bathroom with bath, shower. Bedroom 2: double bed (160x190), TV, shower room. Bedroom 3: twin beds (70x190), shower room and toilets. Bedroom 4: twin beds (70x190), shower room and toilets. Independent toilets.

Master room 1: double bed (160x190), TV, bathroom with bath, shower and toilets. Bedroom 2: double bed (160x190), shower room/wc. Family room 3: Double bed (160 x190) + alcove with 2 bunk beds (80x190), shower room. Toilets.

## Bedroom 4: studio with sofa bed, shower room/toilets

- Cosy atmosphere
- Laundry room
- Ski room
- Very beautiful mountain service with antique furniture.

Services included :

- Cleaning service (Included in the total amount of the stay)
- Intermediate cleaning (8h)
- Linen (Sheets, towels, dish towels)
- Welcome products (Bath/Shower Gel, Shampoo, Hand Soap) Wifi access
- Firewood