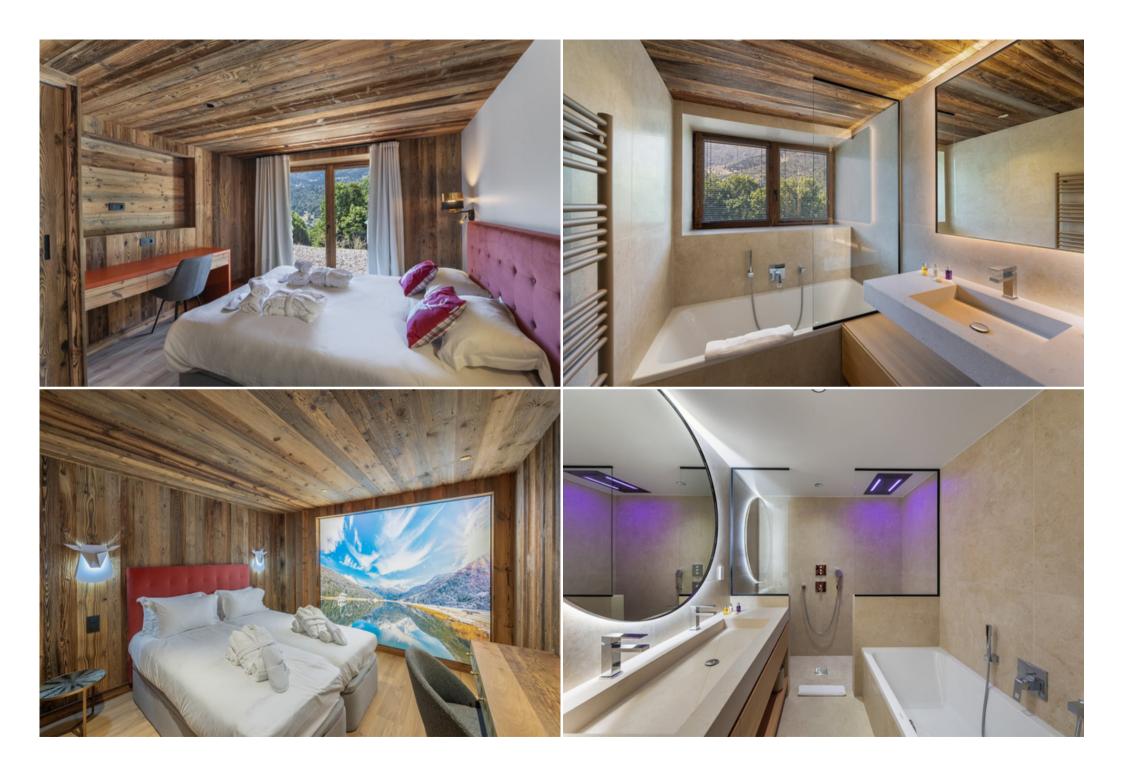

The total capacity of Chalet is 14 people. Indeed, you will have at your disposal 7 sumptuous bedrooms, each with its own bathroom and an independent toilet. They are equipped to accommodate families or groups of friends. Household linen is provided and everything is ready to make you feel at home.

By choosing this chalet, you will be able to enjoy a spacious living space where the charm of the fireplace mixes with the conviviality of the TV area. You can therefore rest peacefully and share convivial moments with your loved ones, whether by cooking good meals or by chatting cheerfully during warm reunions at the end of each day.