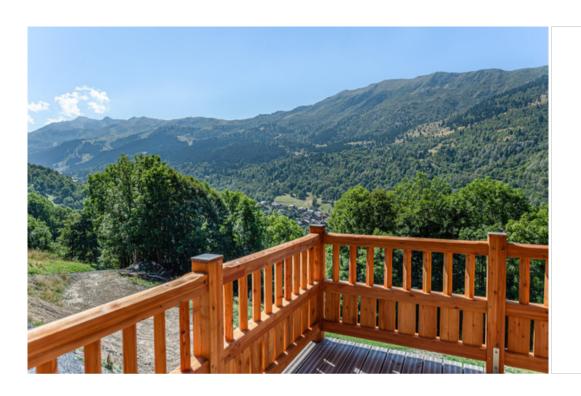

## Chalet for rent in Meribel

France, Méribel

chalet - REF: TGS-A3713

Nº Bedrooms: 7 TV Nº Bathrooms: 7 Ski Room Nº People: 14 Distance to ski lift: 500m Parking
Distance to centre: 5km

M² built: 380 m²

Terrace

Wifi

Fireplace

Live the unique experience of Chalet: luxury and serenity in the heart of the Alps

For your next vacation in Méribel, choose Chalet to rest after going down the slopes all day! With a surface area of 380 m2, it is located at the entrance to Méribel village so that you can be close to both nature and shops. You will therefore not need to move around a lot whether it is to discover the ski resort, close to all amenities you will find a bakery, a grocery store, the ski lift cash desk, restaurants as well as a stone's throw from the chalet.