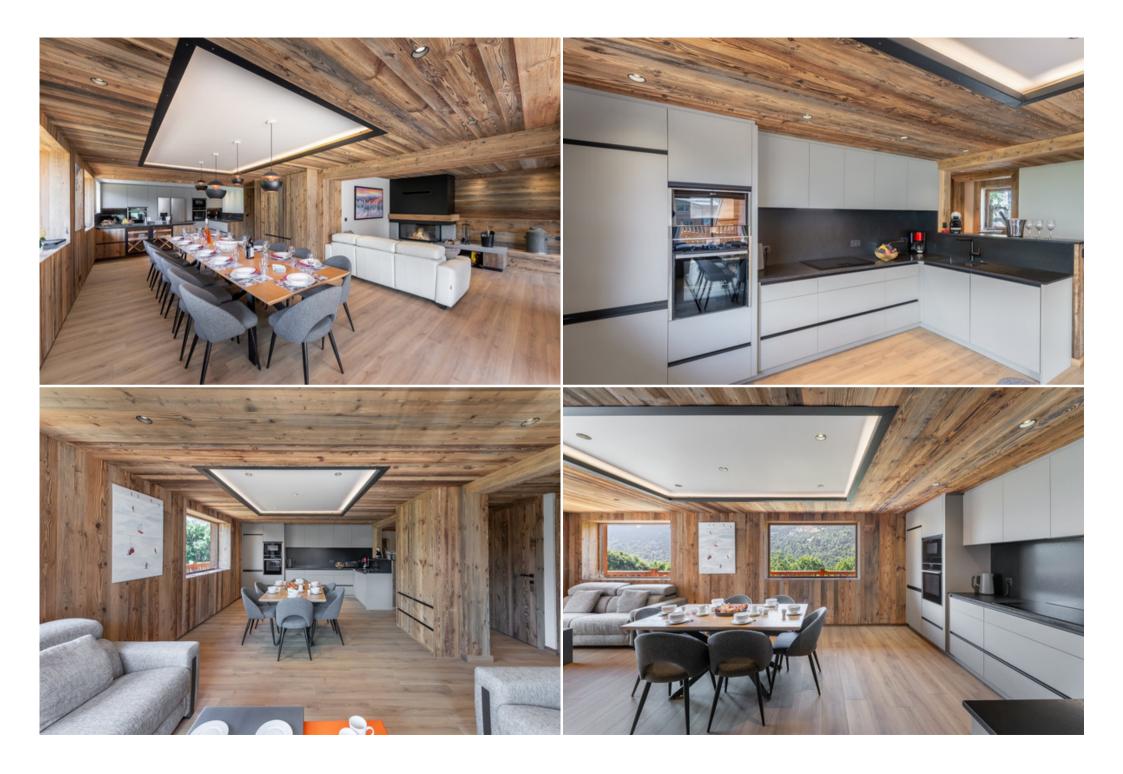

By choosing this chalet, you will be able to enjoy a spacious living space where the charm of the fireplace mixes with the conviviality of the TV area. You can therefore rest peacefully and share convivial moments with your loved ones, whether by cooking good meals or by chatting cheerfully during warm reunions at the end of each day.