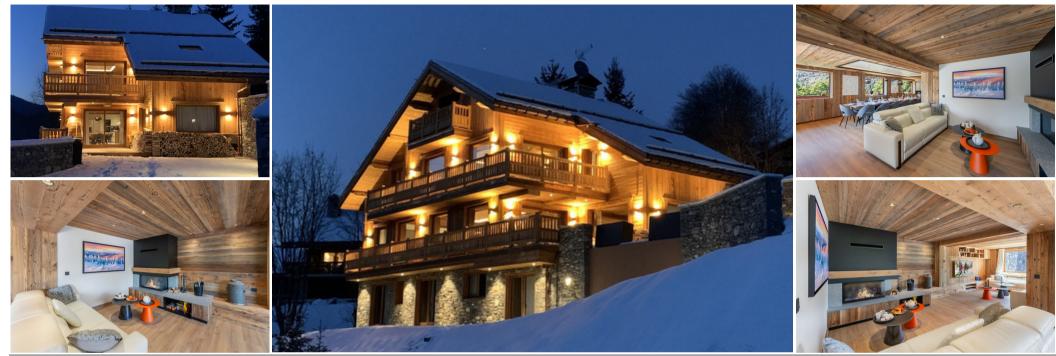

## Chalet for rent in Meribel

France, Méribel

chalet - REF: TGS-A3713

Nº Bedrooms: 7 TV Nº Bathrooms: 7 Ski Room Nº People: 14 Distance to ski lift: 500m Parking
Distance to centre: 5km

M² built: 380 m²

Terrace

Wifi

Fireplace

Live the unique experience of Chalet: luxury and serenity in the heart of the Alps

For your next vacation in Méribel, choose Chalet to rest after going down the slopes all day! With a surface area of 380 m2, it is located at the entrance to Méribel village so that you can be close to both nature and shops. You will therefore not need to move around a lot whether it is to discover the ski resort, close to all amenities you will find a bakery, a grocery store, the ski lift cash desk, restaurants as well as a stone's throw from the chalet.

By choosing this chalet, you will be able to enjoy a spacious living space where the charm of the fireplace mixes with the conviviality of the TV area. You can therefore rest peacefully and share convivial moments with your loved ones, whether by cooking good meals or by chatting cheerfully during warm reunions at the end of each day.

Moreover, the location of the chalet is just as suitable for athletes who want to get to the slopes quickly as for those who prefer to walk at their own pace. And yes, you have a chairlift just 350 meters away, but also a little further from what to do your shopping to treat yourself with local specialties. If you don't want to take your car, a free shuttle is nearby. For skiers of all levels, you can ski back via the blue Rabbit ski slope.