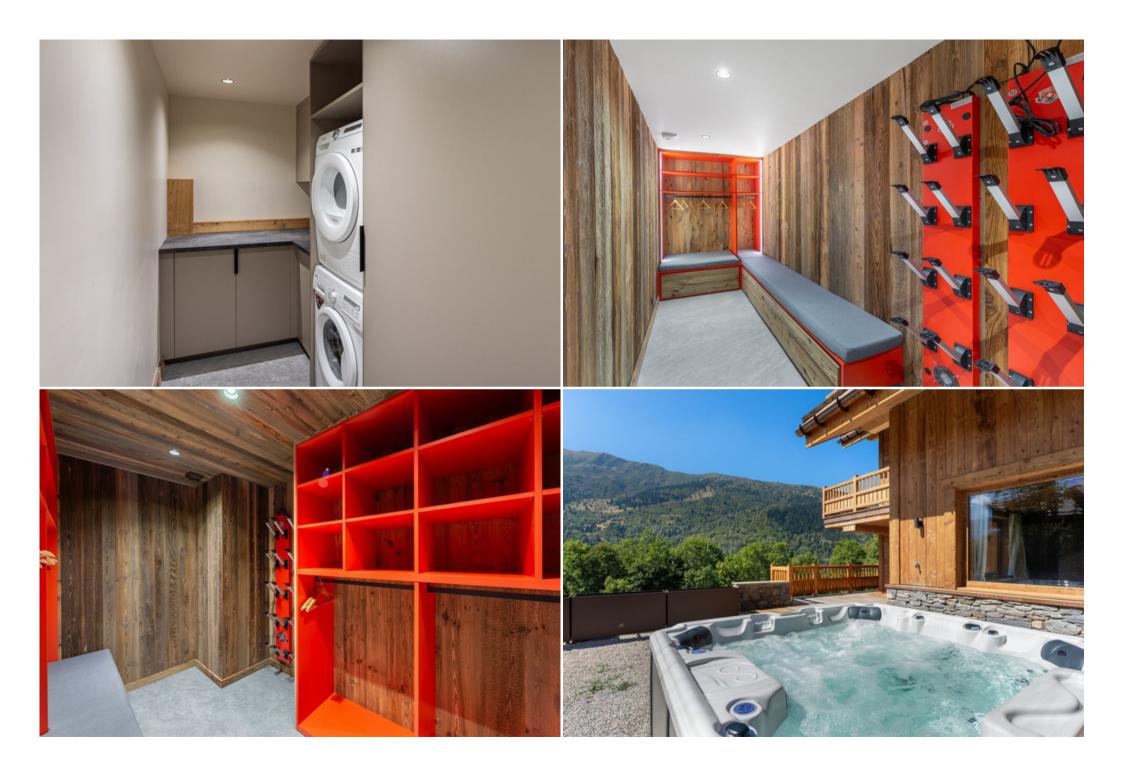

## Chalet for rent in Meribel

France, Méribel

chalet - REF: TGS-A3713

Nº Bedrooms: 7 TV Nº Bathrooms: 7 Ski Room Nº People: 14 Distance to ski lift: 500m Parking
Distance to centre: 5km

M² built: 380 m²

Terrace

Wifi

Fireplace

Live the unique experience of Chalet: luxury and serenity in the heart of the Alps

For your next vacation in Méribel, choose Chalet to rest after going down the slopes all day! With a surface area of 380 m2, it is located at the entrance to Méribel village so that you can be close to both nature and shops. You will therefore not need to move around a lot whether it is to discover the ski resort, close to all amenities you will find a bakery, a grocery store, the ski lift cash desk, restaurants as well as a stone's throw from the chalet.