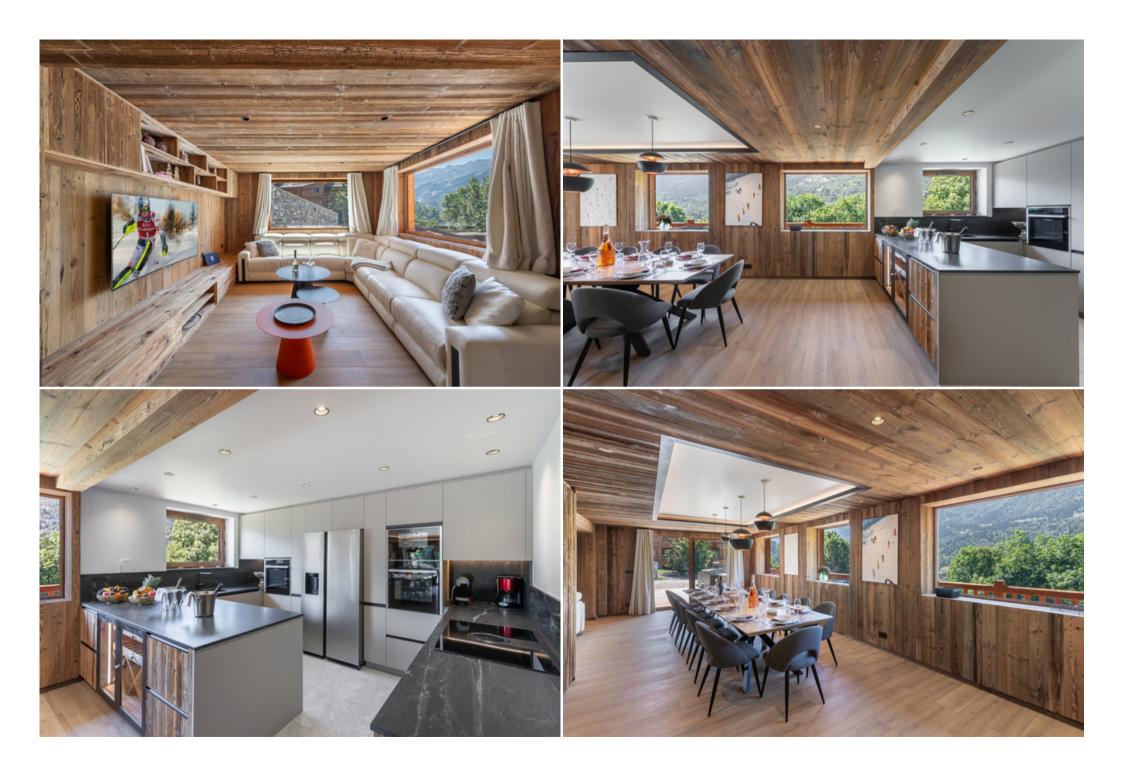

By choosing this chalet, you will be able to enjoy a spacious living space where the charm of the fireplace mixes with the conviviality of the TV area. You can therefore rest peacefully and share convivial moments with your loved ones, whether by cooking good meals or by chatting cheerfully during warm reunions at the end of each day.