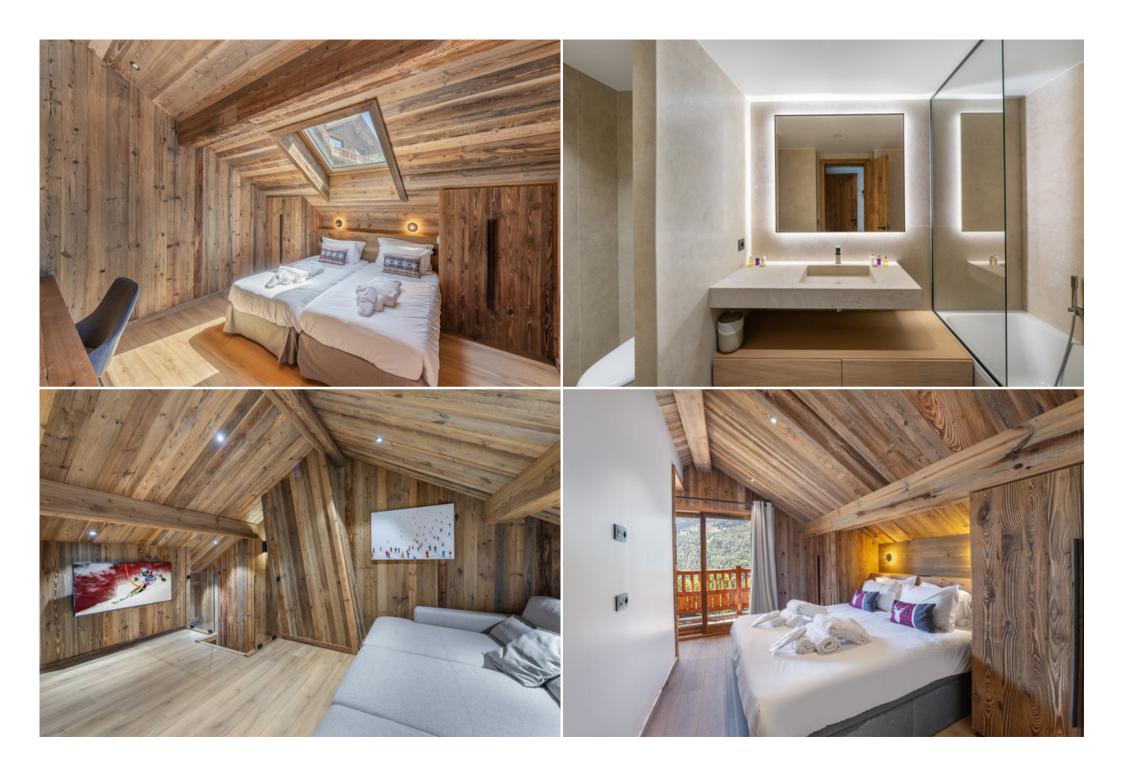

The total capacity of Chalet is 14 people. Indeed, you will have at your disposal 7 sumptuous bedrooms, each with its own bathroom and an independent toilet. They are equipped to accommodate families or groups of friends. Household linen is provided and everything is ready to make you feel at home.

By choosing this chalet, you will be able to enjoy a spacious living space where the charm of the fireplace mixes with the conviviality of the TV area. You can therefore rest peacefully and share convivial moments with your loved ones, whether by cooking good meals or by chatting cheerfully during warm reunions at the end of each day.