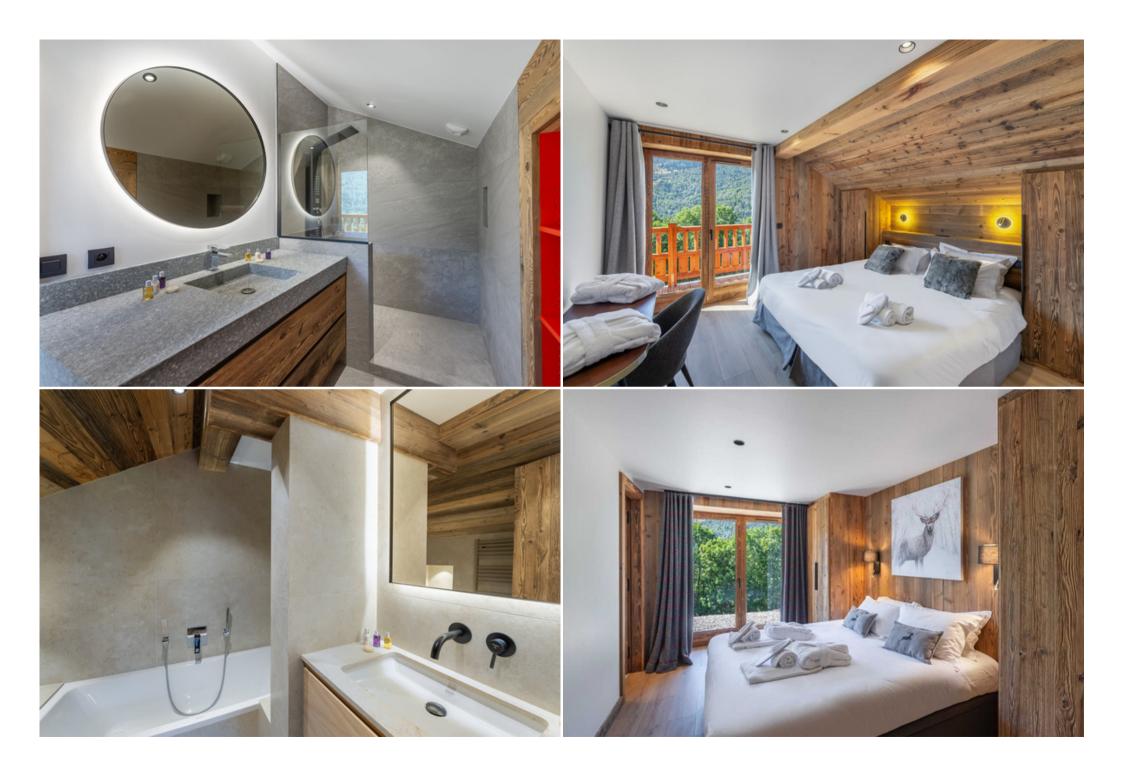

The total capacity of Chalet is 14 people. Indeed, you will have at your disposal 7 sumptuous bedrooms, each with its own bathroom and an independent toilet. They are equipped to accommodate families or groups of friends. Household linen is provided and everything is ready to make you feel at home.

By choosing this chalet, you will be able to enjoy a spacious living space where the charm of the fireplace mixes with the conviviality of the TV area. You can therefore rest peacefully and share convivial moments with your loved ones, whether by cooking good meals or by chatting cheerfully during warm reunions at the end of each day.