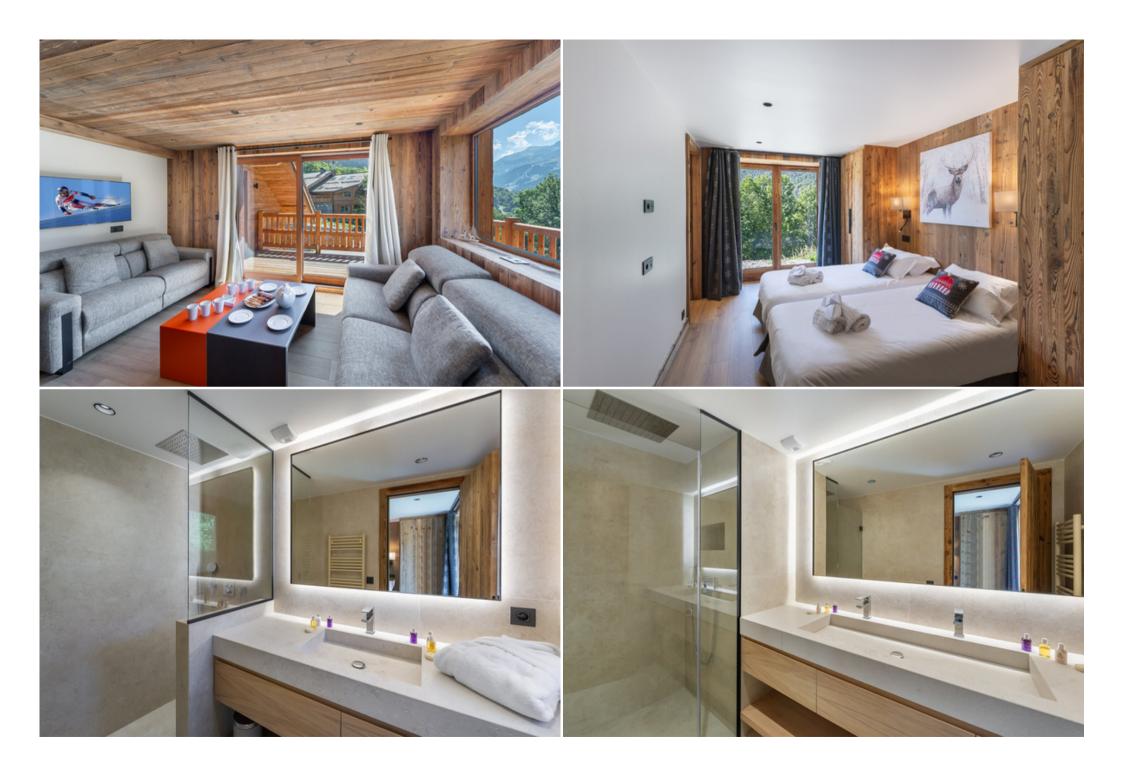

The total capacity of Chalet is 14 people. Indeed, you will have at your disposal 7 sumptuous bedrooms, each with its own bathroom and an independent toilet. They are equipped to accommodate families or groups of friends. Household linen is provided and everything is ready to make you feel at home.