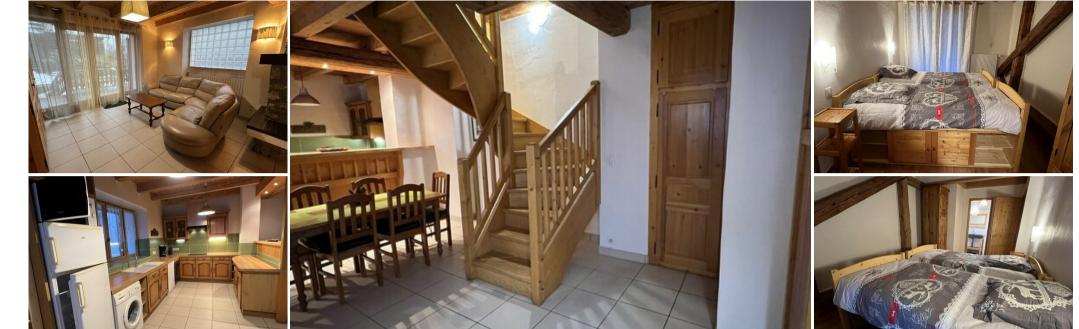

## Ground floor:

Large living room with balcony and fireplace opening onto a large, fully equipped kitchen.

## 1st level:

- 1st en-suite bedroom: 2 single beds with its own shower room and balcony.
- 2nd en-suite bedroom: 2 single beds with washbasin and shower.
- Master bedroom: 1 double bed with en-suite bathroom and toilet.
- 1 separate toilet