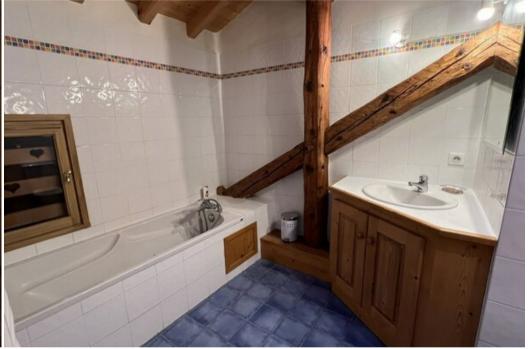

## 1st level:

- 1st en-suite bedroom: 2 single beds with its own shower room and balcony.
- 2nd en-suite bedroom: 2 single beds with washbasin and shower.
- Master bedroom: 1 double bed with en-suite bathroom and toilet.
- 1 separate toilet