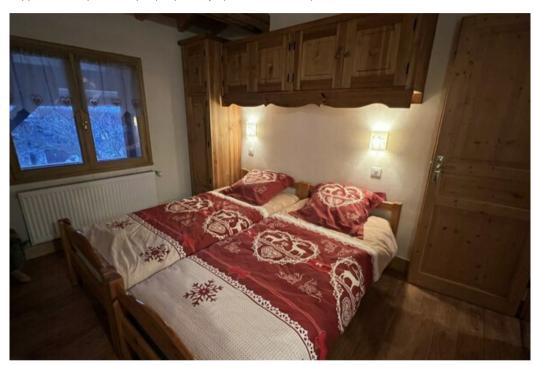

## 1st level:

- 1st en-suite bedroom: 2 single beds with its own shower room and balcony.
- 2nd en-suite bedroom: 2 single beds with washbasin and shower.
- Master bedroom: 1 double bed with en-suite bathroom and toilet.
- 1 separate toilet