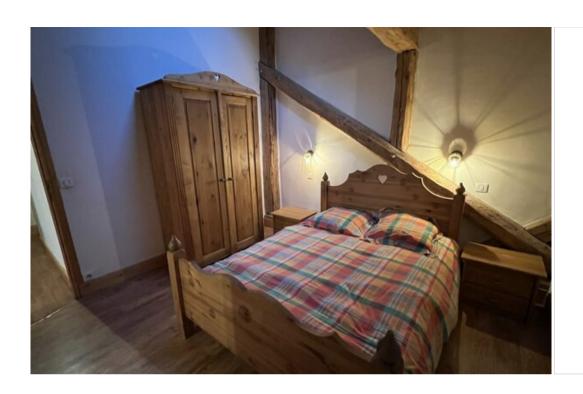

## 1st level:

- 1st en-suite bedroom: 2 single beds with its own shower room and balcony.
- 2nd en-suite bedroom: 2 single beds with washbasin and shower.
- Master bedroom: 1 double bed with en-suite bathroom and toilet.
- 1 separate toilet