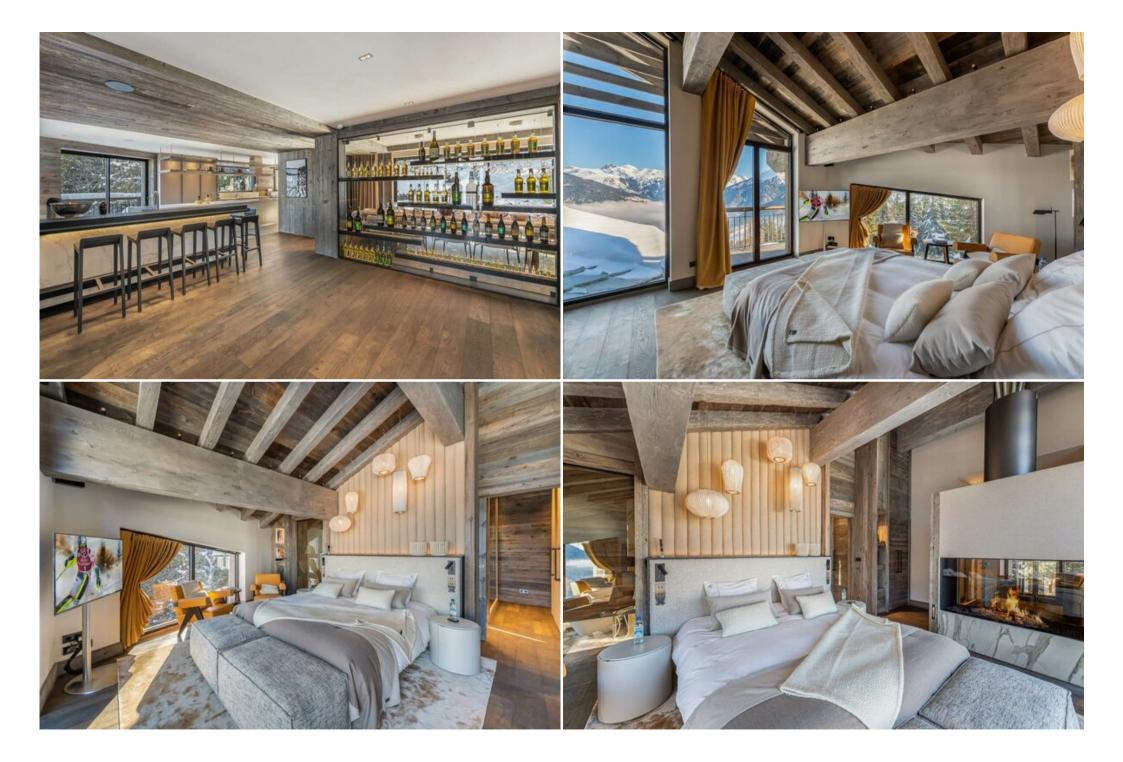

## Luxury Chalet in Courchevel 1550

France, Courchevel, Courchevel 1550

chalet - REF: TGS-A3742

Set in the charming hamlet of Les Brigues, chalet offers the ultimate in luxury and comfort. Extending over 6 floors, with a surface area of 1,100m<sup>2</sup>, it can sleep up to 15 guests in 6 double rooms, with a children's room comprising 3 single beds. The children's room connects with one of the double rooms, creating a family suite. Each room enjoys its own an ensuite bathroom, some with bathtubs and others with a double shower.

A whole floor is devoted to the living areas, including a vast lounge featuring several relaxation spaces around an open fire, as well as a light-filled, modern kitchen and dining room. Whilst remaining true to its Alpine heritage, the decor is resolutely contemporary. Weathered wood, wool wall hangings, furnishings with simple lines and soft curves all add to the warm atmosphere. The harmony of the interiors continues all the way to the ski room, designed to welcome you for a moment together before or after you hit the slopes.