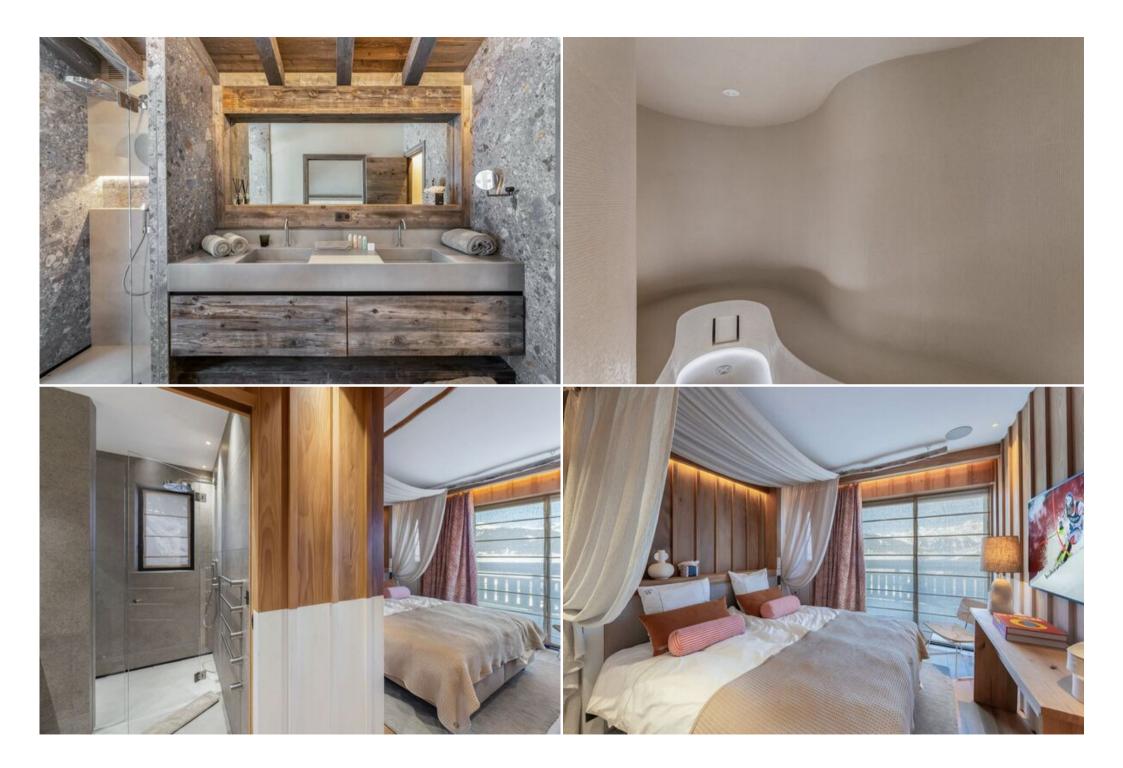

## Luxury Chalet in Courchevel 1550

France, Courchevel, Courchevel 1550

chalet - REF: TGS-A3742

Set in the charming hamlet of Les Brigues, chalet offers the ultimate in luxury and comfort. Extending over 6 floors, with a surface area of 1,100m<sup>2</sup>, it can sleep up to 15 guests in 6 double rooms, with a children's room comprising 3 single beds. The children's room connects with one of the double rooms, creating a family suite. Each room enjoys its own an ensuite bathroom, some with bathtubs and others with a double shower.

A whole floor is devoted to the living areas, including a vast lounge featuring several relaxation spaces around an open fire, as well as a light-filled, modern kitchen and dining room. Whilst remaining true to its Alpine heritage, the decor is resolutely contemporary. Weathered wood, wool wall hangings, furnishings with simple lines and soft curves all add to the warm atmosphere. The harmony of the interiors continues all the way to the ski room, designed to welcome you for a moment together before or after you hit the slopes.