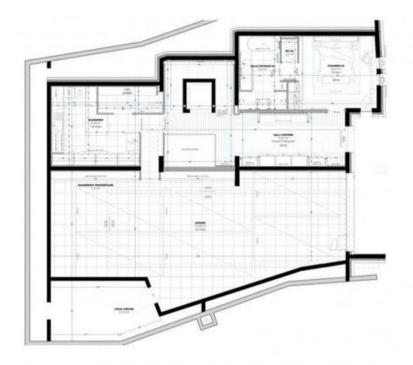

From the ski runs... to the beach.

This exceptional chalet's centrepiece has to be its relaxation area. Set around an indoor/outdoor pool, it is also home to a sauna, steam room, gym, and massage room, exuding Mediterranean style, with (real), driftwood, and bright colours. On the wall, images of Pampelonne beach in Saint Tropez, caught at different times, make the illusion seem a reality. And to round off the day, how about a game of pétanque on a Provençal square? Chalet boasts its own indoor pétanque pitch, a nod to the Place des Lys in Saint Tropez.