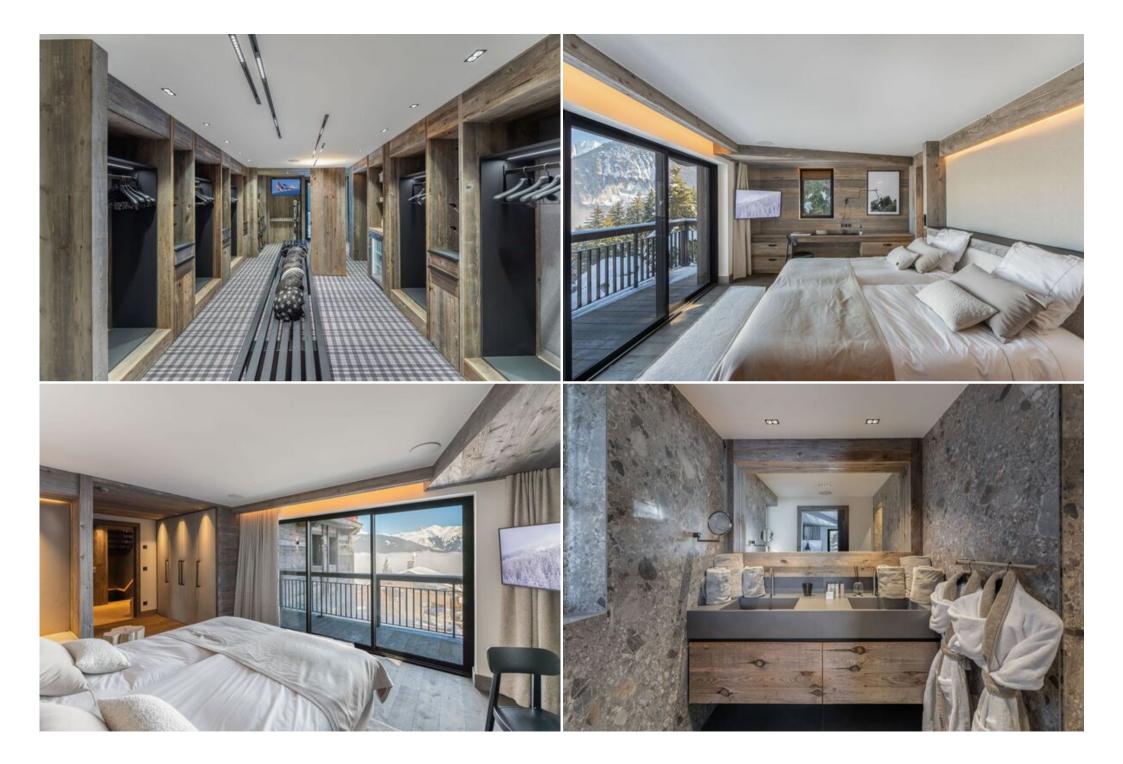

## Luxury Chalet in Courchevel 1550

France, Courchevel, Courchevel 1550

chalet - REF: TGS-A3742

Set in the charming hamlet of Les Brigues, chalet offers the ultimate in luxury and comfort. Extending over 6 floors, with a surface area of 1,100m<sup>2</sup>, it can sleep up to 15 guests in 6 double rooms, with a children's room comprising 3 single beds. The children's room connects with one of the double rooms, creating a family suite. Each room enjoys its own an ensuite bathroom, some with bathtubs and others with a double shower.

A whole floor is devoted to the living areas, including a vast lounge featuring several relaxation spaces around an open fire, as well as a light-filled, modern kitchen and dining room. Whilst remaining true to its Alpine heritage, the decor is resolutely contemporary. Weathered wood, wool wall hangings, furnishings with simple lines and soft curves all add to the warm atmosphere. The harmony of the interiors continues all the way to the ski room, designed to welcome you for a moment together before or after you hit the slopes.