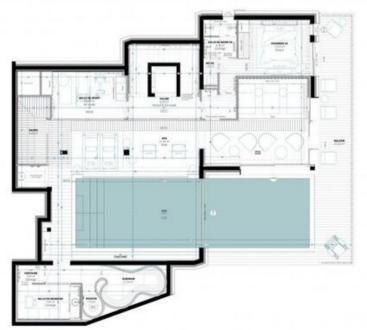

From the ski runs... to the beach.

This exceptional chalet's centrepiece has to be its relaxation area. Set around an indoor/outdoor pool, it is also home to a sauna, steam room, gym, and massage room, exuding Mediterranean style, with (real), driftwood, and bright colours. On the wall, images of Pampelonne beach in Saint Tropez, caught at different times, make the illusion seem a reality. And to round off the day, how about a game of pétanque on a Provençal square? Chalet boasts its own indoor pétanque pitch, a nod to the Place des Lys in Saint Tropez.