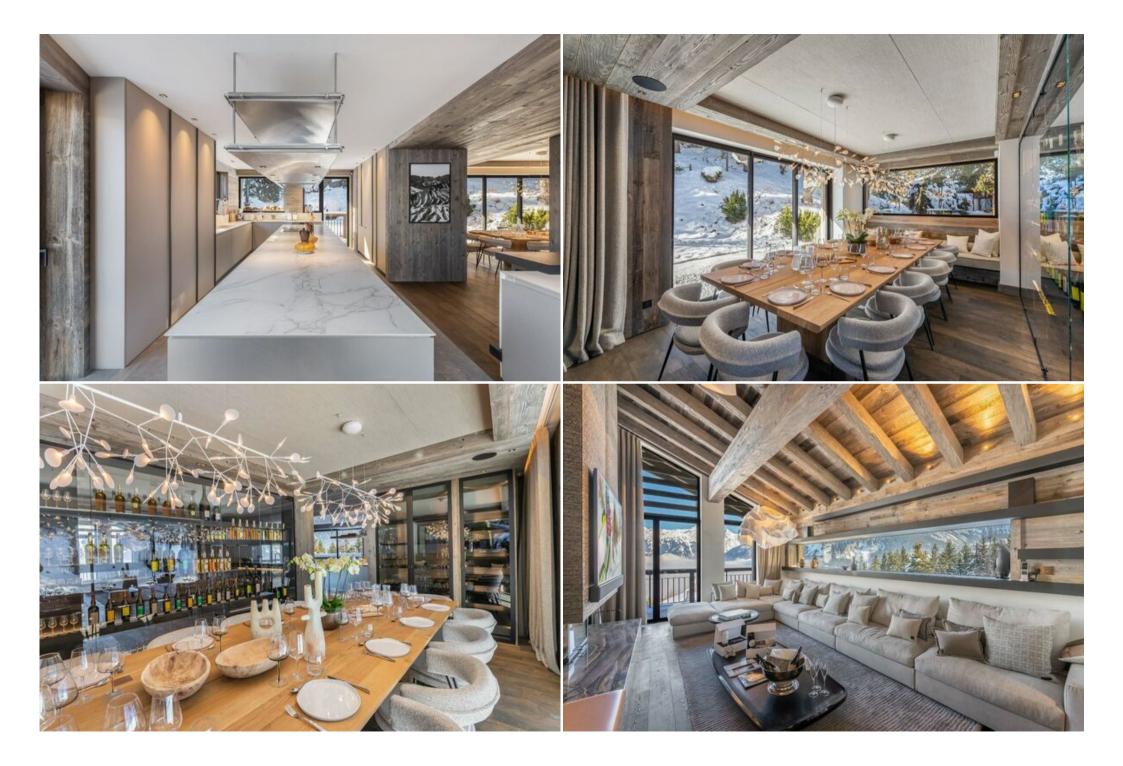

A whole floor is devoted to the living areas, including a vast lounge featuring several relaxation spaces around an open fire, as well as a light-filled, modern kitchen and dining room. Whilst remaining true to its Alpine heritage, the decor is resolutely contemporary. Weathered wood, wool wall hangings, furnishings with simple lines and soft curves all add to the warm atmosphere. The harmony of the interiors continues all the way to the ski room, designed to welcome you for a moment together before or after you hit the slopes.