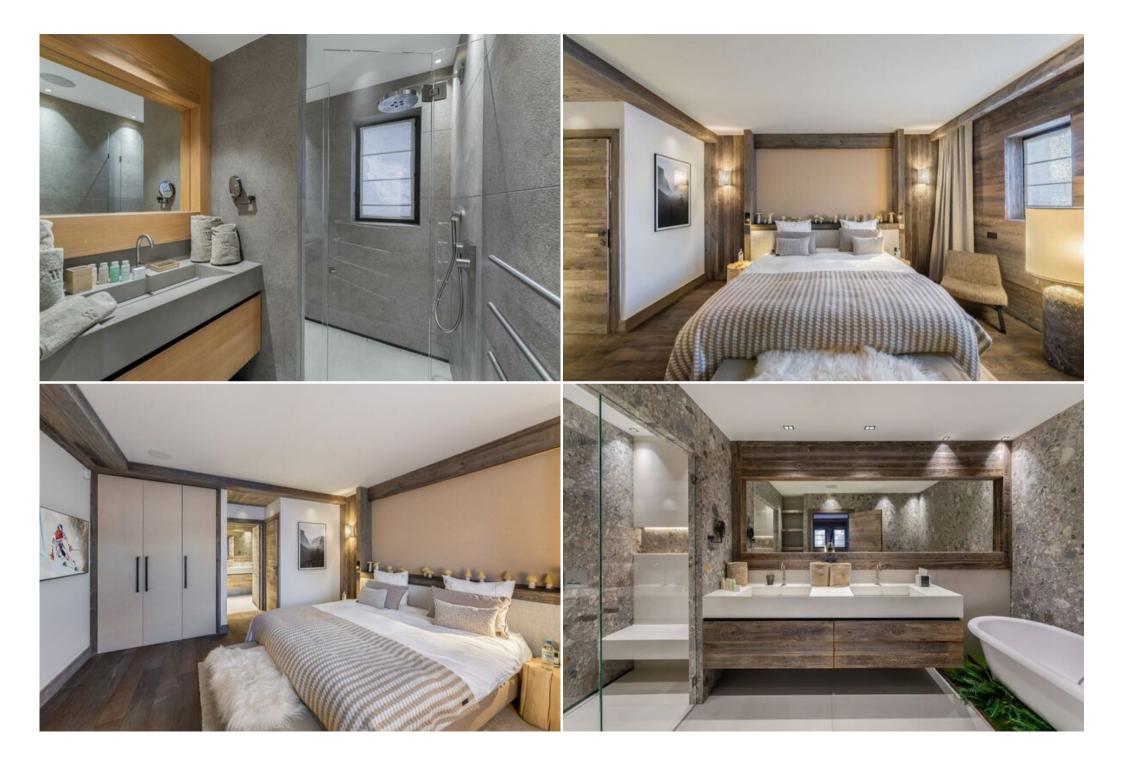

## Luxury Chalet in Courchevel 1550

France, Courchevel, Courchevel 1550

chalet - REF: TGS-A3742

Set in the charming hamlet of Les Brigues, chalet offers the ultimate in luxury and comfort. Extending over 6 floors, with a surface area of 1,100m<sup>2</sup>, it can sleep up to 15 guests in 6 double rooms, with a children's room comprising 3 single beds. The children's room connects with one of the double rooms, creating a family suite. Each room enjoys its own an ensuite bathroom, some with bathtubs and others with a double shower.

A whole floor is devoted to the living areas, including a vast lounge featuring several relaxation spaces around an open fire, as well as a light-filled, modern kitchen and dining room. Whilst remaining true to its Alpine heritage, the decor is resolutely contemporary. Weathered wood, wool wall hangings, furnishings with simple lines and soft curves all add to the warm atmosphere. The harmony of the interiors continues all the way to the ski room, designed to welcome you for a moment together before or after you hit the slopes.