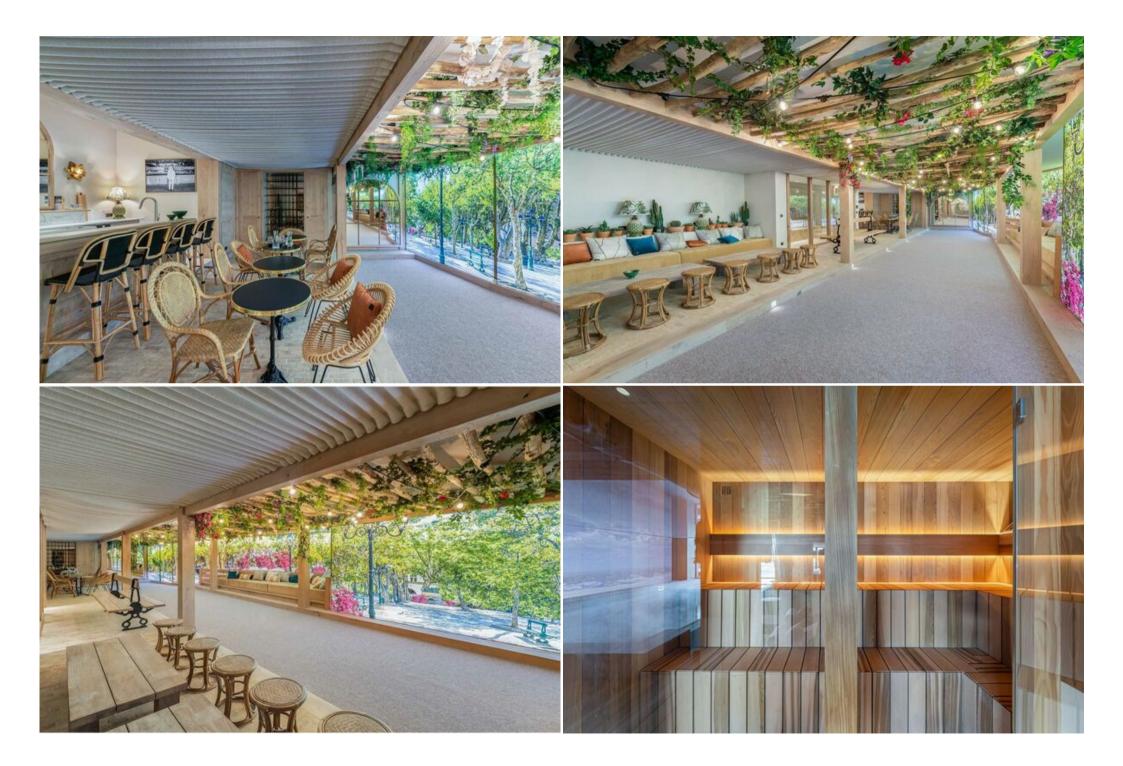

From the ski runs... to the beach.

This exceptional chalet's centrepiece has to be its relaxation area. Set around an indoor/outdoor pool, it is also home to a sauna, steam room, gym, and massage room, exuding Mediterranean style, with (real), driftwood, and bright colours. On the wall, images of Pampelonne beach in Saint Tropez, caught at different times, make the illusion seem a reality. And to round off the day, how about a game of pétanque on a Provençal square? Chalet boasts its own indoor pétanque pitch, a nod to the Place des Lys in Saint Tropez.