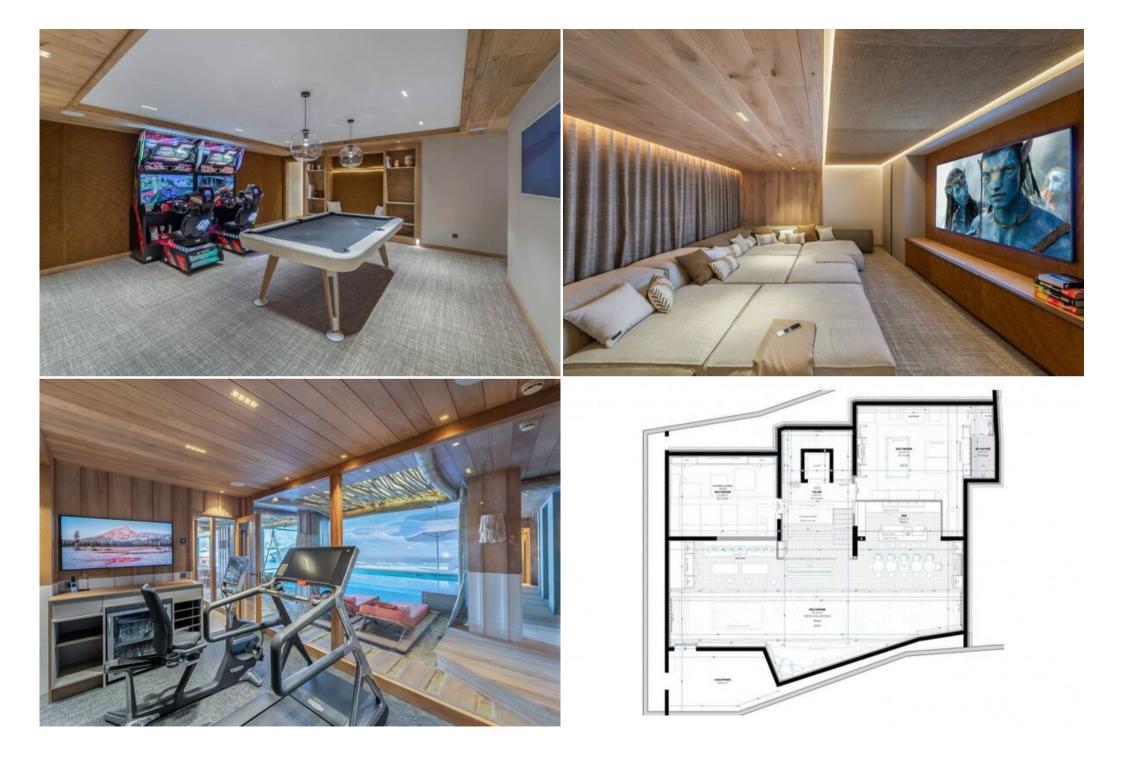

- 7 bedrooms
- Wellness area
- In/out swimming pool
- Sauna
- Hammam
- Massage room
- Cinema room
- Game room
- Bar
- Gym
- Fireplace
- Flat Screen TV
- Wi-Fi
- Wine cellar
- Balcony
- Terrace
- Elevator
- Ski room
- Parking
- Petanque field
- Dedicated chauffeur and vehicle
- Daily breakfast
- Lunch or dinner
- Afternoon tea
- Food and drinks charged separately
- Private Chef
- Butler service
- Housekeeper
- Welcome pack
- Slippers
- Bed-linen and towels
- Bath products
- Daily housekeeping
- Mid week towel change
- Mid week linen change
- Weekly cleaning
- End of stay cleaning