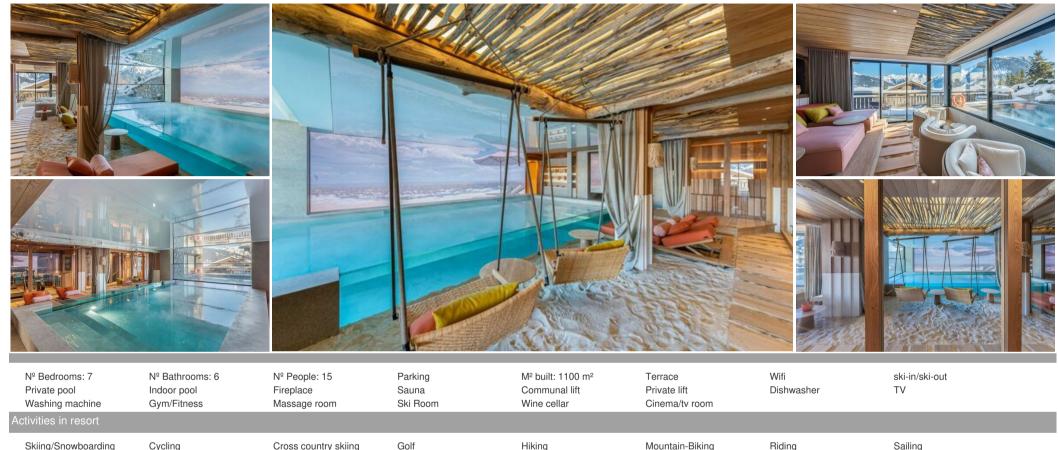

## Luxury Chalet in Courchevel 1550

France, Courchevel, Courchevel 1550

chalet - REF: TGS-A3742

Set in the charming hamlet of Les Brigues, chalet offers the ultimate in luxury and comfort. Extending over 6 floors, with a surface area of 1,100m<sup>2</sup>, it can sleep up to 15 guests in 6 double rooms, with a children's room comprising 3 single beds. The children's room connects with one of the double rooms, creating a family suite. Each room enjoys its own an ensuite bathroom, some with bathtubs and others with a double shower.

From the ski runs... to the beach.

This exceptional chalet's centrepiece has to be its relaxation area. Set around an indoor/outdoor pool, it is also home to a sauna, steam room, gym, and massage room, exuding Mediterranean style, with (real), driftwood, and bright colours. On the wall, images of Pampelonne beach in Saint Tropez, caught at different times, make the illusion seem a reality. And to round off the day, how about a game of pétanque on a Provençal square? Chalet boasts its own indoor pétanque pitch, a nod to the Place des Lys in Saint Tropez.

- 7 bedrooms
- Wellness area
- In/out swimming pool
- Sauna
- Hammam
- Massage room
- Cinema room
- Game room
- Bar
- Gym
- Fireplace
- Flat Screen TV
- Wi-Fi
- Wine cellar
- Balcony
- Terrace
- Elevator
- Ski room
- Parking
- Petanque field
- Dedicated chauffeur and vehicle
- Daily breakfast
- Lunch or dinner
- Afternoon tea
- Food and drinks charged separately
- Private Chef
- Butler service
- Housekeeper
- Welcome pack
- Slippers
- Bed-linen and towels
- Bath products
- Daily housekeeping
- Mid week towel change
- Mid week linen change
- Weekly cleaning
- End of stay cleaning