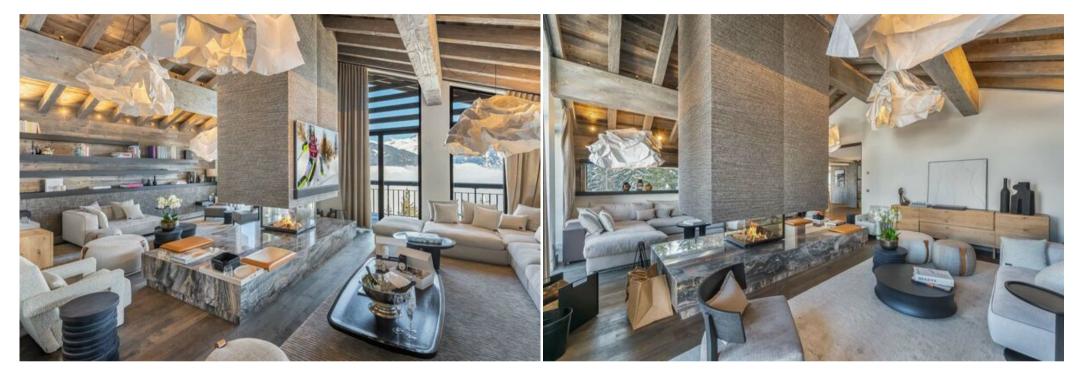

A whole floor is devoted to the living areas, including a vast lounge featuring several relaxation spaces around an open fire, as well as a light-filled, modern kitchen and dining room. Whilst remaining true to its Alpine heritage, the decor is resolutely contemporary. Weathered wood, wool wall hangings, furnishings with simple lines and soft curves all add to the warm atmosphere. The harmony of the interiors continues all the way to the ski room, designed to welcome you for a moment together before or after you hit the slopes.