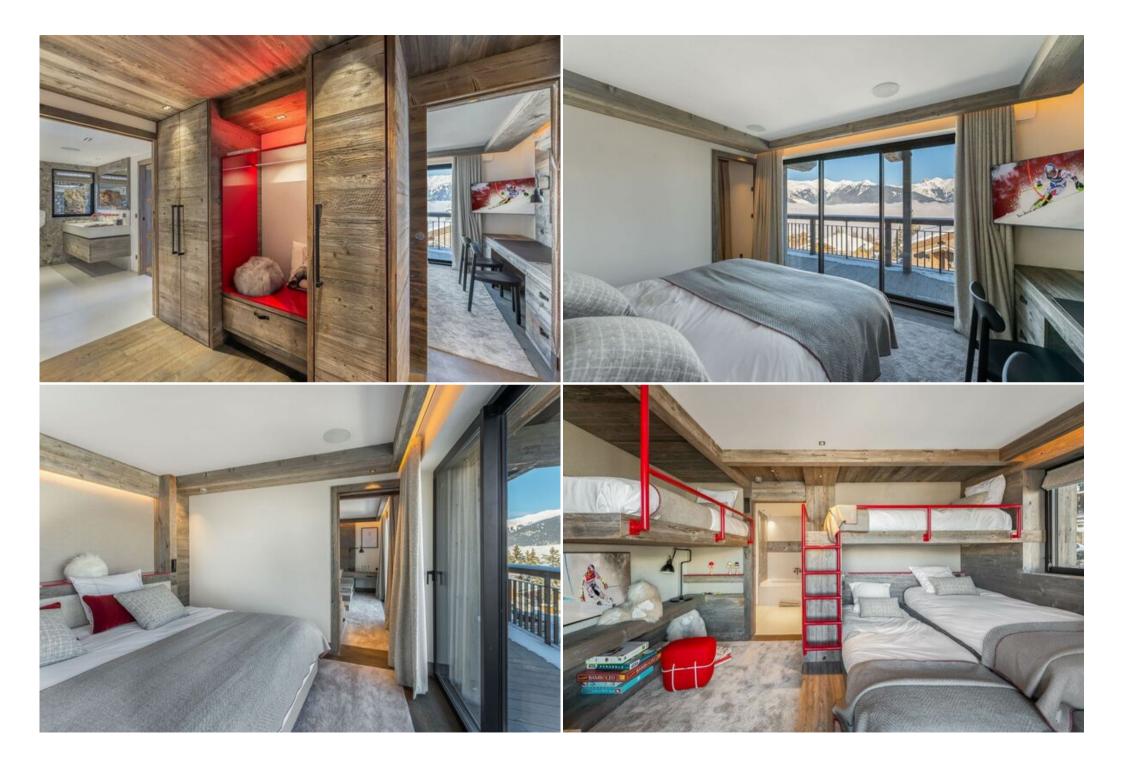

## Luxury Chalet in Courchevel 1550

France, Courchevel, Courchevel 1550

chalet - REF: TGS-A3742

Set in the charming hamlet of Les Brigues, chalet offers the ultimate in luxury and comfort. Extending over 6 floors, with a surface area of 1,100m<sup>2</sup>, it can sleep up to 15 guests in 6 double rooms, with a children's room comprising 3 single beds. The children's room connects with one of the double rooms, creating a family suite. Each room enjoys its own an ensuite bathroom, some with bathtubs and others with a double shower.