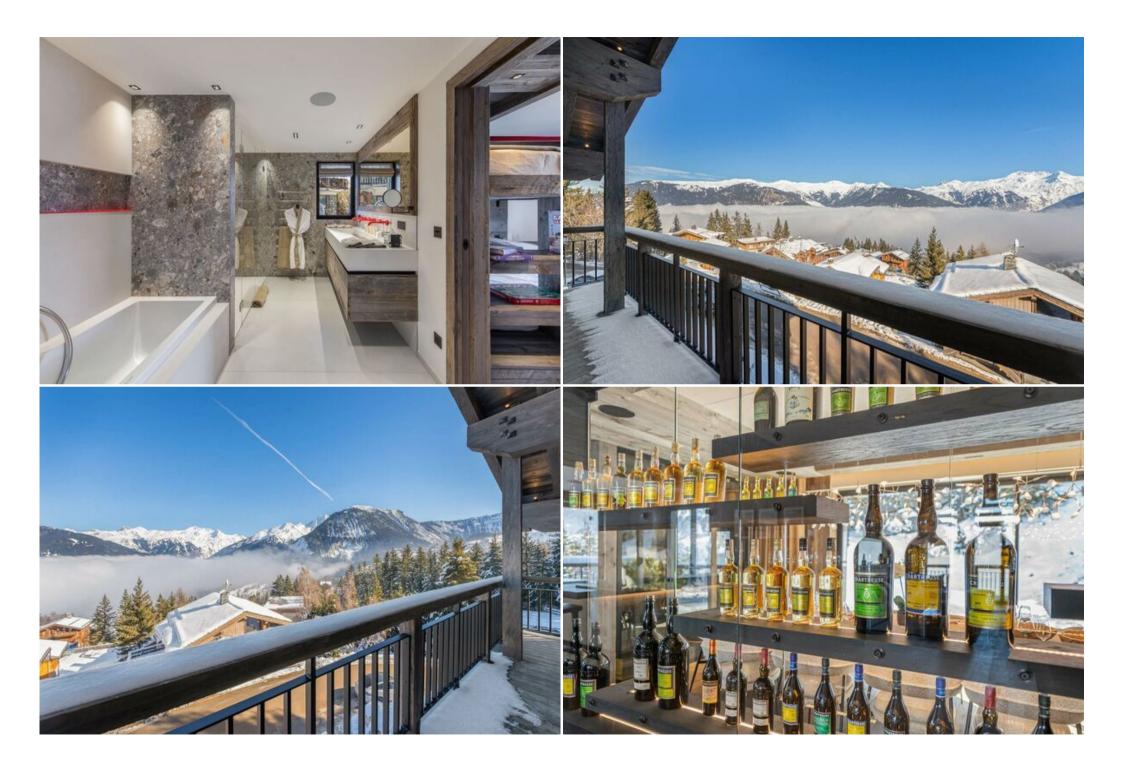

But you're also there to make the most of the wide-open spaces found at altitude. Chalet enjoys the perfect slopeside location, with the resort of Courchevel, one of the most sought-after resorts by ski and mountain enthusiasts, at the tip of your skis. The resort is part of the exceptional 3 Vallées ski area, that criss-crosses the Courchevel, Méribel and Val Thorens valleys.

- 7 bedrooms
- Wellness area
- In/out swimming pool
- Sauna
- Hammam
- Massage room
- Cinema room
- Game room
- Bar
- Gym
- Fireplace
- Flat Screen TV
- Wi-Fi
- Wine cellar
- Balcony
- Terrace
- Elevator
- Ski room
- Parking
- Petanque field
- Dedicated chauffeur and vehicle
- Daily breakfast
- Lunch or dinner
- Afternoon tea
- Food and drinks charged separately
- Private Chef
- Butler service
- Housekeeper
- Welcome pack
- Slippers
- Bed-linen and towels
- Bath products
- Daily housekeeping
- Mid week towel change
- Mid week linen change
- Weekly cleaning
- End of stay cleaning