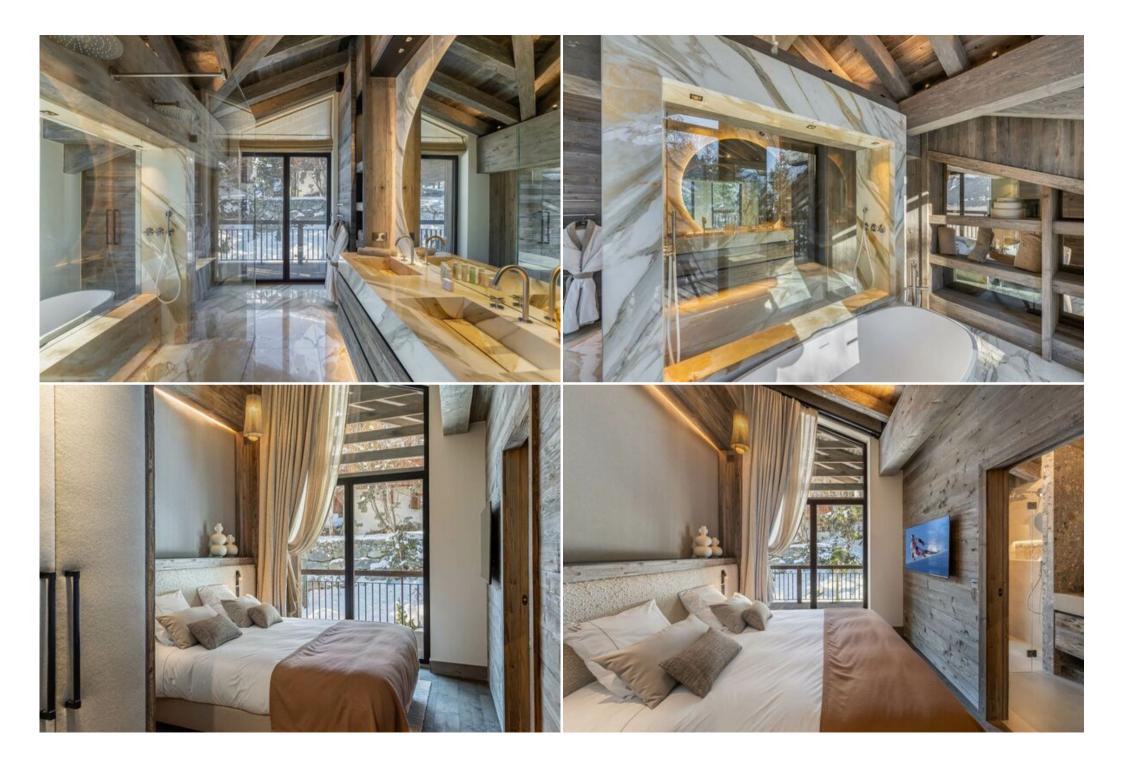

## Luxury Chalet in Courchevel 1550

France, Courchevel, Courchevel 1550

chalet - REF: TGS-A3742

Set in the charming hamlet of Les Brigues, chalet offers the ultimate in luxury and comfort. Extending over 6 floors, with a surface area of 1,100m<sup>2</sup>, it can sleep up to 15 guests in 6 double rooms, with a children's room comprising 3 single beds. The children's room connects with one of the double rooms, creating a family suite. Each room enjoys its own an ensuite bathroom, some with bathtubs and others with a double shower.

A whole floor is devoted to the living areas, including a vast lounge featuring several relaxation spaces around an open fire, as well as a light-filled, modern kitchen and dining room. Whilst remaining true to its Alpine heritage, the decor is resolutely contemporary. Weathered wood, wool wall hangings, furnishings with simple lines and soft curves all add to the warm atmosphere. The harmony of the interiors continues all the way to the ski room, designed to welcome you for a moment together before or after you hit the slopes.