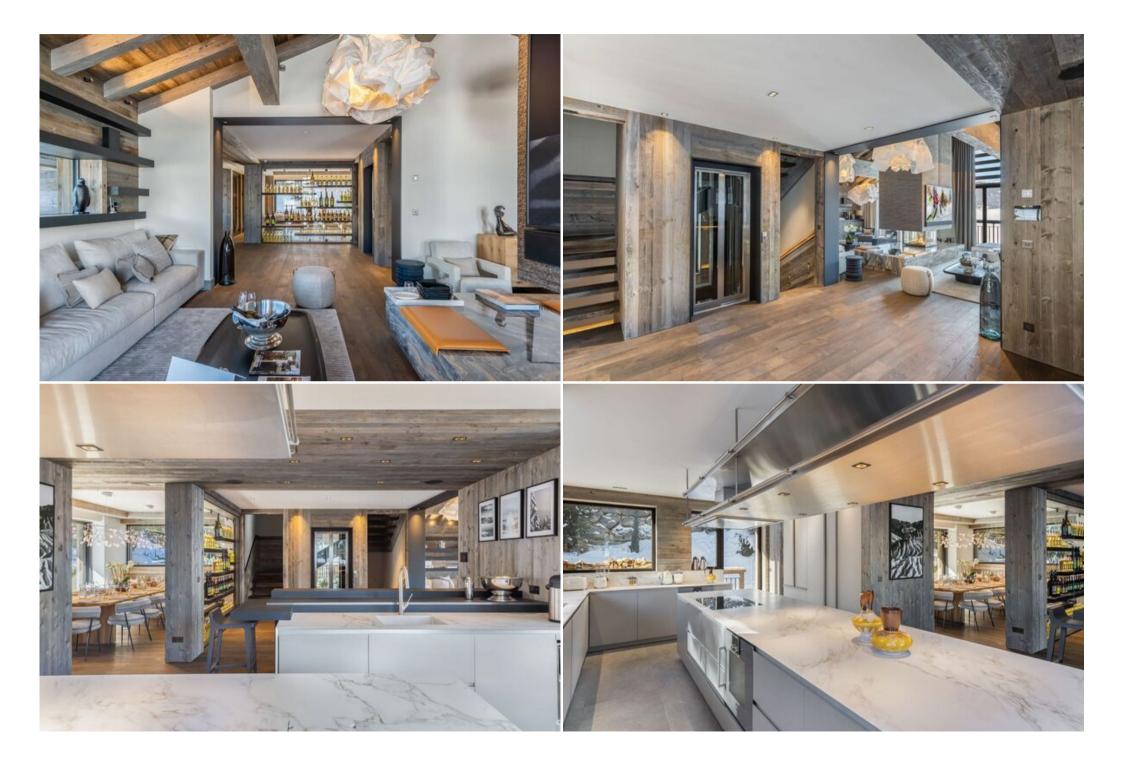

A whole floor is devoted to the living areas, including a vast lounge featuring several relaxation spaces around an open fire, as well as a light-filled, modern kitchen and dining room. Whilst remaining true to its Alpine heritage, the decor is resolutely contemporary. Weathered wood, wool wall hangings, furnishings with simple lines and soft curves all add to the warm atmosphere. The harmony of the interiors continues all the way to the ski room, designed to welcome you for a moment together before or after you hit the slopes.