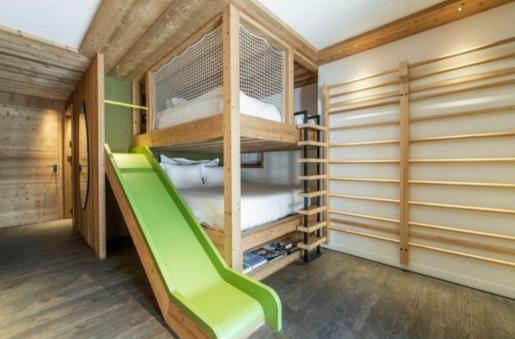

### **Spacious Accommodation for Families and Groups**

The chalet features five en-suite bedrooms, including a generous master suite and a dedicated children's bedroom, comfortably accommodating up to 8 adults and 4 children. The upper level is dedicated to a bright and airy living space, comprising two comfortable lounges, a fully equipped open-plan kitchen, and a dining area, all centered around a cozy fireplace. Floor-to-ceiling windows offer stunning 360° views and open onto a private terrace and balcony.

### **Unwind and Enjoy Exclusive Amenities**

After a day on the slopes, relax by the crackling fireplace. Children will delight in their dedicated play area. For ultimate convenience, enjoy daily breakfast served at your preferred time, either indoors or on the terrace. A dedicated housekeeper ensures the chalet remains immaculate throughout your stay.