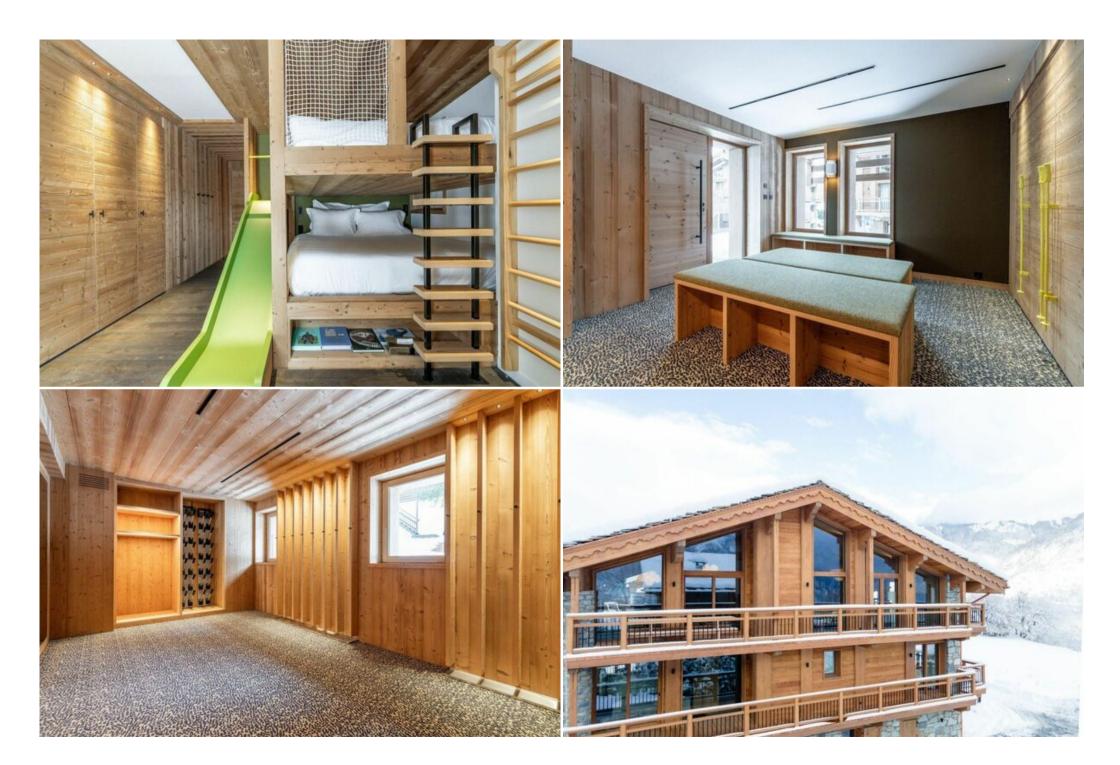

### Sophisticated Design and Comfortable Living

Spread across four levels connected by a central staircase, the chalet showcases chic architectural design featuring elegant stone and wood finishes and expansive living areas. The meticulously designed interior boasts soft tones and luxurious materials, creating a soothing and refined ambiance.

### **Spacious Accommodation for Families and Groups**

The chalet features five en-suite bedrooms, including a generous master suite and a dedicated children's bedroom, comfortably accommodating up to 8 adults and 4 children. The upper level is dedicated to a bright and airy living space, comprising two comfortable lounges, a fully equipped open-plan kitchen, and a dining area, all centered around a cozy fireplace. Floor-to-ceiling windows offer stunning 360° views and open onto a private terrace and balcony.