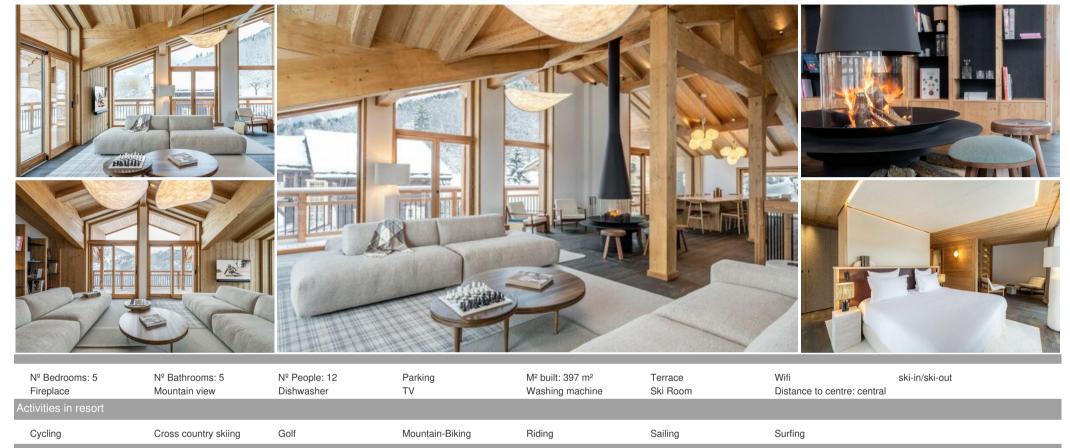

### Sophisticated Design and Comfortable Living

Spread across four levels connected by a central staircase, the chalet showcases chic architectural design featuring elegant stone and wood finishes and expansive living areas. The meticulously designed interior boasts soft tones and luxurious materials, creating a soothing and refined ambiance.

### **Spacious Accommodation for Families and Groups**

The chalet features five en-suite bedrooms, including a generous master suite and a dedicated children's bedroom, comfortably accommodating up to 8 adults and 4 children. The upper level is dedicated to a bright and airy living space, comprising two comfortable lounges, a fully equipped open-plan kitchen, and a dining area, all centered around a cozy fireplace. Floor-to-ceiling windows offer stunning 360° views and open onto a private terrace and balcony.

### **Key Features:**

- 5 Bedrooms
- Available for Summer
- Game Room
- Fireplace
- Flat Screen TV
- Wi-Fi
- Balcony
- Ski Room
- Parking