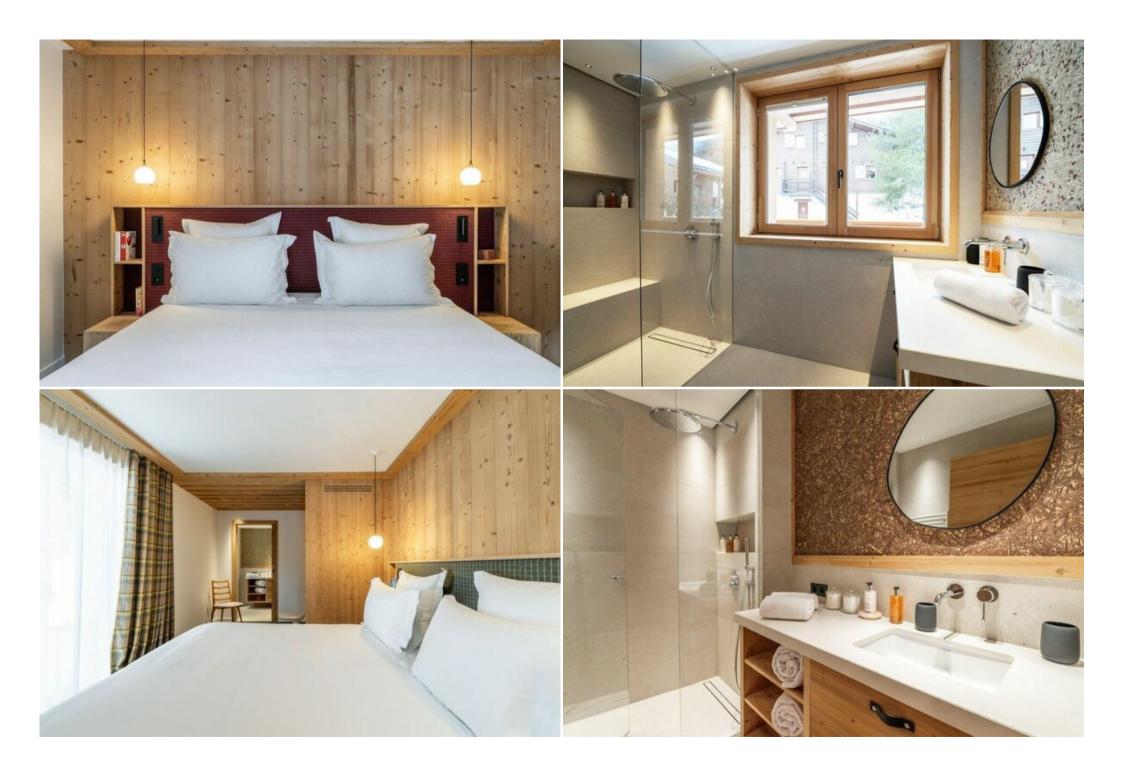

### Sophisticated Design and Comfortable Living

Spread across four levels connected by a central staircase, the chalet showcases chic architectural design featuring elegant stone and wood finishes and expansive living areas. The meticulously designed interior boasts soft tones and luxurious materials, creating a soothing and refined ambiance.

### **Spacious Accommodation for Families and Groups**

The chalet features five en-suite bedrooms, including a generous master suite and a dedicated children's bedroom, comfortably accommodating up to 8 adults and 4 children. The upper level is dedicated to a bright and airy living space, comprising two comfortable lounges, a fully equipped open-plan kitchen, and a dining area, all centered around a cozy fireplace. Floor-to-ceiling windows offer stunning 360° views and open onto a private terrace and balcony.