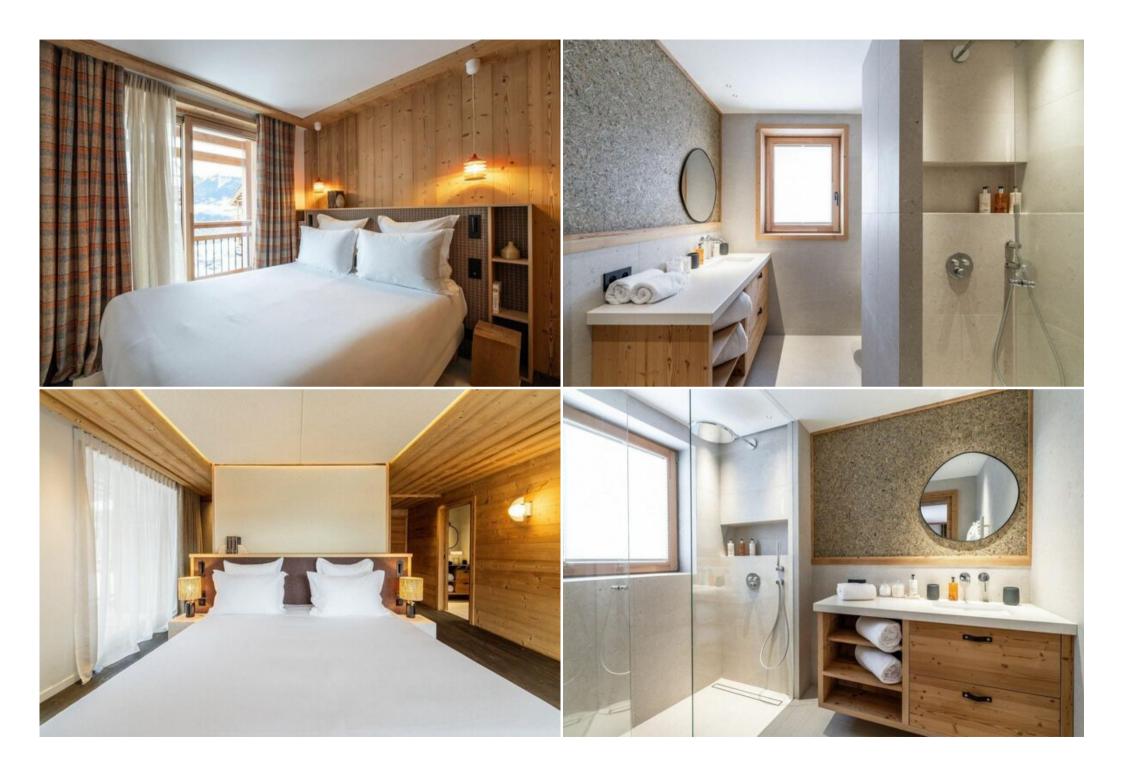

### Sophisticated Design and Comfortable Living

Spread across four levels connected by a central staircase, the chalet showcases chic architectural design featuring elegant stone and wood finishes and expansive living areas. The meticulously designed interior boasts soft tones and luxurious materials, creating a soothing and refined ambiance.

### **Spacious Accommodation for Families and Groups**

The chalet features five en-suite bedrooms, including a generous master suite and a dedicated children's bedroom, comfortably accommodating up to 8 adults and 4 children. The upper level is dedicated to a bright and airy living space, comprising two comfortable lounges, a fully equipped open-plan kitchen, and a dining area, all centered around a cozy fireplace. Floor-to-ceiling windows offer stunning 360° views and open onto a private terrace and balcony.