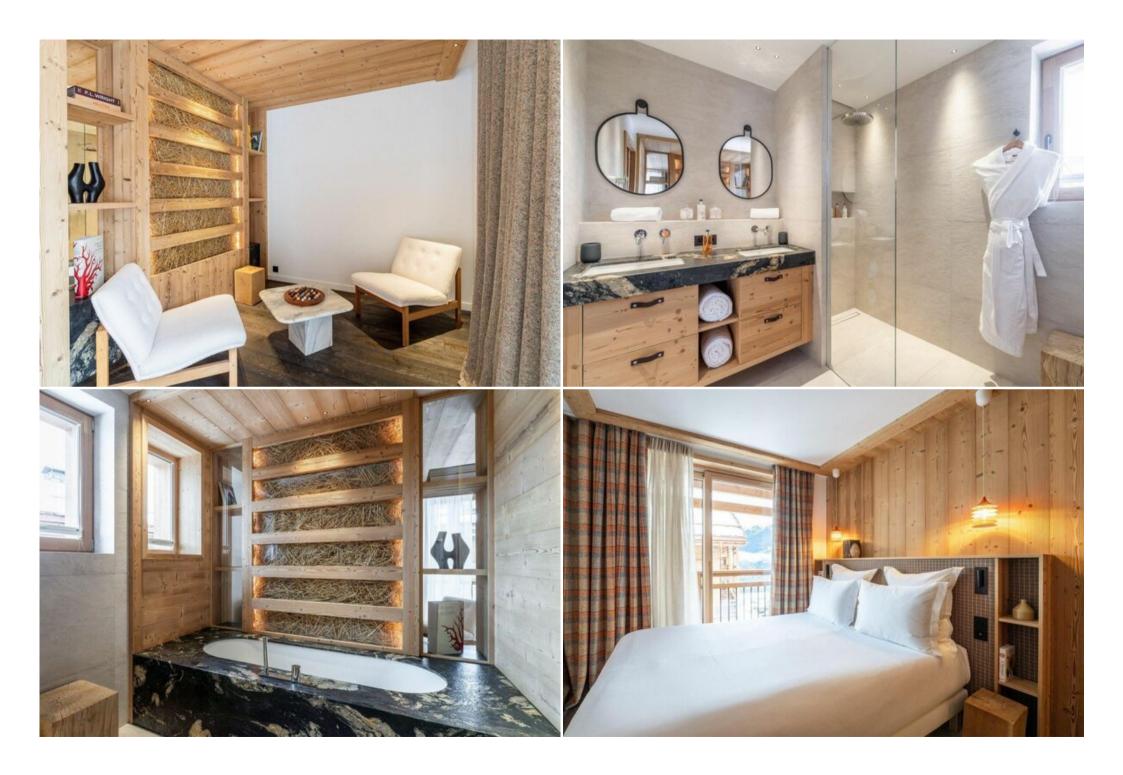

### Sophisticated Design and Comfortable Living

Spread across four levels connected by a central staircase, the chalet showcases chic architectural design featuring elegant stone and wood finishes and expansive living areas. The meticulously designed interior boasts soft tones and luxurious materials, creating a soothing and refined ambiance.

### **Spacious Accommodation for Families and Groups**

The chalet features five en-suite bedrooms, including a generous master suite and a dedicated children's bedroom, comfortably accommodating up to 8 adults and 4 children. The upper level is dedicated to a bright and airy living space, comprising two comfortable lounges, a fully equipped open-plan kitchen, and a dining area, all centered around a cozy fireplace. Floor-to-ceiling windows offer stunning 360° views and open onto a private terrace and balcony.