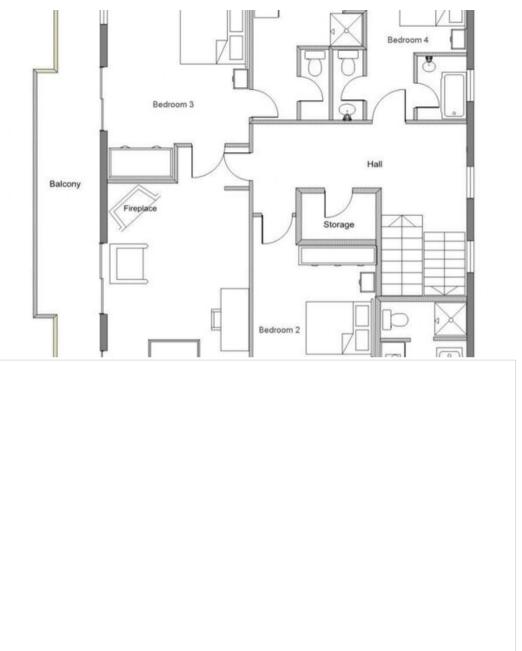

With 7 en-suite bedrooms, including a master suite with dressing room and study, the chalet can accommodate 12 adults and 2 children in complete comfort. The catered service includes:

- In-Resort Concierge
- Private Chef