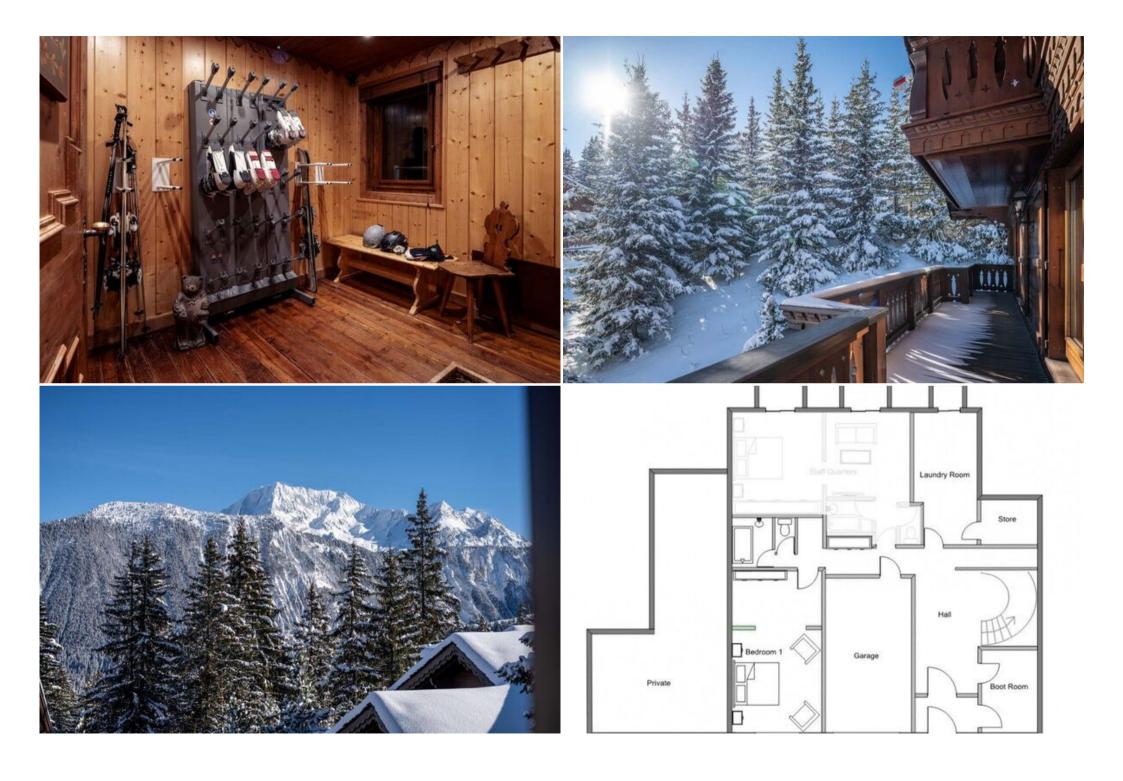

Located in the prestigious resort of Courchevel 1850, this chalet enjoys a prime ski-in/ski-out location on the Cospilot piste, while maintaining a sense of privacy among the trees in the gated community of Le Hameau de Bellecôte.

The chalet's hand-painted interior and traditional wood exterior lend it a timeless elegance. The wraparound balconies offer stunning views of the surrounding peaks. The spacious and cozy living spaces include a living room with fireplace, dining room, games room, TV room, and a well-equipped bar. The indoor jacuzzi is perfect for relaxing after a day of skiing.