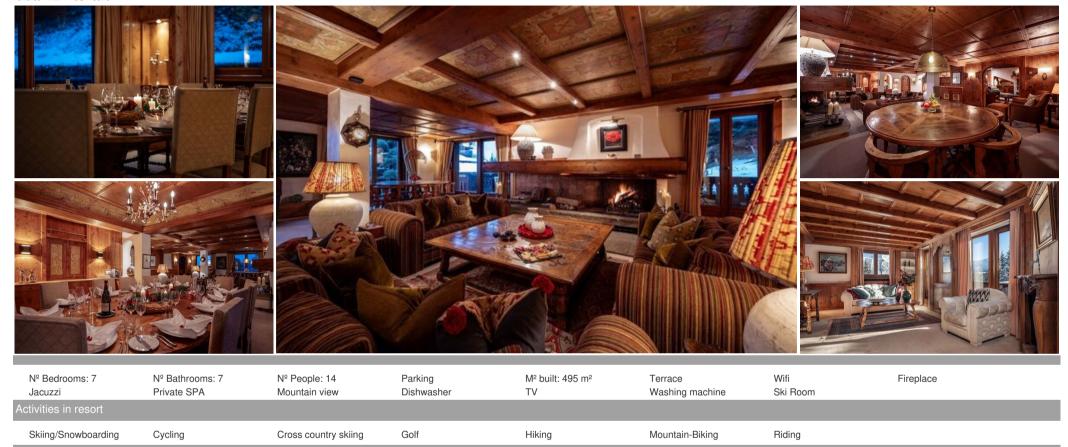

Located in the prestigious resort of Courchevel 1850, this chalet enjoys a prime ski-in/ski-out location on the Cospilot piste, while maintaining a sense of privacy among the trees in the gated community of Le Hameau de Bellecôte.

The chalet's hand-painted interior and traditional wood exterior lend it a timeless elegance. The wraparound balconies offer stunning views of the surrounding peaks. The spacious and cozy living spaces include a living room with fireplace, dining room, games room, TV room, and a well-equipped bar. The indoor jacuzzi is perfect for relaxing after a day of skiing.

With 7 en-suite bedrooms, including a master suite with dressing room and study, the chalet can accommodate 12 adults and 2 children in complete comfort. The catered service includes:

- In-Resort Concierge
- Private Chef

- Champagne reception
- Breakfast, afternoon tea, and gourmet dinner
- Unlimited champagne and selected wines
- Open bar
- Indoor jacuzzi
- Dedicated chauffeur and vehicle
- Wi-Fi, TV, game console, ski room, balcony, terrace, fireplace, parking.