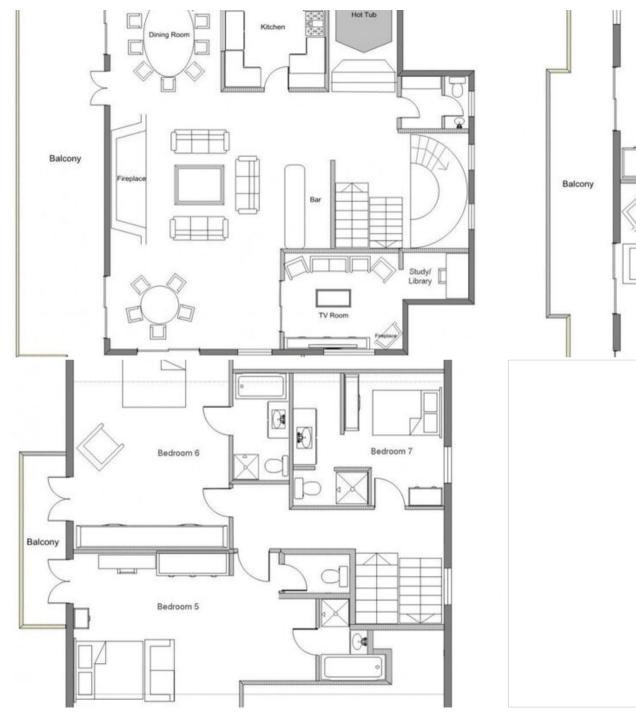

The chalet's hand-painted interior and traditional wood exterior lend it a timeless elegance. The wraparound balconies offer stunning views of the surrounding peaks. The spacious and cozy living spaces include a living room with fireplace, dining room, games room, TV room, and a well-equipped bar. The indoor jacuzzi is perfect for relaxing after a day of skiing.

With 7 en-suite bedrooms, including a master suite with dressing room and study, the chalet can accommodate 12 adults and 2 children in complete comfort. The catered service includes:

- In-Resort Concierge
- Private Chef