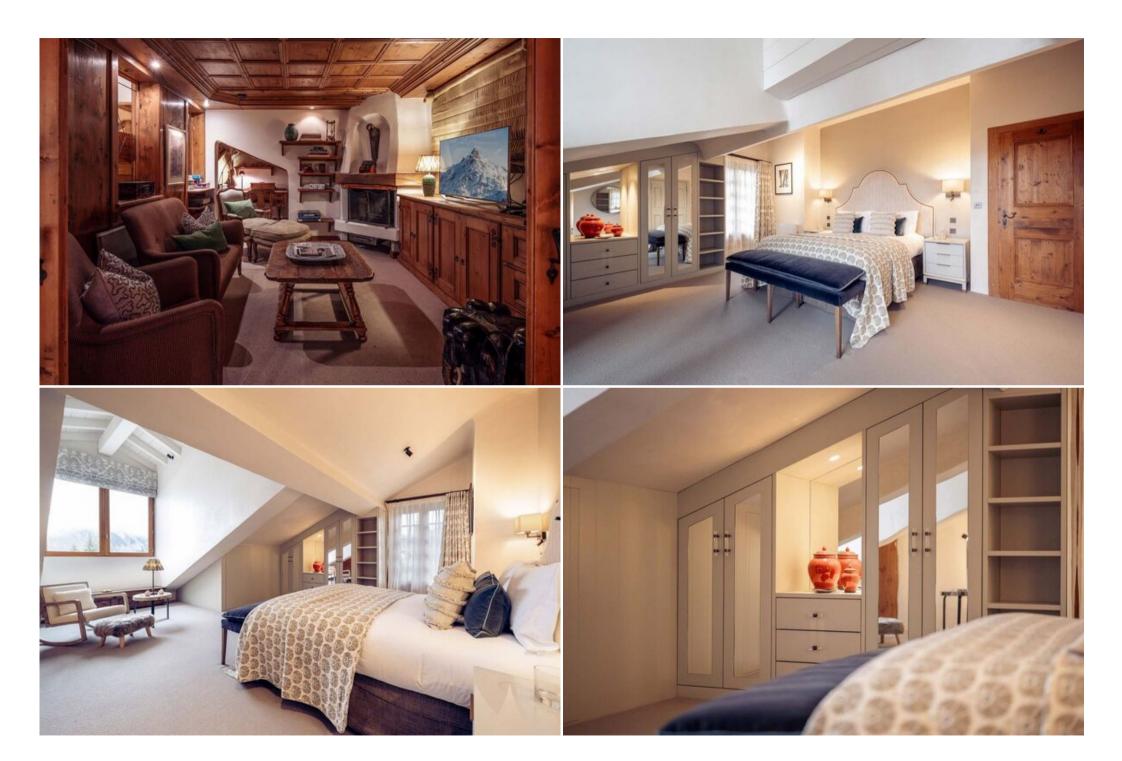

The chalet's hand-painted interior and traditional wood exterior lend it a timeless elegance. The wraparound balconies offer stunning views of the surrounding peaks. The spacious and cozy living spaces include a living room with fireplace, dining room, games room, TV room, and a well-equipped bar. The indoor jacuzzi is perfect for relaxing after a day of skiing.

With 7 en-suite bedrooms, including a master suite with dressing room and study, the chalet can accommodate 12 adults and 2 children in complete comfort. The catered service includes:

- In-Resort Concierge
- Private Chef