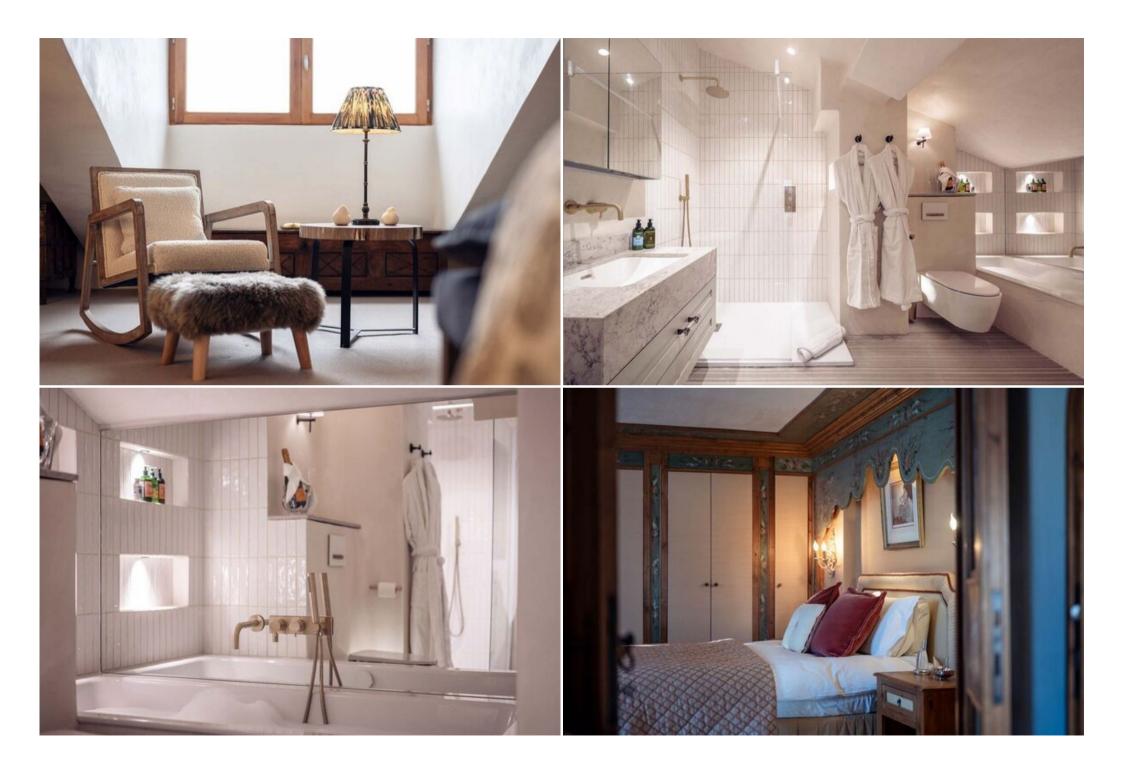

The chalet's hand-painted interior and traditional wood exterior lend it a timeless elegance. The wraparound balconies offer stunning views of the surrounding peaks. The spacious and cozy living spaces include a living room with fireplace, dining room, games room, TV room, and a well-equipped bar. The indoor jacuzzi is perfect for relaxing after a day of skiing.

With 7 en-suite bedrooms, including a master suite with dressing room and study, the chalet can accommodate 12 adults and 2 children in complete comfort. The catered service includes:

- In-Resort Concierge
- Private Chef