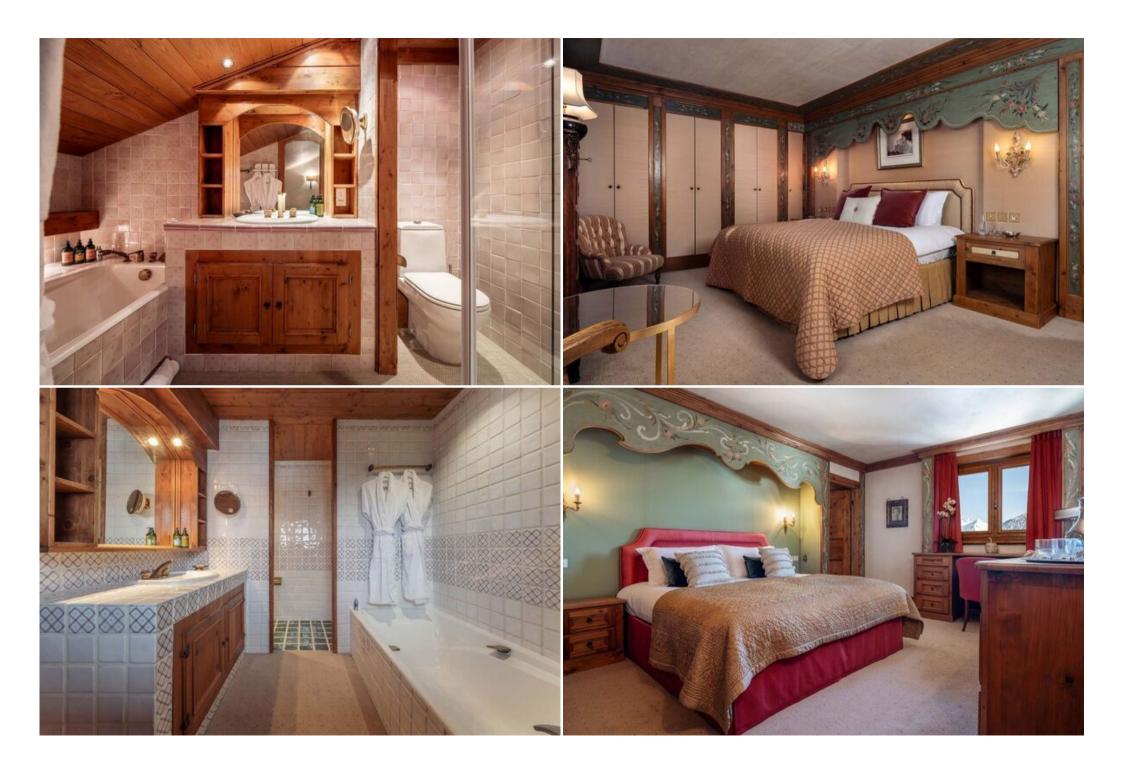

The chalet's hand-painted interior and traditional wood exterior lend it a timeless elegance. The wraparound balconies offer stunning views of the surrounding peaks. The spacious and cozy living spaces include a living room with fireplace, dining room, games room, TV room, and a well-equipped bar. The indoor jacuzzi is perfect for relaxing after a day of skiing.

With 7 en-suite bedrooms, including a master suite with dressing room and study, the chalet can accommodate 12 adults and 2 children in complete comfort. The catered service includes:

- In-Resort Concierge
- Private Chef