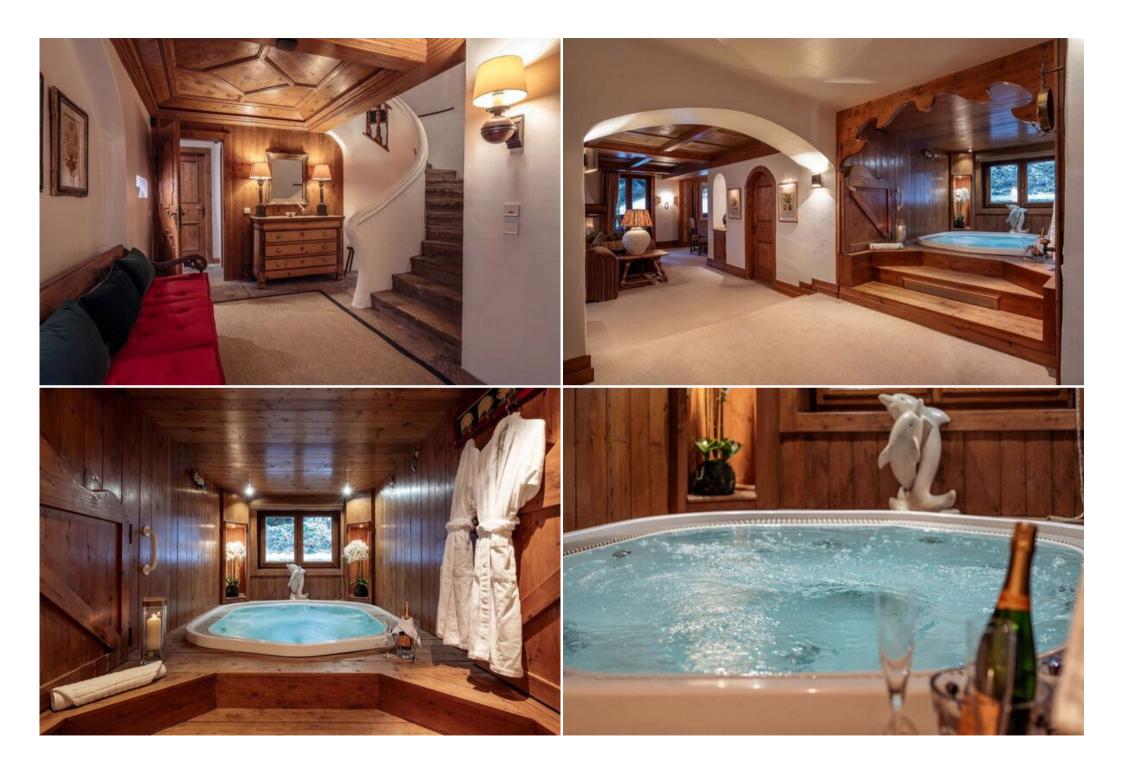

The chalet's hand-painted interior and traditional wood exterior lend it a timeless elegance. The wraparound balconies offer stunning views of the surrounding peaks. The spacious and cozy living spaces include a living room with fireplace, dining room, games room, TV room, and a well-equipped bar. The indoor jacuzzi is perfect for relaxing after a day of skiing.

- Champagne reception
- Breakfast, afternoon tea, and gourmet dinner
- Unlimited champagne and selected wines
- Open bar
- Indoor jacuzzi
- Dedicated chauffeur and vehicle
- Wi-Fi, TV, game console, ski room, balcony, terrace, fireplace, parking.