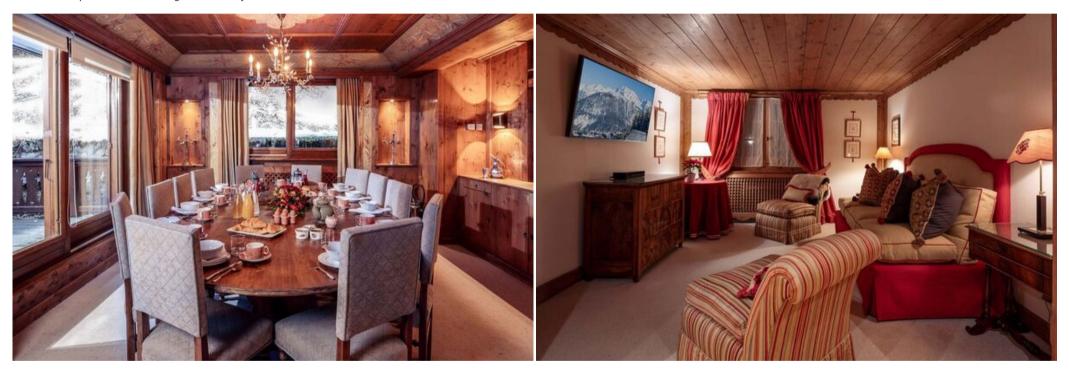

The chalet's hand-painted interior and traditional wood exterior lend it a timeless elegance. The wraparound balconies offer stunning views of the surrounding peaks. The spacious and cozy living spaces include a living room with fireplace, dining room, games room, TV room, and a well-equipped bar. The indoor jacuzzi is perfect for relaxing after a day of skiing.

Enjoy an exceptional dining experience with professional chefs preparing exquisite dishes with fresh, local ingredients. Relax with canapés and champagne after a day of skiing and enjoy four-course dinners.