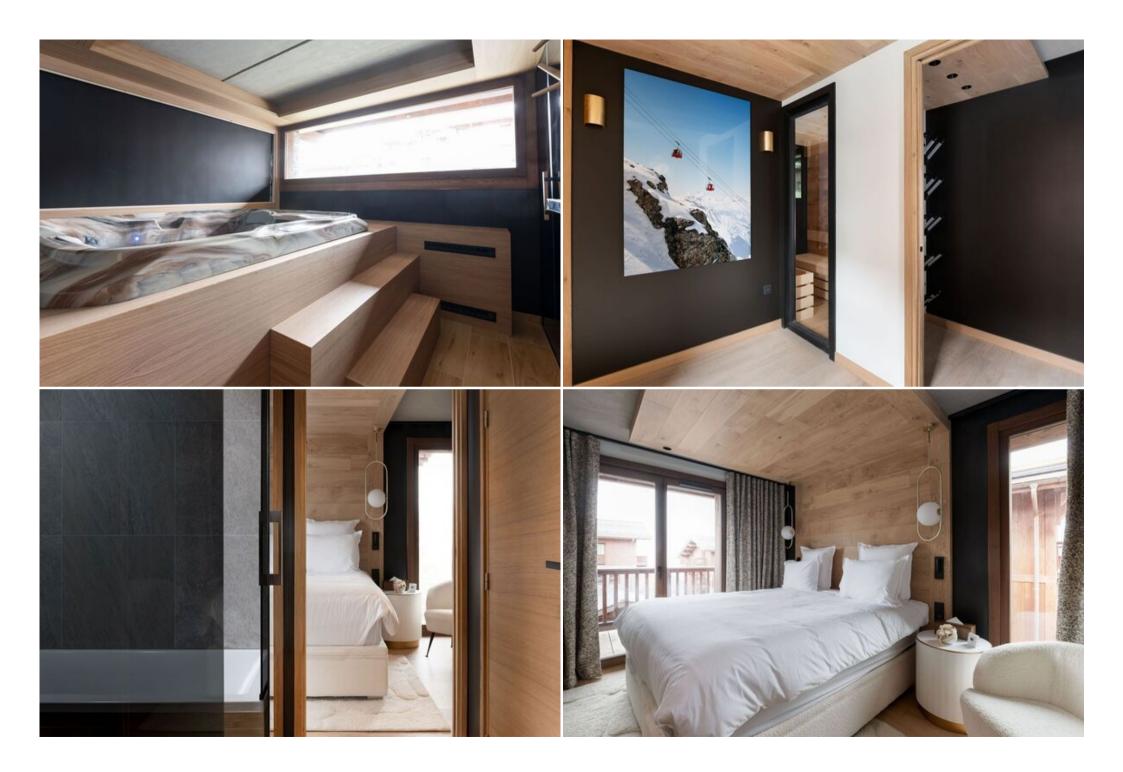

On the lower floors you will discover 5 double bedrooms, including a beautiful master suite. Finally, for après-ski, you will enjoy a magnificent relaxation area with a private sauna and jacuzzi.

## Key features:

- Brand new property
- Elevator

- Wellness area with sauna and jacuzzi
- 5 bedrooms
- 4 bathrooms +1 independent toilet
- Private garage
- Daily transportation to the snowfront of Courchevel 1650 (1 roundtrip / person / day)