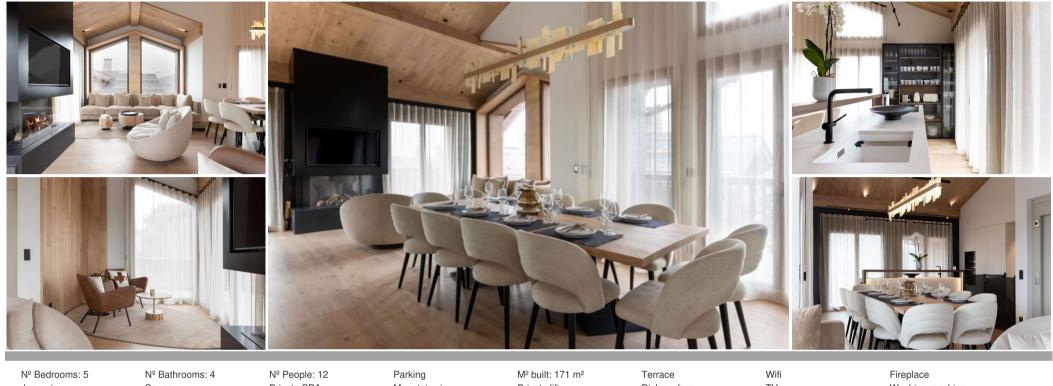

## Holiday chalet in courchevel 1650

France, Courchevel, Courchevel 1650

chalet - REF: TGS-A3990

Jacuzzi Sauna Private SPA Mountain view Private lift Dishwasher TV Washing machine
Distance to ski lift: 500m Distance to centre: central

Slopes 300 meters on foot, nearest gondola Arioandaz

From its 171 m², you will benefit from a spacious living room with a gas fireplace, a dining room for 12 people and a large open equipped kitchen. This room opens onto a beautiful balcony offering a magnificent 180° view of the valley.

On the lower floors you will discover 5 double bedrooms, including a beautiful master suite. Finally, for après-ski, you will enjoy a magnificent relaxation area with a private sauna and jacuzzi.