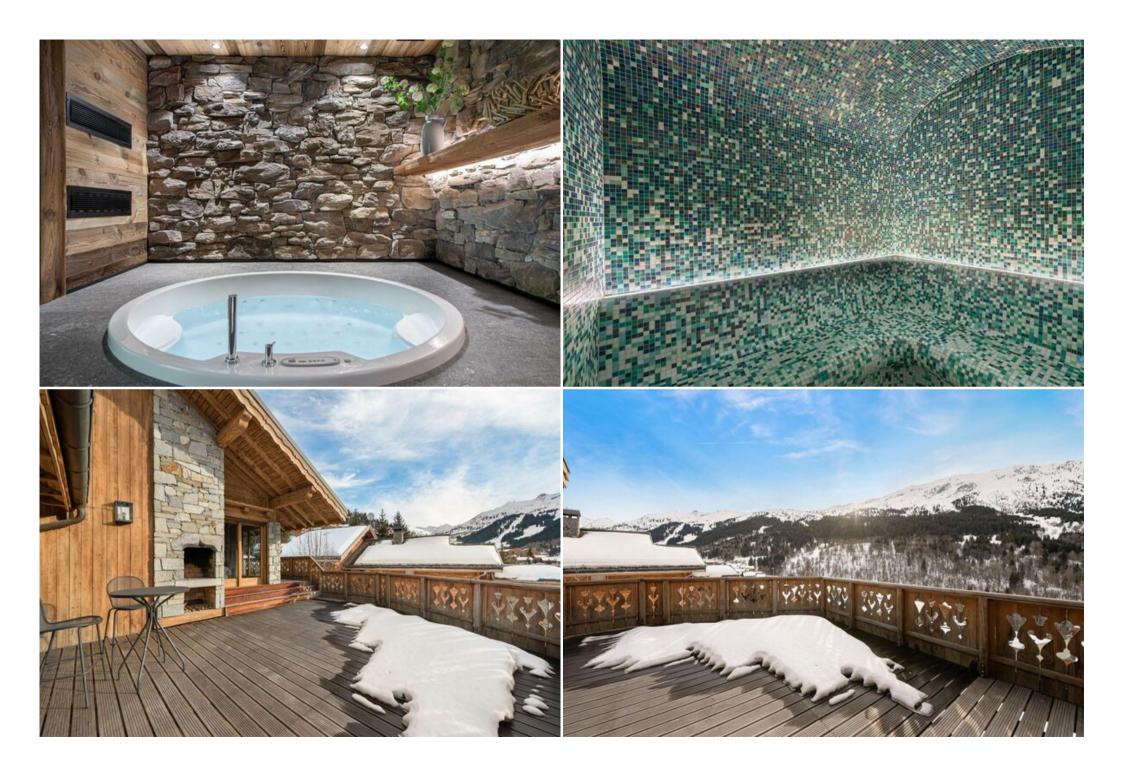

After skiing, relax in the hammam and spa bath.

- 7 bedrooms
- Wellness area
- Indoor jacuzzi
- Hammam
- Fireplace
- Flat Screen TV
- Wi-Fi
- Balcony
- Terrace
- Ski room
- Morning drop off to the slopes and afternoon pick-up
- Housekeeper
- Welcome pack
- Champagne reception
- Slippers
- Bed-linen and towels
- Daily housekeeping
- Mid week towel change
- Mid week linen change
- End of stay cleaning