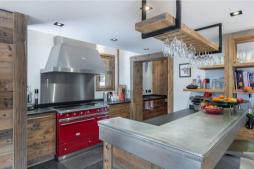

The chalet is arranged on three levels and can accommodate 15 people thanks to its 6 bedrooms and its en-suite dormitory.

The ground floor accommodates a large living room with fireplace, opening onto a terrace with its view of the peaks of Méribel. A fully equipped kitchen open to the dining area will provide convivial moments. You will also find the master bedroom, a ski room and a garage area.