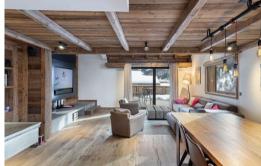

The chalet is arranged on three levels and can accommodate 15 people thanks to its 6 bedrooms and its en-suite dormitory.

The ground floor accommodates a large living room with fireplace, opening onto a terrace with its view of the peaks of Méribel. A fully equipped kitchen open to the dining area will provide convivial moments. You will also find the master bedroom, a ski room and a garage area.