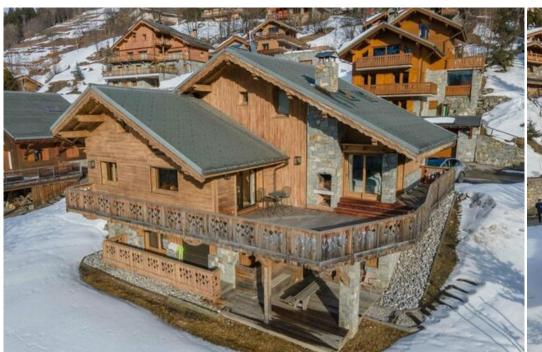

Terrace Washing machine

Cinema/tv room

Fireplace Distance to ski lift: 1km

Skiing/Snowboarding Cycling Cross country skiing Golf Hiking Mountain-Biking Riding Sailing

beautifully renovated chalet, with unobstructed mountain views. A large terrace and a comfortable chalet for 15 people.

Here are the major assets of the chalet. Its large bay windows open onto the wooded landscape, with no construction obstructing the exceptional view from the interior and the terrace. Located in the Mussillon district, the chalet is located close to a shuttle stop which will take you directly to the slopes of the 3 Valleys.