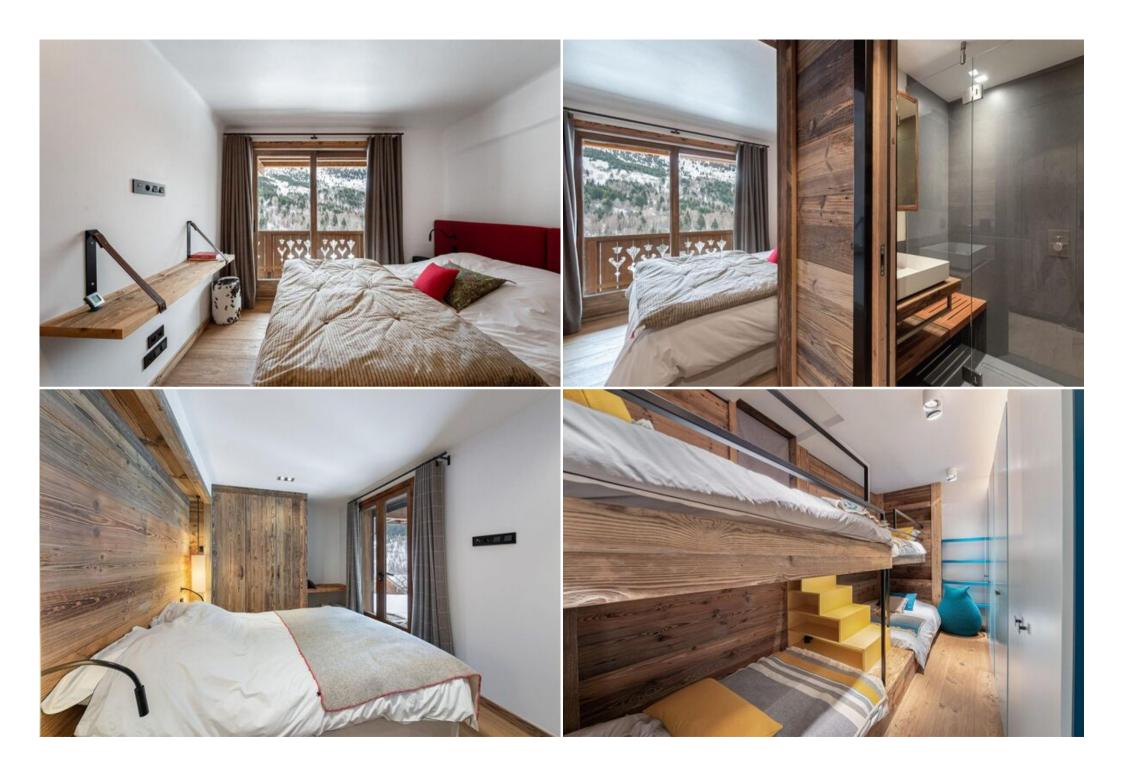

The first level accommodates two bedrooms. Rest and immerse yourself in a good book in the specially designed room or enjoy a good film in the TV room.

On the top level of this chalet you will discover the dormitory room which can accommodate 4 children. Its bright colors will please your children! This floor also accommodates a laundry room as well as three double bedrooms. Ideal for families or friends.