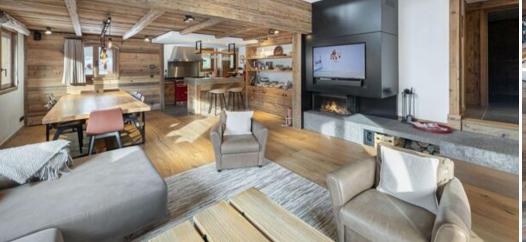

Terrace Washing machine

Cinema/tv room

Fireplace Distance to ski lift: 1km

Skiing/Snowboarding Cycling Cross country skiing Golf Hiking Mountain-Biking Riding Sailing

beautifully renovated chalet, with unobstructed mountain views. A large terrace and a comfortable chalet for 15 people.

The chalet is arranged on three levels and can accommodate 15 people thanks to its 6 bedrooms and its en-suite dormitory.

The ground floor accommodates a large living room with fireplace, opening onto a terrace with its view of the peaks of Méribel. A fully equipped kitchen open to the dining area will provide convivial moments. You will also find the master bedroom, a ski room and a garage area.