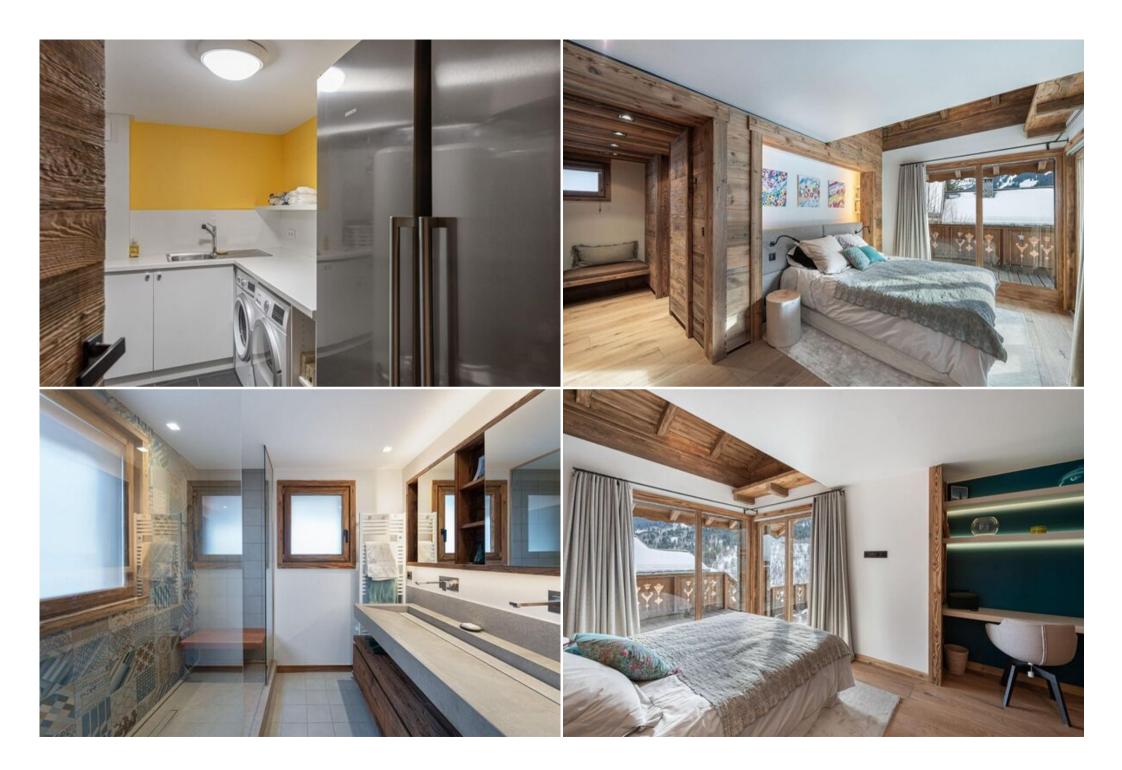

The chalet is arranged on three levels and can accommodate 15 people thanks to its 6 bedrooms and its en-suite dormitory.

The ground floor accommodates a large living room with fireplace, opening onto a terrace with its view of the peaks of Méribel. A fully equipped kitchen open to the dining area will provide convivial moments. You will also find the master bedroom, a ski room and a garage area.

The first level accommodates two bedrooms. Rest and immerse yourself in a good book in the specially designed room or enjoy a good film in the TV room.

On the top level of this chalet you will discover the dormitory room which can accommodate 4 children. Its bright colors will please your children! This floor also accommodates a laundry room as well as three double bedrooms. Ideal for families or friends.