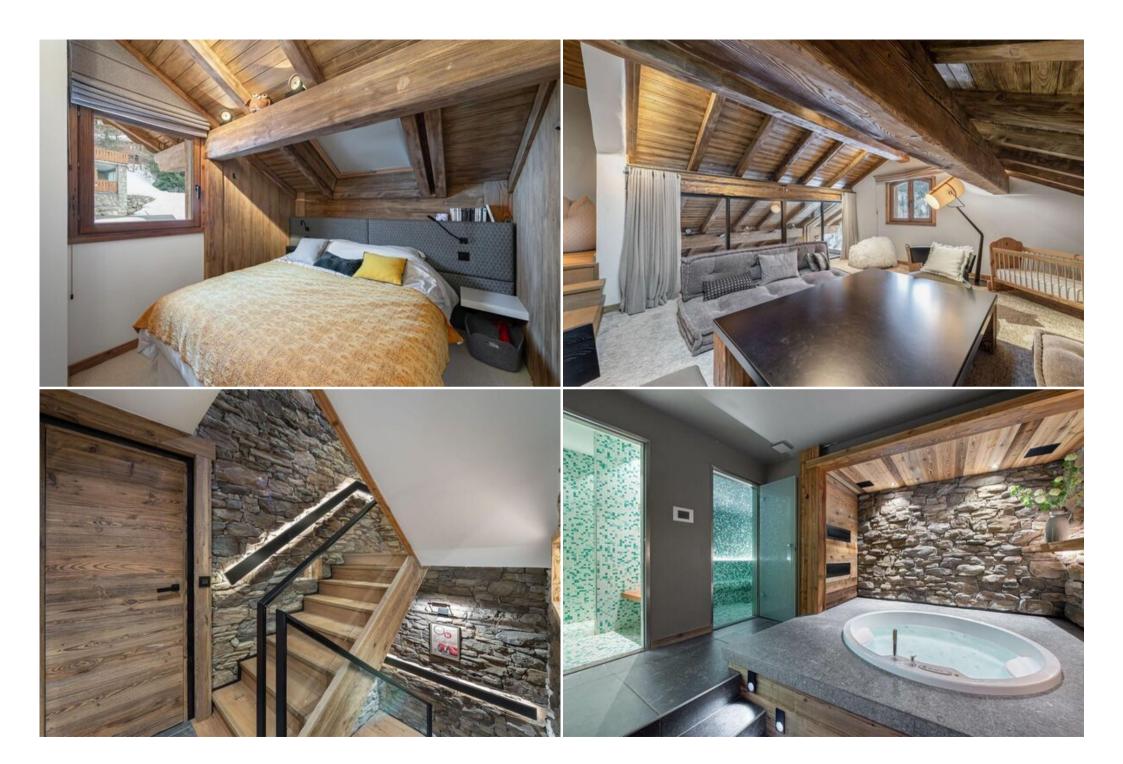

The chalet is arranged on three levels and can accommodate 15 people thanks to its 6 bedrooms and its en-suite dormitory.

The ground floor accommodates a large living room with fireplace, opening onto a terrace with its view of the peaks of Méribel. A fully equipped kitchen open to the dining area will provide convivial moments. You will also find the master bedroom, a ski room and a garage area.

The first level accommodates two bedrooms. Rest and immerse yourself in a good book in the specially designed room or enjoy a good film in the TV room.

On the top level of this chalet you will discover the dormitory room which can accommodate 4 children. Its bright colors will please your children! This floor also accommodates a laundry room as well as three double bedrooms. Ideal for families or friends.

After skiing, relax in the hammam and spa bath.

- 7 bedrooms
- Wellness area
- Indoor jacuzzi
- Hammam
- Fireplace
- Flat Screen TV
- Wi-Fi
- Balcony
- Terrace
- Ski room
- Morning drop off to the slopes and afternoon pick-up
- Housekeeper
- Welcome pack
- Champagne reception
- Slippers
- Bed-linen and towels
- Daily housekeeping
- Mid week towel change
- Mid week linen change
- End of stay cleaning