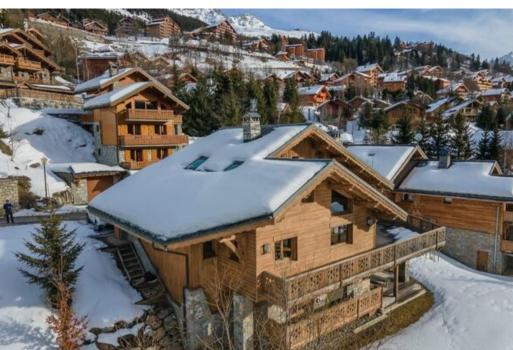

Terrace Washing machine

Cinema/tv room

Fireplace Distance to ski lift: 1km

Skiing/Snowboarding Cycling Cross country skiing Golf Hiking Mountain-Biking Riding Sailing

beautifully renovated chalet, with unobstructed mountain views. A large terrace and a comfortable chalet for 15 people.

Here are the major assets of the chalet. Its large bay windows open onto the wooded landscape, with no construction obstructing the exceptional view from the interior and the terrace. Located in the Mussillon district, the chalet is located close to a shuttle stop which will take you directly to the slopes of the 3 Valleys.