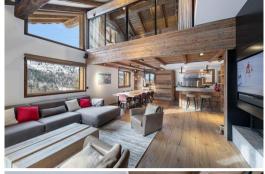

The chalet is arranged on three levels and can accommodate 15 people thanks to its 6 bedrooms and its en-suite dormitory.

The ground floor accommodates a large living room with fireplace, opening onto a terrace with its view of the peaks of Méribel. A fully equipped kitchen open to the dining area will provide convivial moments. You will also find the master bedroom, a ski room and a garage area.