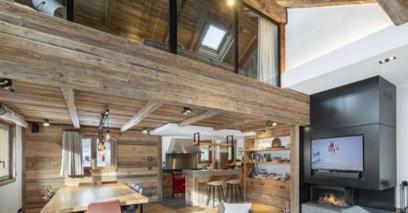

The chalet is arranged on three levels and can accommodate 15 people thanks to its 6 bedrooms and its en-suite dormitory.

The ground floor accommodates a large living room with fireplace, opening onto a terrace with its view of the peaks of Méribel. A fully equipped kitchen open to the dining area will provide convivial moments. You will also find the master bedroom, a ski room and a garage area.