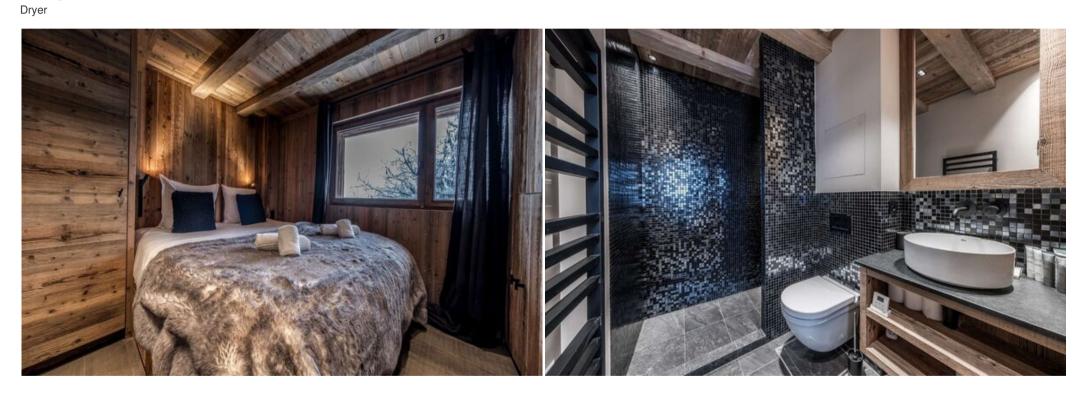

### Floor 0

- An entrance with shoe dryers (5 pairs) and ski rack
- A double bedroom with 160 x 190 bed, TV, adjoining shower room with toilet
- A cabin with 90 x 190 bunk beds, TV
- Sauna
- Independant shower room
- Separate toilets