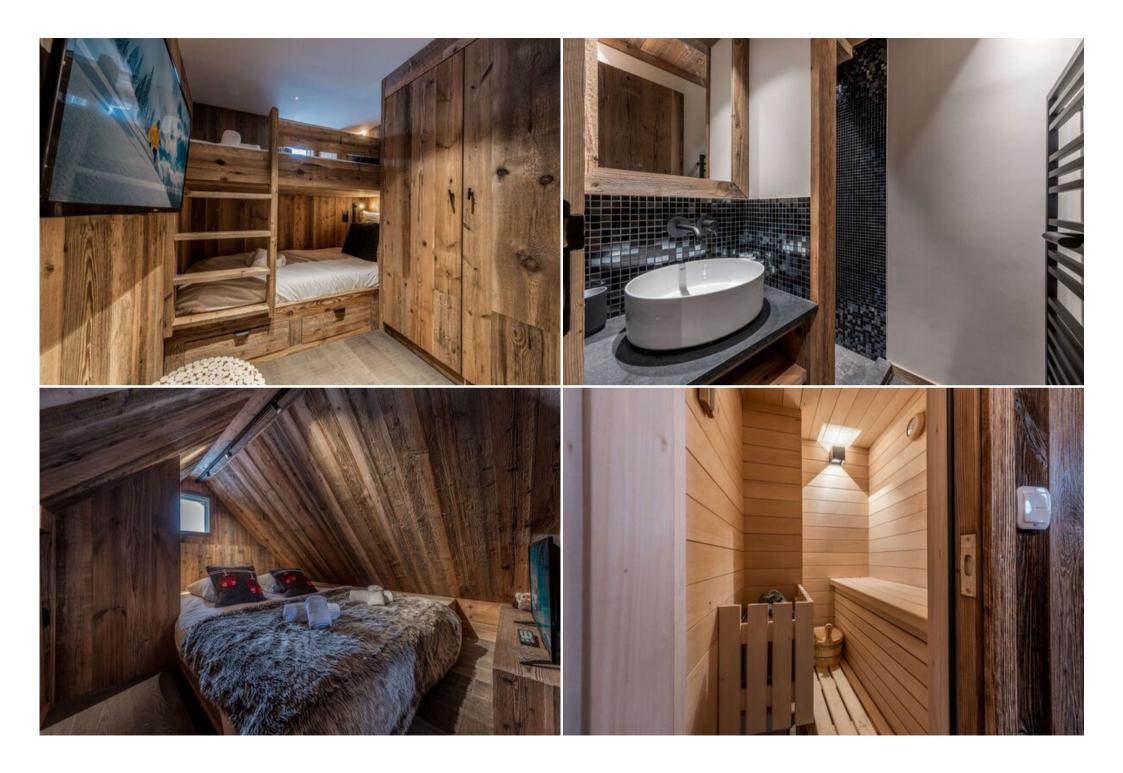

### Floor 0

- An entrance with shoe dryers (5 pairs) and ski rack
- A double bedroom with 160 x 190 bed, TV, adjoining shower room with toilet
- A cabin with 90 x 190 bunk beds, TV
- Sauna
- Independant shower room
- Separate toilets