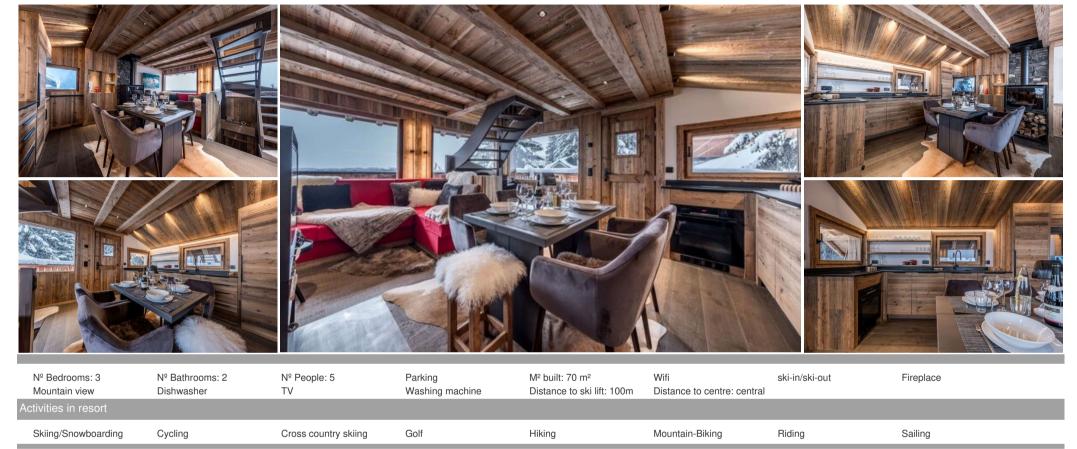

# Chalet for rent in Courchevel 1850

France, Courchevel, Courchevel 1850

chalet - REF: TGS-A4123

Charming little chalet in a natural setting with a warm, mountain-style atmosphere, it offers a superb view of the mountains. Located in the hamlet of Mazots in Courchevel 1850 close to the center of the resort and the slopes.

70 sqm - Courchevel 1850 - 5 people - close to the slopes

## Level 1

- A living room/living room with wood stove and TV
- A fully equipped American kitchen (coffee maker, oven, microwave, dishwasher, etc.)
- Large terrace with furniture