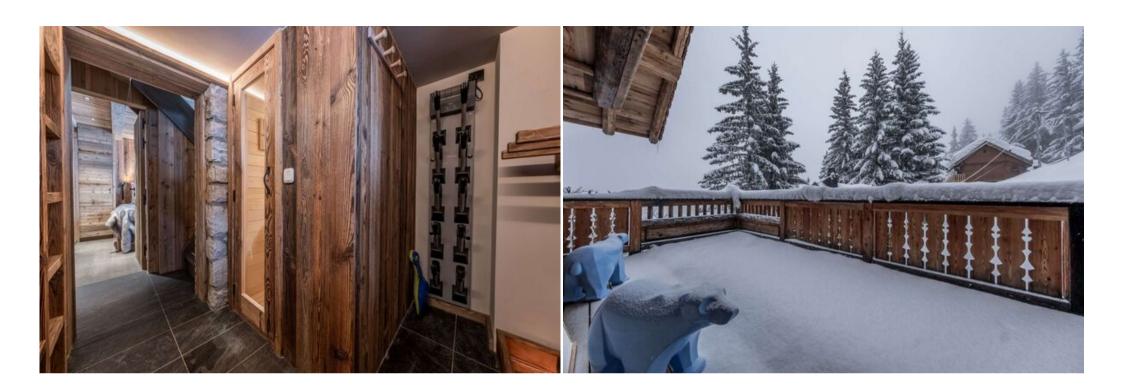

### Floor 0

- An entrance with shoe dryers (5 pairs) and ski rack
- A double bedroom with 160 x 190 bed, TV, adjoining shower room with toilet
- A cabin with 90 x 190 bunk beds, TV
- Sauna
- Independant shower room
- Separate toilets

## Level 1

- A living room/living room with wood stove and TV
- A fully equipped American kitchen (coffee maker, oven, microwave, dishwasher, etc.)
- Large terrace with furniture