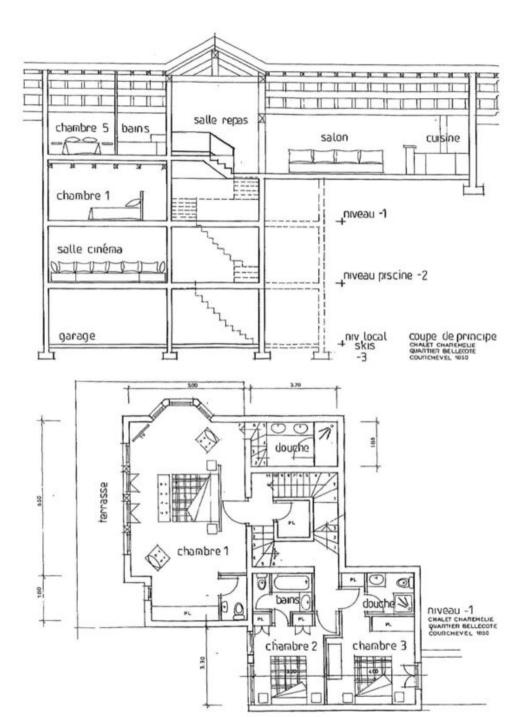

## Luxury Chalet in Courchevel 1850 with Pool, Cinema Room, and Ski-in/Ski-out Access

Experience an unforgettable ski holiday in this exceptional chalet, nestled in a private estate in the prestigious resort of Courchevel 1850, just 300m from the slopes.

This authentic chalet blends alpine charm with luxurious amenities, offering a unique setting for an exceptional stay. With high-quality materials, generous volumes, and en-suite bedrooms, this chalet perfectly combines refinement and conviviality.

## Features:

- Wellness area: Indoor pool, hammam, massage room, and outdoor jacuzzi.
- Entertainment: Cinema room with projector and large screen.
- Spacious living areas: Living room with fireplace, dining area, and fully equipped open kitchen.
- Comfortable bedrooms: 5 en-suite bedrooms across multiple levels.
- Ski access: Located just 300m from the ski slopes.