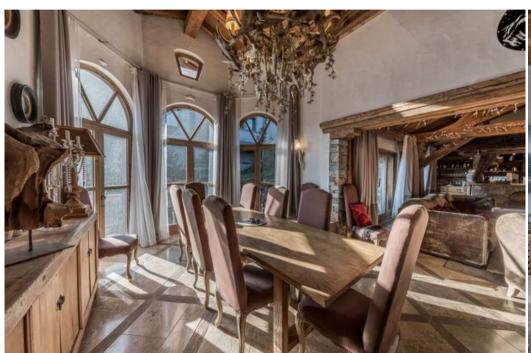

This authentic chalet blends alpine charm with luxurious amenities, offering a unique setting for an exceptional stay. With high-quality materials, generous volumes, and en-suite bedrooms, this chalet perfectly combines refinement and conviviality.

## Features:

- Wellness area: Indoor pool, hammam, massage room, and outdoor jacuzzi.
- Entertainment: Cinema room with projector and large screen.
- Spacious living areas: Living room with fireplace, dining area, and fully equipped open kitchen.
- Comfortable bedrooms: 5 en-suite bedrooms across multiple levels.
- Ski access: Located just 300m from the ski slopes.