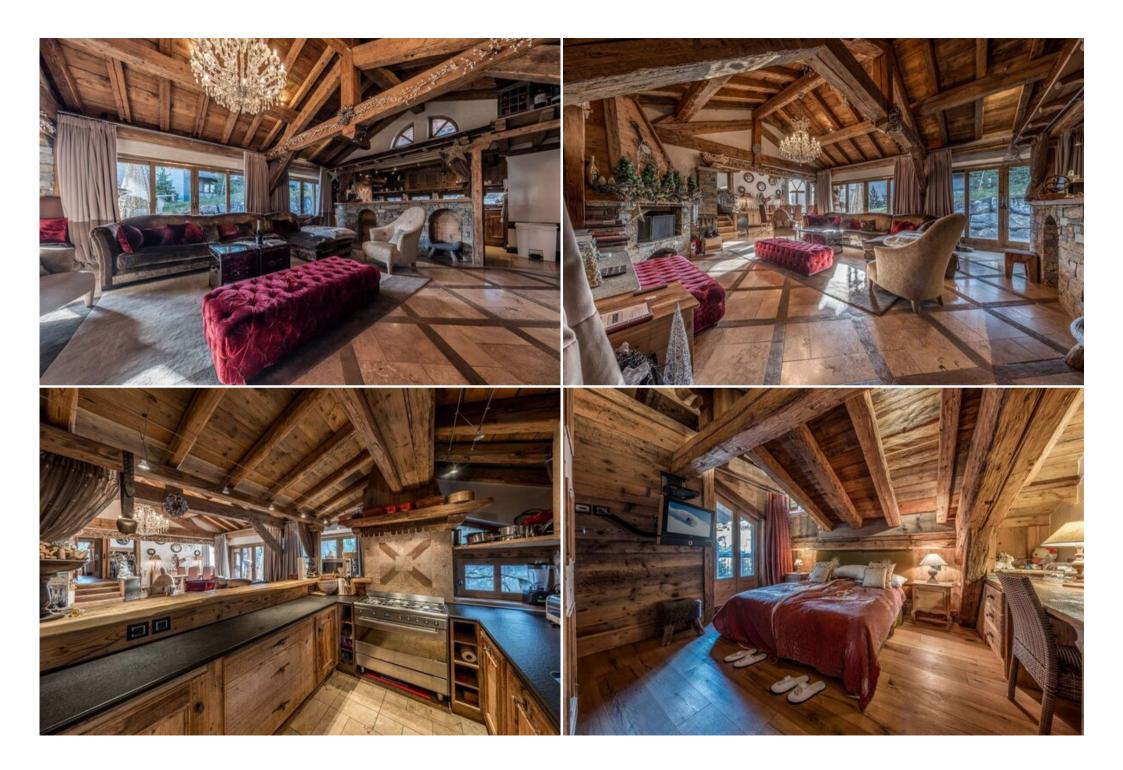

This authentic chalet blends alpine charm with luxurious amenities, offering a unique setting for an exceptional stay. With high-quality materials, generous volumes, and en-suite bedrooms, this chalet perfectly combines refinement and conviviality.

## Features:

- Wellness area: Indoor pool, hammam, massage room, and outdoor jacuzzi.
- Entertainment: Cinema room with projector and large screen.
- Spacious living areas: Living room with fireplace, dining area, and fully equipped open kitchen.
- Comfortable bedrooms: 5 en-suite bedrooms across multiple levels.
- Ski access: Located just 300m from the ski slopes.