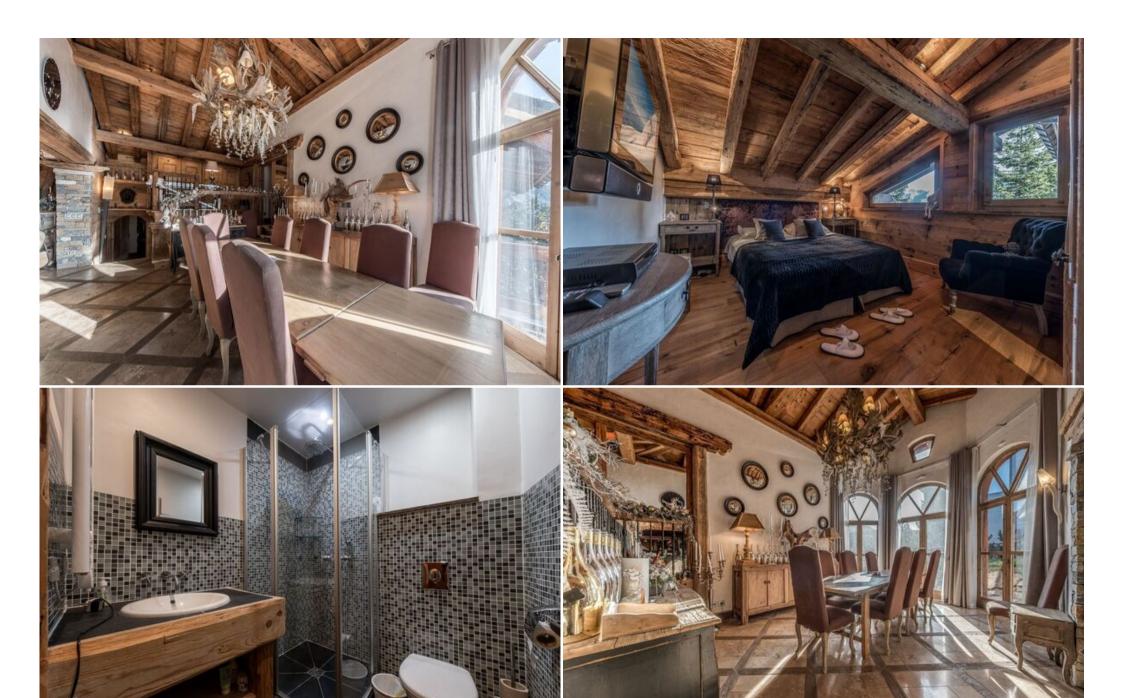

This authentic chalet blends alpine charm with luxurious amenities, offering a unique setting for an exceptional stay. With high-quality materials, generous volumes, and en-suite bedrooms, this chalet perfectly combines refinement and conviviality.

## Features:

- Wellness area: Indoor pool, hammam, massage room, and outdoor jacuzzi.
- Entertainment: Cinema room with projector and large screen.
- Spacious living areas: Living room with fireplace, dining area, and fully equipped open kitchen.
- Comfortable bedrooms: 5 en-suite bedrooms across multiple levels.
- Ski access: Located just 300m from the ski slopes.