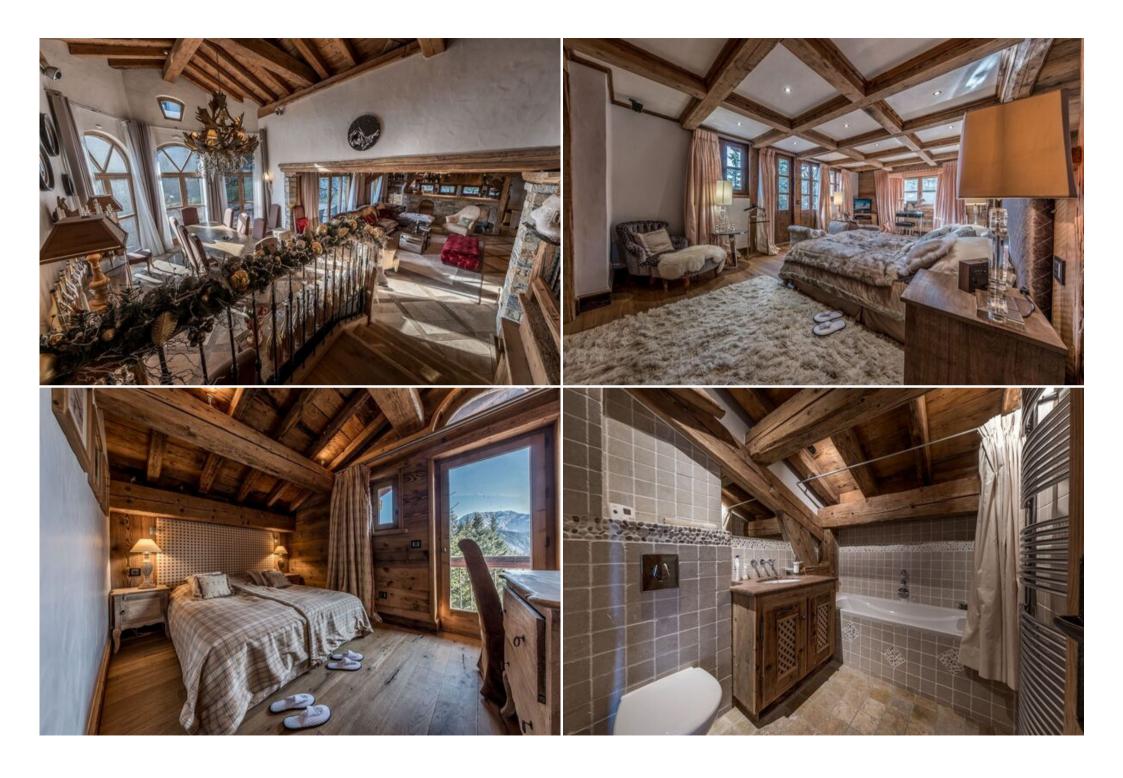

## Luxury Chalet in Courchevel 1850 with Pool, Cinema Room, and Ski-in/Ski-out Access

Experience an unforgettable ski holiday in this exceptional chalet, nestled in a private estate in the prestigious resort of Courchevel 1850, just 300m from the slopes.

This authentic chalet blends alpine charm with luxurious amenities, offering a unique setting for an exceptional stay. With high-quality materials, generous volumes, and en-suite bedrooms, this chalet perfectly combines refinement and conviviality.

## Features:

- Wellness area: Indoor pool, hammam, massage room, and outdoor jacuzzi.
- Entertainment: Cinema room with projector and large screen.
- Spacious living areas: Living room with fireplace, dining area, and fully equipped open kitchen.
- Comfortable bedrooms: 5 en-suite bedrooms across multiple levels.
- Ski access: Located just 300m from the ski slopes.