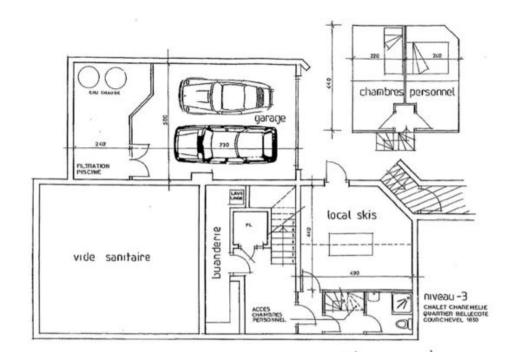

## Features:

- Wellness area: Indoor pool, hammam, massage room, and outdoor jacuzzi.
- Entertainment: Cinema room with projector and large screen.
- Spacious living areas: Living room with fireplace, dining area, and fully equipped open kitchen.
- Comfortable bedrooms: 5 en-suite bedrooms across multiple levels.
- Ski access: Located just 300m from the ski slopes.