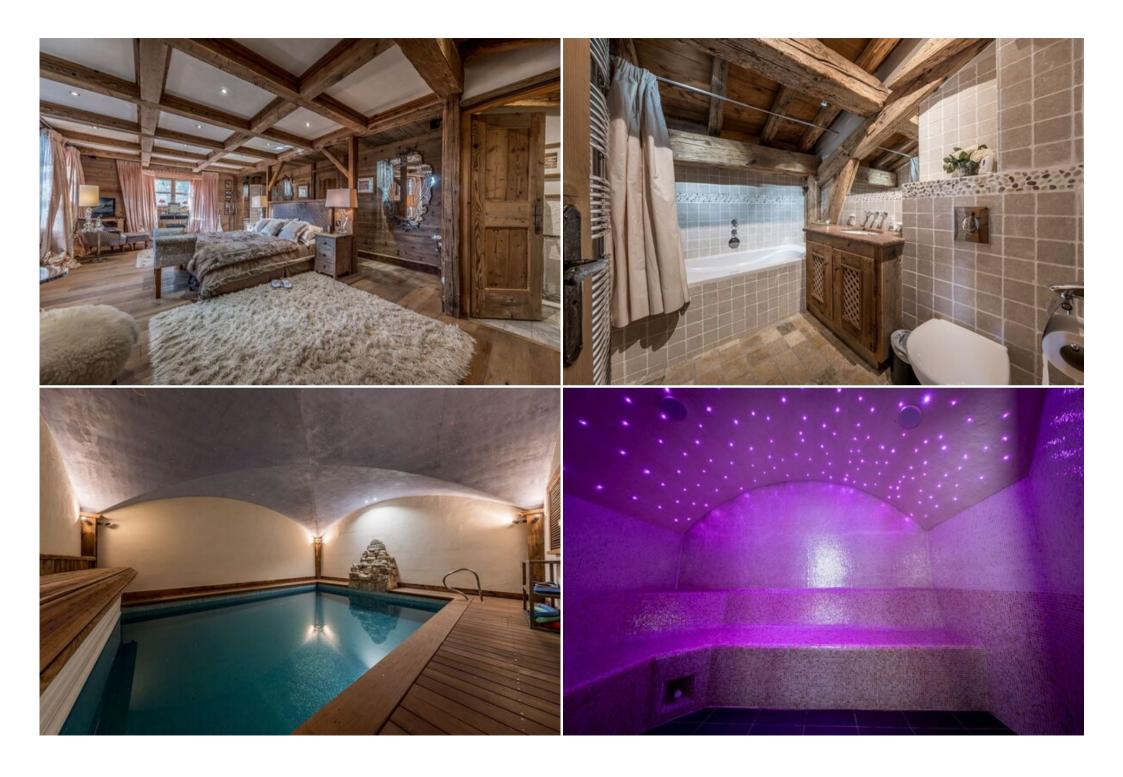

## Features:

- Wellness area: Indoor pool, hammam, massage room, and outdoor jacuzzi.
- Entertainment: Cinema room with projector and large screen.
- Spacious living areas: Living room with fireplace, dining area, and fully equipped open kitchen.
- Comfortable bedrooms: 5 en-suite bedrooms across multiple levels.
- Ski access: Located just 300m from the ski slopes.