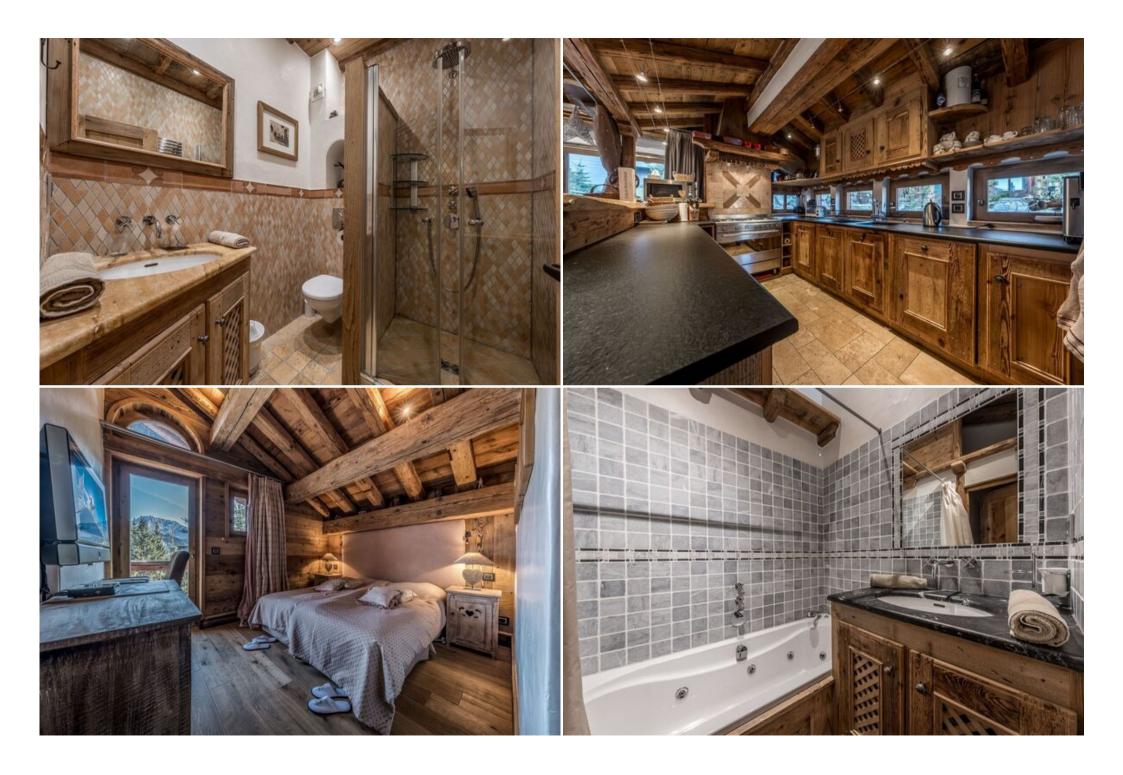

This authentic chalet blends alpine charm with luxurious amenities, offering a unique setting for an exceptional stay. With high-quality materials, generous volumes, and en-suite bedrooms, this chalet perfectly combines refinement and conviviality.

## Features:

- Wellness area: Indoor pool, hammam, massage room, and outdoor jacuzzi.
- Entertainment: Cinema room with projector and large screen.
- Spacious living areas: Living room with fireplace, dining area, and fully equipped open kitchen.
- Comfortable bedrooms: 5 en-suite bedrooms across multiple levels.
- Ski access: Located just 300m from the ski slopes.