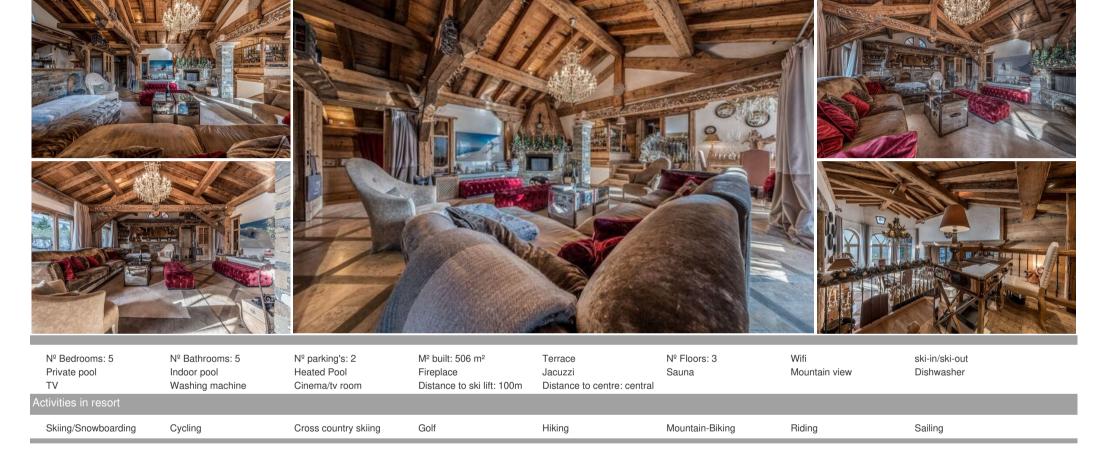

## Luxury Chalet in Courchevel 1850 with Pool, Cinema Room, and Ski-in/Ski-out Access

Experience an unforgettable ski holiday in this exceptional chalet, nestled in a private estate in the prestigious resort of Courchevel 1850, just 300m from the slopes.

This authentic chalet blends alpine charm with luxurious amenities, offering a unique setting for an exceptional stay. With high-quality materials, generous volumes, and en-suite bedrooms, this chalet perfectly combines refinement and conviviality.

## Features:

- Wellness area: Indoor pool, hammam, massage room, and outdoor jacuzzi.
- Entertainment: Cinema room with projector and large screen.
- Spacious living areas: Living room with fireplace, dining area, and fully equipped open kitchen.
- Comfortable bedrooms: 5 en-suite bedrooms across multiple levels.
- Ski access: Located just 300m from the ski slopes.