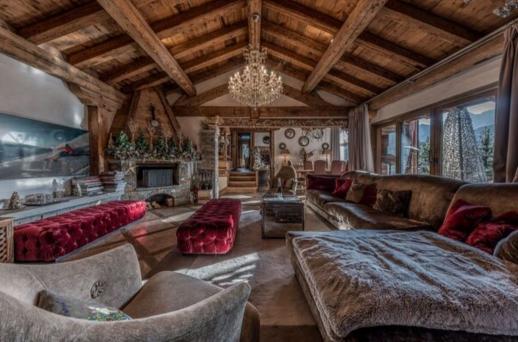

This authentic chalet blends alpine charm with luxurious amenities, offering a unique setting for an exceptional stay. With high-quality materials, generous volumes, and en-suite bedrooms, this chalet perfectly combines refinement and conviviality.

## Features:

- Wellness area: Indoor pool, hammam, massage room, and outdoor jacuzzi.
- Entertainment: Cinema room with projector and large screen.
- Spacious living areas: Living room with fireplace, dining area, and fully equipped open kitchen.
- Comfortable bedrooms: 5 en-suite bedrooms across multiple levels.
- Ski access: Located just 300m from the ski slopes.