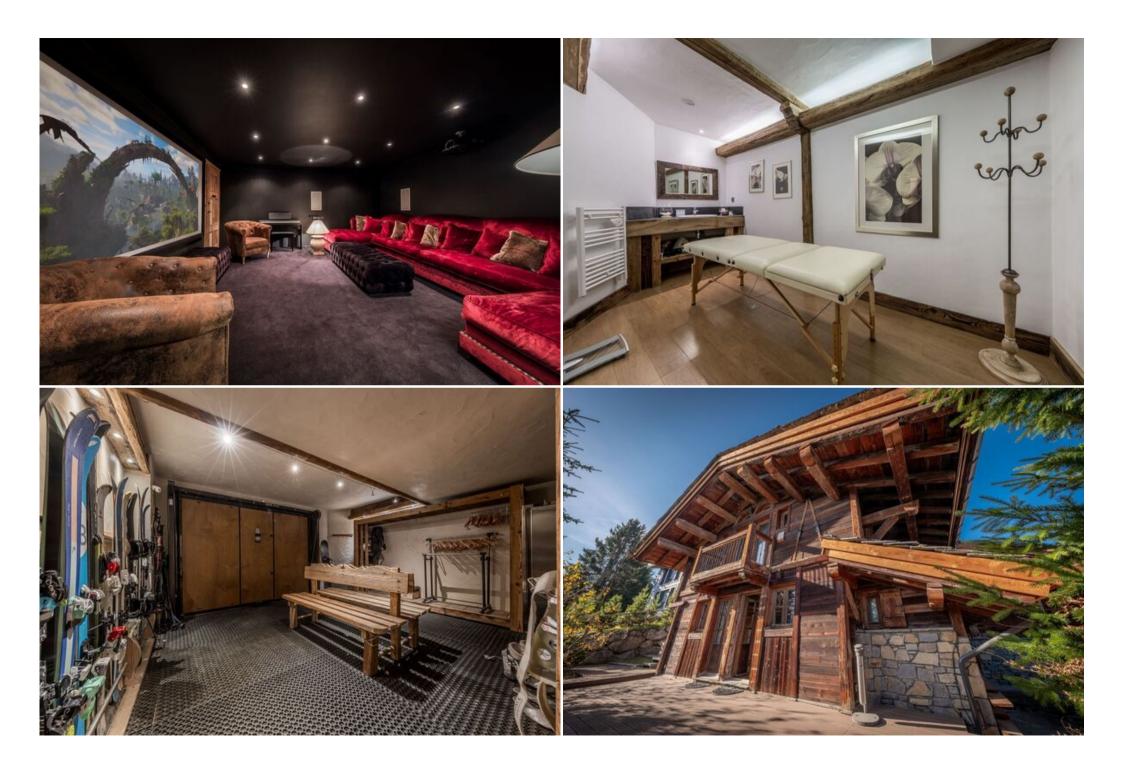

## Features:

- Wellness area: Indoor pool, hammam, massage room, and outdoor jacuzzi.
- Entertainment: Cinema room with projector and large screen.
- Spacious living areas: Living room with fireplace, dining area, and fully equipped open kitchen.
- Comfortable bedrooms: 5 en-suite bedrooms across multiple levels.
- Ski access: Located just 300m from the ski slopes.