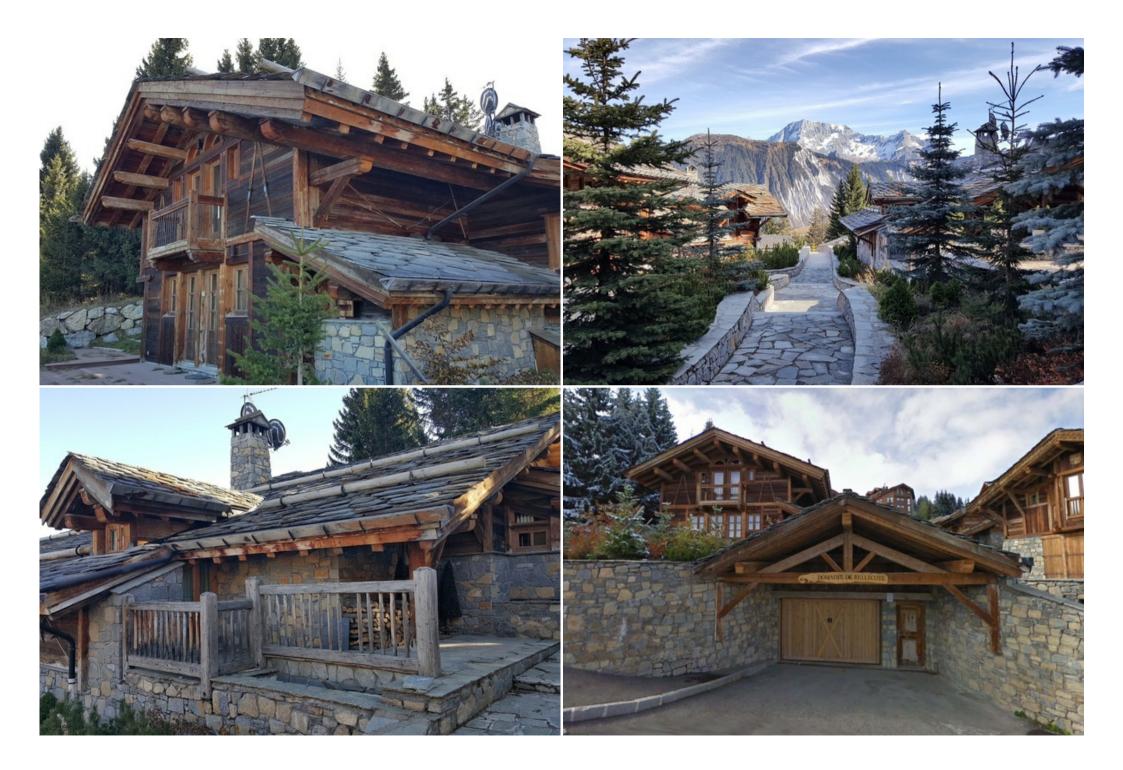

## Luxury Chalet in Courchevel 1850 with Pool, Cinema Room, and Ski-in/Ski-out Access

Experience an unforgettable ski holiday in this exceptional chalet, nestled in a private estate in the prestigious resort of Courchevel 1850, just 300m from the slopes.

This authentic chalet blends alpine charm with luxurious amenities, offering a unique setting for an exceptional stay. With high-quality materials, generous volumes, and en-suite bedrooms, this chalet perfectly combines refinement and conviviality.