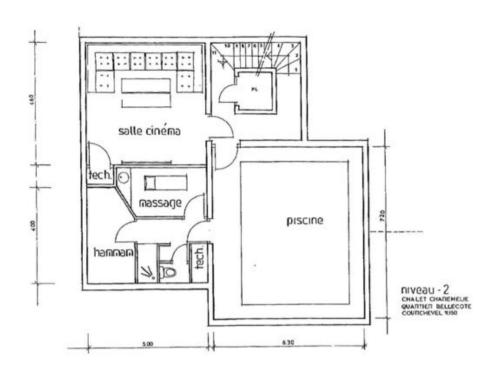

## Features:

- Wellness area: Indoor pool, hammam, massage room, and outdoor jacuzzi.
- Entertainment: Cinema room with projector and large screen.
- Spacious living areas: Living room with fireplace, dining area, and fully equipped open kitchen.
- Comfortable bedrooms: 5 en-suite bedrooms across multiple levels.
- Ski access: Located just 300m from the ski slopes.