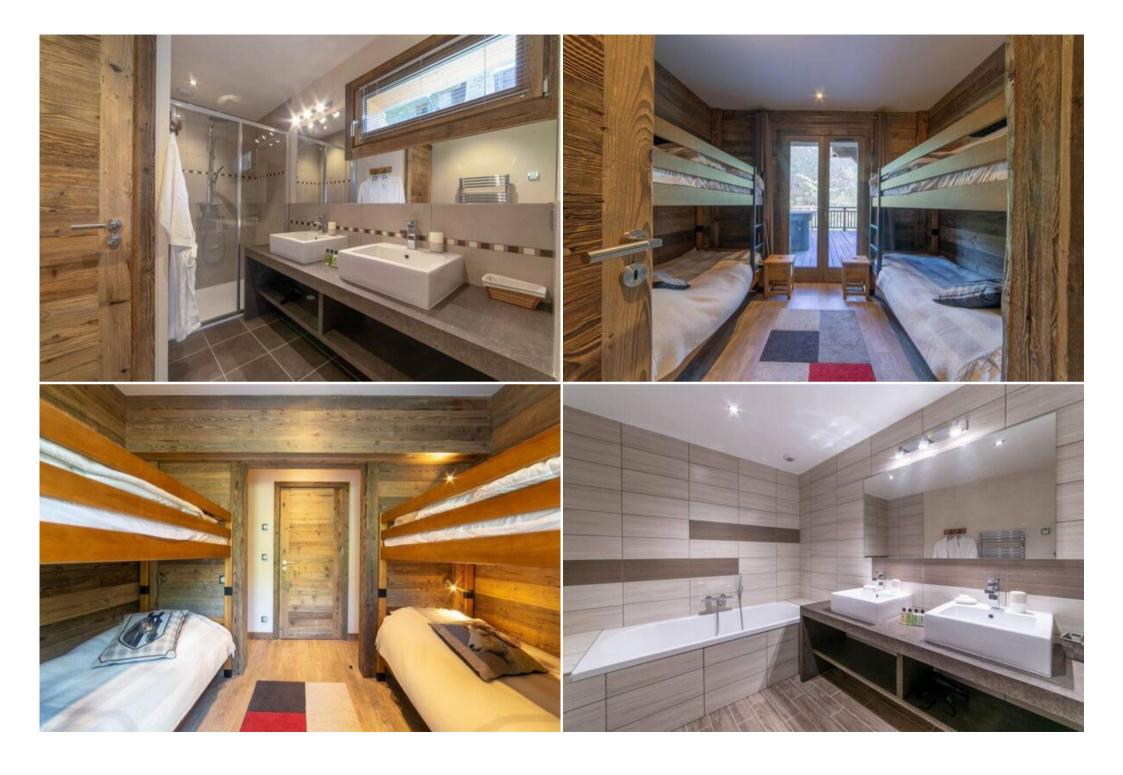

## Features:

- Prime Location: Situated in a peaceful environment on the western slopes of the Méribel valley, just steps from the resort center and amenities.
- Spacious and Luxurious: 350 m² of living space with five bedrooms, including a master suite with a private balcony and a children's room with four single beds.
- . Breathtaking Views: Enjoy panoramic mountain vistas from the spacious terrace and the master bedroom balcony.
- Relaxation and Wellness: Unwind in the hot tub or sauna after a day on the slopes.
- Entertainment and Comfort: A TV room, a large living room with a fireplace, and Wi-Fi throughout the chalet provide entertainment and connectivity.
- Convenient Amenities: A garage for two cars and a ski room ensure a hassle-free stay.