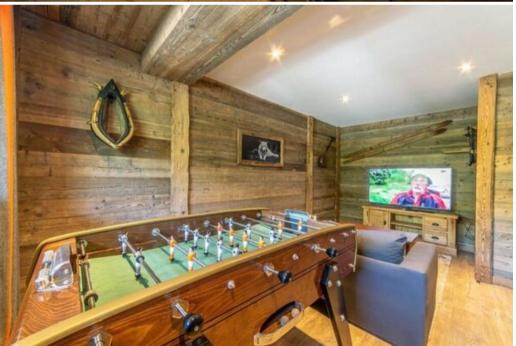

## Features:

- Prime Location: Situated in a peaceful environment on the western slopes of the Méribel valley, just steps from the resort center and amenities.
- Spacious and Luxurious: 350 m² of living space with five bedrooms, including a master suite with a private balcony and a children's room with four single beds.
- . Breathtaking Views: Enjoy panoramic mountain vistas from the spacious terrace and the master bedroom balcony.
- Relaxation and Wellness: Unwind in the hot tub or sauna after a day on the slopes.
- Entertainment and Comfort: A TV room, a large living room with a fireplace, and Wi-Fi throughout the chalet provide entertainment and connectivity.
- Convenient Amenities: A garage for two cars and a ski room ensure a hassle-free stay.