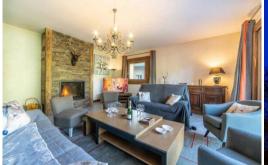

## Features:

- Prime Location: Situated in a peaceful environment on the western slopes of the Méribel valley, just steps from the resort center and amenities.
- Spacious and Luxurious: 350 m² of living space with five bedrooms, including a master suite with a private balcony and a children's room with four single beds.
- . Breathtaking Views: Enjoy panoramic mountain vistas from the spacious terrace and the master bedroom balcony.
- Relaxation and Wellness: Unwind in the hot tub or sauna after a day on the slopes.
- Entertainment and Comfort: A TV room, a large living room with a fireplace, and Wi-Fi throughout the chalet provide entertainment and connectivity.
- Convenient Amenities: A garage for two cars and a ski room ensure a hassle-free stay.