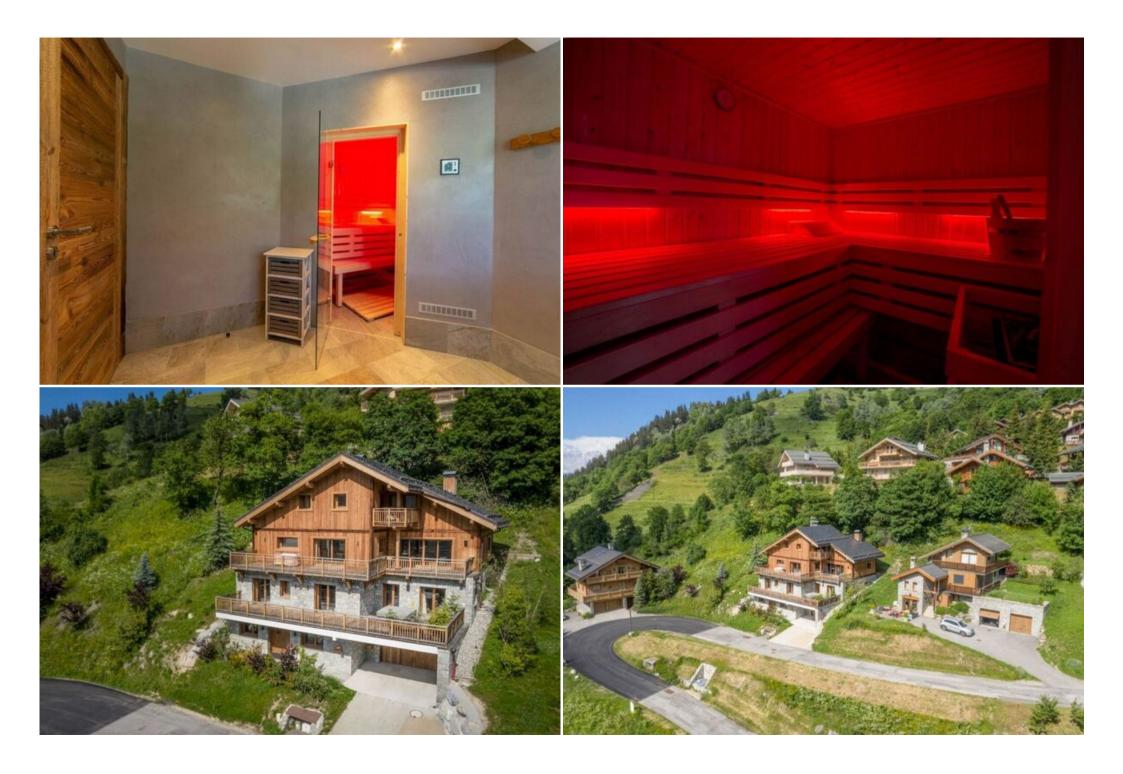

## Features:

- Prime Location: Situated in a peaceful environment on the western slopes of the Méribel valley, just steps from the resort center and amenities.
- Spacious and Luxurious: 350 m² of living space with five bedrooms, including a master suite with a private balcony and a children's room with four single beds.
- . Breathtaking Views: Enjoy panoramic mountain vistas from the spacious terrace and the master bedroom balcony.
- Relaxation and Wellness: Unwind in the hot tub or sauna after a day on the slopes.
- Entertainment and Comfort: A TV room, a large living room with a fireplace, and Wi-Fi throughout the chalet provide entertainment and connectivity.
- Convenient Amenities: A garage for two cars and a ski room ensure a hassle-free stay.