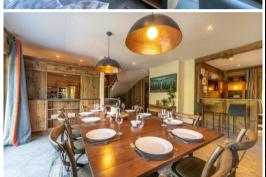

## Features:

- Prime Location: Situated in a peaceful environment on the western slopes of the Méribel valley, just steps from the resort center and amenities.
- Spacious and Luxurious: 350 m² of living space with five bedrooms, including a master suite with a private balcony and a children's room with four single beds.
- . Breathtaking Views: Enjoy panoramic mountain vistas from the spacious terrace and the master bedroom balcony.
- Relaxation and Wellness: Unwind in the hot tub or sauna after a day on the slopes.
- Entertainment and Comfort: A TV room, a large living room with a fireplace, and Wi-Fi throughout the chalet provide entertainment and connectivity.
- Convenient Amenities: A garage for two cars and a ski room ensure a hassle-free stay.