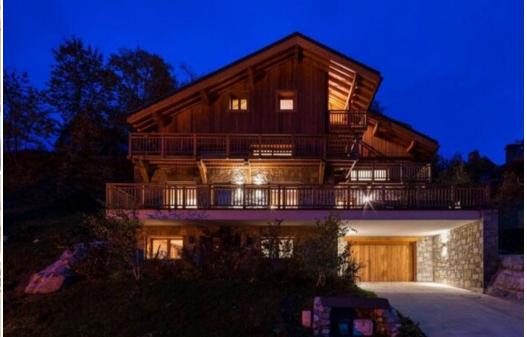

## Luxury Chalet in Méribel with Stunning Views and Hot Tub

Escape to the mountains in this exceptional chalet, nestled in the heart of Méribel. Offering spacious accommodation, breathtaking views, and luxurious amenities, this chalet is the perfect retreat for an unforgettable alpine getaway.

## Features:

- Prime Location: Situated in a peaceful environment on the western slopes of the Méribel valley, just steps from the resort center and amenities.
- Spacious and Luxurious: 350 m² of living space with five bedrooms, including a master suite with a private balcony and a children's room with four single beds.
- . Breathtaking Views: Enjoy panoramic mountain vistas from the spacious terrace and the master bedroom balcony.
- Relaxation and Wellness: Unwind in the hot tub or sauna after a day on the slopes.
- Entertainment and Comfort: A TV room, a large living room with a fireplace, and Wi-Fi throughout the chalet provide entertainment and connectivity.
- Convenient Amenities: A garage for two cars and a ski room ensure a hassle-free stay.