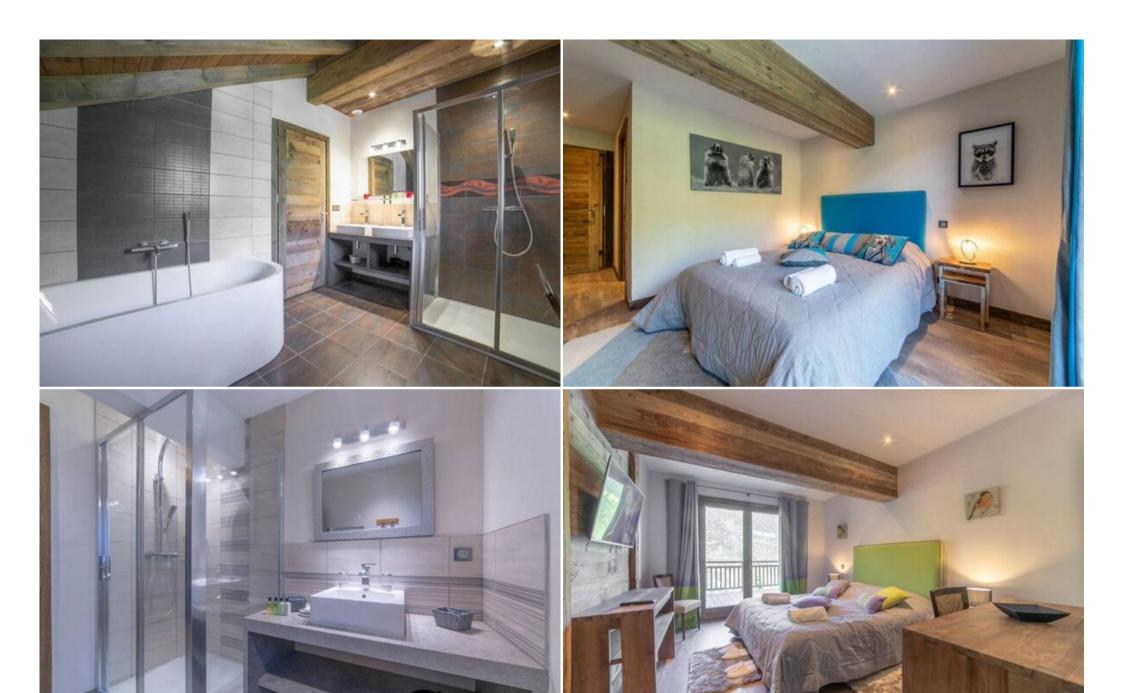

## Features:

- Prime Location: Situated in a peaceful environment on the western slopes of the Méribel valley, just steps from the resort center and amenities.
- Spacious and Luxurious: 350 m² of living space with five bedrooms, including a master suite with a private balcony and a children's room with four single beds.
- . Breathtaking Views: Enjoy panoramic mountain vistas from the spacious terrace and the master bedroom balcony.
- Relaxation and Wellness: Unwind in the hot tub or sauna after a day on the slopes.
- Entertainment and Comfort: A TV room, a large living room with a fireplace, and Wi-Fi throughout the chalet provide entertainment and connectivity.
- Convenient Amenities: A garage for two cars and a ski room ensure a hassle-free stay.