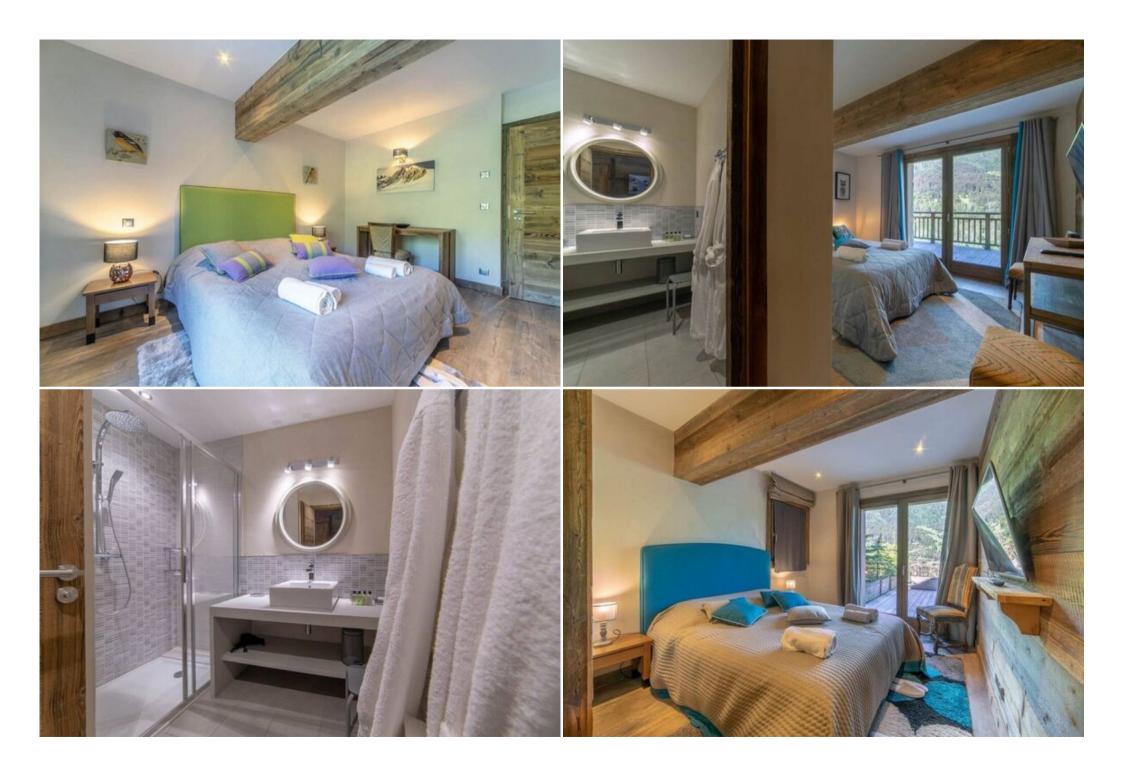

## Features:

- Prime Location: Situated in a peaceful environment on the western slopes of the Méribel valley, just steps from the resort center and amenities.
- Spacious and Luxurious: 350 m² of living space with five bedrooms, including a master suite with a private balcony and a children's room with four single beds.
- . Breathtaking Views: Enjoy panoramic mountain vistas from the spacious terrace and the master bedroom balcony.
- Relaxation and Wellness: Unwind in the hot tub or sauna after a day on the slopes.
- Entertainment and Comfort: A TV room, a large living room with a fireplace, and Wi-Fi throughout the chalet provide entertainment and connectivity.
- Convenient Amenities: A garage for two cars and a ski room ensure a hassle-free stay.