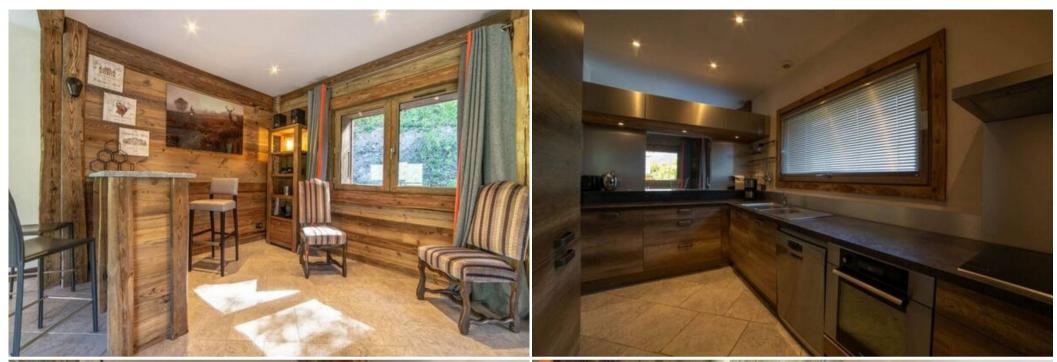

## Features:

- Prime Location: Situated in a peaceful environment on the western slopes of the Méribel valley, just steps from the resort center and amenities.
- Spacious and Luxurious: 350 m² of living space with five bedrooms, including a master suite with a private balcony and a children's room with four single beds.
- . Breathtaking Views: Enjoy panoramic mountain vistas from the spacious terrace and the master bedroom balcony.
- Relaxation and Wellness: Unwind in the hot tub or sauna after a day on the slopes.
- Entertainment and Comfort: A TV room, a large living room with a fireplace, and Wi-Fi throughout the chalet provide entertainment and connectivity.
- Convenient Amenities: A garage for two cars and a ski room ensure a hassle-free stay.