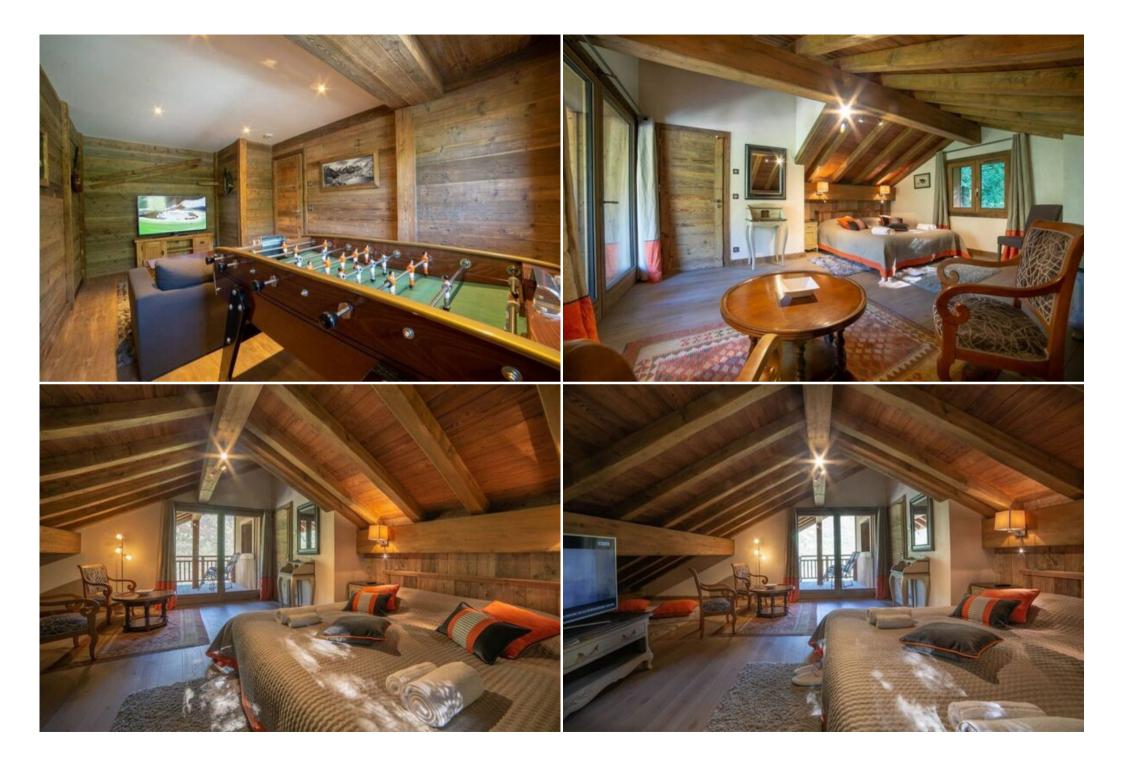

## Features:

- Prime Location: Situated in a peaceful environment on the western slopes of the Méribel valley, just steps from the resort center and amenities.
- Spacious and Luxurious: 350 m² of living space with five bedrooms, including a master suite with a private balcony and a children's room with four single beds.
- . Breathtaking Views: Enjoy panoramic mountain vistas from the spacious terrace and the master bedroom balcony.
- Relaxation and Wellness: Unwind in the hot tub or sauna after a day on the slopes.
- Entertainment and Comfort: A TV room, a large living room with a fireplace, and Wi-Fi throughout the chalet provide entertainment and connectivity.
- Convenient Amenities: A garage for two cars and a ski room ensure a hassle-free stay.