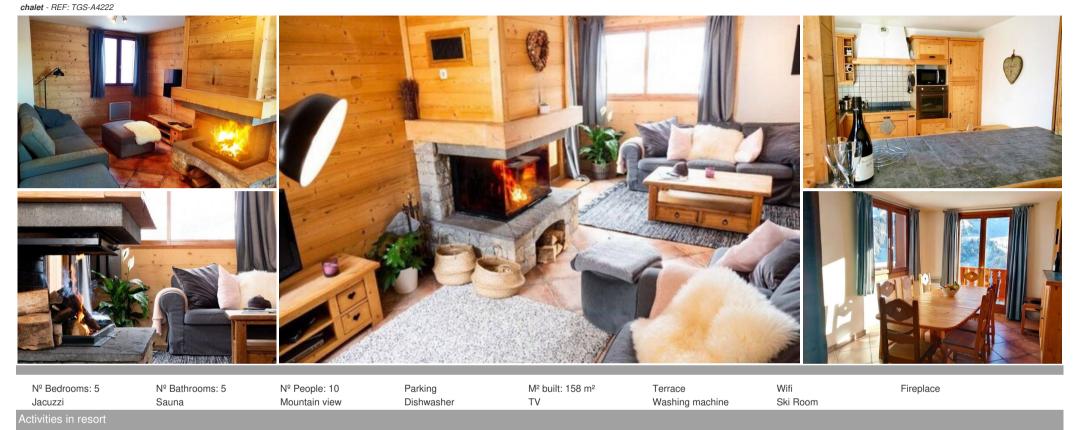

## Charming Ski Chalet in Mottaret with Stunning Views and Easy Access to the Slopes

Cycling

Experience a quintessential alpine getaway in this cozy and comfortable chalet, boasting impressive views over Méribel. Located in the charming village of Mottaret, at the heart of the Three Valleys ski area, this chalet offers the perfect blend of traditional charm and modern convenience.

## Features:

Skiing/Snowboarding

- Prime Location: Situated on Route du Laitelet in Mottaret, with easy access to the slopes and lifts, and a bus stop right outside.
- Snow-Sure Destination: Mottaret's high altitude (1750m) ensures excellent snow conditions throughout the season.

Cross country skiing

- Charming and Comfortable: A traditional Savoyard chalet with five bedrooms, accommodating up to ten guests in cozy alpine style.
- Breathtaking Views: Enjoy stunning vistas of the surrounding mountains from the chalet.
- Convenient Access: A short walk to the slopes and lifts, with a bus stop outside for easy access to Méribel center.
- Ample Parking: Space for three cars outside the chalet, plus additional free parking nearby.