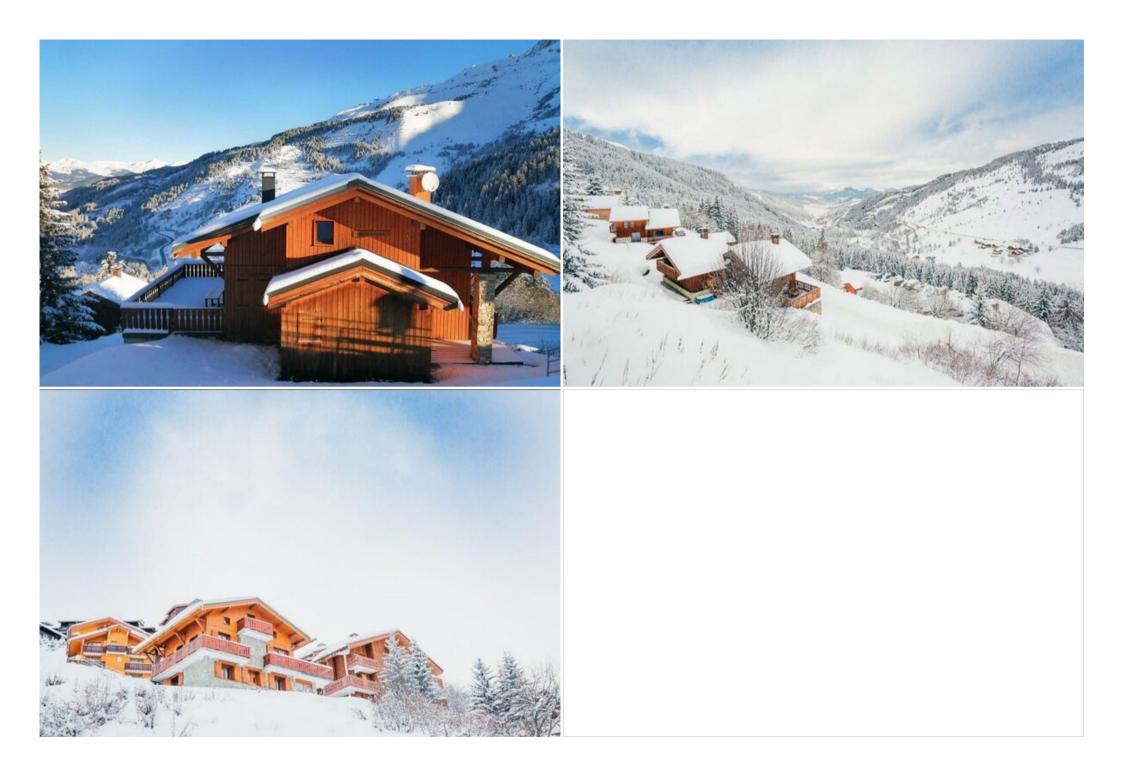

## Charming Ski Chalet in Mottaret with Stunning Views and Easy Access to the Slopes

Cycling

Experience a quintessential alpine getaway in this cozy and comfortable chalet, boasting impressive views over Méribel. Located in the charming village of Mottaret, at the heart of the Three Valleys ski area, this chalet offers the perfect blend of traditional charm and modern convenience.

## Features:

Skiing/Snowboarding

- Prime Location: Situated on Route du Laitelet in Mottaret, with easy access to the slopes and lifts, and a bus stop right outside.
- Snow-Sure Destination: Mottaret's high altitude (1750m) ensures excellent snow conditions throughout the season.

Cross country skiing

- Charming and Comfortable: A traditional Savoyard chalet with five bedrooms, accommodating up to ten guests in cozy alpine style.
- Breathtaking Views: Enjoy stunning vistas of the surrounding mountains from the chalet.
- Convenient Access: A short walk to the slopes and lifts, with a bus stop outside for easy access to Méribel center.
- Ample Parking: Space for three cars outside the chalet, plus additional free parking nearby.