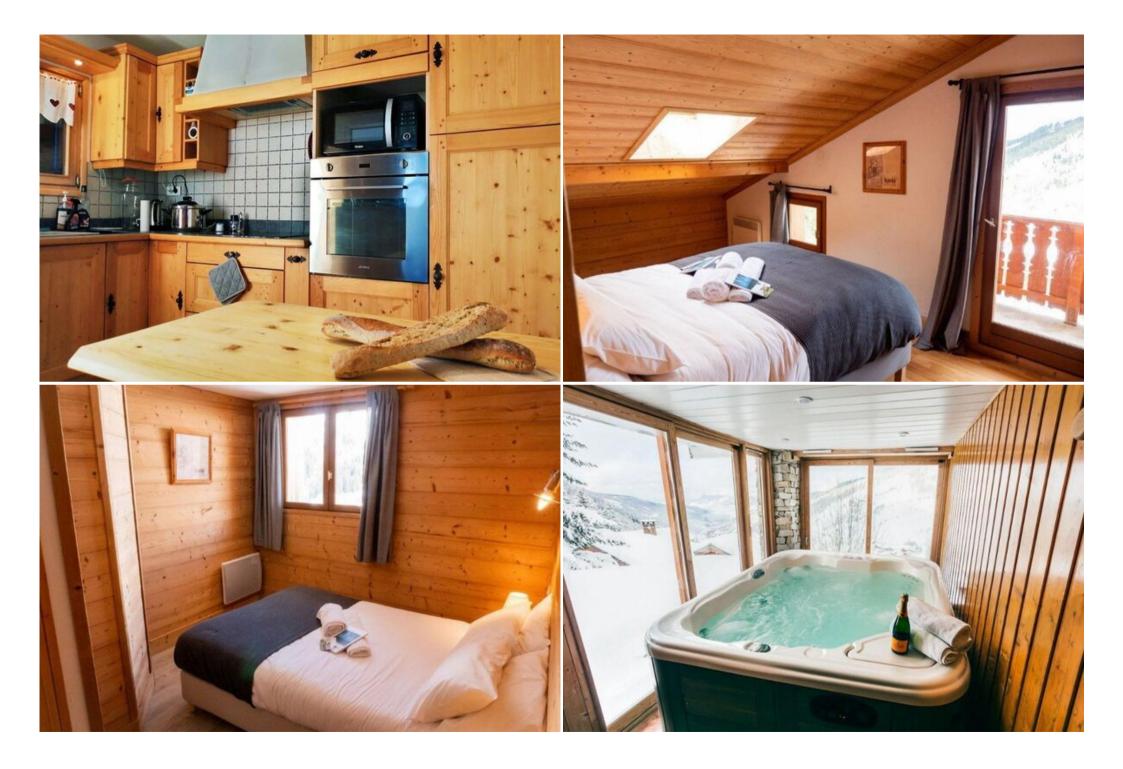

## Charming Ski Chalet in Mottaret with Stunning Views and Easy Access to the Slopes

Cycling

Experience a quintessential alpine getaway in this cozy and comfortable chalet, boasting impressive views over Méribel. Located in the charming village of Mottaret, at the heart of the Three Valleys ski area, this chalet offers the perfect blend of traditional charm and modern convenience.

Cross country skiing

- Charming and Comfortable: A traditional Savoyard chalet with five bedrooms, accommodating up to ten guests in cozy alpine style.
- Breathtaking Views: Enjoy stunning vistas of the surrounding mountains from the chalet.
- Convenient Access: A short walk to the slopes and lifts, with a bus stop outside for easy access to Méribel center.
- Ample Parking: Space for three cars outside the chalet, plus additional free parking nearby.