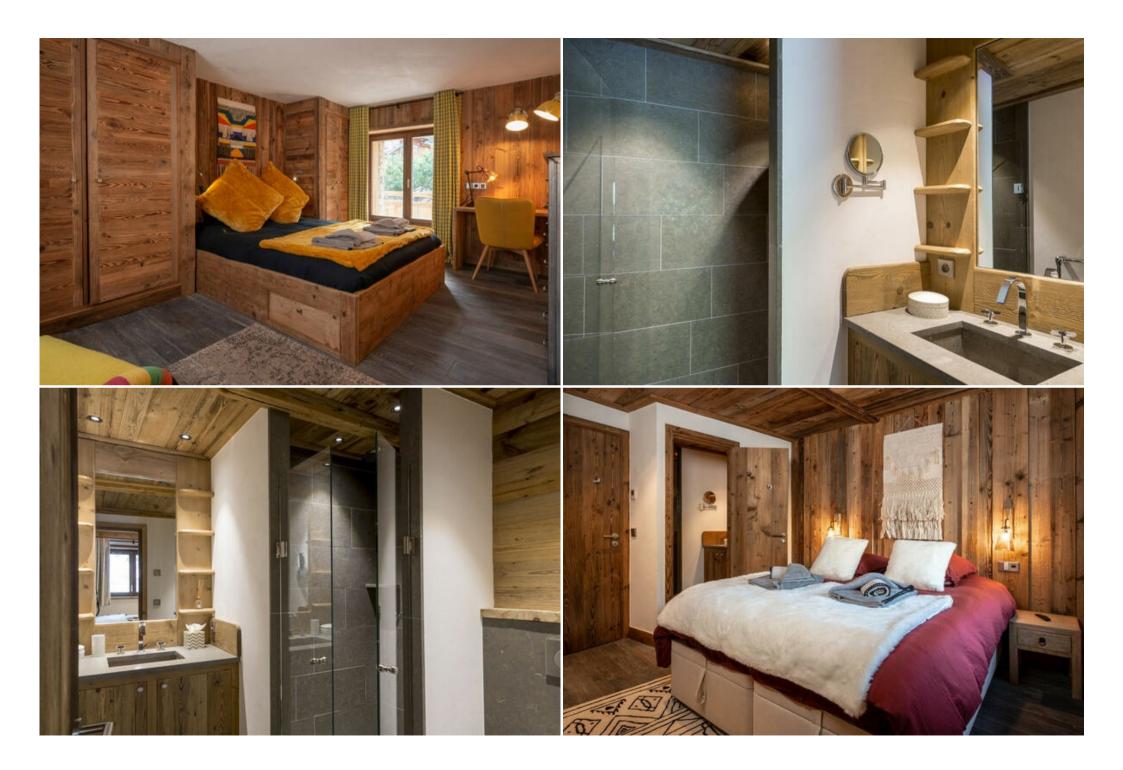

- Comfortable Bedrooms and Bathrooms: 5 bedrooms, including flexible twin/double configurations and a family room with bunk beds, plus 5 bathrooms and 7 toilets.
- Well-Equipped Living Spaces: A central fireplace lounge with television and reading corner, and a dining room seating 12.
- Modern Kitchen: Fully equipped with oven, microwave, hob, dishwasher, refrigerator, coffee maker, kettle, and toaster.
- Convenient Amenities: South-facing balcony, pantry, laundry room with washing machine and dryer, and boot dryer.
- Included Services: Wi-Fi, firewood, welcome products, slippers, and household linen. Daily cleaning and end-of-stay cleaning are provided, along with breakfast featuring fresh products (except for two days).
- Additional Benefits: High-quality property with potential for staff and additional services. Pets are welcome.