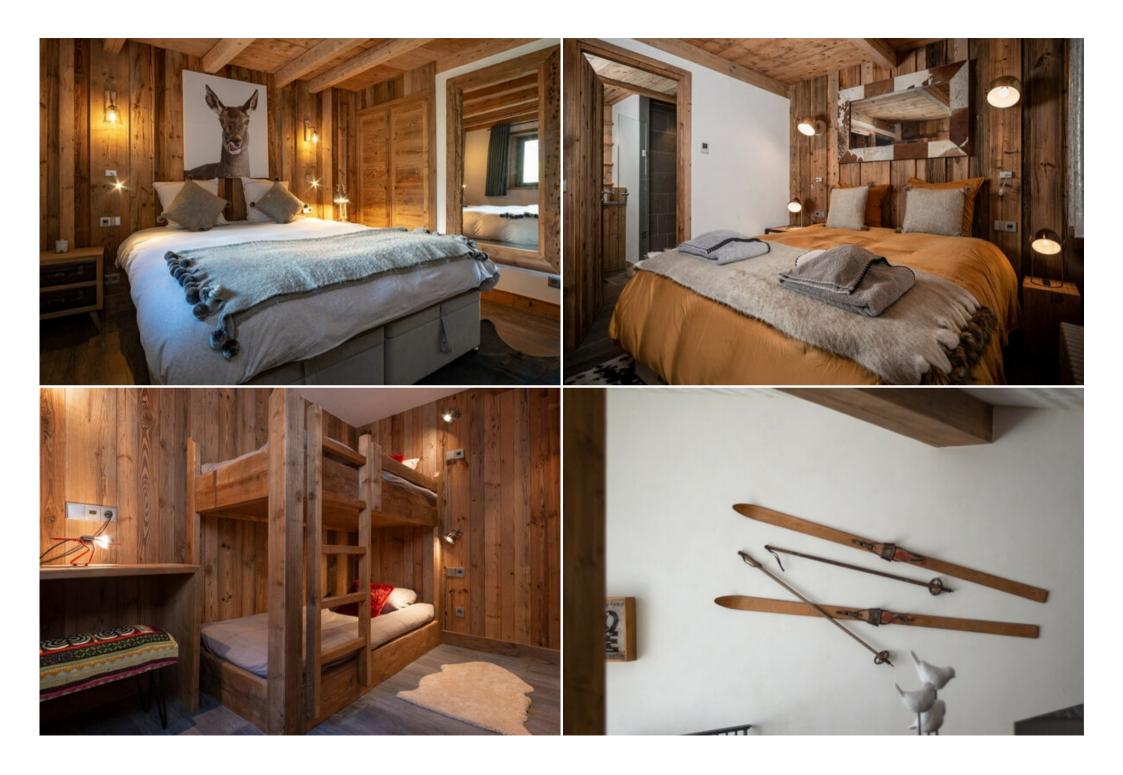

- Comfortable Bedrooms and Bathrooms: 5 bedrooms, including flexible twin/double configurations and a family room with bunk beds, plus 5 bathrooms and 7 toilets.
- Well-Equipped Living Spaces: A central fireplace lounge with television and reading corner, and a dining room seating 12.
- Modern Kitchen: Fully equipped with oven, microwave, hob, dishwasher, refrigerator, coffee maker, kettle, and toaster.
- Convenient Amenities: South-facing balcony, pantry, laundry room with washing machine and dryer, and boot dryer.
- Included Services: Wi-Fi, firewood, welcome products, slippers, and household linen. Daily cleaning and end-of-stay cleaning are provided, along with breakfast featuring fresh products (except for two days).
- Additional Benefits: High-quality property with potential for staff and additional services. Pets are welcome.