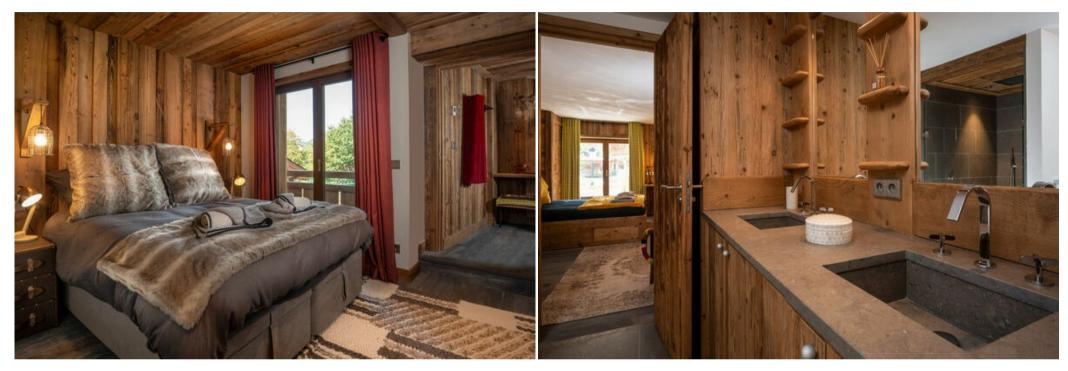

- Comfortable Bedrooms and Bathrooms: 5 bedrooms, including flexible twin/double configurations and a family room with bunk beds, plus 5 bathrooms and 7 toilets.
- Well-Equipped Living Spaces: A central fireplace lounge with television and reading corner, and a dining room seating 12.
- Modern Kitchen: Fully equipped with oven, microwave, hob, dishwasher, refrigerator, coffee maker, kettle, and toaster.
- Convenient Amenities: South-facing balcony, pantry, laundry room with washing machine and dryer, and boot dryer.
- Included Services: Wi-Fi, firewood, welcome products, slippers, and household linen. Daily cleaning and end-of-stay cleaning are provided, along with breakfast featuring fresh products (except for two days).
- Additional Benefits: High-quality property with potential for staff and additional services. Pets are welcome.