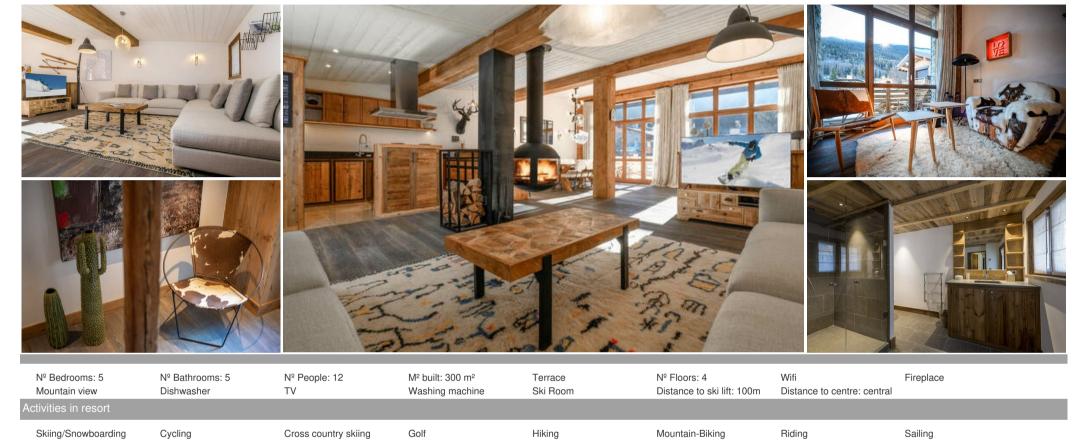

## **Luxury Mountain Retreat for Groups**

Discover an exceptional chalet offering spacious accommodation for up to 12 guests. This multi-level property boasts approximately 300 square meters of living space and features:

- Comfortable Bedrooms and Bathrooms: 5 bedrooms, including flexible twin/double configurations and a family room with bunk beds, plus 5 bathrooms and 7 toilets.
- Well-Equipped Living Spaces: A central fireplace lounge with television and reading corner, and a dining room seating 12.
- Modern Kitchen: Fully equipped with oven, microwave, hob, dishwasher, refrigerator, coffee maker, kettle, and toaster.
- Convenient Amenities: South-facing balcony, pantry, laundry room with washing machine and dryer, and boot dryer.
- Included Services: Wi-Fi, firewood, welcome products, slippers, and household linen. Daily cleaning and end-of-stay cleaning are provided, along with breakfast featuring fresh products (except for two days).
- Additional Benefits: High-quality property with potential for staff and additional services. Pets are welcome.