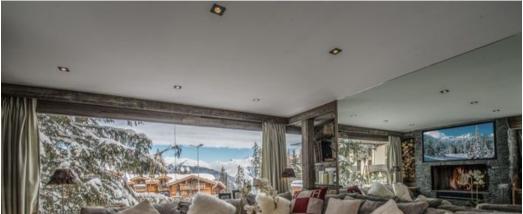

#### Courchevel 1850 110 sgm - 3 bedrooms

For 4 adults and 2 children.

Wonderful apartment located on the « Bellecôte » slope, close to the center of Courchevel 1850.

- 1 living room with open kitchen, lounge with fire place, dining room, terrace on Bellecôte ski slope
- 1 beautiful master bedroom with an open bathroom with bath, shower, independent toilet
- 1 room with large bed
- 1 room with bunk beds (120)
- 1 shower room Independent toilets
- 2 covered parking places Ski locker