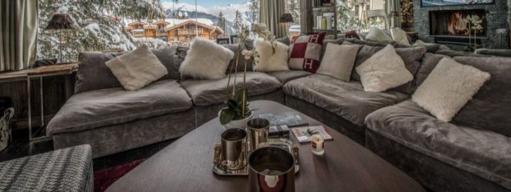

#### Courchevel 1850 110 sgm - 3 bedrooms

For 4 adults and 2 children.

Wonderful apartment located on the « Bellecôte » slope, close to the center of Courchevel 1850.

- 1 living room with open kitchen, lounge with fire place, dining room, terrace on Bellecôte ski slope
- 1 beautiful master bedroom with an open bathroom with bath, shower, independent toilet
- 1 room with large bed
- 1 room with bunk beds (120)
- 1 shower room Independent toilets
- 2 covered parking places Ski locker