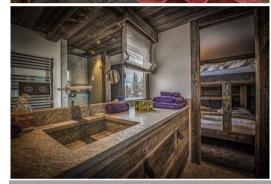

#### Courchevel 1850 110 sgm - 3 bedrooms

For 4 adults and 2 children.

Wonderful apartment located on the « Bellecôte » slope, close to the center of Courchevel 1850.

- 1 living room with open kitchen, lounge with fire place, dining room, terrace on Bellecôte ski slope
- 1 beautiful master bedroom with an open bathroom with bath, shower, independent toilet
- 1 room with large bed
- 1 room with bunk beds (120)
- 1 shower room Independent toilets
- 2 covered parking places Ski locker