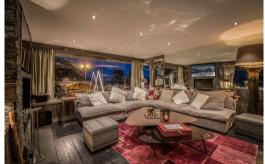

#### Courchevel 1850 110 sgm - 3 bedrooms

For 4 adults and 2 children.

Wonderful apartment located on the « Bellecôte » slope, close to the center of Courchevel 1850.

- 1 living room with open kitchen, lounge with fire place, dining room, terrace on Bellecôte ski slope
- 1 beautiful master bedroom with an open bathroom with bath, shower, independent toilet
- 1 room with large bed
- 1 room with bunk beds (120)
- 1 shower room Independent toilets
- 2 covered parking places Ski locker