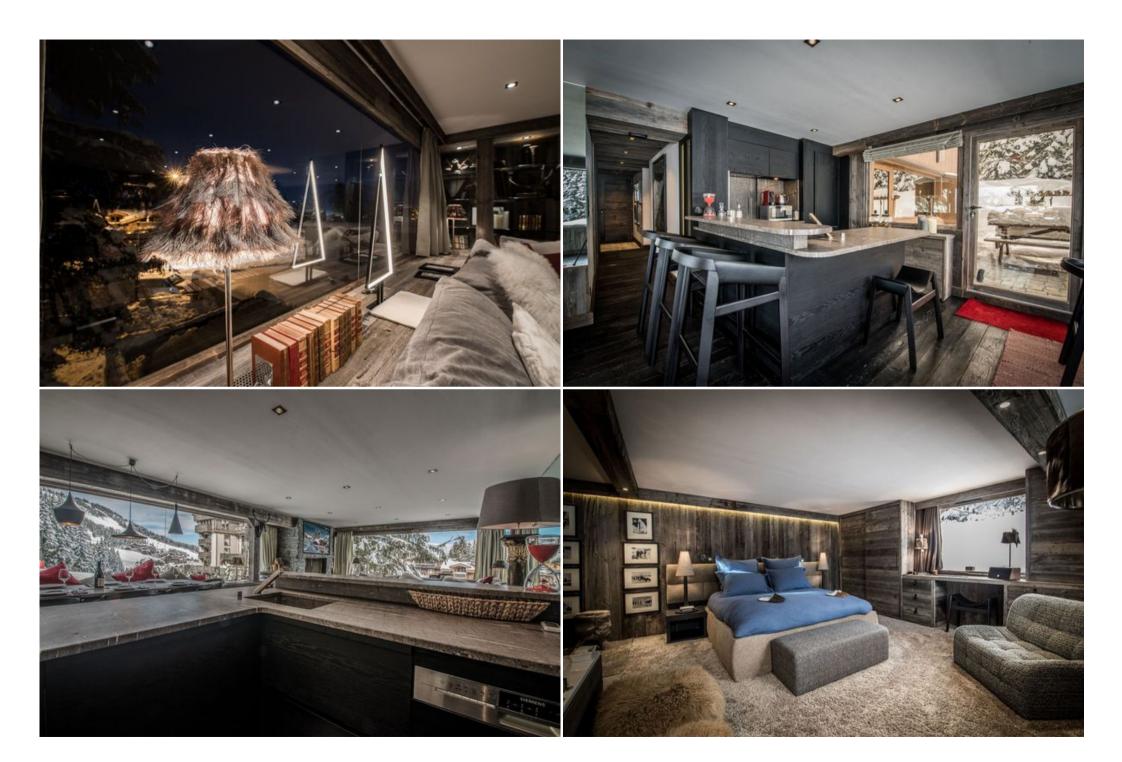

#### Courchevel 1850 110 sgm - 3 bedrooms

For 4 adults and 2 children.

Wonderful apartment located on the « Bellecôte » slope, close to the center of Courchevel 1850.

- 1 living room with open kitchen, lounge with fire place, dining room, terrace on Bellecôte ski slope
- 1 beautiful master bedroom with an open bathroom with bath, shower, independent toilet
- 1 room with large bed
- 1 room with bunk beds (120)
- 1 shower room Independent toilets
- 2 covered parking places Ski locker