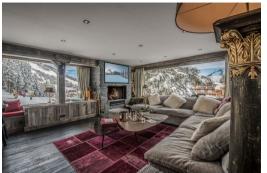

#### Courchevel 1850 110 sgm - 3 bedrooms

For 4 adults and 2 children.

Wonderful apartment located on the « Bellecôte » slope, close to the center of Courchevel 1850.

- 1 living room with open kitchen, lounge with fire place, dining room, terrace on Bellecôte ski slope
- 1 beautiful master bedroom with an open bathroom with bath, shower, independent toilet
- 1 room with large bed
- 1 room with bunk beds (120)
- 1 shower room Independent toilets
- 2 covered parking places Ski locker