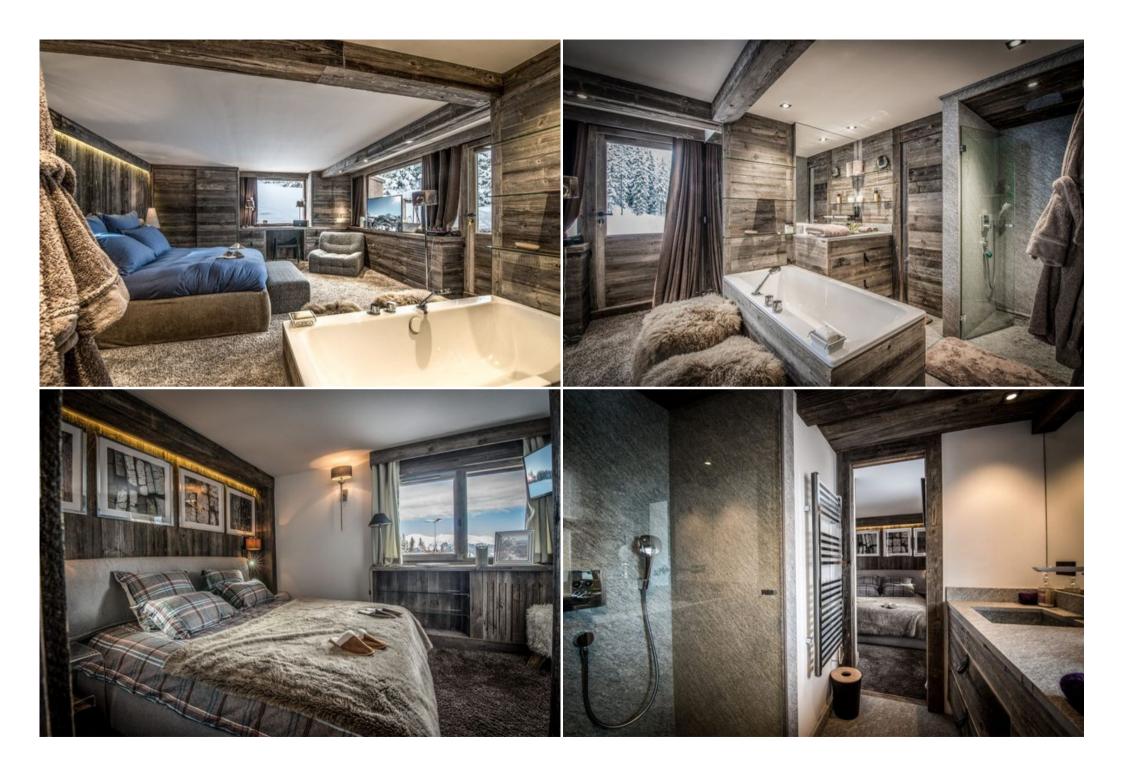

#### Courchevel 1850 110 sgm - 3 bedrooms

For 4 adults and 2 children.

Wonderful apartment located on the « Bellecôte » slope, close to the center of Courchevel 1850.

- 1 living room with open kitchen, lounge with fire place, dining room, terrace on Bellecôte ski slope
- 1 beautiful master bedroom with an open bathroom with bath, shower, independent toilet
- 1 room with large bed
- 1 room with bunk beds (120)
- 1 shower room Independent toilets
- 2 covered parking places Ski locker