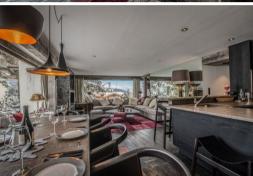

#### Courchevel 1850 110 sgm - 3 bedrooms

For 4 adults and 2 children.

Wonderful apartment located on the « Bellecôte » slope, close to the center of Courchevel 1850.

- 1 living room with open kitchen, lounge with fire place, dining room, terrace on Bellecôte ski slope
- 1 beautiful master bedroom with an open bathroom with bath, shower, independent toilet
- 1 room with large bed
- 1 room with bunk beds (120)
- 1 shower room Independent toilets
- 2 covered parking places Ski locker