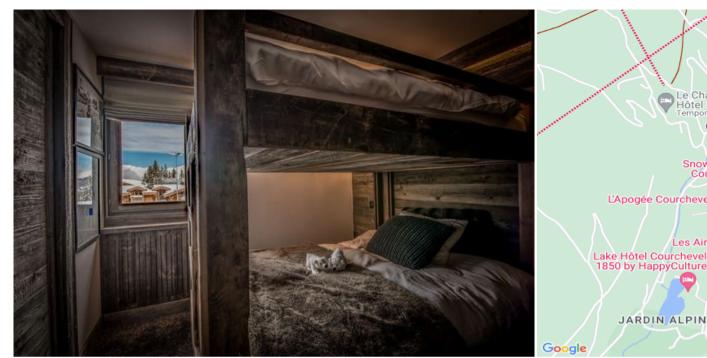

#### Courchevel 1850 110 sgm - 3 bedrooms

For 4 adults and 2 children.

Wonderful apartment located on the « Bellecôte » slope, close to the center of Courchevel 1850.

- 1 living room with open kitchen, lounge with fire place, dining room, terrace on Bellecôte ski slope
- 1 beautiful master bedroom with an open bathroom with bath, shower, independent toilet
- 1 room with large bed
- 1 room with bunk beds (120)
- 1 shower room Independent toilets
- 2 covered parking places Ski locker