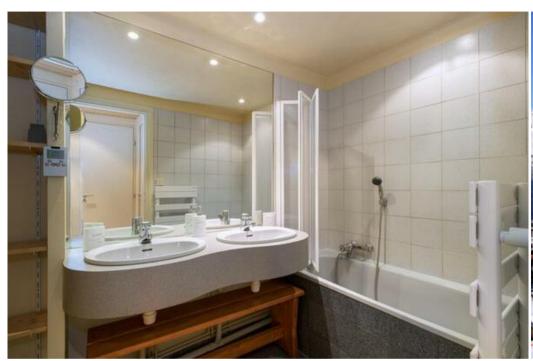

## It is composed of:

Ski / Snowboard

- A main room with a fully equipped open kitchen (oven, dishwasher, etc...)

Ski de fond

Golf

- A bedroom with a double bed 140x190
- A bathroom with washing machine
- A separate toilet
- A bedroom with two bunk beds (90x190) (sleeps 4)