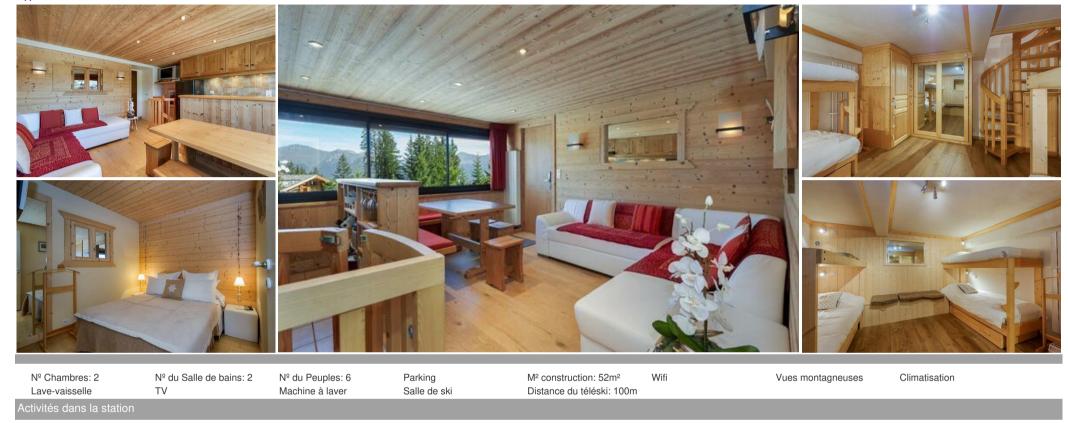

## Nice duplex flat near the resort centre, on the "Bellecôte"

France, Courchevel, Courchevel 1850, Bellecôte

Appartement - REF: TGS-A3037

Randonnée

Vélo de montagne

Équitation

## Nice duplex flat near the resort centre, on the "Bellecôte" slope $52m^2$ - Courchevel 1850 - 6 people - skis on

Cyclisme

## It is composed of:

Ski / Snowboard

- A main room with a fully equipped open kitchen (oven, dishwasher, etc...)

Ski de fond

Golf

- A bedroom with a double bed 140x190
- A bathroom with washing machine
- A separate toilet
- A bedroom with two bunk beds (90x190) (sleeps 4)