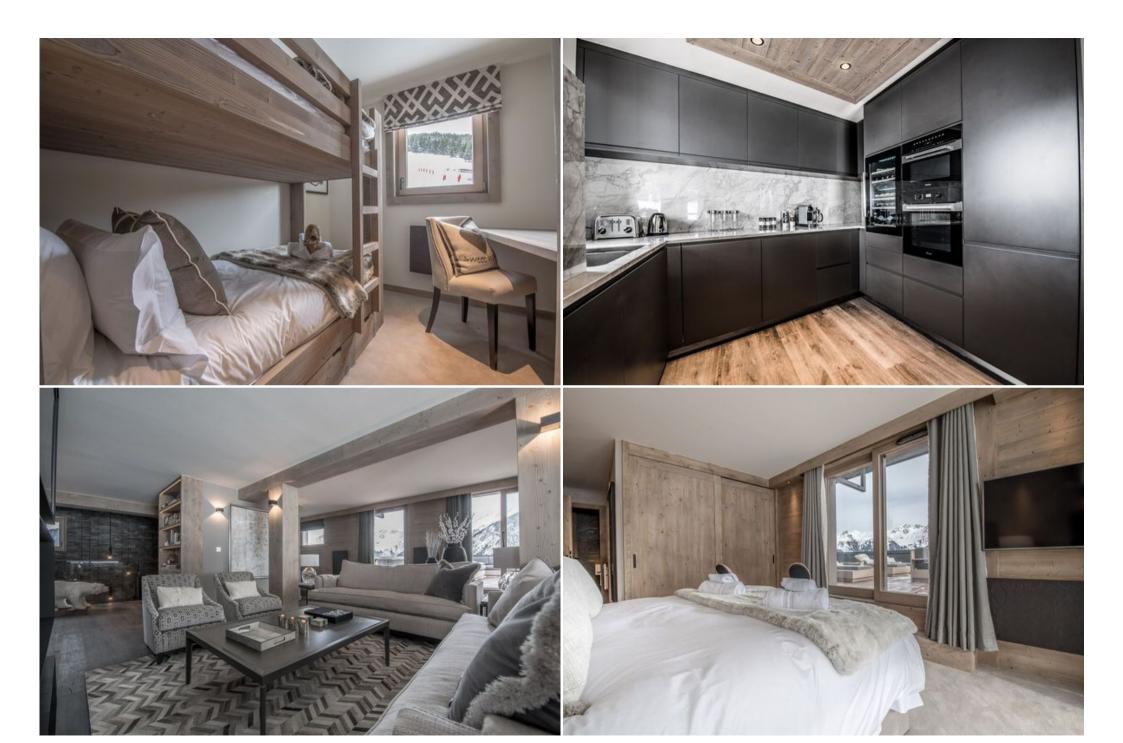

The flat has been awarded the "Lintagne d'Exception" label for a 7-room, 12-bedroom apartment of 254m2.

This beautiful duplex flat will offer all the comforts required for high standard stays with its two outdoor jacuzzis, its cinema room and sauna, as well as the 6 bedrooms, 5 of which are en suite. Ideally located at the foot of the slopes and in the centre of the resort, the residence offers comfort and luxury.

This is a magnificent ski-in ski-out duplex apartment overlooking the heart of Courchevel village and the ski slopes.

This flat sleeps up to 12 people and is an exceptional property with a perfect balance of luxury and cosy alpine finishes. You will fall in love with this chic mountain style flat.

To enhance your stay, you can enjoy the reading corner with its large central fireplace, the jacuzzi or the sauna.

Three large terraces are accessible to contemplate the view of our Alpine mountains.

Within the residence, you will have free access to the SPA (only during the winter period) composed of

- a hammam
- a sauna
- a relaxation area
- a herbal tea room
- a treatment room in which you can take advantage of a message on request from our concierge service (extra charge)