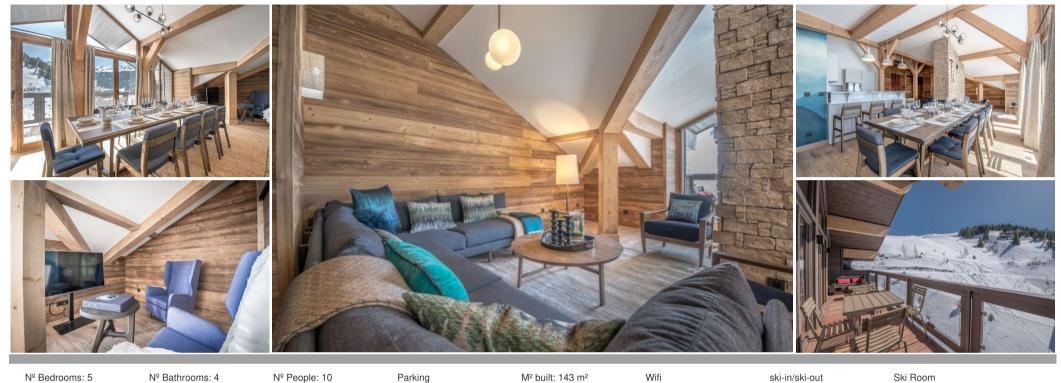

## This superb 143m2 apartment can accommodate 10 people

France, Courchevel, Courchevel 1650

Penthouse - REF: TGS-A1847

Activities in resort

Skiing/Snowboarding

## Information Apartment in Center, Courchevel 1650 Moriond

- Nº of people: 10
- M² built: 143 m²
- Terrace
- 4 Bedrooms
- 4 Bathrooms
- Parking
- Floor penthouse
- Wifi
- Ski-room
- Ski In, Ski Out

6 rooms (5 bedrooms) 10 people

Courchevel 1650 / Center 1650

Penthouse apartment, in the Courchevel 1650 residence.

Entirely new apartment, ski-in ski-out and close to all amenities. Ideal for holidays with family or friends.

Located on the top floor of the residence, this splendid apartment will offer you a breathtaking view and quality services for an unforgettable stay.

This superb 143m2 apartment can accommadate 10 persons.

This property is perfect for a stay full of confort, in a property ideally decorated and suitable for a winter sports stay.

Combine refinement and sensations for an ideal stay in this prestigious apartment.