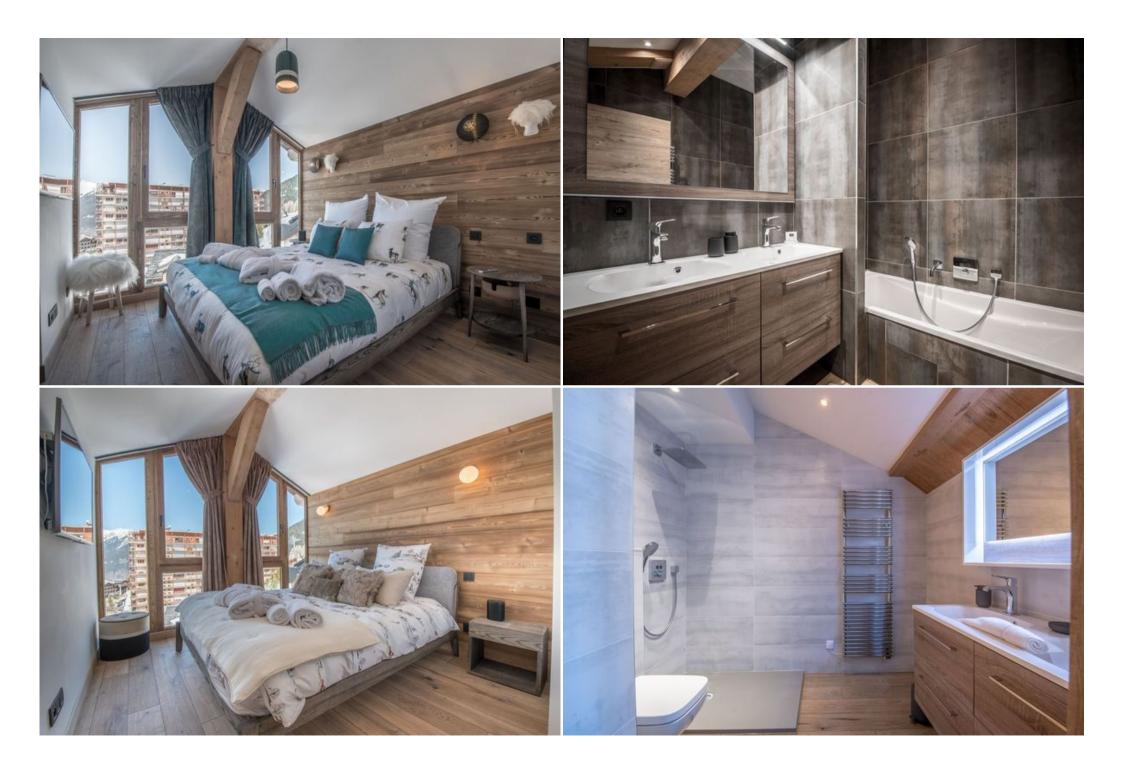

## Information Apartment in Center, Courchevel 1650 Moriond

- Nº of people: 10
- M² built: 143 m²
- Terrace
- 4 Bedrooms
- 4 Bathrooms
- Parking
- Floor penthouse
- Wifi
- Ski-room
- Ski In, Ski Out

6 rooms (5 bedrooms) 10 people

Courchevel 1650 / Center 1650

Penthouse apartment, in the Courchevel 1650 residence.

Entirely new apartment, ski-in ski-out and close to all amenities. Ideal for holidays with family or friends.

Located on the top floor of the residence, this splendid apartment will offer you a breathtaking view and quality services for an unforgettable stay.

This superb 143m2 apartment can accommadate 10 persons.

This property is perfect for a stay full of confort, in a property ideally decorated and suitable for a winter sports stay.

Combine refinement and sensations for an ideal stay in this prestigious apartment.