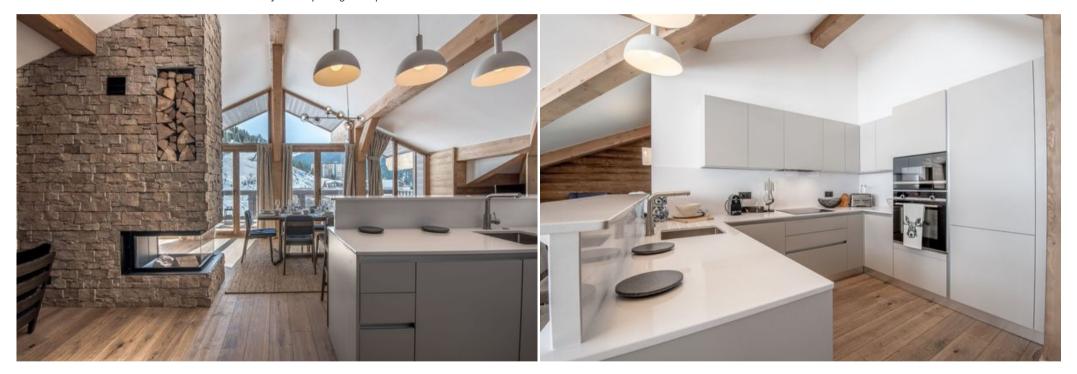

Courchevel 1650 / Center 1650

Penthouse apartment, in the Courchevel 1650 residence.

Entirely new apartment, ski-in ski-out and close to all amenities. Ideal for holidays with family or friends.

Located on the top floor of the residence, this splendid apartment will offer you a breathtaking view and quality services for an unforgettable stay.

This superb 143m2 apartment can accommadate 10 persons.

This property is perfect for a stay full of confort, in a property ideally decorated and suitable for a winter sports stay.

Combine refinement and sensations for an ideal stay in this prestigious apartment.