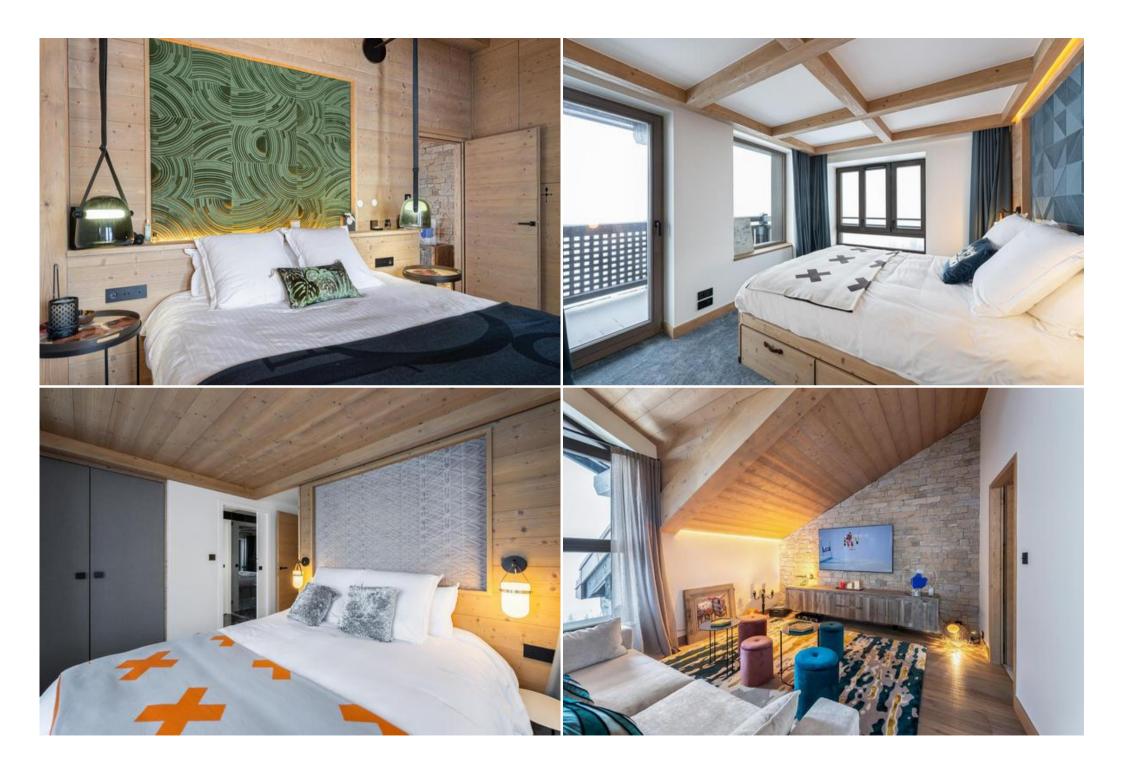

#### **LAYOUT:**

- Bedroom 1:
  - Balcony , Wardrobe
  - 1 Double bed (160 x 190)
  - Ensuite bathroom: Walk-in shower, Hairdryer, Towel dryer, Single sink
- Bedroom 2:
  - Balcony , Wardrobe
  - 1 Double bed (160 x 190)
- Bedroom 3:
  - Balcony , Wardrobe
  - 1 Double bed (160 x 190)
  - Ensuite bathroom : Walk-in shower, Hairdryer, Towel dryer, Single sink, Toilet
- Independent toilet: 1
- Living area:
  - Balcony
  - Fireplace
  - Open kitchen
  - Living room
  - TV lounge
- Deluxe master bedroom:
  - Dressing , Wardrobe
  - 1 Double bed (160 x 190)
  - Ensuite bathroom: Bathtub, Double sink, Shower, Hairdryer, Towel dryer, Independent toilet
- Other areas :
  - Ski room