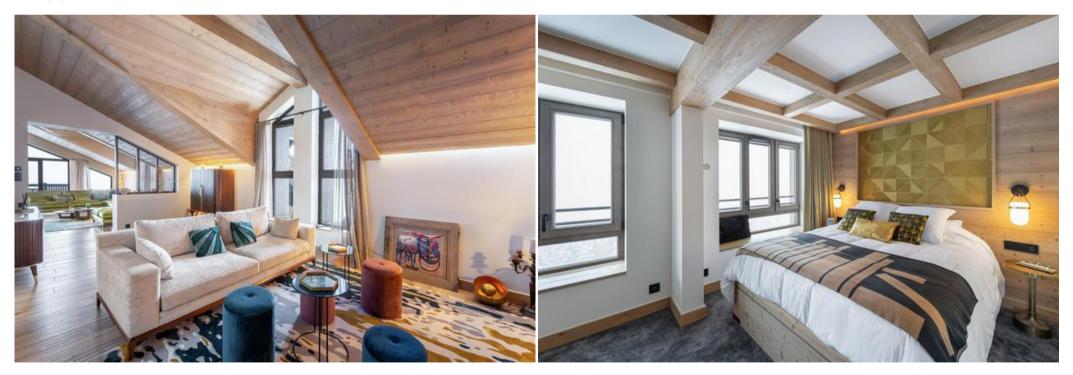

#### **LAYOUT:**

- Bedroom 1:
  - Balcony , Wardrobe
  - 1 Double bed (160 x 190)
  - Ensuite bathroom: Walk-in shower, Hairdryer, Towel dryer, Single sink
- Bedroom 2:
  - Balcony , Wardrobe
  - 1 Double bed (160 x 190)
- Bedroom 3:
  - Balcony , Wardrobe
  - 1 Double bed (160 x 190)
  - Ensuite bathroom : Walk-in shower, Hairdryer, Towel dryer, Single sink, Toilet
- Independent toilet: 1
- Living area:
  - Balcony
  - Fireplace
  - Open kitchen
  - Living room
  - TV lounge
- Deluxe master bedroom:
  - Dressing , Wardrobe
  - 1 Double bed (160 x 190)
  - Ensuite bathroom: Bathtub, Double sink, Shower, Hairdryer, Towel dryer, Independent toilet
- Other areas :
  - Ski room