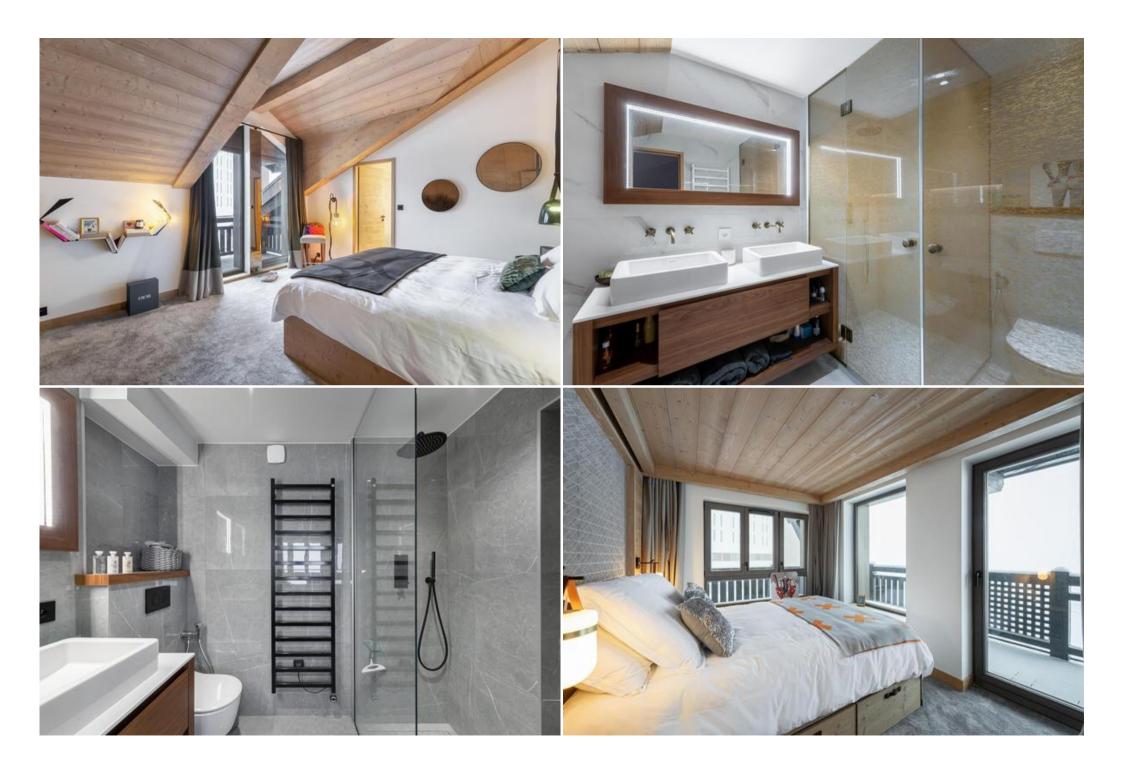

#### **LAYOUT:**

- Bedroom 1:
  - Balcony , Wardrobe
  - 1 Double bed (160 x 190)
  - Ensuite bathroom: Walk-in shower, Hairdryer, Towel dryer, Single sink
- Bedroom 2:
  - Balcony , Wardrobe
  - 1 Double bed (160 x 190)
- Bedroom 3:
  - Balcony , Wardrobe
  - 1 Double bed (160 x 190)
  - Ensuite bathroom : Walk-in shower, Hairdryer, Towel dryer, Single sink, Toilet
- Independent toilet: 1
- Living area:
  - Balcony
  - Fireplace
  - Open kitchen
  - Living room
  - TV lounge
- Deluxe master bedroom:
  - Dressing , Wardrobe
  - 1 Double bed (160 x 190)
  - Ensuite bathroom: Bathtub, Double sink, Shower, Hairdryer, Towel dryer, Independent toilet
- Other areas :
  - Ski room