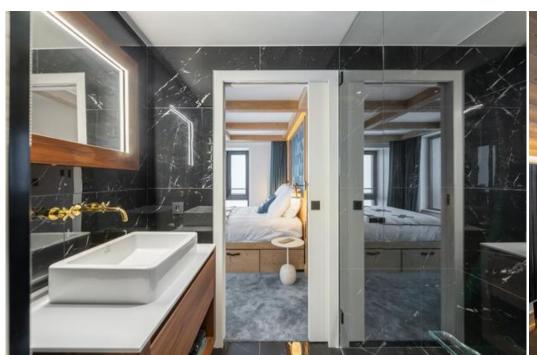

#### **LAYOUT:**

- Bedroom 1:
  - Balcony , Wardrobe
  - 1 Double bed (160 x 190)
  - Ensuite bathroom: Walk-in shower, Hairdryer, Towel dryer, Single sink
- Bedroom 2:
  - Balcony , Wardrobe
  - 1 Double bed (160 x 190)
- Bedroom 3:
  - Balcony , Wardrobe
  - 1 Double bed (160 x 190)
  - Ensuite bathroom : Walk-in shower, Hairdryer, Towel dryer, Single sink, Toilet
- Independent toilet: 1
- Living area:
  - Balcony
  - Fireplace
  - Open kitchen
  - Living room
  - TV lounge
- Deluxe master bedroom:
  - Dressing , Wardrobe
  - 1 Double bed (160 x 190)
  - Ensuite bathroom: Bathtub, Double sink, Shower, Hairdryer, Towel dryer, Independent toilet
- Other areas :
  - Ski room