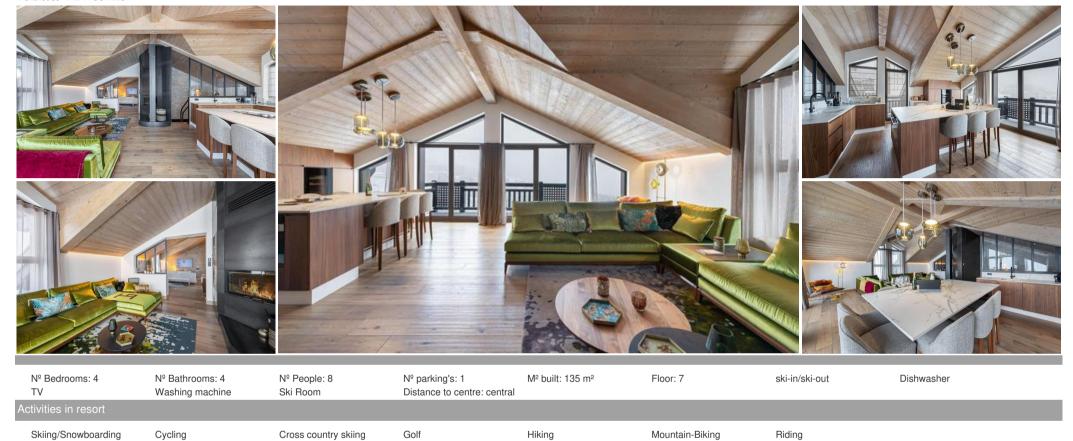

### Information Apartment Courchevel 1850,

In the heart of Courchevel 1850, the apartment offer a unique view on the resort and his mountains. Spend an exceptionnal stay in this 135sqm apartment in duplex, with his 4 bedrooms, as well as his fashionable and welcoming living room.

Distance from the center: 0 m Closest ski slope: Tovets Distance from the slopes: 10 m Distance to ski school: 250 m

Closest ski lift: Front de Neige / Snow Front

Distance from ski lift: 250 m

With this apartment, you will be immersed by this panoramic and elegant view. It consists of four double bedrooms including two en suite, a large, bright and welcoming living room, combining with a central

island, a fireplace, a relaxing area and a living room with television. Within a ski-in and ski-out residence, it is also close to restaurants and luxury boutiques. This exceptional property will sublimate your holiday in Courchevel.

#### **LAYOUT:**

- Bedroom 1:
  - Balcony , Wardrobe
  - 1 Double bed (160 x 190)
  - Ensuite bathroom: Walk-in shower, Hairdryer, Towel dryer, Single sink
- Bedroom 2:
  - Balcony , Wardrobe
  - 1 Double bed (160 x 190)
- Bedroom 3:
  - Balcony , Wardrobe
  - 1 Double bed (160 x 190)
  - Ensuite bathroom : Walk-in shower, Hairdryer, Towel dryer, Single sink, Toilet
- Independent toilet: 1
- Living area:
  - Balcony
  - Fireplace
  - Open kitchen
  - Living room
  - TV lounge
- Deluxe master bedroom:
  - Dressing , Wardrobe
  - 1 Double bed (160 x 190)
  - Ensuite bathroom: Bathtub, Double sink, Shower, Hairdryer, Towel dryer, Independent toilet
- Other areas :
  - Ski room