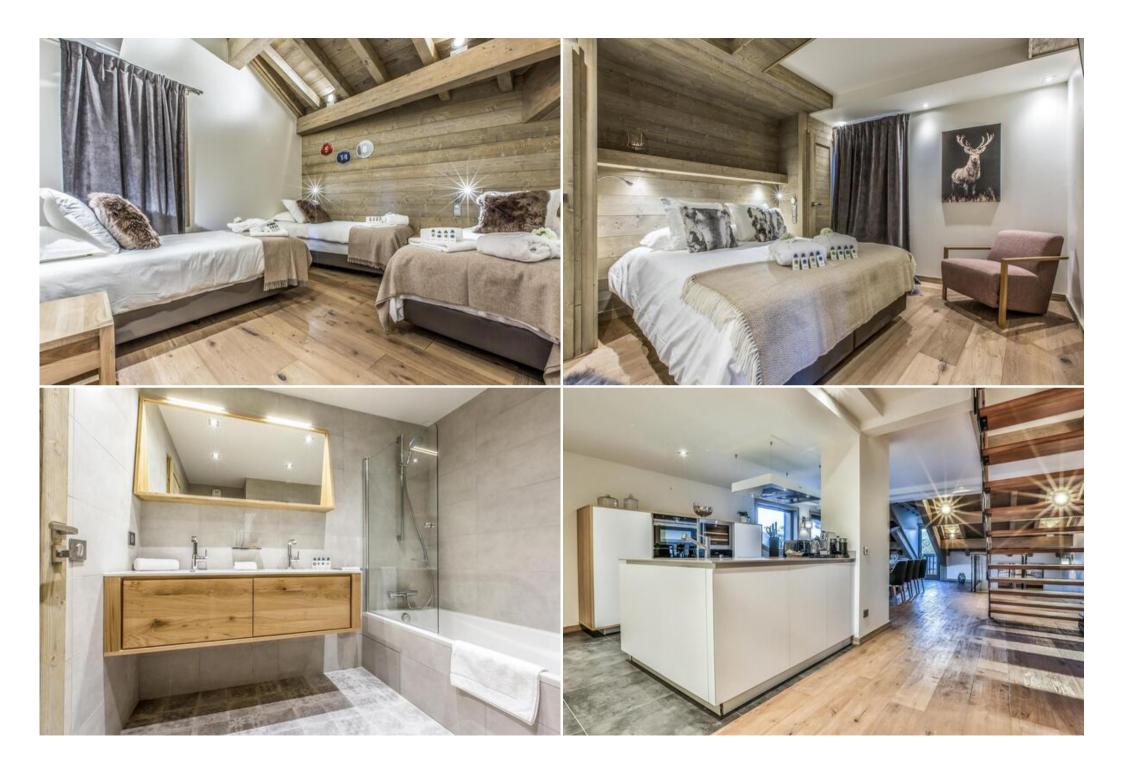

This penthouse has four bedrooms with double bed, a bedroom like a dormitory with three single beds as well as four bathrooms. The bright living room with a TV and a fireplace has also a fully equipped kitchen and a dining area. You will also appreciate the large south-facing balcony with a panoramic view over the Courchevel's peaks. For your comfort, this apartment has a private lift and a washing machine / clothes dryer.