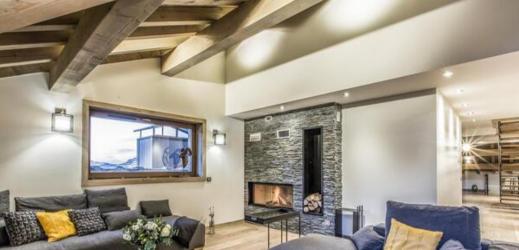

This penthouse has four bedrooms with double bed, a bedroom like a dormitory with three single beds as well as four bathrooms. The bright living room with a TV and a fireplace has also a fully equipped kitchen and a dining area. You will also appreciate the large south-facing balcony with a panoramic view over the Courchevel's peaks. For your comfort, this apartment has a private lift and a washing machine / clothes dryer.