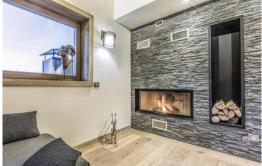

This penthouse has four bedrooms with double bed, a bedroom like a dormitory with three single beds as well as four bathrooms. The bright living room with a TV and a fireplace has also a fully equipped kitchen and a dining area. You will also appreciate the large south-facing balcony with a panoramic view over the Courchevel's peaks. For your comfort, this apartment has a private lift and a washing machine / clothes dryer.