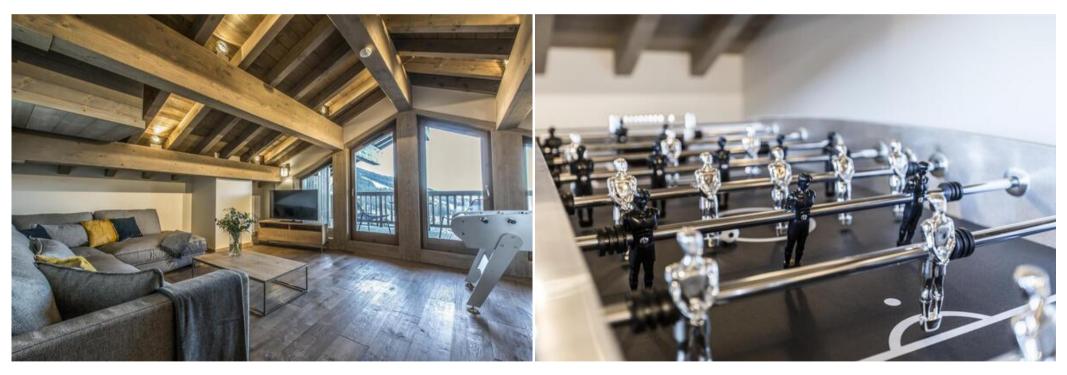

This penthouse has four bedrooms with double bed, a bedroom like a dormitory with three single beds as well as four bathrooms. The bright living room with a TV and a fireplace has also a fully equipped kitchen and a dining area. You will also appreciate the large south-facing balcony with a panoramic view over the Courchevel's peaks. For your comfort, this apartment has a private lift and a washing machine / clothes dryer.