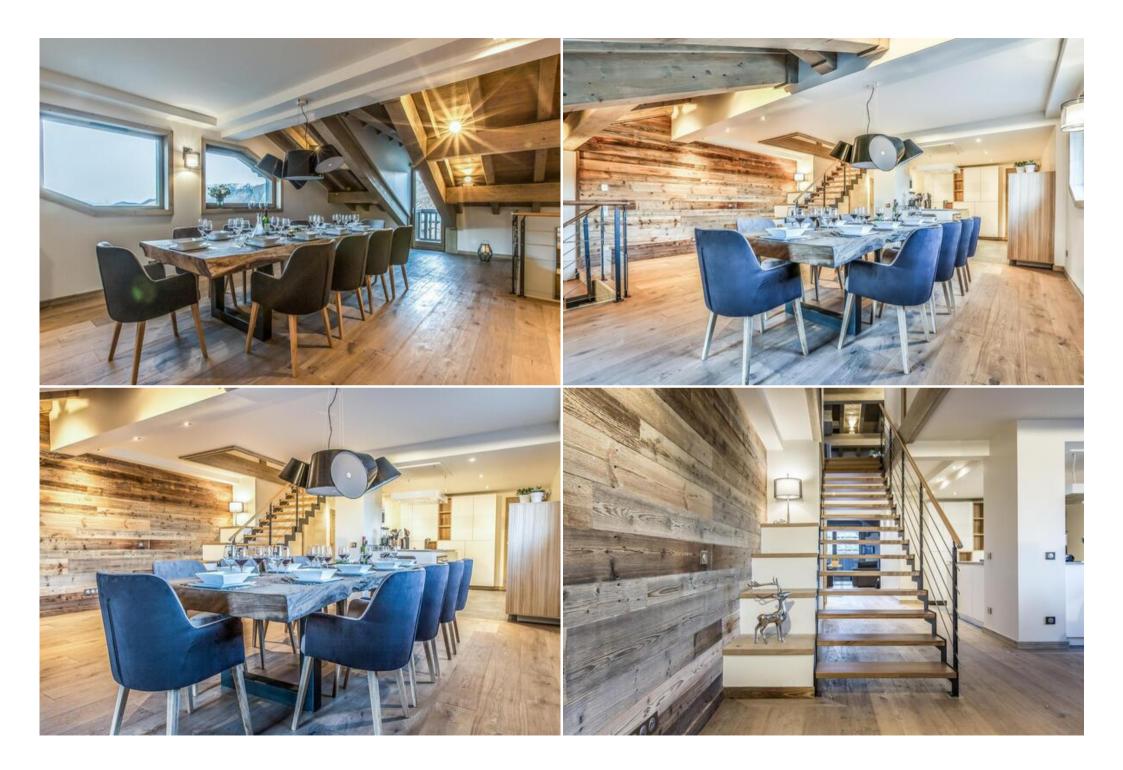

This penthouse has four bedrooms with double bed, a bedroom like a dormitory with three single beds as well as four bathrooms. The bright living room with a TV and a fireplace has also a fully equipped kitchen and a dining area. You will also appreciate the large south-facing balcony with a panoramic view over the Courchevel's peaks. For your comfort, this apartment has a private lift and a washing machine / clothes dryer.