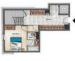

## Information Penthouse, in Courchevel 1650 Moriond

- Nº of people: 11
- M² built: 337 m²
- Terrace
- 5 Bedrooms
- 5 Bathrooms
- Parking
- Wifi
- Chimney
- Ski-room
- Ski In, Ski Out

The penthouse, located on the 5th floor of the Residence, with a surface area of 292 sqm, is perfect to welcome up to 11 people.

This penthouse has four bedrooms with double bed, a bedroom like a dormitory with three single beds as well as four bathrooms. The bright living room with a TV and a fireplace has also a fully equipped kitchen and a dining area. You will also appreciate the large south-facing balcony with a panoramic view over the Courchevel's peaks. For your comfort, this apartment has a private lift and a washing machine / clothes dryer.

During your holidays, you can benefit from a parking space in the private car park, a ski locker and Wi-Fi access.