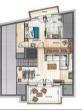

## Information Penthouse, in Courchevel 1650 Moriond

- Nº of people: 11
- M² built: 337 m²
- Terrace
- 5 Bedrooms
- 5 Bathrooms
- Parking
- Wifi
- Chimney
- Ski-room
- Ski In, Ski Out

The penthouse, located on the 5th floor of the Residence, with a surface area of 292 sqm, is perfect to welcome up to 11 people.

This penthouse has four bedrooms with double bed, a bedroom like a dormitory with three single beds as well as four bathrooms. The bright living room with a TV and a fireplace has also a fully equipped kitchen and a dining area. You will also appreciate the large south-facing balcony with a panoramic view over the Courchevel's peaks. For your comfort, this apartment has a private lift and a washing machine / clothes dryer.

During your holidays, you can benefit from a parking space in the private car park, a ski locker and Wi-Fi access.