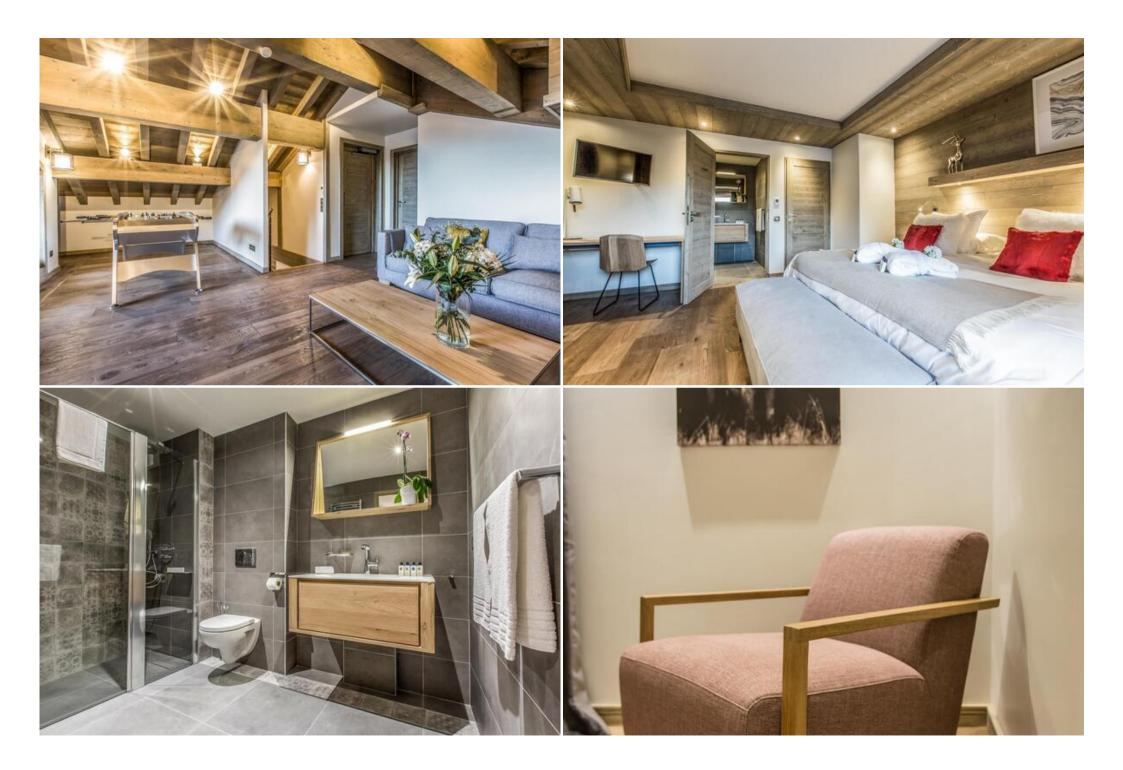

This penthouse has four bedrooms with double bed, a bedroom like a dormitory with three single beds as well as four bathrooms. The bright living room with a TV and a fireplace has also a fully equipped kitchen and a dining area. You will also appreciate the large south-facing balcony with a panoramic view over the Courchevel's peaks. For your comfort, this apartment has a private lift and a washing machine / clothes dryer.