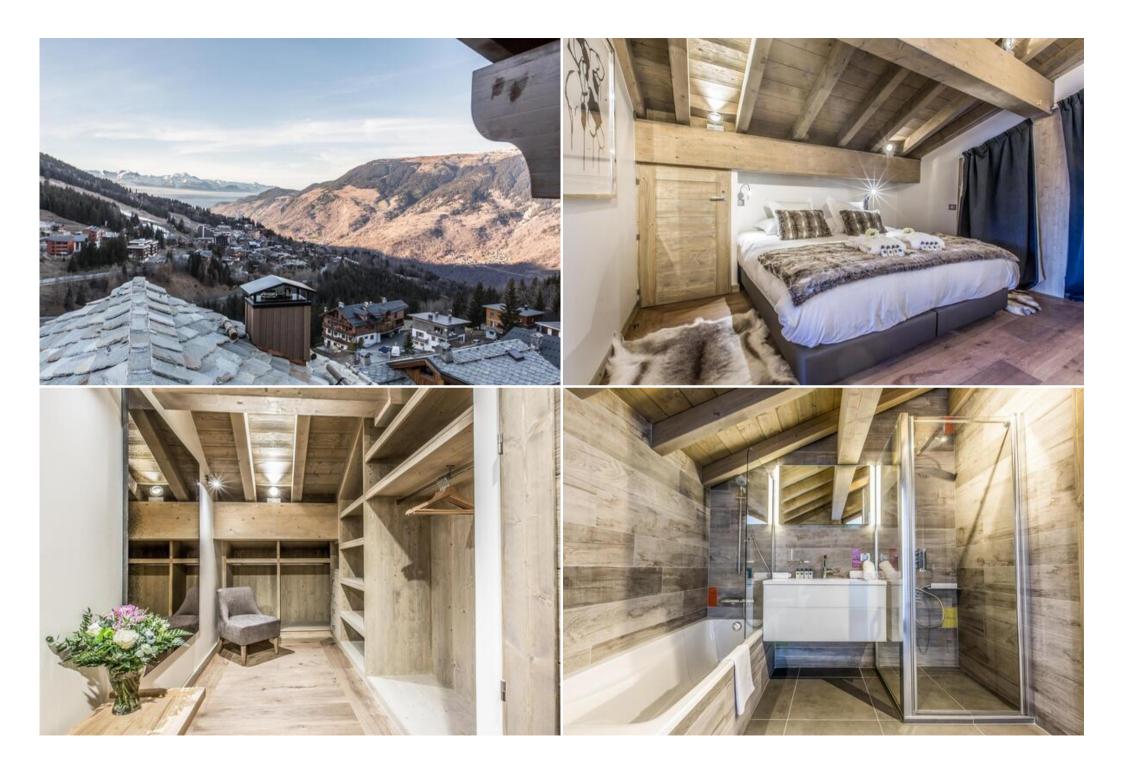

## Information Penthouse, in Courchevel 1650 Moriond

- Nº of people: 11
- M² built: 337 m²
- Terrace
- 5 Bedrooms
- 5 Bathrooms
- Parking
- Wifi
- Chimney
- Ski-room
- Ski In, Ski Out

The penthouse, located on the 5th floor of the Residence, with a surface area of 292 sqm, is perfect to welcome up to 11 people.

This penthouse has four bedrooms with double bed, a bedroom like a dormitory with three single beds as well as four bathrooms. The bright living room with a TV and a fireplace has also a fully equipped kitchen and a dining area. You will also appreciate the large south-facing balcony with a panoramic view over the Courchevel's peaks. For your comfort, this apartment has a private lift and a washing machine / clothes dryer.

During your holidays, you can benefit from a parking space in the private car park, a ski locker and Wi-Fi access.