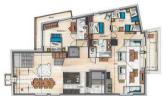

## Information Penthouse, in Courchevel 1650 Moriond

- Nº of people: 11
- M² built: 337 m²
- Terrace
- 5 Bedrooms
- 5 Bathrooms
- Parking
- Wifi
- Chimney
- Ski-room
- Ski In, Ski Out

The penthouse, located on the 5th floor of the Residence, with a surface area of 292 sqm, is perfect to welcome up to 11 people.

This penthouse has four bedrooms with double bed, a bedroom like a dormitory with three single beds as well as four bathrooms. The bright living room with a TV and a fireplace has also a fully equipped kitchen and a dining area. You will also appreciate the large south-facing balcony with a panoramic view over the Courchevel's peaks. For your comfort, this apartment has a private lift and a washing machine / clothes dryer.

During your holidays, you can benefit from a parking space in the private car park, a ski locker and Wi-Fi access.