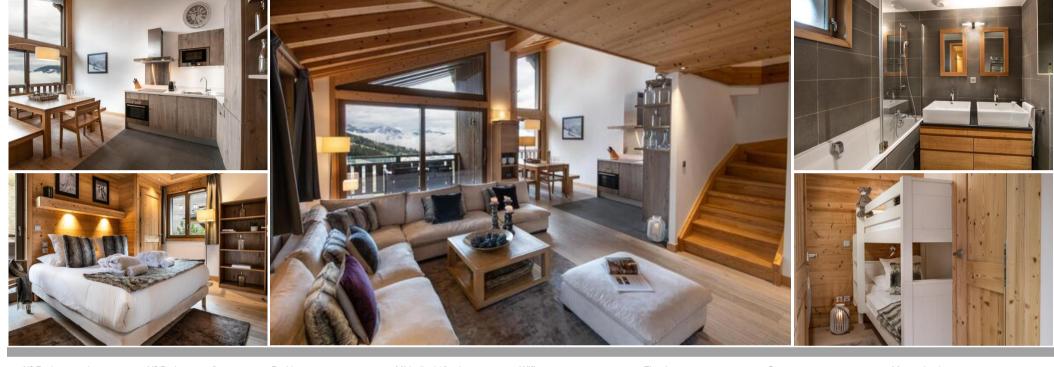

## Information Penthouse, in Courchevel 1650 Moriond

- Nº of people: 8
- M<sup>2</sup> built: 110 m<sup>2</sup>
- 4 Bedrooms
- 3 Bathrooms
- Parking
- Wifi
- Chimney
- Ski-room

The Penthouse of 110 m<sup>2</sup> can accommodate 8 people thanks to its 3 large double bedrooms and a fourth bedroom with bunk beds.

The bright and cozy living room offers a fully equipped kitchen, as well as a balcony overlooking the valley below.

Our team are available on site 7/7, as well as the concierge service in order to meet all of your needs.