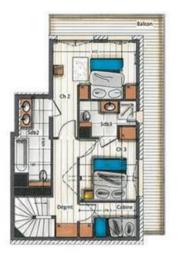

## Information Penthouse, in Courchevel 1650 Moriond

- Nº of people: 8
- M<sup>2</sup> built: 110 m<sup>2</sup>
- 4 Bedrooms
- 3 Bathrooms
- Parking
- Wifi
- Chimney
- Ski-room

The Penthouse of 110 m<sup>2</sup> can accommodate 8 people thanks to its 3 large double bedrooms and a fourth bedroom with bunk beds.