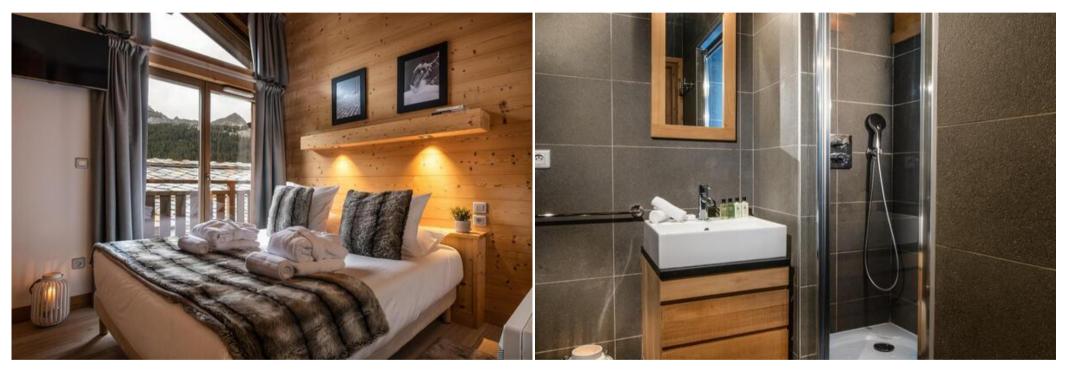

## Information Penthouse, in Courchevel 1650 Moriond

- Nº of people: 8
- M<sup>2</sup> built: 110 m<sup>2</sup>
- 4 Bedrooms
- 3 Bathrooms
- Parking
- Wifi
- Chimney
- Ski-room

The Penthouse of 110 m<sup>2</sup> can accommodate 8 people thanks to its 3 large double bedrooms and a fourth bedroom with bunk beds.