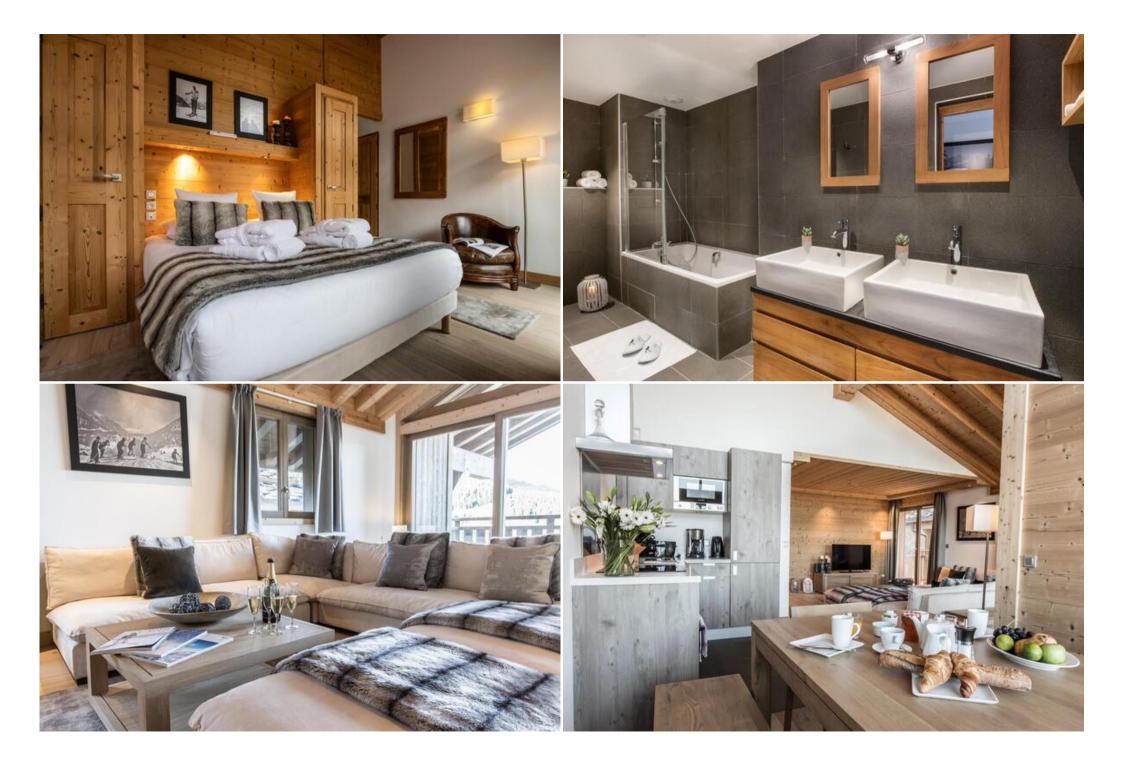

## Information Penthouse, in Courchevel 1650 Moriond

- Nº of people: 8
- M<sup>2</sup> built: 110 m<sup>2</sup>
- 4 Bedrooms
- 3 Bathrooms
- Parking
- Wifi
- Chimney
- Ski-room

The Penthouse of 110 m<sup>2</sup> can accommodate 8 people thanks to its 3 large double bedrooms and a fourth bedroom with bunk beds.

The bright and cozy living room offers a fully equipped kitchen, as well as a balcony overlooking the valley below.

Our team are available on site 7/7, as well as the concierge service in order to meet all of your needs.