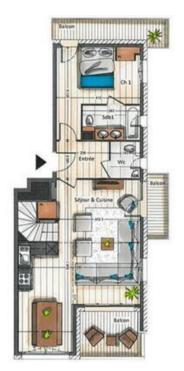

## Information Penthouse, in Courchevel 1650 Moriond

- Nº of people: 8
- M<sup>2</sup> built: 110 m<sup>2</sup>
- 4 Bedrooms
- 3 Bathrooms
- Parking
- Wifi
- Chimney
- Ski-room

The Penthouse of 110 m<sup>2</sup> can accommodate 8 people thanks to its 3 large double bedrooms and a fourth bedroom with bunk beds.

The bright and cozy living room offers a fully equipped kitchen, as well as a balcony overlooking the valley below.

Our team are available on site 7/7, as well as the concierge service in order to meet all of your needs.