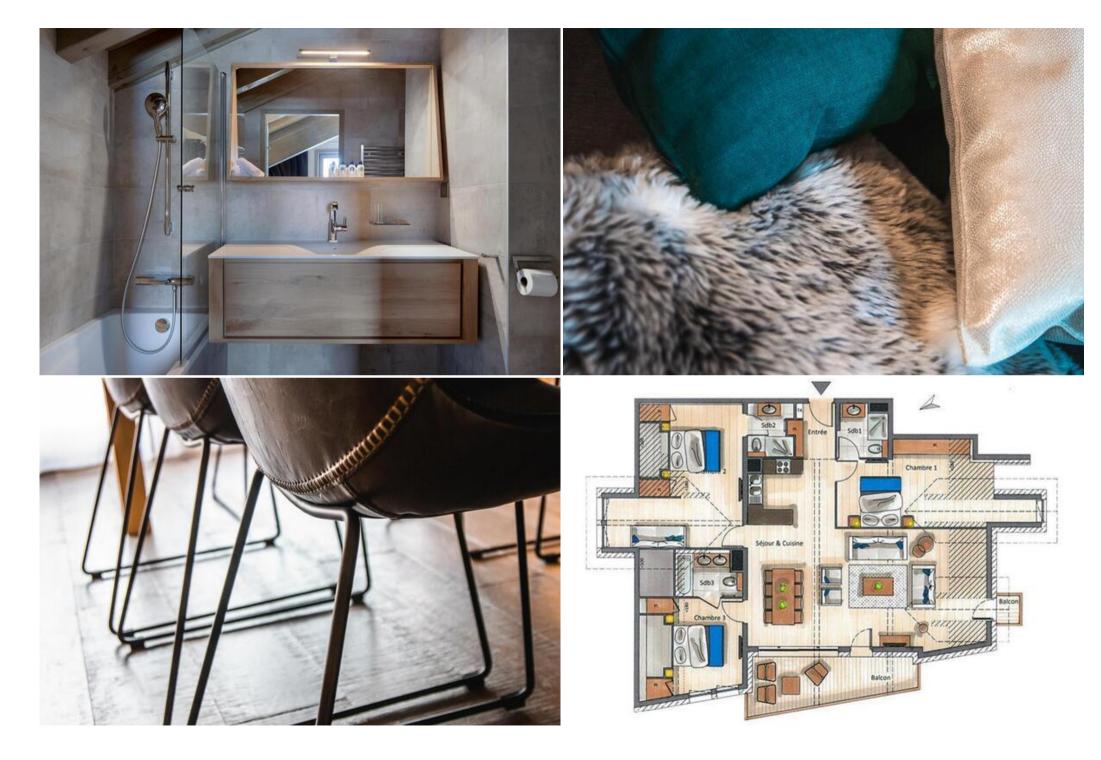

## Information Apartment, in Courchevel 1650 Moriond

• Nº of people: 7

Penthouse - REF: TGS-A2314

- M<sup>2</sup> built: 145 m<sup>2</sup>
- Terrace
- 3 Bedrooms
- 3 Bathrooms
- Jacuzzi
- Hammam / Sauna
- Parking
- Floor penthouse
- Wifi
- Ski-room

• Ski In, Ski Out

This magnificent penthouse has two bedrooms with a double bed and one bedroom with a double bed and an additional single bed. They all have an en suite bathroom. You will also enjoy a large living area with a sitting area with a television, a dining area and a fully equipped kitchen area with high ceilings and exposed beams. Finally, the balcony will offer you a privileged panoramic view of the different levels of Courchevel.