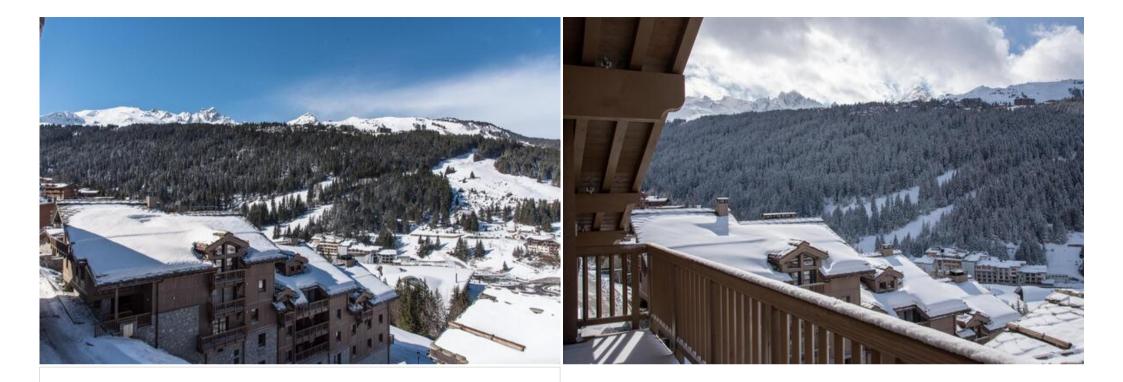

• Ski In, Ski Out

This magnificent penthouse has two bedrooms with a double bed and one bedroom with a double bed and an additional single bed. They all have an en suite bathroom. You will also enjoy a large living area with a sitting area with a television, a dining area and a fully equipped kitchen area with high ceilings and exposed beams. Finally, the balcony will offer you a privileged panoramic view of the different levels of Courchevel.