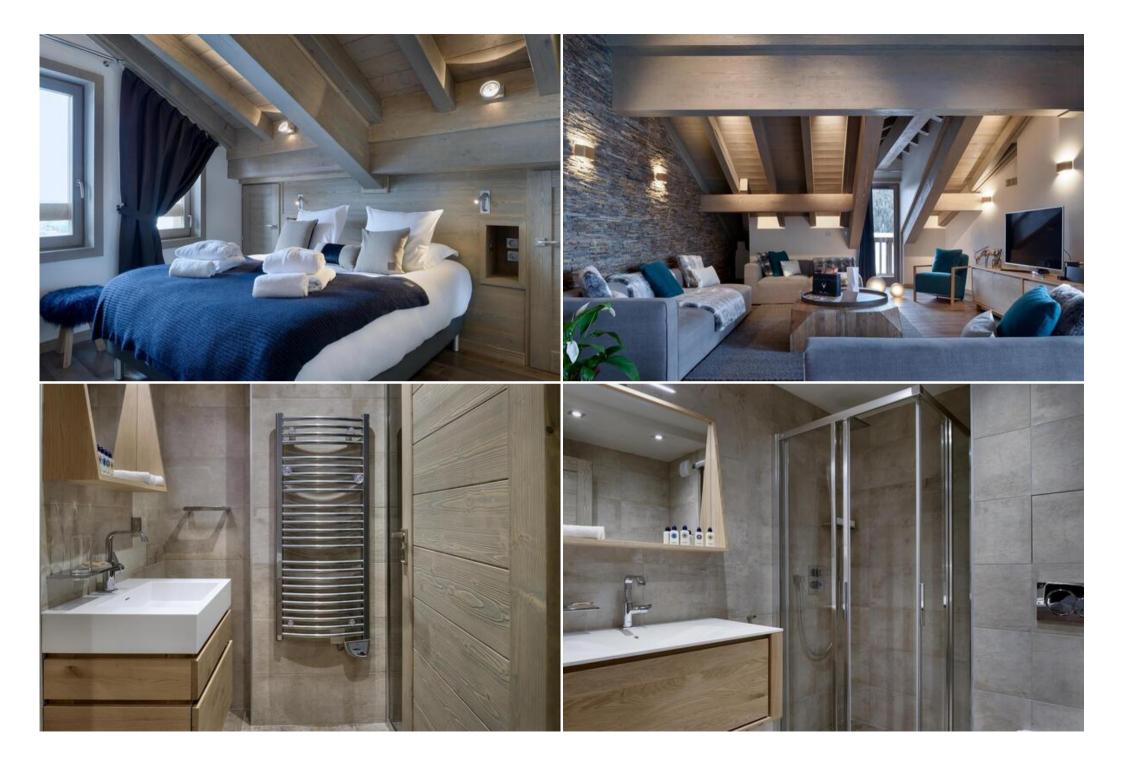

• Ski In, Ski Out

This magnificent penthouse has two bedrooms with a double bed and one bedroom with a double bed and an additional single bed. They all have an en suite bathroom. You will also enjoy a large living area with a sitting area with a television, a dining area and a fully equipped kitchen area with high ceilings and exposed beams. Finally, the balcony will offer you a privileged panoramic view of the different levels of Courchevel.