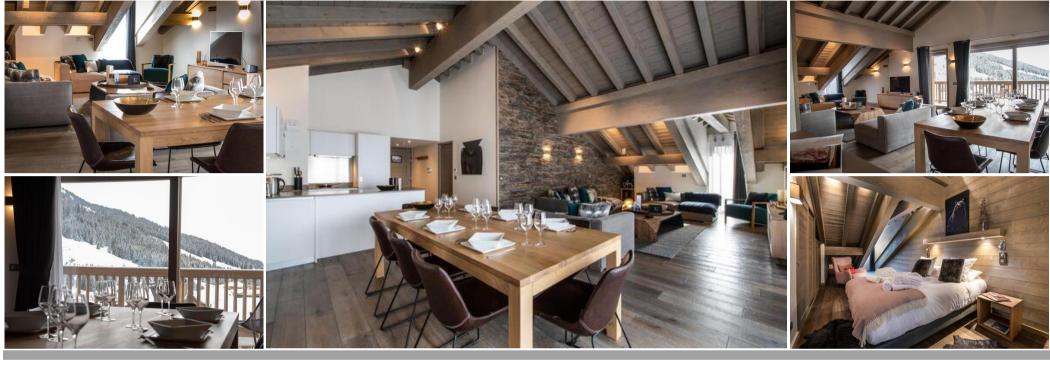

• Ski In, Ski Out

This magnificent penthouse has two bedrooms with a double bed and one bedroom with a double bed and an additional single bed. They all have an en suite bathroom. You will also enjoy a large living area with a sitting area with a television, a dining area and a fully equipped kitchen area with high ceilings and exposed beams. Finally, the balcony will offer you a privileged panoramic view of the different levels of Courchevel.

During your stay, you will benefit from a parking space in the private car park, a ski locker and wifi access.