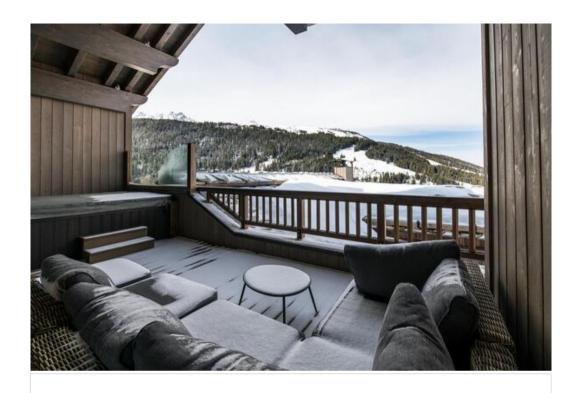

- Non-smoking

You will love its beautiful terraces offering a magnificent view of the surrounding mountains and a sunset on the Saulire.

Upon return from skiing you will appreciate its private Ski room, but also its 2 Jacuzzis, a Spa and an elevator that will allow you to easily reach the 4 levels. There is free Wi-Fi.