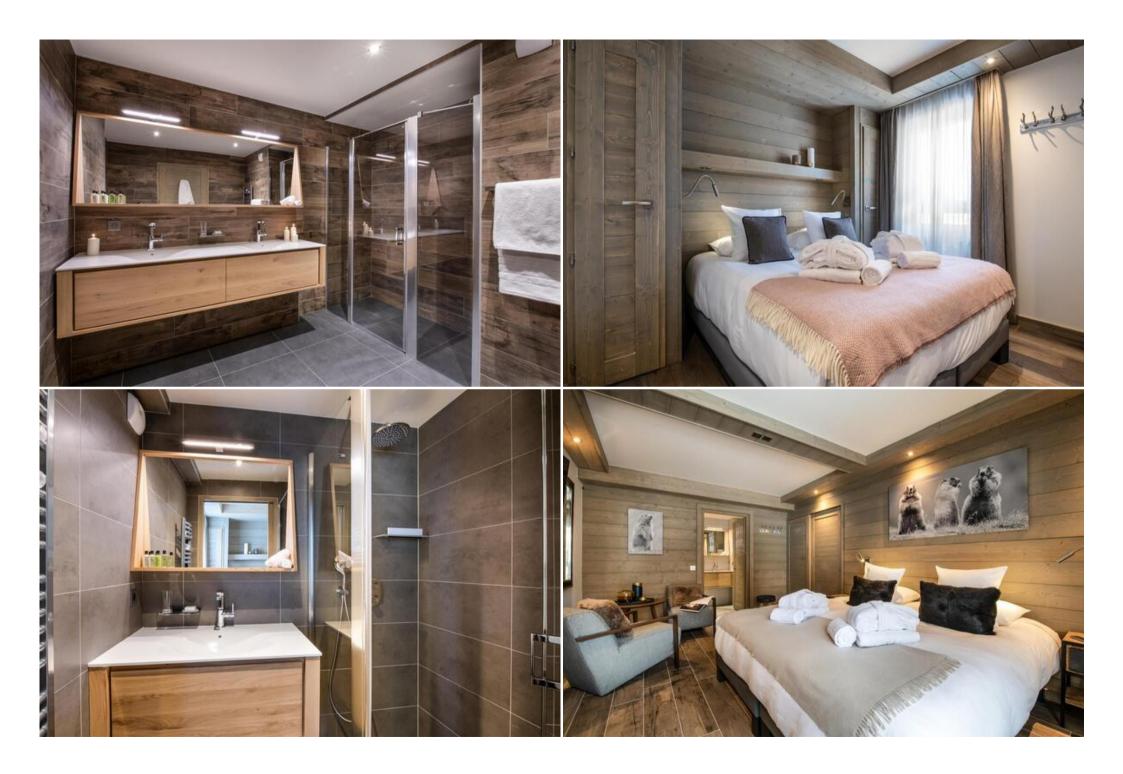

- Room (s): 7Capacity: 14
- 6 double bed (s), 1 bunk bed, 1 extra bed (s).
- Kitchen: Refrigerator, Microwave, Oven, Freezer, Dishwasher, Dishes / Cutlery, Kitchen utensils, Coffee machine, Toaster, Kettle and Juicer.
- Bathrooms: 2 Bathrooms with bathtub, 7 Bathrooms with shower, 9 Toilets, Hairdryer.
- View: at the foot of the ski slopes, Mountain.