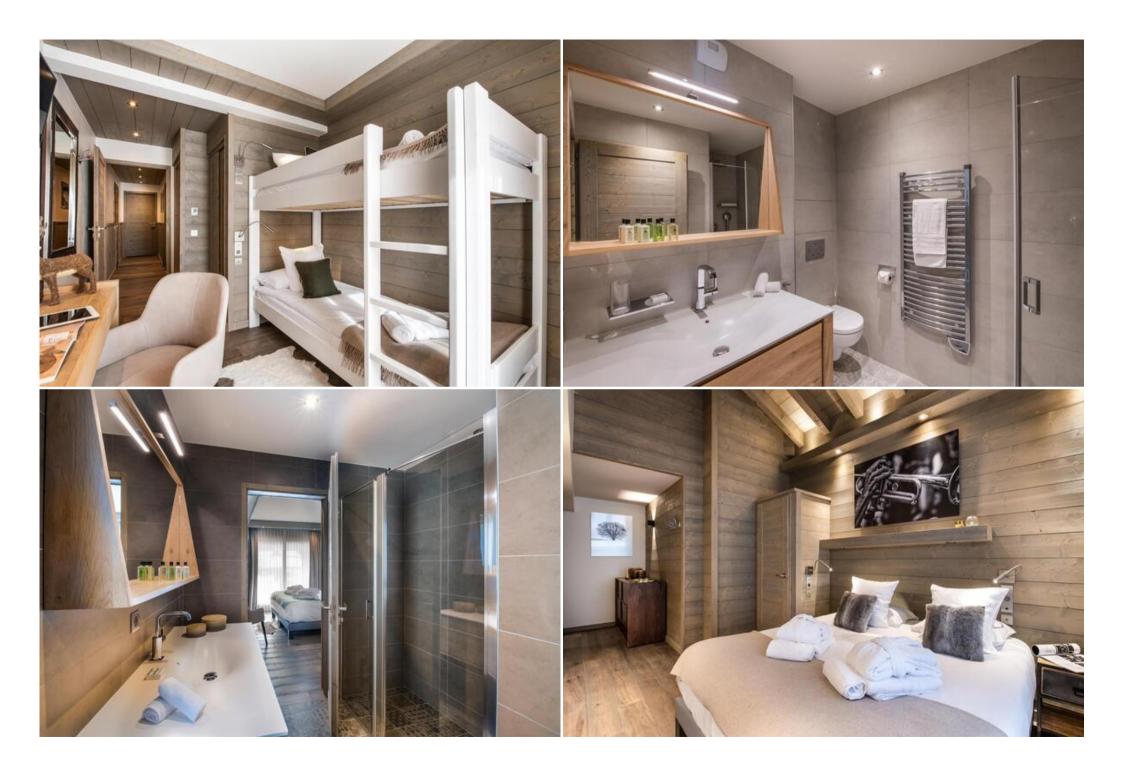

- Room (s): 7Capacity: 14
- 6 double bed (s), 1 bunk bed, 1 extra bed (s).
- Kitchen: Refrigerator, Microwave, Oven, Freezer, Dishwasher, Dishes / Cutlery, Kitchen utensils, Coffee machine, Toaster, Kettle and Juicer.
- Bathrooms: 2 Bathrooms with bathtub, 7 Bathrooms with shower, 9 Toilets, Hairdryer.
- View: at the foot of the ski slopes, Mountain.