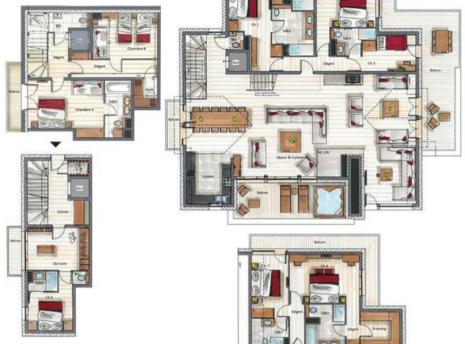

## Penthouse for rent in Courchevel 1650 -345m2 up to 14 guests

France, Courchevel, Courchevel 1650

Penthouse - REF: TGS-A2336

| № Bedrooms: 8<br>Jacuzzi | № Bathrooms: 8<br>Sauna | № People: 16<br>Private SPA | M² built: 364 m²<br>Communal lift | Terrace<br>Dishwasher | Wifi<br>Washing machine | ski-in/ski-out<br>Ski Room | Fireplace Distance to centre: central |
|--------------------------|-------------------------|-----------------------------|-----------------------------------|-----------------------|-------------------------|----------------------------|---------------------------------------|
| Activities in resort     |                         |                             |                                   |                       |                         |                            |                                       |
| Skiing/Snowboarding      | Cycling                 | Cross country skiing        | Golf                              | Hiking                | Mountain-Biking         | Riding                     |                                       |

## Information Penthouse, in Courchevel 1650 Moriond

- Nº of people: 16
- M² built: 364 m²
- Terrace
- 8 Bedrooms
- 8 Bathrooms
- Private spa
- Jacuzzi
- Hammam / Sauna
- Parking
- Floor penthouse
- Wifi

## Penthouse for rent in Courchevel 1650

This sumptuous penthouse of 345m2 can accommodate up to 14 guests thanks to its 6 bedrooms and cabin room with bunk bed. Each room has its private bathroom.

The bright and large living room offers a fully equipped kitchen open to a large living area with fireplace.

- Room (s): 7Capacity: 14
- 6 double bed (s), 1 bunk bed, 1 extra bed (s).
- Kitchen: Refrigerator, Microwave, Oven, Freezer, Dishwasher, Dishes / Cutlery, Kitchen utensils, Coffee machine, Toaster, Kettle and Juicer.
- Bathrooms: 2 Bathrooms with bathtub, 7 Bathrooms with shower, 9 Toilets, Hairdryer.
- View: at the foot of the ski slopes, Mountain.