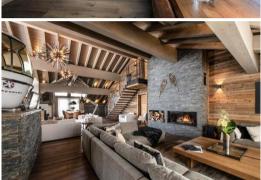

## Penthouse for rent in Courchevel 1650

This sumptuous penthouse of 345m2 can accommodate up to 14 guests thanks to its 6 bedrooms and cabin room with bunk bed. Each room has its private bathroom.

The bright and large living room offers a fully equipped kitchen open to a large living area with fireplace.

8 TVs, Floor 4, elevator, garden furniture, fireplace, safe deposit, internet access (wireless), hair dryer, balcony, sauna, jacuzzi, spa, 345 m² accommodation, adapted for disabled persons, central heating, covered car parking building.

- Non-smoking

You will love its beautiful terraces offering a magnificent view of the surrounding mountains and a sunset on the Saulire.

Upon return from skiing you will appreciate its private Ski room, but also its 2 Jacuzzis, a Spa and an elevator that will allow you to easily reach the 4 levels. There is free Wi-Fi.