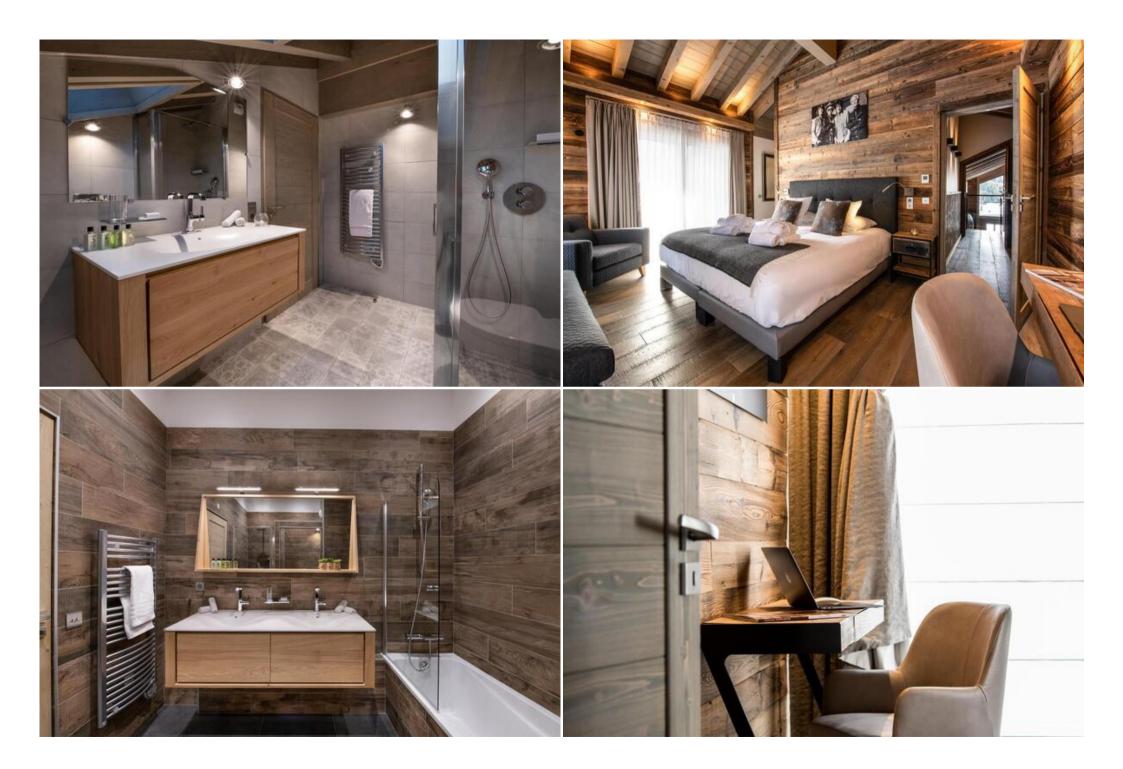

- Room (s): 7Capacity: 14
- 6 double bed (s), 1 bunk bed, 1 extra bed (s).
- Kitchen: Refrigerator, Microwave, Oven, Freezer, Dishwasher, Dishes / Cutlery, Kitchen utensils, Coffee machine, Toaster, Kettle and Juicer.
- Bathrooms: 2 Bathrooms with bathtub, 7 Bathrooms with shower, 9 Toilets, Hairdryer.
- View: at the foot of the ski slopes, Mountain.