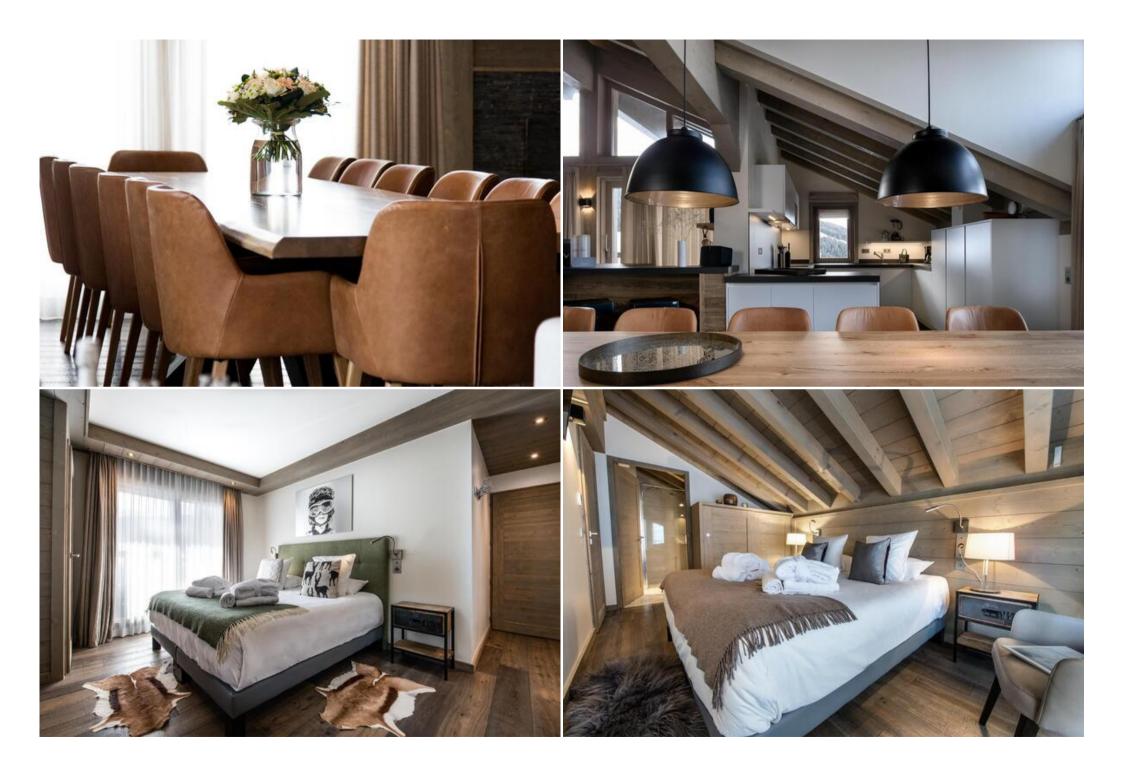

## Penthouse for rent in Courchevel 1650

This sumptuous penthouse of 345m2 can accommodate up to 14 guests thanks to its 6 bedrooms and cabin room with bunk bed. Each room has its private bathroom.

The bright and large living room offers a fully equipped kitchen open to a large living area with fireplace.

- Room (s): 7Capacity: 14
- 6 double bed (s), 1 bunk bed, 1 extra bed (s).
- Kitchen: Refrigerator, Microwave, Oven, Freezer, Dishwasher, Dishes / Cutlery, Kitchen utensils, Coffee machine, Toaster, Kettle and Juicer.
- Bathrooms: 2 Bathrooms with bathtub, 7 Bathrooms with shower, 9 Toilets, Hairdryer.
- View: at the foot of the ski slopes, Mountain.