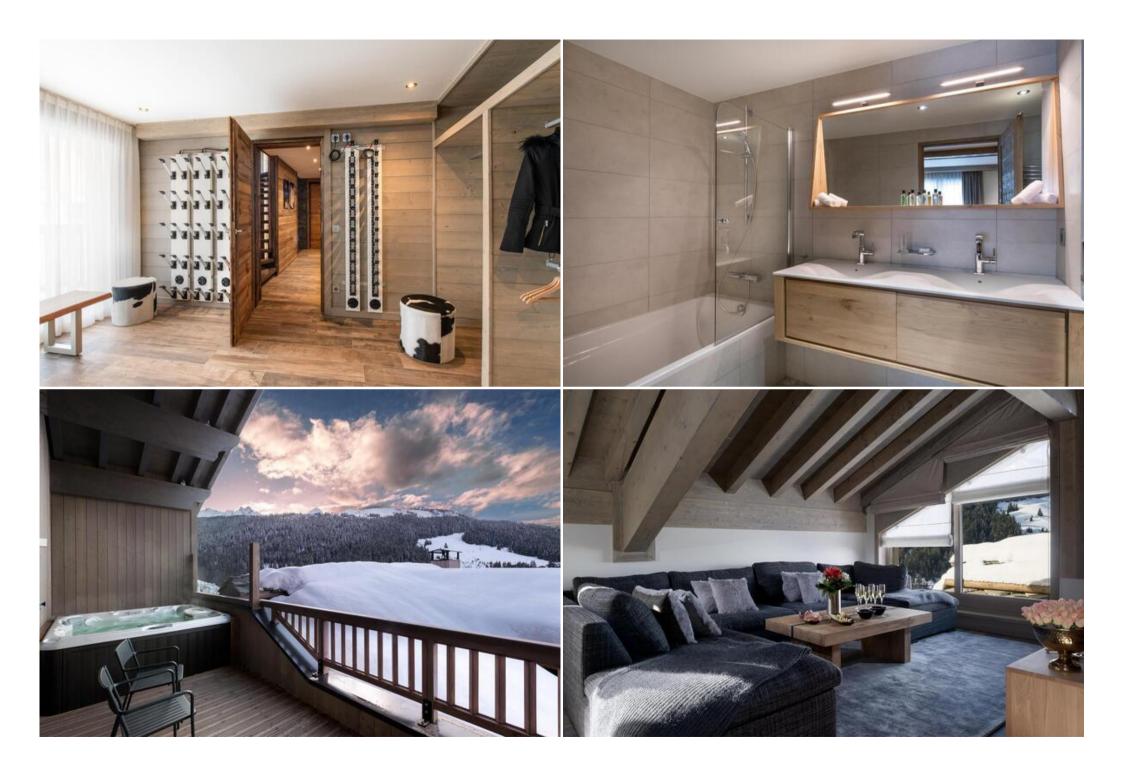

## Information Penthouse, in Courchevel 1650 Moriond

- Nº of people: 16
- M² built: 364 m²
- Terrace
- 8 Bedrooms
- 8 Bathrooms
- Private spa
- Jacuzzi
- Hammam / Sauna
- Parking
- Floor penthouse
- Wifi

- Chimney
- Ski-room
- Ski In, Ski Out

8 TVs, Floor 4, elevator, garden furniture, fireplace, safe deposit, internet access (wireless), hair dryer, balcony, sauna, jacuzzi, spa, 345 m² accommodation, adapted for disabled persons, central heating, covered car parking building.

- Non-smoking

You will love its beautiful terraces offering a magnificent view of the surrounding mountains and a sunset on the Saulire.

Upon return from skiing you will appreciate its private Ski room, but also its 2 Jacuzzis, a Spa and an elevator that will allow you to easily reach the 4 levels. There is free Wi-Fi.