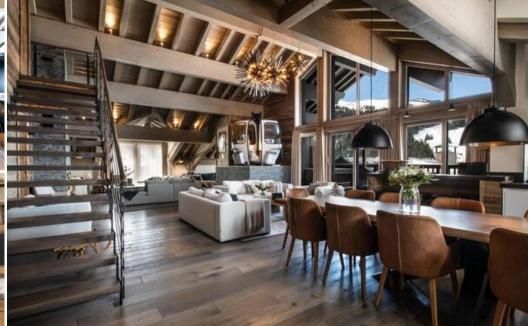

## Penthouse for rent in Courchevel 1650

This sumptuous penthouse of 345m2 can accommodate up to 14 guests thanks to its 6 bedrooms and cabin room with bunk bed. Each room has its private bathroom.

The bright and large living room offers a fully equipped kitchen open to a large living area with fireplace.

8 TVs, Floor 4, elevator, garden furniture, fireplace, safe deposit, internet access (wireless), hair dryer, balcony, sauna, jacuzzi, spa, 345 m² accommodation, adapted for disabled persons, central heating, covered car parking building.

- Non-smoking

You will love its beautiful terraces offering a magnificent view of the surrounding mountains and a sunset on the Saulire.

Upon return from skiing you will appreciate its private Ski room, but also its 2 Jacuzzis, a Spa and an elevator that will allow you to easily reach the 4 levels. There is free Wi-Fi.