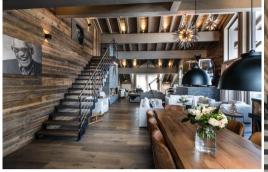

## Penthouse for rent in Courchevel 1650

This sumptuous penthouse of 345m2 can accommodate up to 14 guests thanks to its 6 bedrooms and cabin room with bunk bed. Each room has its private bathroom.

The bright and large living room offers a fully equipped kitchen open to a large living area with fireplace.

8 TVs, Floor 4, elevator, garden furniture, fireplace, safe deposit, internet access (wireless), hair dryer, balcony, sauna, jacuzzi, spa, 345 m² accommodation, adapted for disabled persons, central heating, covered car parking building.

- Non-smoking

You will love its beautiful terraces offering a magnificent view of the surrounding mountains and a sunset on the Saulire.

Upon return from skiing you will appreciate its private Ski room, but also its 2 Jacuzzis, a Spa and an elevator that will allow you to easily reach the 4 levels. There is free Wi-Fi.