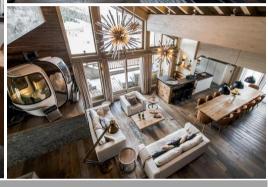

## Penthouse for rent in Courchevel 1650

This sumptuous penthouse of 345m2 can accommodate up to 14 guests thanks to its 6 bedrooms and cabin room with bunk bed. Each room has its private bathroom.

The bright and large living room offers a fully equipped kitchen open to a large living area with fireplace.

8 TVs, Floor 4, elevator, garden furniture, fireplace, safe deposit, internet access (wireless), hair dryer, balcony, sauna, jacuzzi, spa, 345 m² accommodation, adapted for disabled persons, central heating, covered car parking building.

- Non-smoking

You will love its beautiful terraces offering a magnificent view of the surrounding mountains and a sunset on the Saulire.

Upon return from skiing you will appreciate its private Ski room, but also its 2 Jacuzzis, a Spa and an elevator that will allow you to easily reach the 4 levels. There is free Wi-Fi.