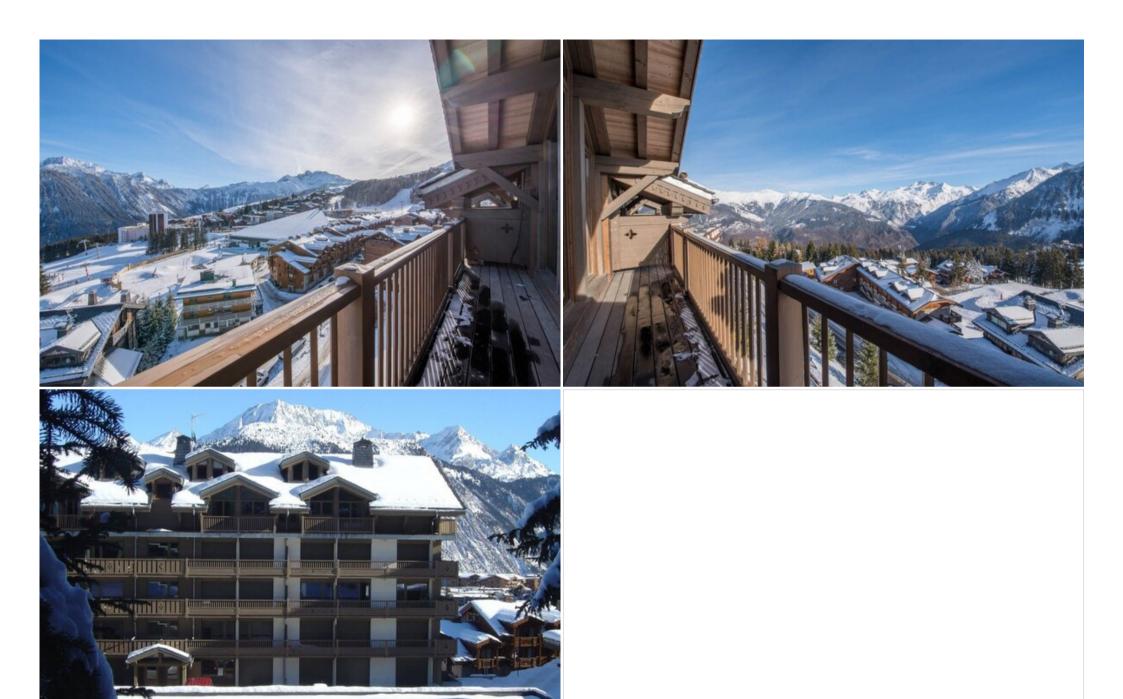

#### Features:

- Ski-in/Ski-out Access: Step out of the penthouse and onto the slopes for effortless skiing in the heart of Courchevel 1850.
- Breathtaking Views: Enjoy panoramic vistas of the snow-powdered mountains from the comfort of your private balcony.
- Refined Interior: A warm and inviting atmosphere with neutral and wooded tones creates a cozy and elegant retreat.
- Prime Location: Situated just steps from the slopes, shops, restaurants, and the vibrant center of Courchevel 1850.