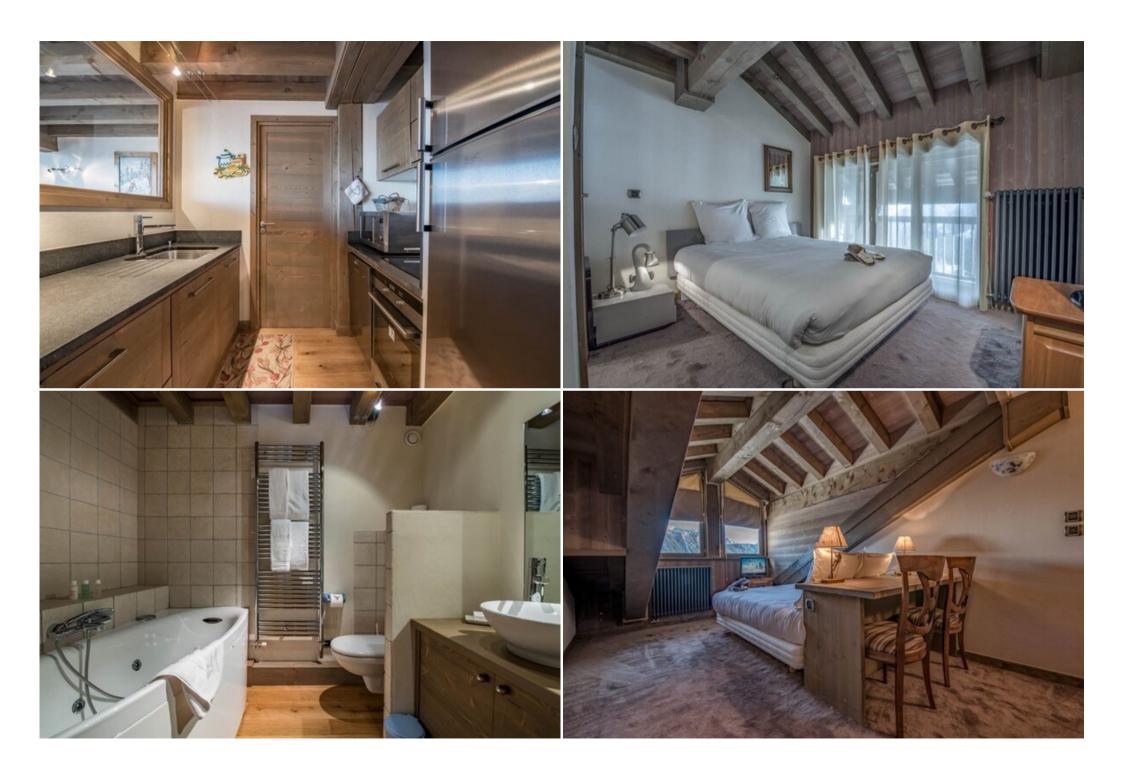

# Level 0:

- 1 large balcony
- 1 closed kitchen, fully equipped
- 1 Dining room for 6 persons
- 1 large salon with a wonderful view on the Valley of Courchevel
- 1 junior room with 2 bunk beds
- 1 double room with bathroom
- 1 separate WC

# Level 1:

- 1 double room with 1 double bed, desk, bathroom with bath and toilet
- 1 independent bathroom: shower and toilet.
- 1 bedroom with 2 single beds (possibility of made it in double)