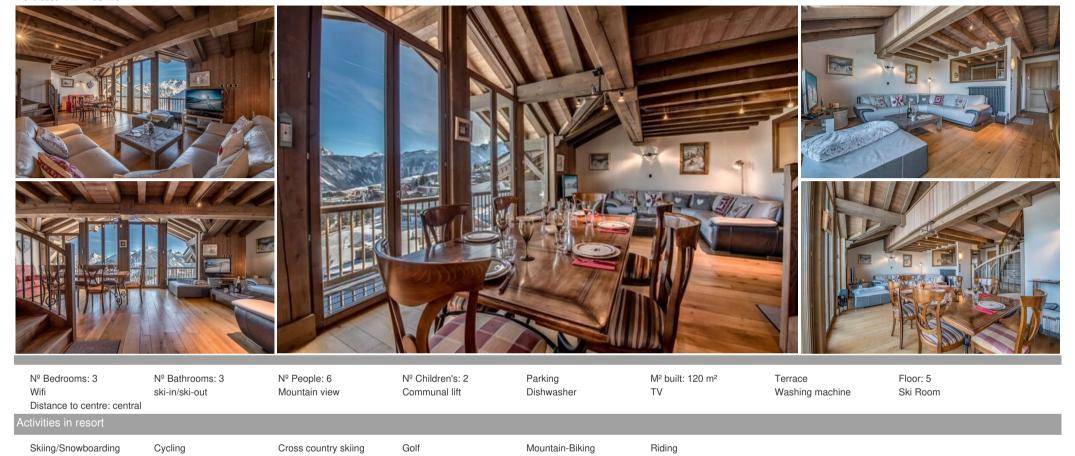

# Ski-in/Ski-out Penthouse in Courchevel 1850 with Stunning Mountain Views

Experience the ultimate alpine escape in this luxurious penthouse, perfectly positioned in Courchevel 1850 with direct access to the slopes. Offering breathtaking mountain views, a refined interior, and a prime location, this penthouse is the perfect winter getaway for families and friends.

#### Features:

- Ski-in/Ski-out Access: Step out of the penthouse and onto the slopes for effortless skiing in the heart of Courchevel 1850.
- Breathtaking Views: Enjoy panoramic vistas of the snow-powdered mountains from the comfort of your private balcony.
- Refined Interior: A warm and inviting atmosphere with neutral and wooded tones creates a cozy and elegant retreat.
- Prime Location: Situated just steps from the slopes, shops, restaurants, and the vibrant center of Courchevel 1850.

- Perfect for Families: Enjoy quality time together with spacious living areas and a fully equipped kitchen.
- Unforgettable Experiences: Embrace the magic of the French Alps with skiing, snowboarding, and torchlight night skiing adventures.
- Nº of people: 6
  Nº of Childrens: 2
- M² built: 120 m²
- Terrace
- 4 Bedrooms
- Parking
- Wifi
- Ski-room

Beautiful duplex with contemporary looks enjoying a superb view. With friendly spaces, it welcomes its guests in a chic and relaxing mountain atmosphere.

# Level 0:

- 1 large balcony
- 1 closed kitchen, fully equipped
- 1 Dining room for 6 persons
- 1 large salon with a wonderful view on the Valley of Courchevel
- 1 junior room with 2 bunk beds
- 1 double room with bathroom
- 1 separate WC