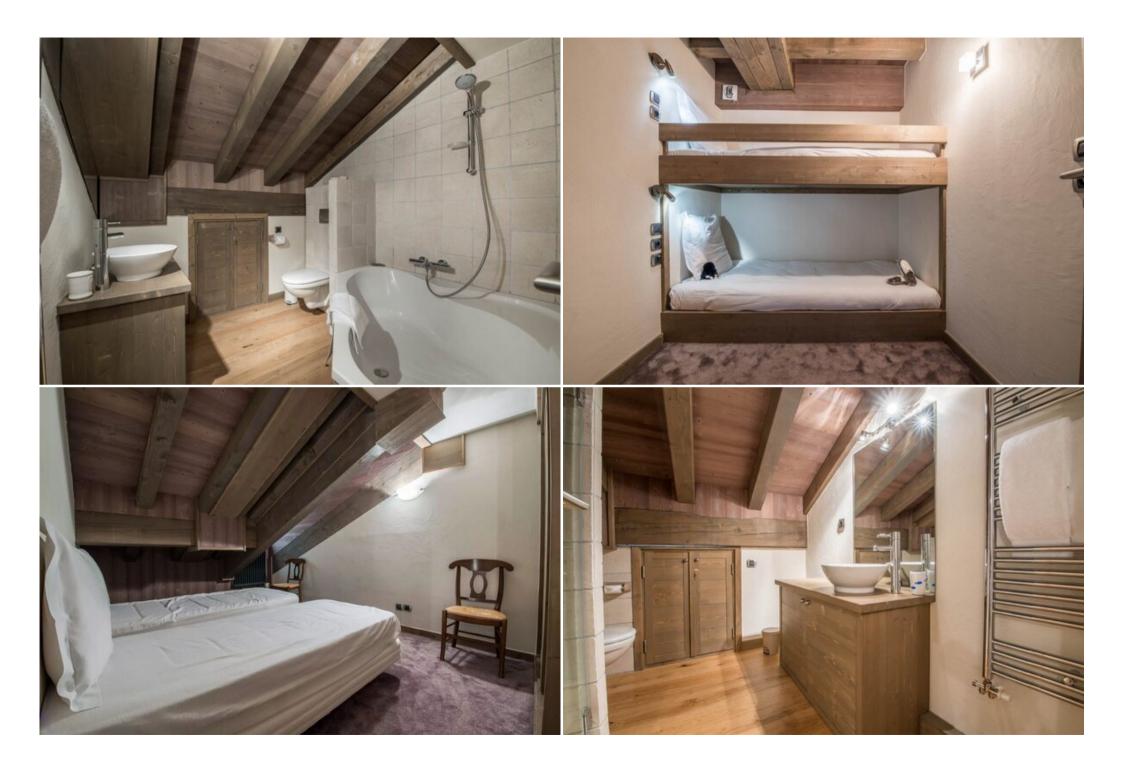

# Level 0:

- 1 large balcony
- 1 closed kitchen, fully equipped
- 1 Dining room for 6 persons
- 1 large salon with a wonderful view on the Valley of Courchevel
- 1 junior room with 2 bunk beds
- 1 double room with bathroom
- 1 separate WC

# Level 1:

- 1 double room with 1 double bed, desk, bathroom with bath and toilet
- 1 independent bathroom: shower and toilet.
- 1 bedroom with 2 single beds (possibility of made it in double)