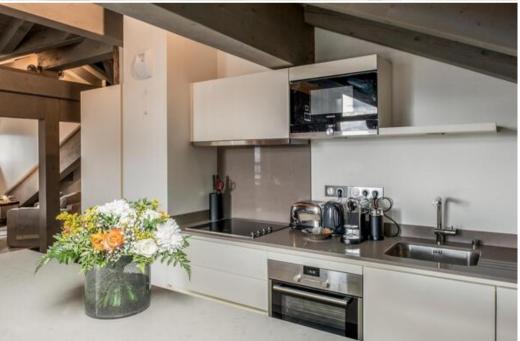

The penthouse, located on the 5th floor, with a surface area of 170 sqm, is perfect to welcome 9 people.

This apartment has three bedrooms with double beds, a bedroom with a double bed and a single bed and four en-suite bathrooms. The spacious living room with a TV and a beautiful fireplace has also a fully equipped kitchen island and a dining area. You will also appreciate the large balcony with a view over the mountains.