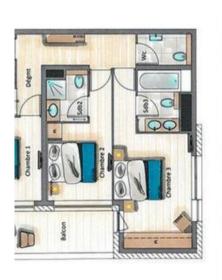

The penthouse, located on the 5th floor, with a surface area of 170 sqm, is perfect to welcome 9 people.

This apartment has three bedrooms with double beds, a bedroom with a double bed and a single bed and four en-suite bathrooms. The spacious living room with a TV and a beautiful fireplace has also a fully equipped kitchen island and a dining area. You will also appreciate the large balcony with a view over the mountains.