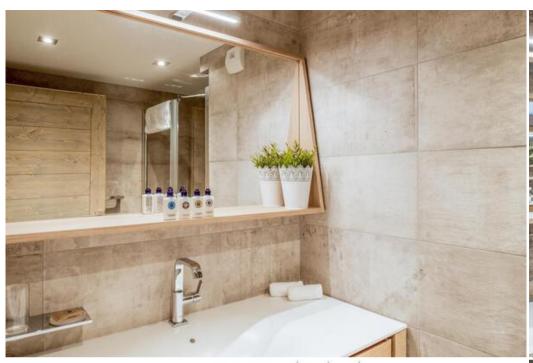

The penthouse, located on the 5th floor, with a surface area of 170 sqm, is perfect to welcome 9 people.

This apartment has three bedrooms with double beds, a bedroom with a double bed and a single bed and four en-suite bathrooms. The spacious living room with a TV and a beautiful fireplace has also a fully equipped kitchen island and a dining area. You will also appreciate the large balcony with a view over the mountains.