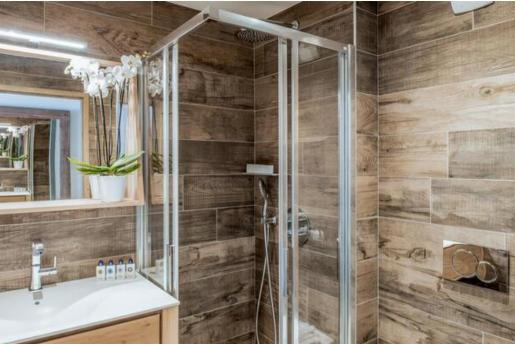

The penthouse, located on the 5th floor, with a surface area of 170 sqm, is perfect to welcome 9 people.

This apartment has three bedrooms with double beds, a bedroom with a double bed and a single bed and four en-suite bathrooms. The spacious living room with a TV and a beautiful fireplace has also a fully equipped kitchen island and a dining area. You will also appreciate the large balcony with a view over the mountains.