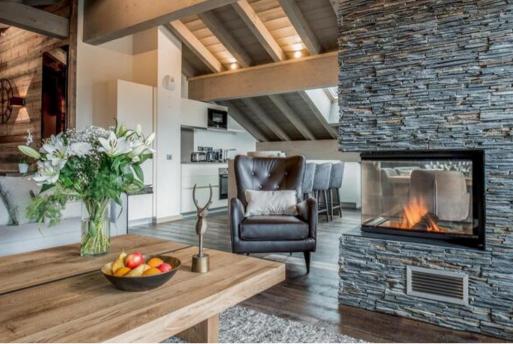

The penthouse, located on the 5th floor, with a surface area of 170 sqm, is perfect to welcome 9 people.

This apartment has three bedrooms with double beds, a bedroom with a double bed and a single bed and four en-suite bathrooms. The spacious living room with a TV and a beautiful fireplace has also a fully equipped kitchen island and a dining area. You will also appreciate the large balcony with a view over the mountains.