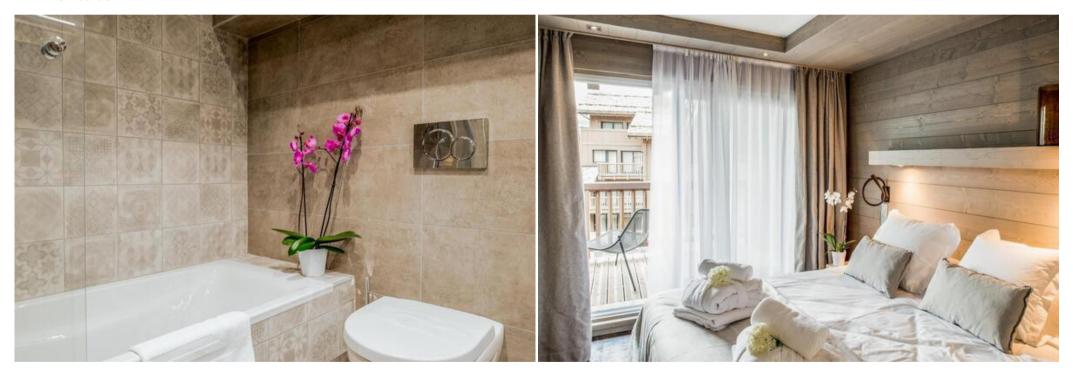

The penthouse, located on the 5th floor, with a surface area of 170 sqm, is perfect to welcome 9 people.

This apartment has three bedrooms with double beds, a bedroom with a double bed and a single bed and four en-suite bathrooms. The spacious living room with a TV and a beautiful fireplace has also a fully equipped kitchen island and a dining area. You will also appreciate the large balcony with a view over the mountains.