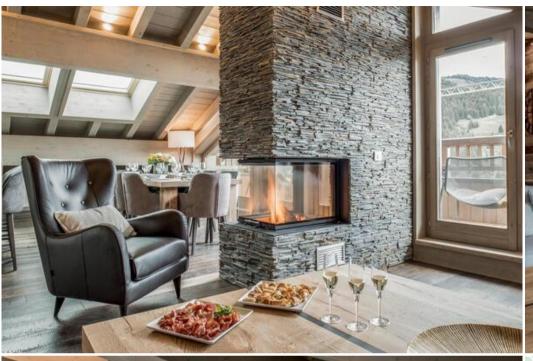

The penthouse, located on the 5th floor, with a surface area of 170 sqm, is perfect to welcome 9 people.

This apartment has three bedrooms with double beds, a bedroom with a double bed and a single bed and four en-suite bathrooms. The spacious living room with a TV and a beautiful fireplace has also a fully equipped kitchen island and a dining area. You will also appreciate the large balcony with a view over the mountains.