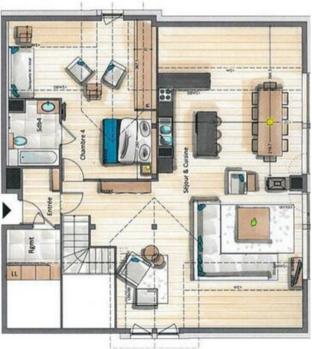

The penthouse, located on the 5th floor, with a surface area of 170 sqm, is perfect to welcome 9 people.

This apartment has three bedrooms with double beds, a bedroom with a double bed and a single bed and four en-suite bathrooms. The spacious living room with a TV and a beautiful fireplace has also a fully equipped kitchen island and a dining area. You will also appreciate the large balcony with a view over the mountains.