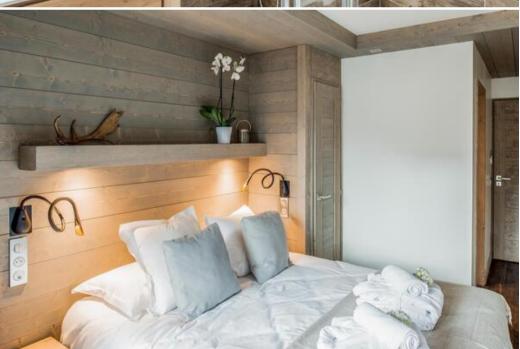

The penthouse, located on the 5th floor, with a surface area of 170 sqm, is perfect to welcome 9 people.

This apartment has three bedrooms with double beds, a bedroom with a double bed and a single bed and four en-suite bathrooms. The spacious living room with a TV and a beautiful fireplace has also a fully equipped kitchen island and a dining area. You will also appreciate the large balcony with a view over the mountains.