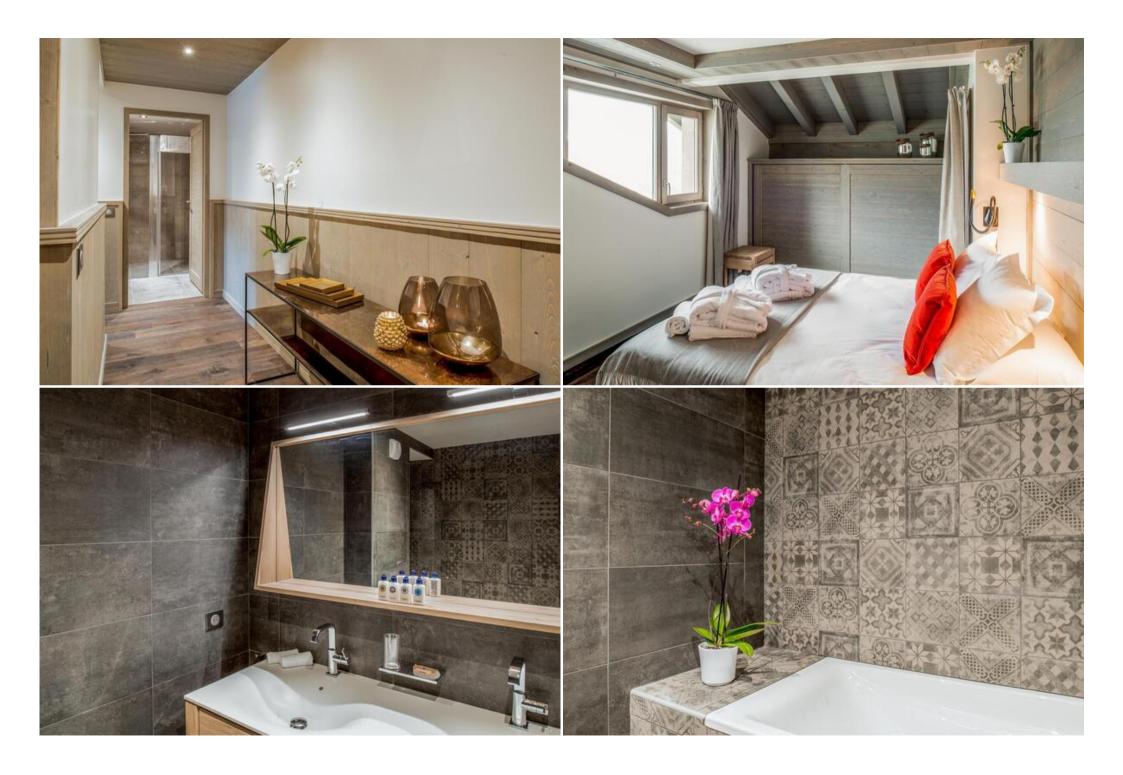

The penthouse, located on the 5th floor, with a surface area of 170 sqm, is perfect to welcome 9 people.

This apartment has three bedrooms with double beds, a bedroom with a double bed and a single bed and four en-suite bathrooms. The spacious living room with a TV and a beautiful fireplace has also a fully equipped kitchen island and a dining area. You will also appreciate the large balcony with a view over the mountains.