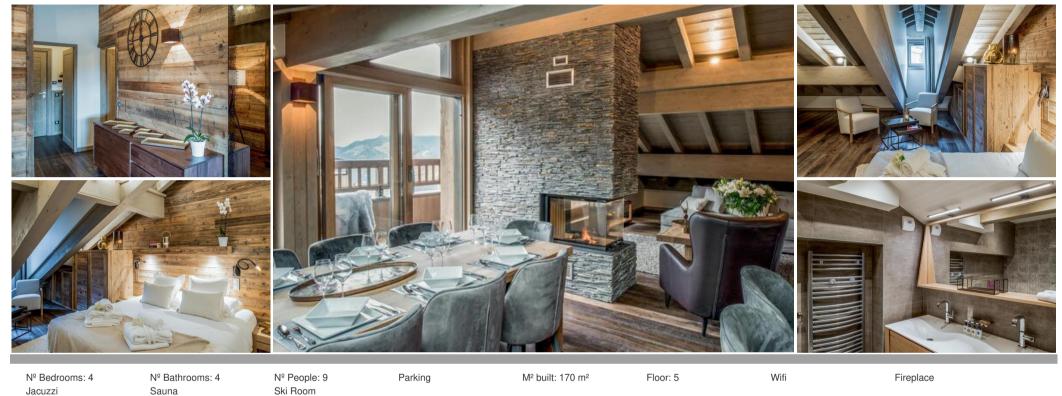

## **Information Apartment in Courchevel 1650 Moriond**

- Nº of people: 9
- M² built: 170 m²
- Terrace
- 4 Bedrooms
- 4 Bathrooms
- Jacuzzi
- Hammam / Sauna
- Parking
- Floor 5
- Wifi
- Chimney
- Ski-room

The penthouse, located on the 5th floor, with a surface area of 170 sqm, is perfect to welcome 9 people.

This apartment has three bedrooms with double beds, a bedroom with a double bed and a single bed and four en-suite bathrooms. The spacious living room with a TV and a beautiful fireplace has also a fully equipped kitchen island and a dining area. You will also appreciate the large balcony with a view over the mountains.

During your holidays, you can benefit from a parking space in the private car park, a ski locker, and Wi-Fi access.

Your well-being is our main priority, forget about constraints and everyday life and treat yourself to a perfect holiday courtesy of our huge range of useful services both included or à la carte.