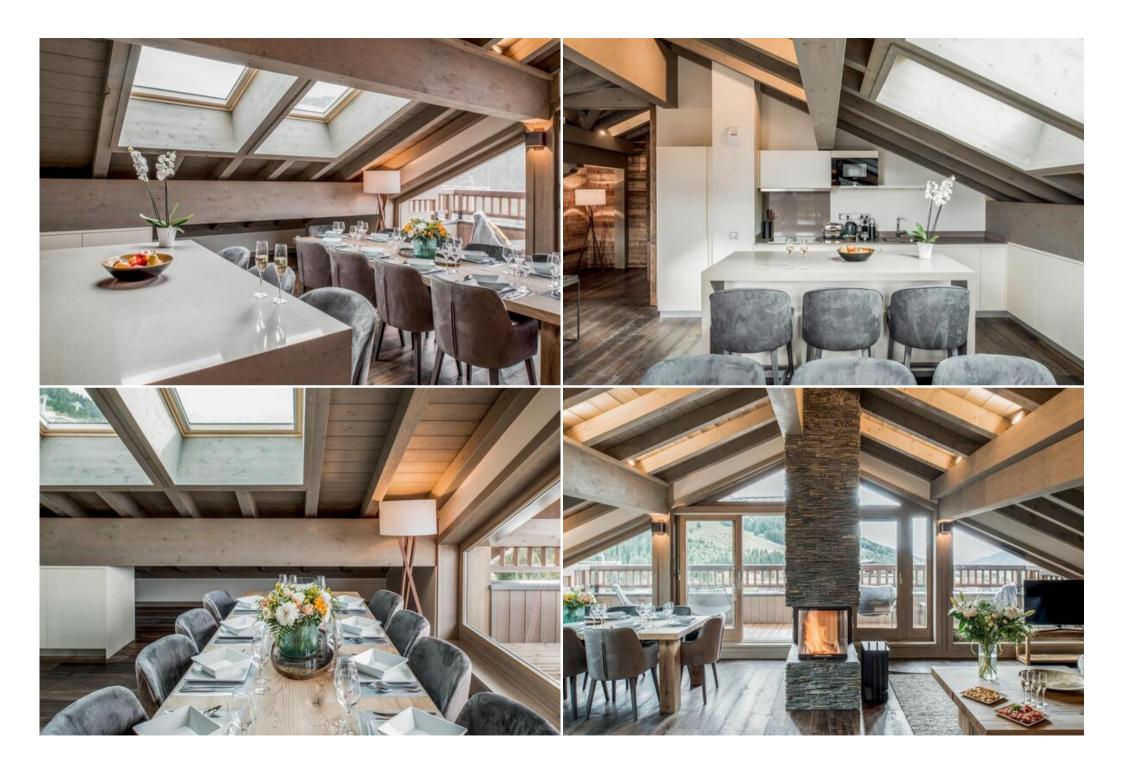

The penthouse, located on the 5th floor, with a surface area of 170 sqm, is perfect to welcome 9 people.

This apartment has three bedrooms with double beds, a bedroom with a double bed and a single bed and four en-suite bathrooms. The spacious living room with a TV and a beautiful fireplace has also a fully equipped kitchen island and a dining area. You will also appreciate the large balcony with a view over the mountains.