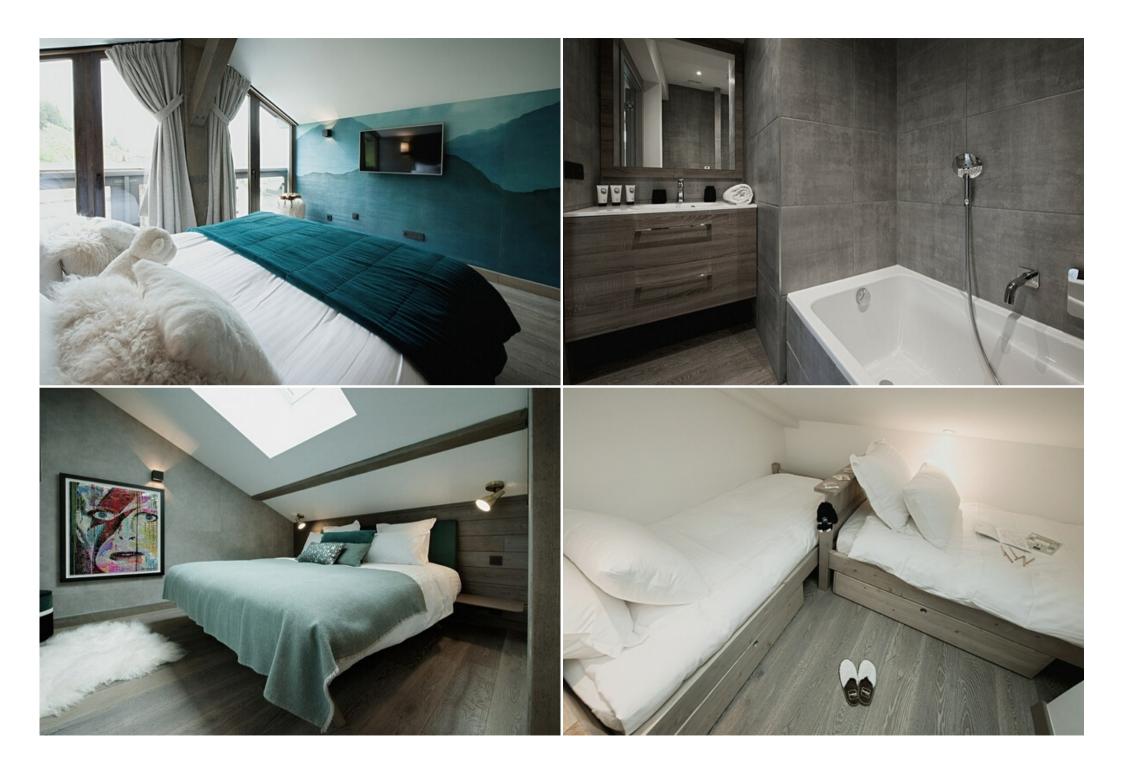

## Penthouse flat in the residence in Courchevel 1650

France, Courchevel, Courchevel 1650

Penthouse - REF: TGS-A2529

| N0 D 1 | No D. II. |  |
|--------|-----------|--|

Nº Bedrooms: 4 Nº Bathrooms: 5 Fireplace Mountain view Distance to centre: central

Nº People: 10 Communal lift

Parking Dishwasher

M<sup>2</sup> built: 147 m<sup>2</sup> TV

Terrace Washing machine Ski Room

ski-in/ski-out Distance to ski lift: 100m

Cross country skiing Mountain-Biking Sailing Skiing/Snowboarding Cycling Golf Riding

## Information Penthouse flat in Courchevel 1650 Moriond

 Nº of people: 10 M² built: 147 m²

Terrace

- 4 Bedrooms
- 5 Bathrooms
- Parking
- Wifi
- Chimney
- Ski-room
- Ski In, Ski Out

Courchevel 1650 / Centre - Courchevel 1650 Penthouse flat ski in ski out in Courchevel 1650

5 rooms 10 persons

Penthouse flat in the residence in Courchevel 1650. Brand new flat, skis on and close to all amenities. Ideal for holidays with family or friends.

Located on the top floor of the residence, this splendid flat will offer you a breathtaking view of the entire valley!

147 m<sup>2</sup>, capacity of 10 persons

This property is perfect for a stay full of comfort, in a property ideally decorated and adapted to a stay in winter sports.

Combine refinement and sensations for an ideal stay in this prestigious flat!