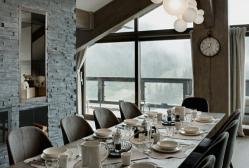

## Penthouse flat in the residence in Courchevel 1650

France, Courchevel, Courchevel 1650

Penthouse - REF: TGS-A2529

| N0 D 1 | No D. II. |  |
|--------|-----------|--|

Nº Bedrooms: 4 Nº Bathrooms: 5 Fireplace Mountain view Distance to centre: central

## Information Penthouse flat in Courchevel 1650 Moriond

 Nº of people: 10 M² built: 147 m²

Terrace

- 4 Bedrooms
- 5 Bathrooms
- Parking
- Wifi
- Chimney
- Ski-room
- Ski In, Ski Out

Courchevel 1650 / Centre - Courchevel 1650 Penthouse flat ski in ski out in Courchevel 1650

5 rooms 10 persons

Penthouse flat in the residence in Courchevel 1650. Brand new flat, skis on and close to all amenities. Ideal for holidays with family or friends.

Located on the top floor of the residence, this splendid flat will offer you a breathtaking view of the entire valley!

147 m<sup>2</sup>, capacity of 10 persons

This property is perfect for a stay full of comfort, in a property ideally decorated and adapted to a stay in winter sports.

Combine refinement and sensations for an ideal stay in this prestigious flat!