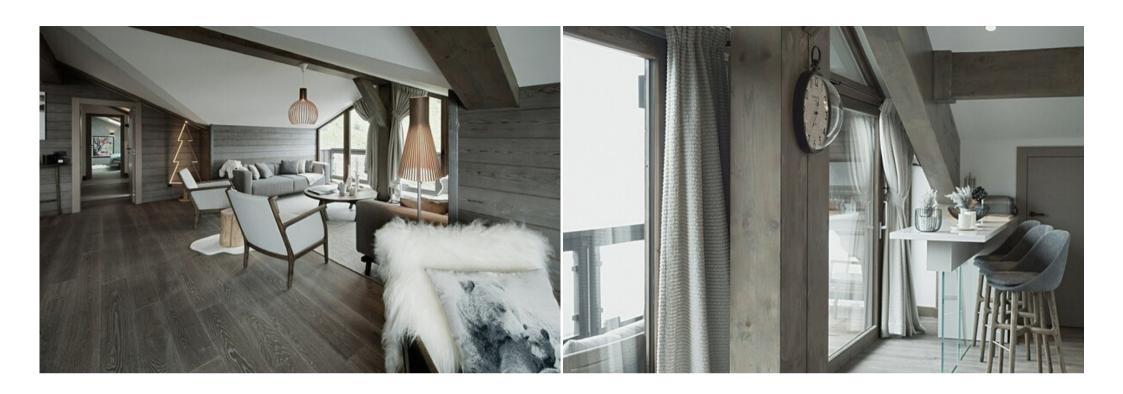

## Penthouse flat in the residence in Courchevel 1650

France, Courchevel, Courchevel 1650

Penthouse - REF: TGS-A2529

| N0 D 1 | No D. II. |  |
|--------|-----------|--|

Nº Bedrooms: 4 Nº Bathrooms: 5 Fireplace Mountain view Distance to centre: central

Nº People: 10 Communal lift

Parking Dishwasher

M<sup>2</sup> built: 147 m<sup>2</sup> TV

Terrace Washing machine Ski Room

ski-in/ski-out Distance to ski lift: 100m

Cross country skiing Mountain-Biking Sailing Skiing/Snowboarding Cycling Golf Riding

## Information Penthouse flat in Courchevel 1650 Moriond

 Nº of people: 10 M² built: 147 m²

Terrace

- 4 Bedrooms
- 5 Bathrooms
- Parking
- Wifi
- Chimney
- Ski-room
- Ski In, Ski Out

Courchevel 1650 / Centre - Courchevel 1650 Penthouse flat ski in ski out in Courchevel 1650

5 rooms 10 persons

Penthouse flat in the residence in Courchevel 1650. Brand new flat, skis on and close to all amenities. Ideal for holidays with family or friends.

Located on the top floor of the residence, this splendid flat will offer you a breathtaking view of the entire valley!

147 m<sup>2</sup>, capacity of 10 persons

This property is perfect for a stay full of comfort, in a property ideally decorated and adapted to a stay in winter sports.

Combine refinement and sensations for an ideal stay in this prestigious flat!