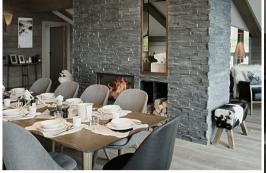

## Penthouse flat in the residence in Courchevel 1650

France, Courchevel, Courchevel 1650

Penthouse - REF: TGS-A2529

| N0 D 1 | No D. II. |  |
|--------|-----------|--|

Nº Bedrooms: 4 Nº Bathrooms: 5 Fireplace Mountain view Distance to centre: central

## Information Penthouse flat in Courchevel 1650 Moriond

 Nº of people: 10 M² built: 147 m²

Terrace

- 4 Bedrooms
- 5 Bathrooms
- Parking
- Wifi
- Chimney
- Ski-room
- Ski In, Ski Out

Courchevel 1650 / Centre - Courchevel 1650 Penthouse flat ski in ski out in Courchevel 1650

5 rooms 10 persons

Penthouse flat in the residence in Courchevel 1650. Brand new flat, skis on and close to all amenities. Ideal for holidays with family or friends.

Located on the top floor of the residence, this splendid flat will offer you a breathtaking view of the entire valley!

147 m<sup>2</sup>, capacity of 10 persons

This property is perfect for a stay full of comfort, in a property ideally decorated and adapted to a stay in winter sports.

Combine refinement and sensations for an ideal stay in this prestigious flat!