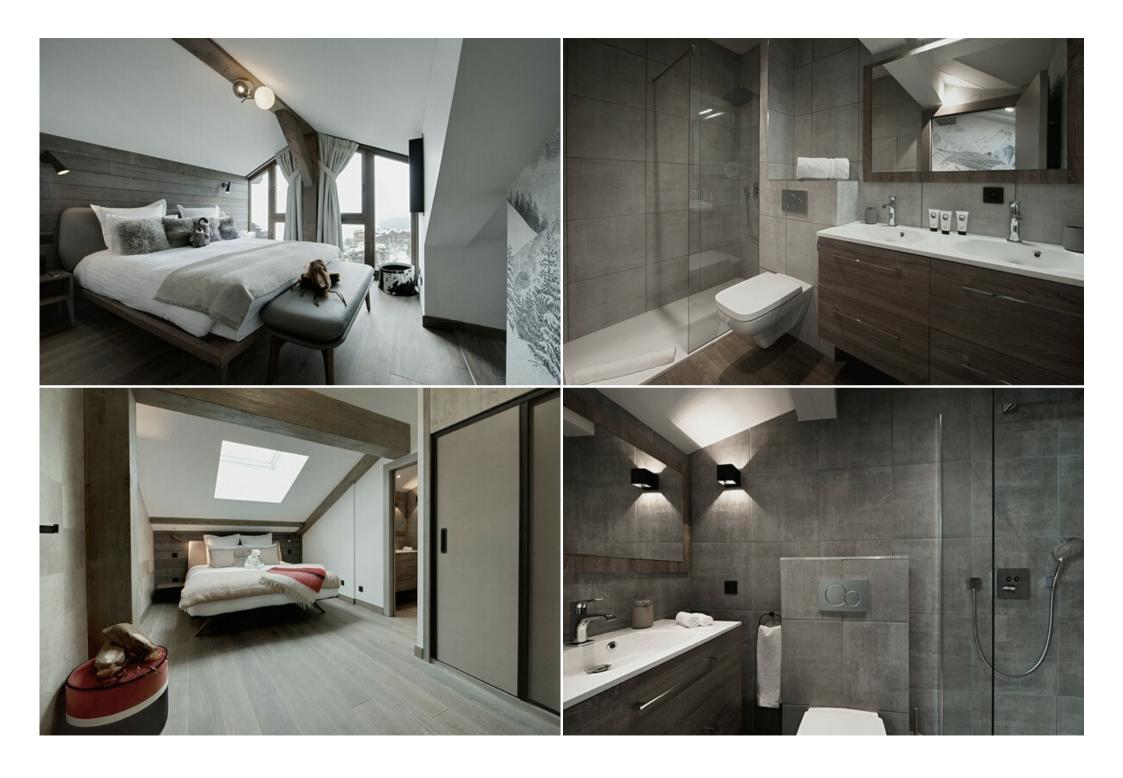

## Penthouse flat in the residence in Courchevel 1650

France, Courchevel, Courchevel 1650

Penthouse - REF: TGS-A2529

| N0 D 1 | No D. II. |  |
|--------|-----------|--|

Nº Bedrooms: 4 Nº Bathrooms: 5 Fireplace Mountain view Distance to centre: central

147 m<sup>2</sup>, capacity of 10 persons

This property is perfect for a stay full of comfort, in a property ideally decorated and adapted to a stay in winter sports.

Combine refinement and sensations for an ideal stay in this prestigious flat!