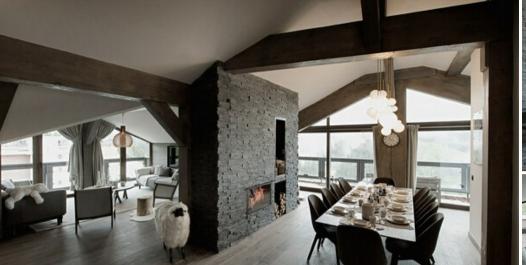

## Penthouse flat in the residence in Courchevel 1650

France, Courchevel, Courchevel 1650

Penthouse - REF: TGS-A2529

| N0 D 1 | No D. II. |  |
|--------|-----------|--|

Nº Bedrooms: 4 Nº Bathrooms: 5 Fireplace Mountain view Distance to centre: central

## Information Penthouse flat in Courchevel 1650 Moriond

 Nº of people: 10 M² built: 147 m²

Terrace

- 4 Bedrooms
- 5 Bathrooms
- Parking
- Wifi
- Chimney
- Ski-room
- Ski In, Ski Out

Courchevel 1650 / Centre - Courchevel 1650 Penthouse flat ski in ski out in Courchevel 1650

5 rooms 10 persons

Penthouse flat in the residence in Courchevel 1650. Brand new flat, skis on and close to all amenities. Ideal for holidays with family or friends.

Located on the top floor of the residence, this splendid flat will offer you a breathtaking view of the entire valley!

147 m<sup>2</sup>, capacity of 10 persons

This property is perfect for a stay full of comfort, in a property ideally decorated and adapted to a stay in winter sports.

Combine refinement and sensations for an ideal stay in this prestigious flat!