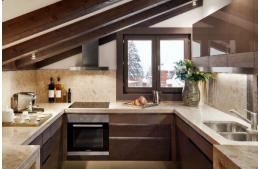

Apartment on the top floor offers a magnificent view. This bright duplex apartment consists of a large entrance, a spacious living room with TV area, a desk, a kitchen open to a nice dining area and a beautiful balcony and a bedroom en-suite (2 single beds) upstairs.