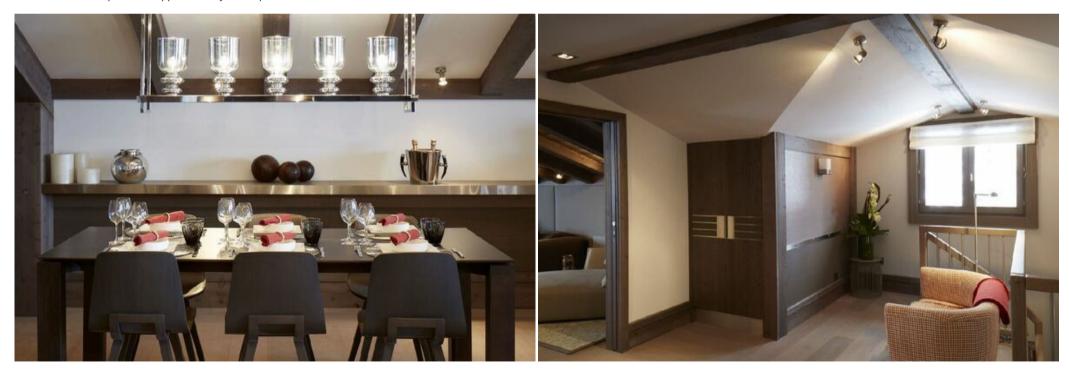

Apartment on the top floor offers a magnificent view. This bright duplex apartment consists of a large entrance, a spacious living room with TV area, a desk, a kitchen open to a nice dining area and a beautiful balcony and a bedroom en-suite (2 single beds) upstairs.