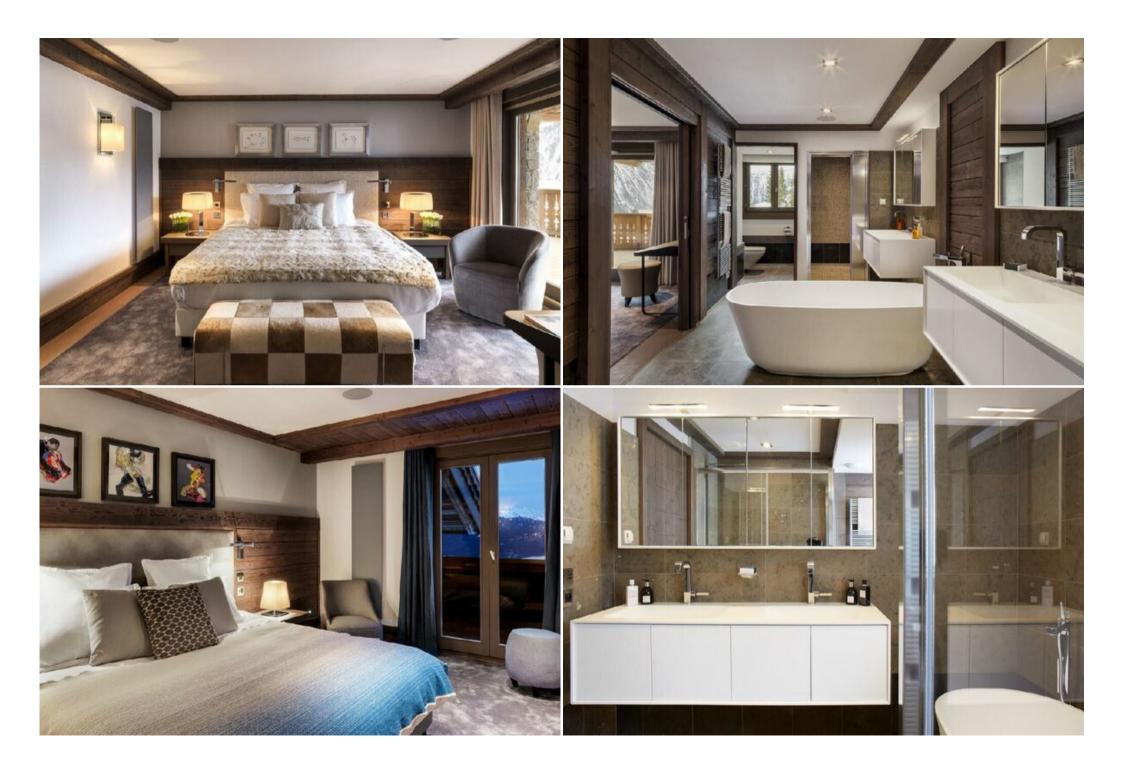

Downstairs, 3 spacious en-suite double bedroom, a laundry room and a separate toilet.

The apartment have a capacity of 8 people.

The apartment is located in the centre of the resort and near the ski slopes.