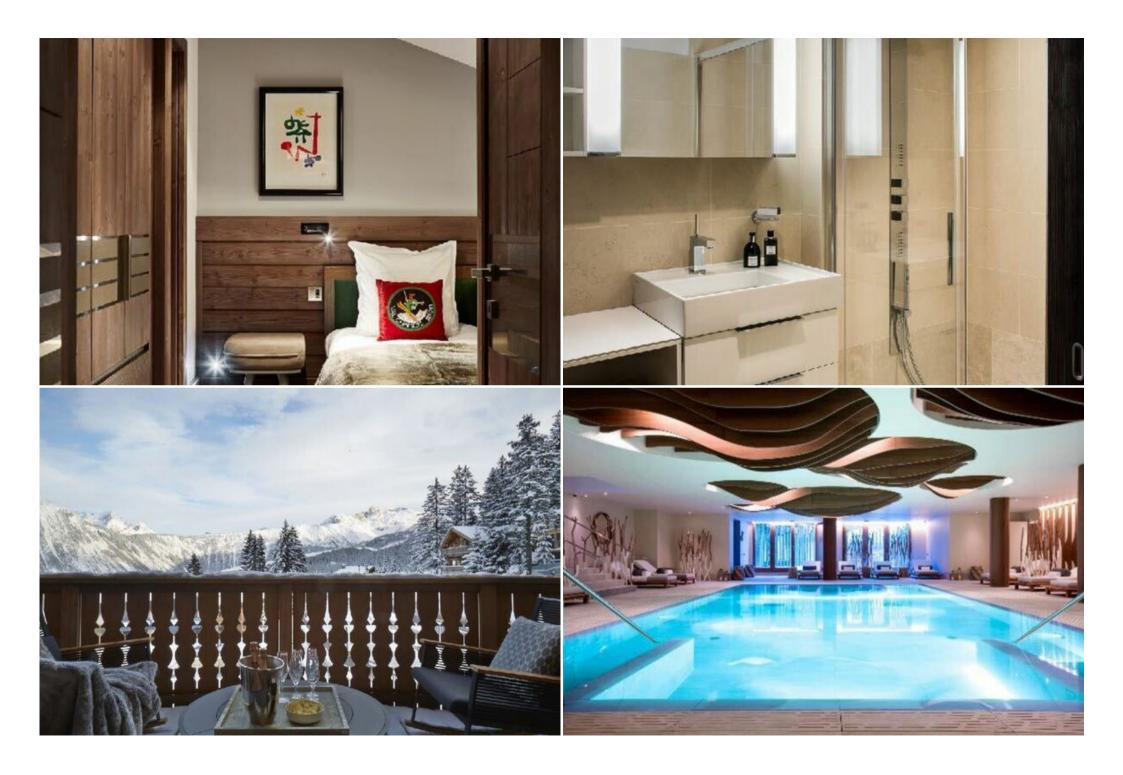

Courchevel takes traditional mountain living to new heights.

4 bedroom apartment in Residence\* \*Standing residence with spa, swimming-pool, fitness room, 24h/24 concierge, shuttles, ski shop, club lounge, ski lodge near the ski slopes and covered parking.

- Residence
- Centre of the resort Courchevel 1850
- Spa, swimming pool, fitness room in the residence
- Near ski slopes
- 4 bedroom apartment approximately 200 sq m