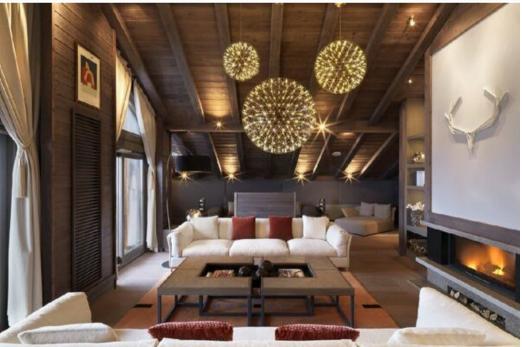

Apartment on the top floor offers a magnificent view. This bright duplex apartment consists of a large entrance, a spacious living room with TV area, a desk, a kitchen open to a nice dining area and a beautiful balcony and a bedroom en-suite (2 single beds) upstairs.

Downstairs, 3 spacious en-suite double bedroom, a laundry room and a separate toilet.

The apartment have a capacity of 8 people.

The apartment is located in the centre of the resort and near the ski slopes.