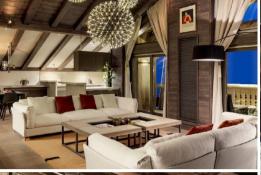

Apartment on the top floor offers a magnificent view. This bright duplex apartment consists of a large entrance, a spacious living room with TV area, a desk, a kitchen open to a nice dining area and a beautiful balcony and a bedroom en-suite (2 single beds) upstairs.

Downstairs, 3 spacious en-suite double bedroom, a laundry room and a separate toilet.

The apartment have a capacity of 8 people.

The apartment is located in the centre of the resort and near the ski slopes.