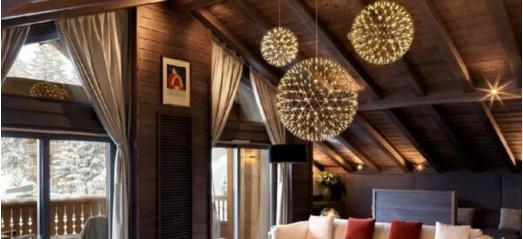

Apartment on the top floor offers a magnificent view. This bright duplex apartment consists of a large entrance, a spacious living room with TV area, a desk, a kitchen open to a nice dining area and a beautiful balcony and a bedroom en-suite (2 single beds) upstairs.

Downstairs, 3 spacious en-suite double bedroom, a laundry room and a separate toilet.

The apartment have a capacity of 8 people.

The apartment is located in the centre of the resort and near the ski slopes.