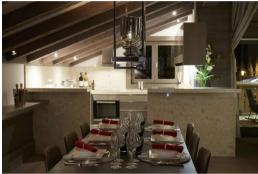

Apartment on the top floor offers a magnificent view. This bright duplex apartment consists of a large entrance, a spacious living room with TV area, a desk, a kitchen open to a nice dining area and a beautiful balcony and a bedroom en-suite (2 single beds) upstairs.