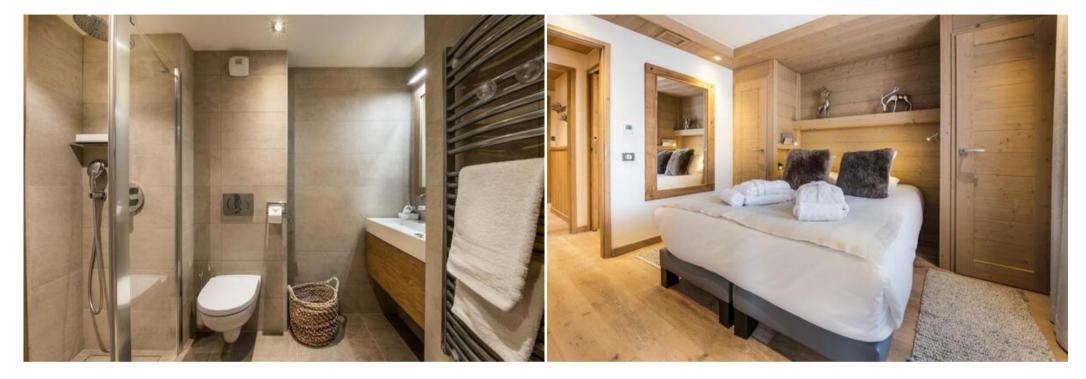

## Apartment in Courchevel 1650 for rent

The apartment, located on the 3rd floor of the Residence, with a surface area of 102 sqm, is perfect to welcome 8 people.

This apartment has four bedrooms (one bedroom on the mezzanine) with double beds and three bathrooms. The bright living room with a TV and a fireplace has also a fully equipped kitchen, a dining area and a cosy balcony with a beautiful view.

№ Bathrooms: 3 Communal SPA

Nº People: 8 Mountain view Parking Communal lift M² built: 102 m² Dishwasher Floor: 3 TV

Wifi
Washing machine

Jacuzzi Ski Room

Activities in resort

Nº Bedrooms: 4

Skiing/Snowboarding Cycling Cross country skiing Golf Hiking Mountain-Biking Riding