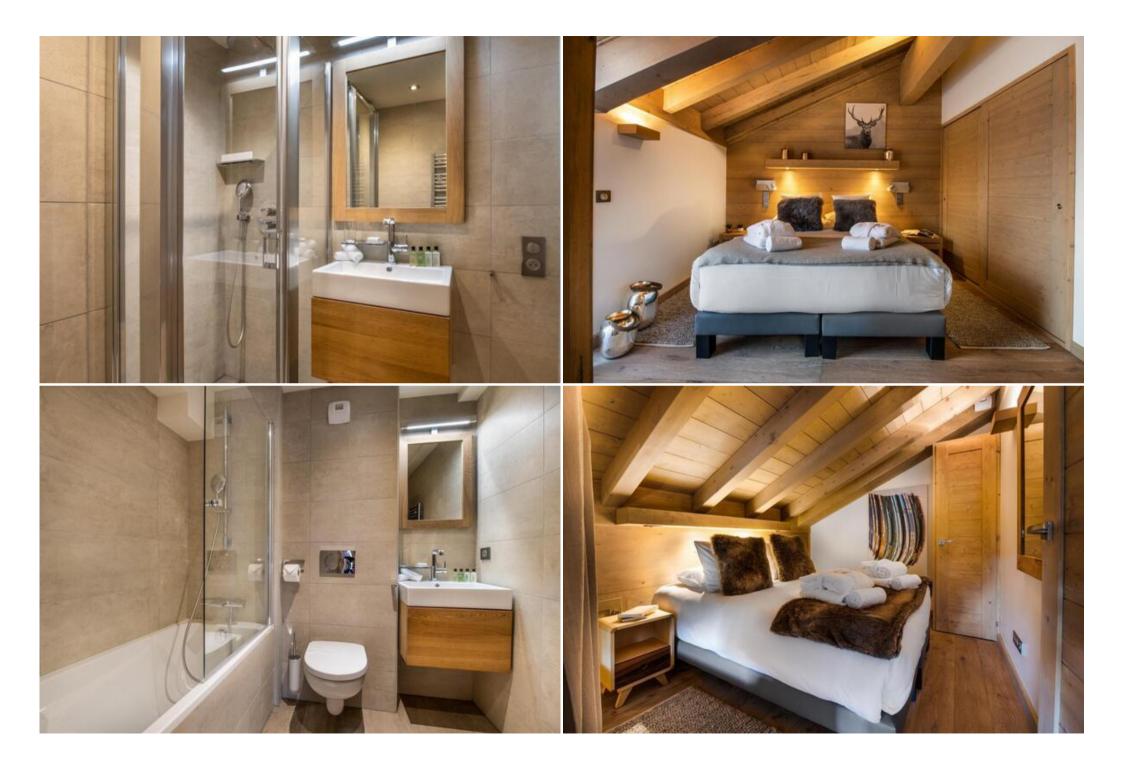

## Apartment in Courchevel 1650 for rent

The apartment, located on the 3rd floor of the Residence, with a surface area of 102 sqm, is perfect to welcome 8 people.

This apartment has four bedrooms (one bedroom on the mezzanine) with double beds and three bathrooms. The bright living room with a TV and a fireplace has also a fully equipped kitchen, a dining area and a cosy balcony with a beautiful view.

№ Bathrooms: 3 Communal SPA

Nº People: 8 Mountain view Parking Communal lift M² built: 102 m² Dishwasher Floor: 3 TV

Wifi
Washing machine

Jacuzzi Ski Room

Activities in resort

Nº Bedrooms: 4

Skiing/Snowboarding Cycling Cross country skiing Golf Hiking Mountain-Biking Riding