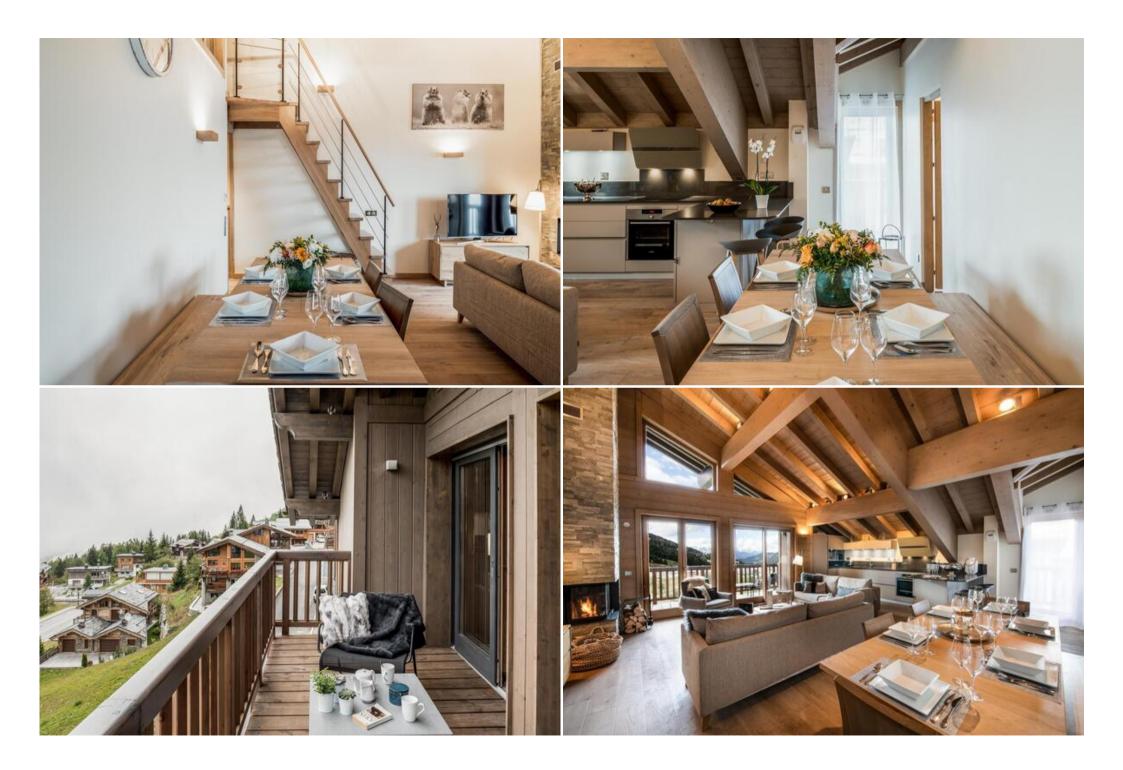

## Apartment in Courchevel 1650 for rent

The apartment, located on the 3rd floor of the Residence, with a surface area of 102 sqm, is perfect to welcome 8 people.

This apartment has four bedrooms (one bedroom on the mezzanine) with double beds and three bathrooms. The bright living room with a TV and a fireplace has also a fully equipped kitchen, a dining area and a cosy balcony with a beautiful view.

During your holidays, you can benefit from a parking space in the private car park, a ski locker and Wi-Fi access.