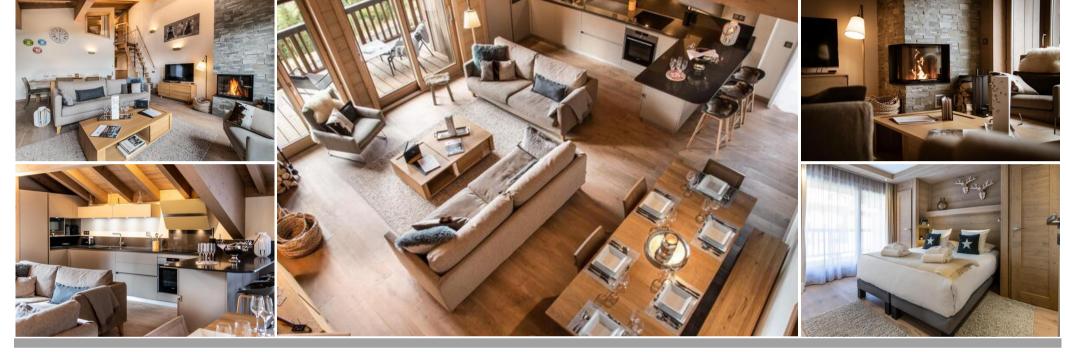

## Apartment in Courchevel 1650 for rent

The apartment, located on the 3rd floor of the Residence, with a surface area of 102 sqm, is perfect to welcome 8 people.

This apartment has four bedrooms (one bedroom on the mezzanine) with double beds and three bathrooms. The bright living room with a TV and a fireplace has also a fully equipped kitchen, a dining area and a cosy balcony with a beautiful view.

№ Bathrooms: 3 Communal SPA

Nº People: 8 Mountain view Parking Communal lift M² built: 102 m² Dishwasher Floor: 3 TV

Wifi
Washing machine

Jacuzzi Ski Room

Activities in resort

Nº Bedrooms: 4

Skiing/Snowboarding Cycling Cross country skiing Golf Hiking Mountain-Biking Riding