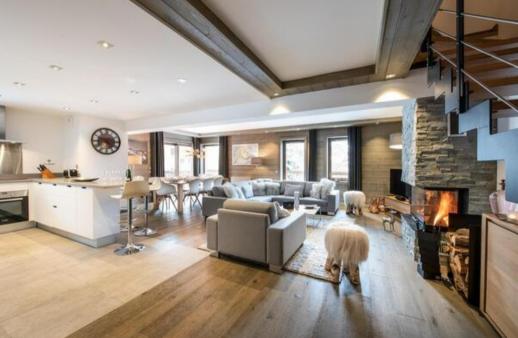

This apartment has a large bedroom with a double bed, a dressing room and a reading corner, a second bedroom with a double bed, two bedrooms with two single beds (possibility double bed on request) and a bedroom with a single bed and a bunk bed, ideal for the whole family. All bedrooms have en-suite bathrooms. The spacious living room with a TV and a fireplace has also a dining area, a fully equipped kitchen and a balcony with a panoramic view over the mountains.