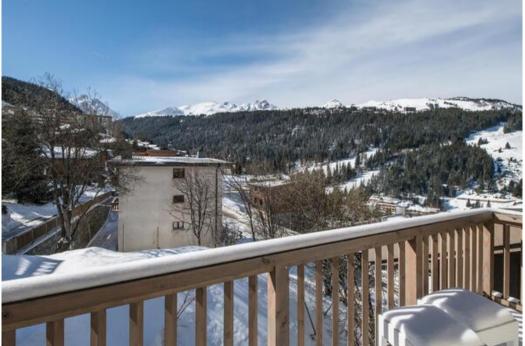

This apartment has a large bedroom with a double bed, a dressing room and a reading corner, a second bedroom with a double bed, two bedrooms with two single beds (possibility double bed on request) and a bedroom with a single bed and a bunk bed, ideal for the whole family. All bedrooms have en-suite bathrooms. The spacious living room with a TV and a fireplace has also a dining area, a fully equipped kitchen and a balcony with a panoramic view over the mountains.