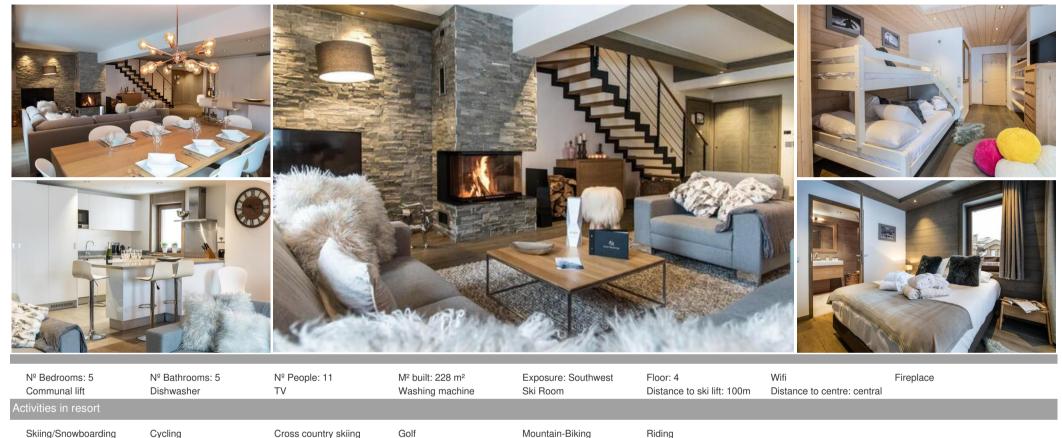

## The penthouse for rent, in Courchevel 1650 Moriond 228 sqm

France, Courchevel, Courchevel 1650

Penthouse - REF: TGS-A2733

The penthouse for rent, in Courchevel 1650 Moriond with a surface area of 228 sqm 5 bedrooms, is perfect to welcome up to 11 people.

This apartment has a large bedroom with a double bed, a dressing room and a reading corner, a second bedroom with a double bed, two bedrooms with two single beds (possibility double bed on request) and a bedroom with a single bed and a bunk bed, ideal for the whole family. All bedrooms have en-suite bathrooms. The spacious living room with a TV and a fireplace has also a dining area, a fully equipped kitchen and a balcony with a panoramic view over the mountains.

During your holidays, you can benefit from a parking space in the private car park, a ski locker and Wi-Fi access.