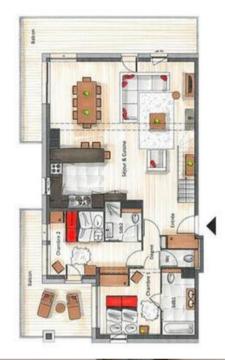

## The penthouse for rent, in Courchevel 1650 Moriond 228 sqm

France, Courchevel, Courchevel 1650

Penthouse - REF: TGS-A2733

The penthouse for rent, in Courchevel 1650 Moriond with a surface area of 228 sqm 5 bedrooms, is perfect to welcome up to 11 people.

This apartment has a large bedroom with a double bed, a dressing room and a reading corner, a second bedroom with a double bed, two bedrooms with two single beds (possibility double bed on request) and a bedroom with a single bed and a bunk bed, ideal for the whole family. All bedrooms have en-suite bathrooms. The spacious living room with a TV and a fireplace has also a dining area, a fully equipped kitchen and a balcony with a panoramic view over the mountains.

During your holidays, you can benefit from a parking space in the private car park, a ski locker and Wi-Fi access.