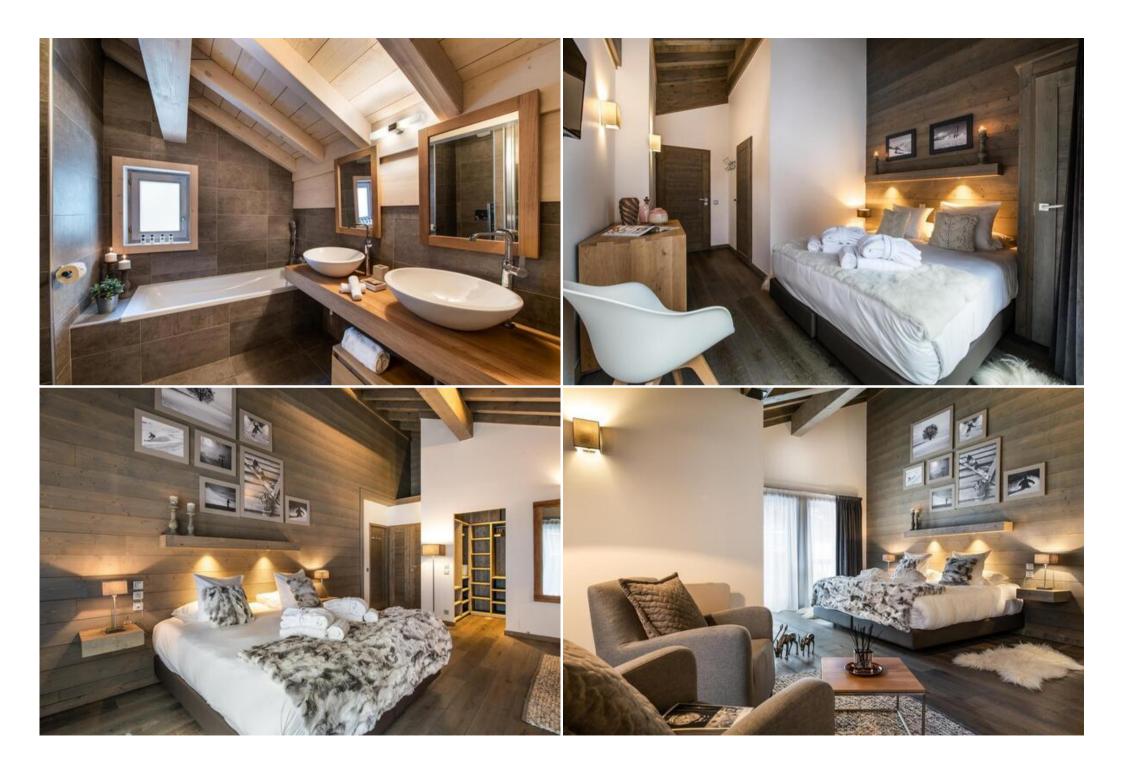

This apartment has a large bedroom with a double bed, a dressing room and a reading corner, a second bedroom with a double bed, two bedrooms with two single beds (possibility double bed on request) and a bedroom with a single bed and a bunk bed, ideal for the whole family. All bedrooms have en-suite bathrooms. The spacious living room with a TV and a fireplace has also a dining area, a fully equipped kitchen and a balcony with a panoramic view over the mountains.