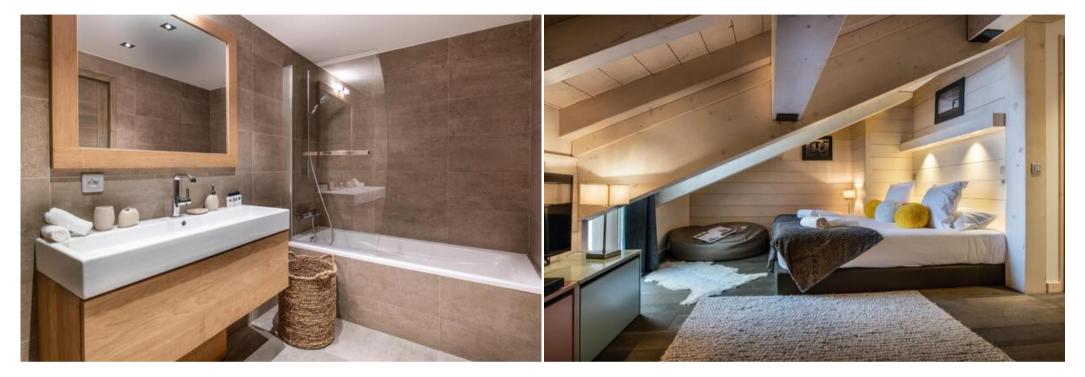

This apartment has a large bedroom with a double bed, a dressing room and a reading corner, a second bedroom with a double bed, two bedrooms with two single beds (possibility double bed on request) and a bedroom with a single bed and a bunk bed, ideal for the whole family. All bedrooms have en-suite bathrooms. The spacious living room with a TV and a fireplace has also a dining area, a fully equipped kitchen and a balcony with a panoramic view over the mountains.