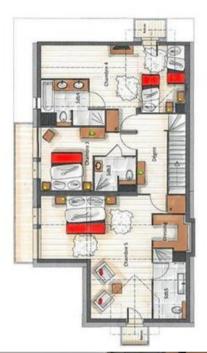

## The penthouse for rent, in Courchevel 1650 Moriond 228 sqm

France, Courchevel, Courchevel 1650

Penthouse - REF: TGS-A2733

The penthouse for rent, in Courchevel 1650 Moriond with a surface area of 228 sqm 5 bedrooms, is perfect to welcome up to 11 people.

This apartment has a large bedroom with a double bed, a dressing room and a reading corner, a second bedroom with a double bed, two bedrooms with two single beds (possibility double bed on request) and a bedroom with a single bed and a bunk bed, ideal for the whole family. All bedrooms have en-suite bathrooms. The spacious living room with a TV and a fireplace has also a dining area, a fully equipped kitchen and a balcony with a panoramic view over the mountains.

During your holidays, you can benefit from a parking space in the private car park, a ski locker and Wi-Fi access.