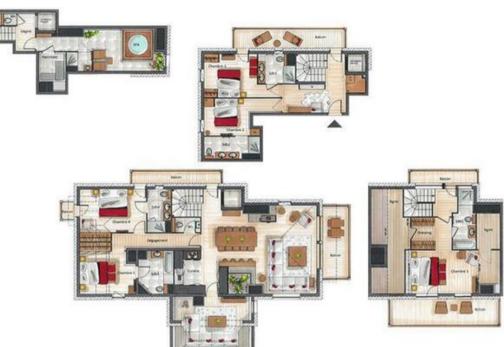

## The penthouse, located in Courchevel 1650 Moriond for rent

France, Courchevel, Courchevel 1650

Penthouse - REF: TGS-A2737

| Nº Bedrooms: 5             |  |
|----------------------------|--|
| Jacuzzi                    |  |
| Distance to ski lift: 100m |  |

Nº Bathrooms: 6 Sauna Distance to centre: central Nº People: 10 Mountain view Parking Communal lift M² built: 280 m² Dishwasher Terrace TV

Wifi
Washing machine

Fireplace Ski Room

Activities in resort

Skiing/Snowboarding Cycling Cross country skiing Golf Mountain-Biking Riding

The penthouse, located in Courchevel 1650 Moriond for rent, with 5 bedrooms of 280 sqm, is spread over 4 levels with a private elevator, perfect to welcome 10 people.

This splendid penthouse has five bedrooms with double bed and five en-suite bathrooms. The beautiful living room with a TV and a fireplace has also a dining area, a fully equipped kitchen and multiple balconies with views over the mountains. For more comfort, you can enjoy the private Spa with jacuzzi and hammam.

During your holidays, you can benefit from a parking space in the private car park, a ski locker and Wi-Fi access.