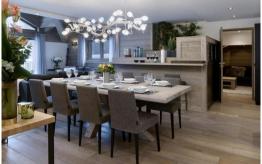

The penthouse, located in Courchevel 1650 Moriond for rent, with 5 bedrooms of 280 sqm, is spread over 4 levels with a private elevator, perfect to welcome 10 people.

This splendid penthouse has five bedrooms with double bed and five en-suite bathrooms. The beautiful living room with a TV and a fireplace has also a dining area, a fully equipped kitchen and multiple balconies with views over the mountains. For more comfort, you can enjoy the private Spa with jacuzzi and hammam.