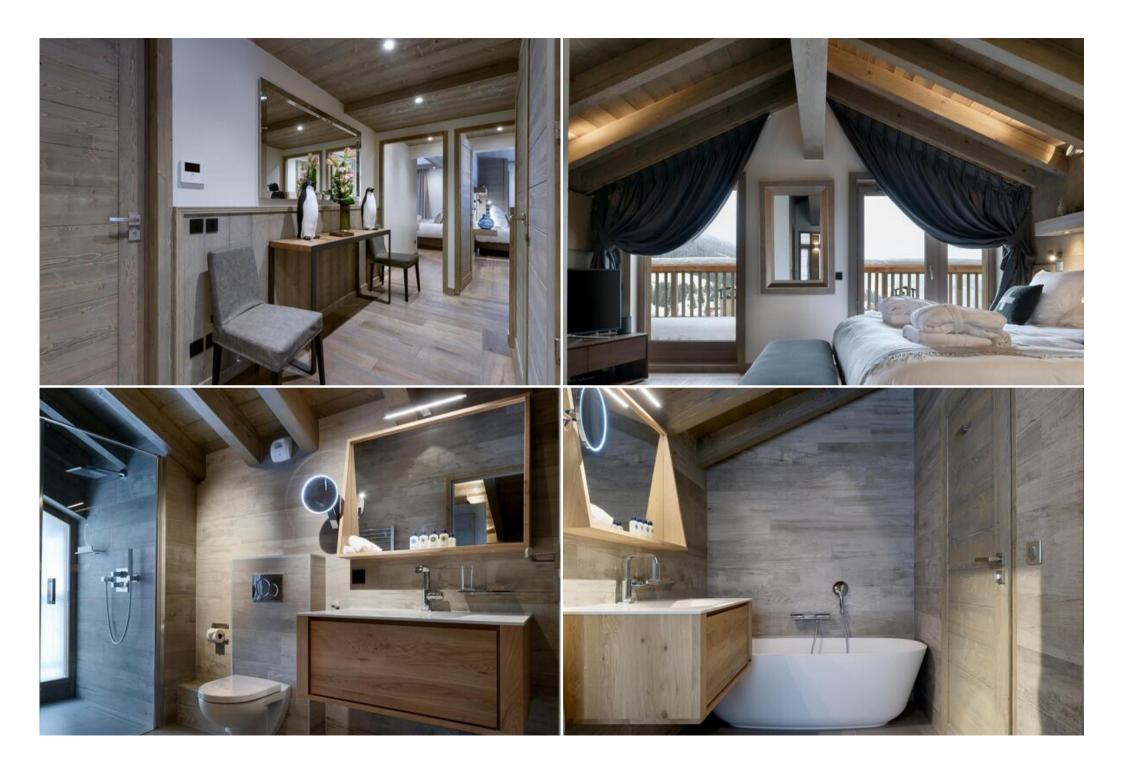

The penthouse, located in Courchevel 1650 Moriond for rent, with 5 bedrooms of 280 sqm, is spread over 4 levels with a private elevator, perfect to welcome 10 people.

This splendid penthouse has five bedrooms with double bed and five en-suite bathrooms. The beautiful living room with a TV and a fireplace has also a dining area, a fully equipped kitchen and multiple balconies with views over the mountains. For more comfort, you can enjoy the private Spa with jacuzzi and hammam.