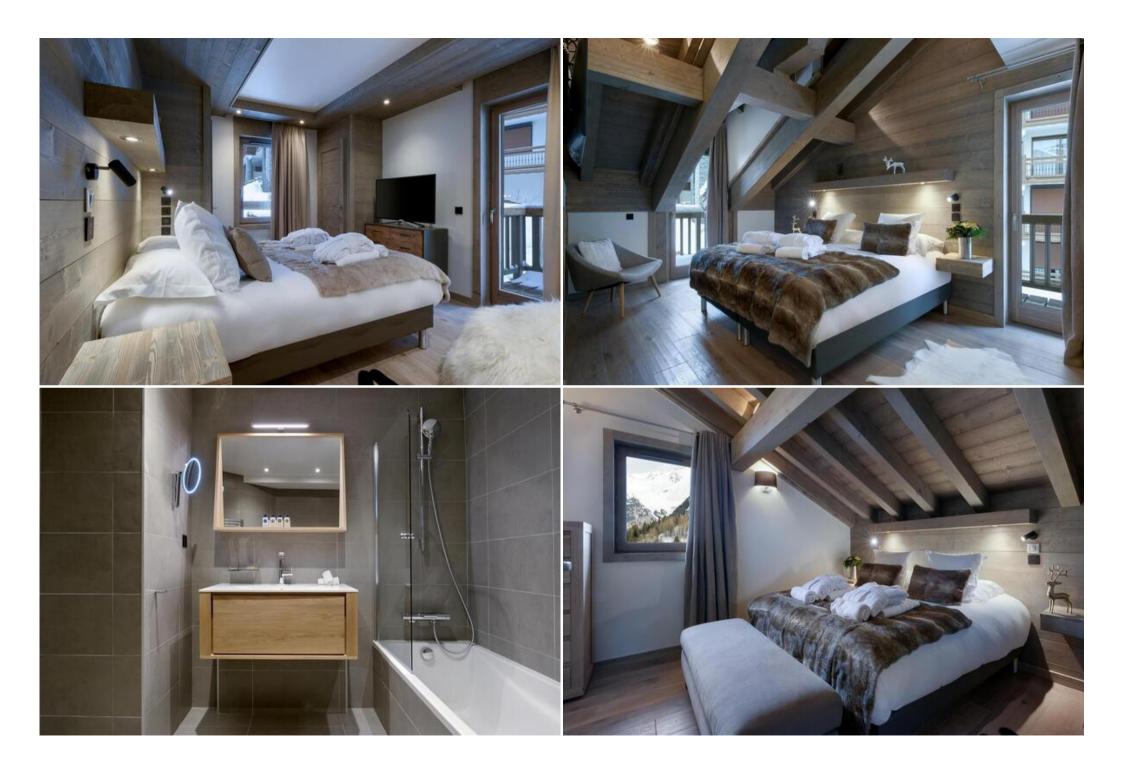

The penthouse, located in Courchevel 1650 Moriond for rent, with 5 bedrooms of 280 sqm, is spread over 4 levels with a private elevator, perfect to welcome 10 people.

This splendid penthouse has five bedrooms with double bed and five en-suite bathrooms. The beautiful living room with a TV and a fireplace has also a dining area, a fully equipped kitchen and multiple balconies with views over the mountains. For more comfort, you can enjoy the private Spa with jacuzzi and hammam.