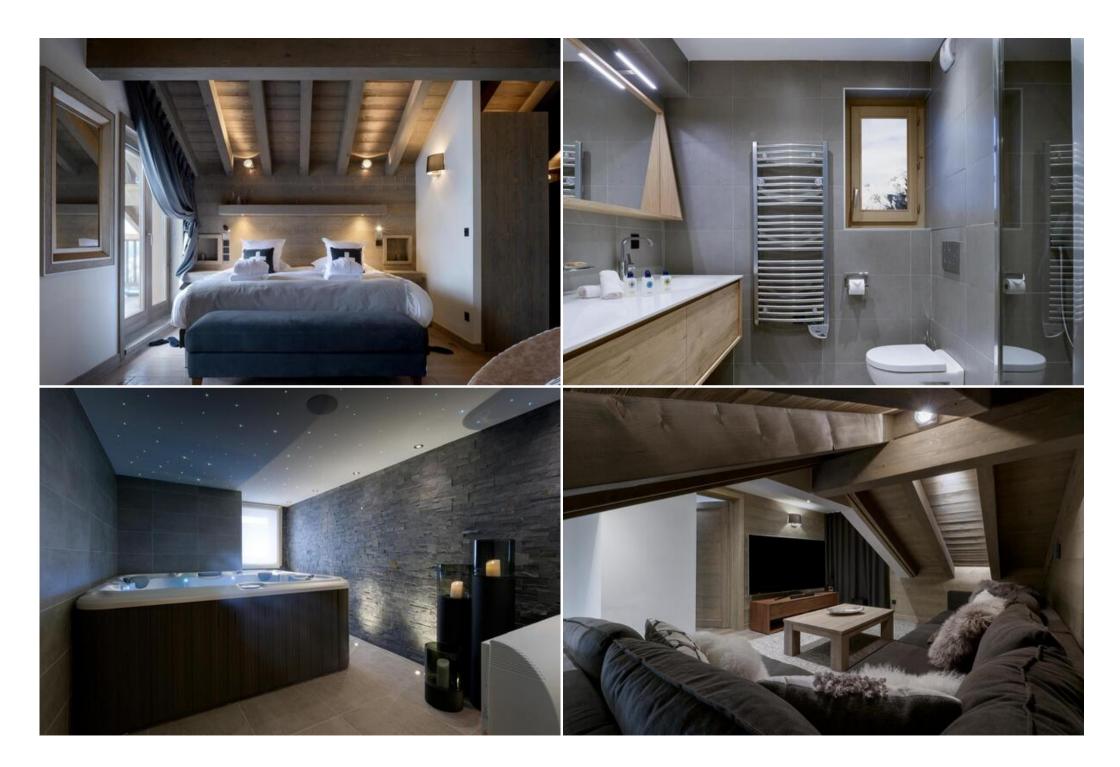

The penthouse, located in Courchevel 1650 Moriond for rent, with 5 bedrooms of 280 sqm, is spread over 4 levels with a private elevator, perfect to welcome 10 people.

This splendid penthouse has five bedrooms with double bed and five en-suite bathrooms. The beautiful living room with a TV and a fireplace has also a dining area, a fully equipped kitchen and multiple balconies with views over the mountains. For more comfort, you can enjoy the private Spa with jacuzzi and hammam.