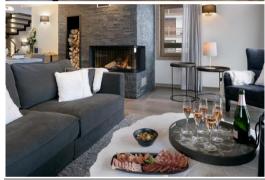

The penthouse, located in Courchevel 1650 Moriond for rent, with 5 bedrooms of 280 sqm, is spread over 4 levels with a private elevator, perfect to welcome 10 people.

This splendid penthouse has five bedrooms with double bed and five en-suite bathrooms. The beautiful living room with a TV and a fireplace has also a dining area, a fully equipped kitchen and multiple balconies with views over the mountains. For more comfort, you can enjoy the private Spa with jacuzzi and hammam.