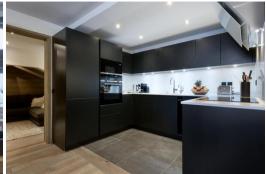

The penthouse, located in Courchevel 1650 Moriond for rent, with 5 bedrooms of 280 sqm, is spread over 4 levels with a private elevator, perfect to welcome 10 people.

This splendid penthouse has five bedrooms with double bed and five en-suite bathrooms. The beautiful living room with a TV and a fireplace has also a dining area, a fully equipped kitchen and multiple balconies with views over the mountains. For more comfort, you can enjoy the private Spa with jacuzzi and hammam.