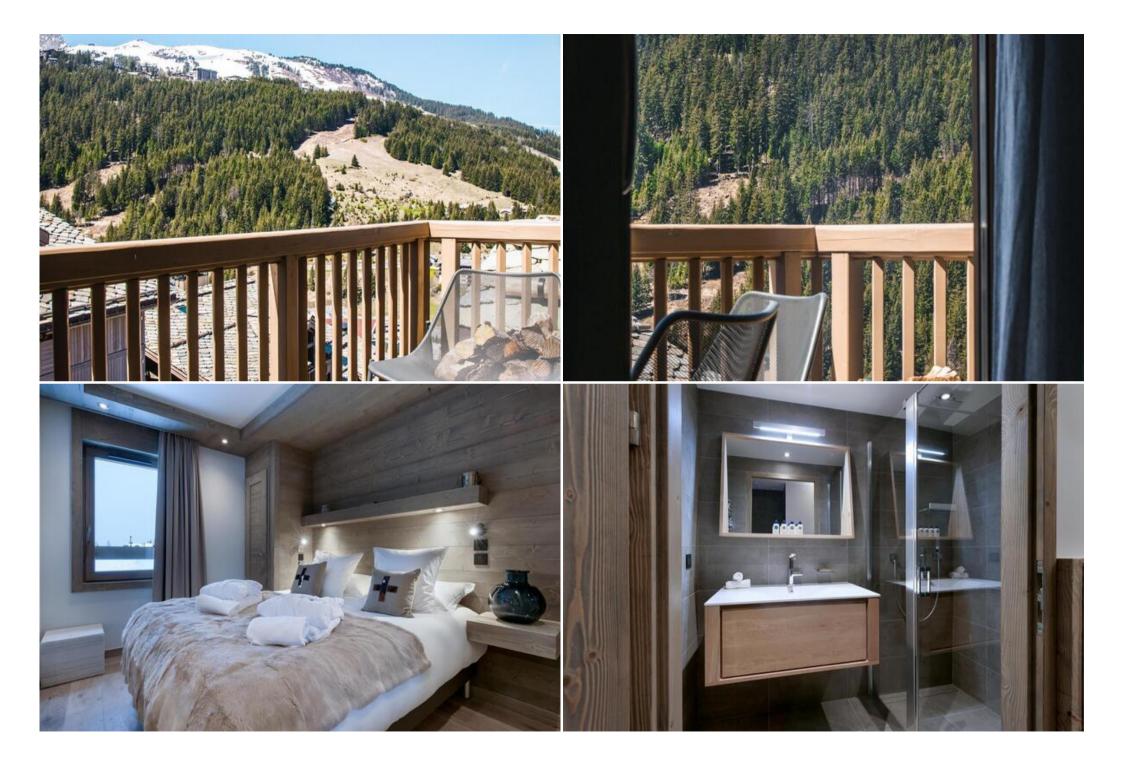

The penthouse, located in Courchevel 1650 Moriond for rent, with 5 bedrooms of 280 sqm, is spread over 4 levels with a private elevator, perfect to welcome 10 people.

This splendid penthouse has five bedrooms with double bed and five en-suite bathrooms. The beautiful living room with a TV and a fireplace has also a dining area, a fully equipped kitchen and multiple balconies with views over the mountains. For more comfort, you can enjoy the private Spa with jacuzzi and hammam.

During your holidays, you can benefit from a parking space in the private car park, a ski locker and Wi-Fi access.