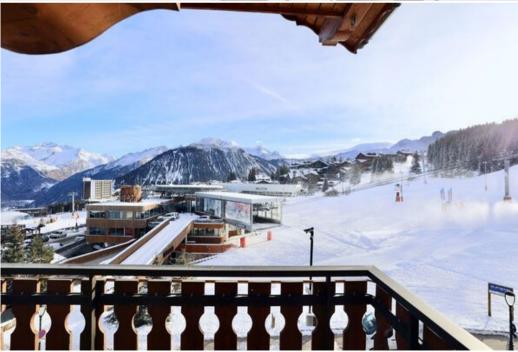

## Rental Penthouse in Courchevel 1850

France, Courchevel, Courchevel 1850

Penthouse - REF: TGS-A3069

Courchevel 1850 – Located on the 3rd floor of Jean Blanc Sport Residence, with an elevator, Deluxe Penthouse – 4 rooms, 180m2, 7 persons, , you will enjoy a breathtaking view of the surrounding peaks, with an east and south exposure and a high-end comfort for a demanding clientele.

On one level, the living room and lounge are organized around a central fireplace and has 3 en suite bedrooms that can accommodate up to 6 people. The living room is bright and friendly combining comfort and conviviality around a central fireplace. The dining room can accommodate up to 10 guests. The Penthouse has a balcony with a view of the resort center and the mountains. Separate and closed kitchen, fully equipped (Nespresso machine, oven, microwave, toaster, dishwasher) with a service entrance.