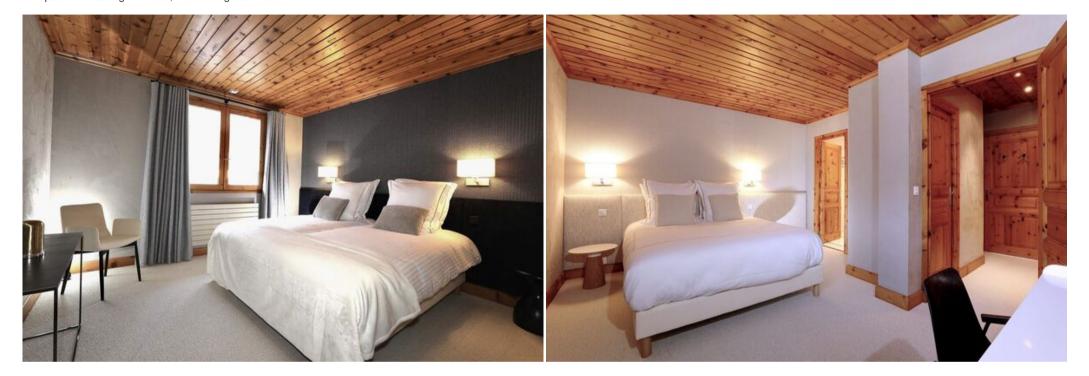

- Bedroom 1: Master en suite with double bed (king size). Bathroom with bathtub, double washbasin and toilet.
- Bedroom 2: Three simple bed (80 x200) or double bed (Queen size). Bathroom with bathtub, double washbasin and separate toilet.
- Bedroom 3: Three simple bed (80 x200) or double bed (Queen size) + 1 single bed, double washbasin and toilet.