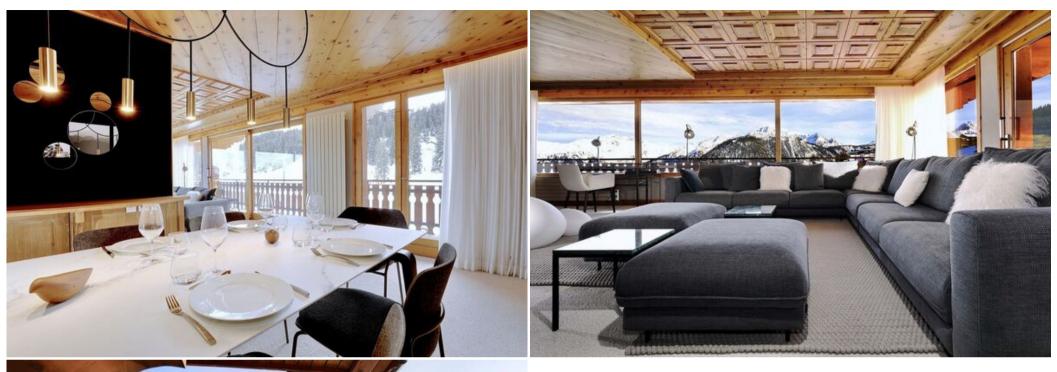

On one level, the living room and lounge are organized around a central fireplace and has 3 en suite bedrooms that can accommodate up to 6 people. The living room is bright and friendly combining comfort and conviviality around a central fireplace. The dining room can accommodate up to 10 guests. The Penthouse has a balcony with a view of the resort center and the mountains. Separate and closed kitchen, fully equipped (Nespresso machine, oven, microwave, toaster, dishwasher) with a service entrance.