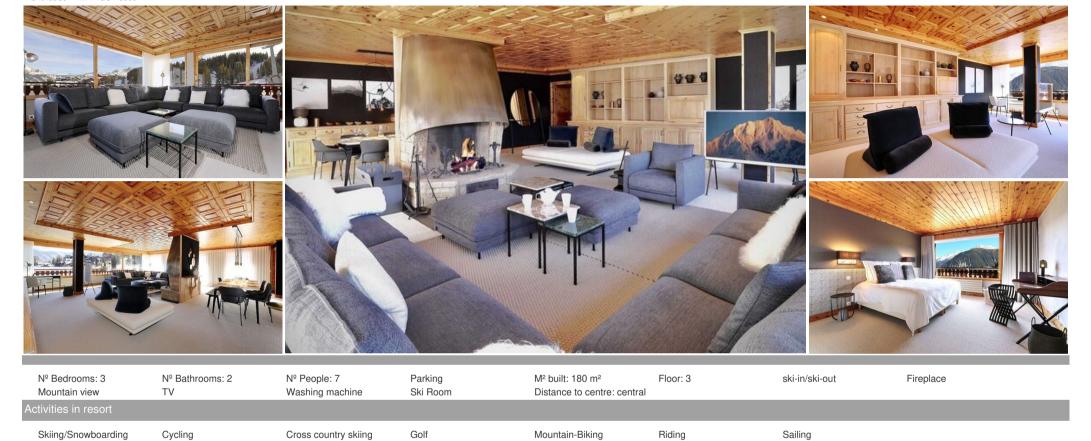

## Rental Penthouse in Courchevel 1850

France, Courchevel, Courchevel 1850

Penthouse - REF: TGS-A3069

Courchevel 1850 – Located on the 3rd floor of Jean Blanc Sport Residence, with an elevator, Deluxe Penthouse – 4 rooms, 180m2, 7 persons, , you will enjoy a breathtaking view of the surrounding peaks, with an east and south exposure and a high-end comfort for a demanding clientele.

On one level, the living room and lounge are organized around a central fireplace and has 3 en suite bedrooms that can accommodate up to 6 people. The living room is bright and friendly combining comfort and conviviality around a central fireplace. The dining room can accommodate up to 10 guests. The Penthouse has a balcony with a view of the resort center and the mountains. Separate and closed kitchen, fully equipped (Nespresso machine, oven, microwave, toaster, dishwasher) with a service entrance.

The most: Adjoining laundry room equipped with washing machines, dryer and an iron. -Resort central location with an amazing view on slopes and mountain – Ski in ski out, as close as possible to the ski lifts and the ESF meeting point – Covered parking nearby – Ski room. Mini HIFI speakers in each room