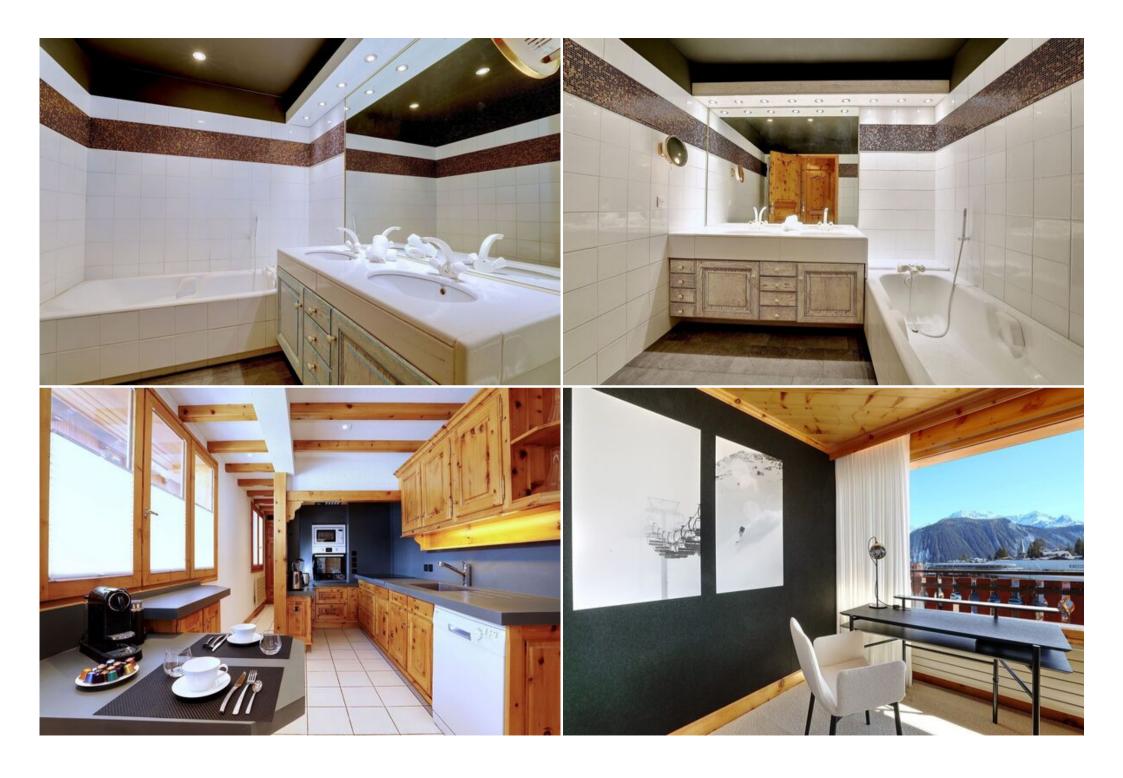

On one level, the living room and lounge are organized around a central fireplace and has 3 en suite bedrooms that can accommodate up to 6 people. The living room is bright and friendly combining comfort and conviviality around a central fireplace. The dining room can accommodate up to 10 guests. The Penthouse has a balcony with a view of the resort center and the mountains. Separate and closed kitchen, fully equipped (Nespresso machine, oven, microwave, toaster, dishwasher) with a service entrance.

- Bedroom 1: Master en suite with double bed (king size). Bathroom with bathtub, double washbasin and toilet.
- Bedroom 2: Three simple bed (80 x200) or double bed (Queen size). Bathroom with bathtub, double washbasin and separate toilet.
- Bedroom 3: Three simple bed (80 x200) or double bed (Queen size) + 1 single bed, double washbasin and toilet.

The most: Adjoining laundry room equipped with washing machines, dryer and an iron. -Resort central location with an amazing view on slopes and mountain – Ski in ski out, as close as possible to the ski lifts and the ESF meeting point – Covered parking nearby – Ski room. Mini HIFI speakers in each room