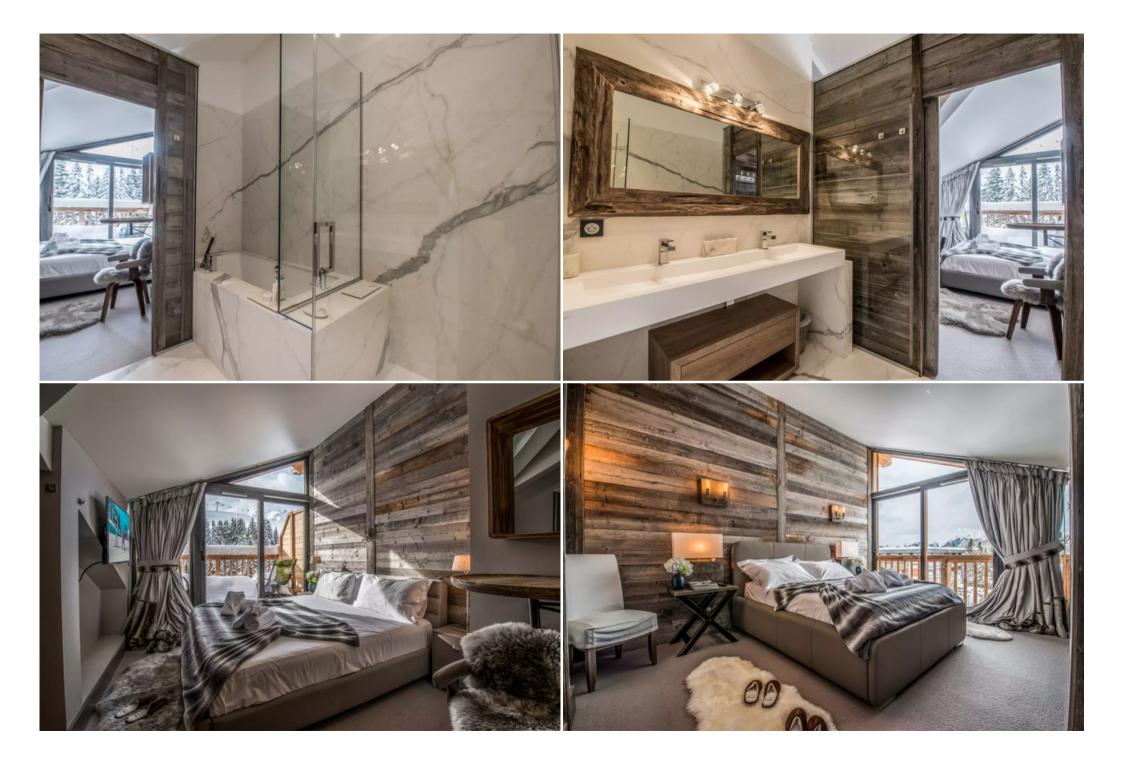

On the top floor and with direct lift access, enjoy sensational views and superb exposure. Surrounded by fir trees and mountains, you will not find a better location for a unique mountain experience. This Belvedere Penthouse has a spacious, light-filled living room with bay window, a cosy atmosphere with a modern wood-burning stove, a dining room and a large balcony where you can enjoy the resort's nightly festivities, or the magical mountain scenery on sunny days. The kitchen, which opens onto the living room, is also a place for sharing where everything is optimised for preparing tasty meals with family or friends. The night space is composed of 3 bedrooms: 1 master room with a 180 cm double bed, bay window with a splendid view on the slopes, a bathroom with bath, shower and toilet, a second double bedroom also offering a view on the north-east slope overlooking the majestic Dent du Villard (with shower room) and a family bedroom that can accommodate 4 people.

#### Master bedroom

Mountain view

Inseparable double bed

Balcony

#### Master Bathroom

Double basin

#### Bathtub

Italian shower