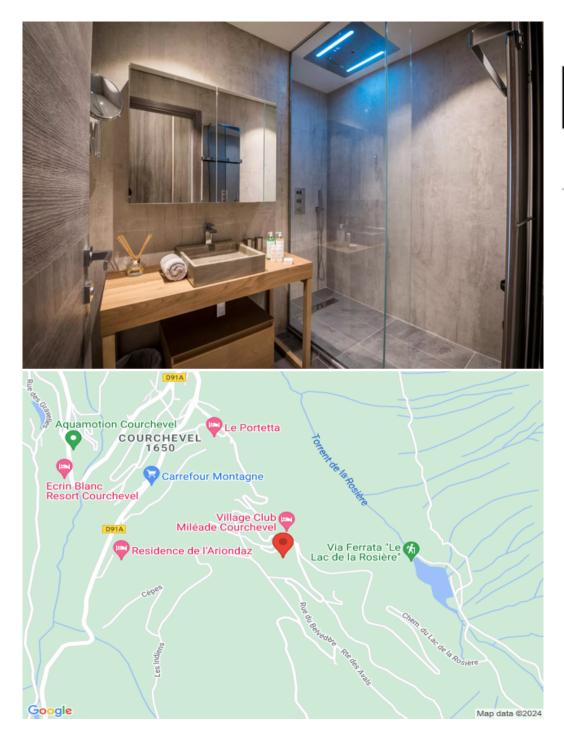

#### Penthouse in Belvédère, Courchevel 1650 for rent for 8 Guests with 3 Bedrooms and 3 Bathrooms 149 sqm

This apartment is ski-in/ski-out and not located in the center of the village. Shops and restaurants are located 2km (5min drive) from the residence. Customers can either go by ski (green slope "Belvedere"), free shuttle (usually running until 8pm) or by car.