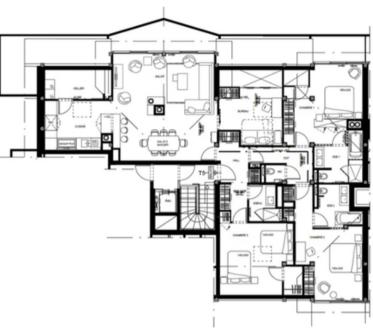

On the top floor and with direct lift access, enjoy sensational views and superb exposure. Surrounded by fir trees and mountains, you will not find a better location for a unique mountain experience. This Belvedere Penthouse has a spacious, light-filled living room with bay window, a cosy atmosphere with a modern wood-burning stove, a dining room and a large balcony where you can enjoy the resort's nightly festivities, or the magical mountain scenery on sunny days. The kitchen, which opens onto the living room, is also a place for sharing where everything is optimised for preparing tasty meals with family or friends. The night space is composed of 3 bedrooms: 1 master room with a 180 cm double bed, bay window with a splendid view on the slopes, a bathroom with bath, shower and toilet, a second double bedroom also offering a view on the north-east slope overlooking the majestic Dent du Villard (with shower room) and a family bedroom that can accommodate 4 people.