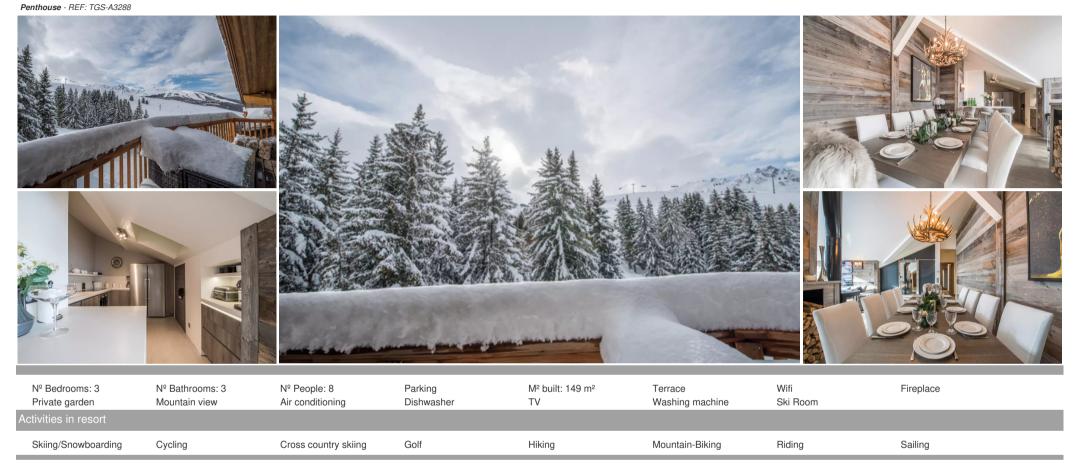

#### Penthouse in Belvédère, Courchevel 1650 for rent for 8 Guests with 3 Bedrooms and 3 Bathrooms 149 sqm

This apartment is ski-in/ski-out and not located in the center of the village. Shops and restaurants are located 2km (5min drive) from the residence. Customers can either go by ski (green slope "Belvedere"), free shuttle (usually running until 8pm) or by car.

On the top floor and with direct lift access, enjoy sensational views and superb exposure. Surrounded by fir trees and mountains, you will not find a better location for a unique mountain experience. This Belvedere Penthouse has a spacious, light-filled living room with bay window, a cosy atmosphere with a modern wood-burning stove, a dining room and a large balcony where you can enjoy the resort's nightly festivities, or the magical mountain scenery on sunny days. The kitchen, which opens onto the living room, is also a place for sharing where everything is optimised for preparing tasty meals with family or friends. The night space is composed of 3 bedrooms: 1 master room with a 180 cm double bed, bay window with a splendid view on the slopes, a bathroom with bath, shower and toilet, a second double bedroom also offering a view on the north-east slope overlooking the majestic Dent du Villard (with shower room) and a family bedroom that can accommodate 4 people.

#### Key features

Ski room

Elevator

Fireplace

Mountain panoramic view

Cleaning service included