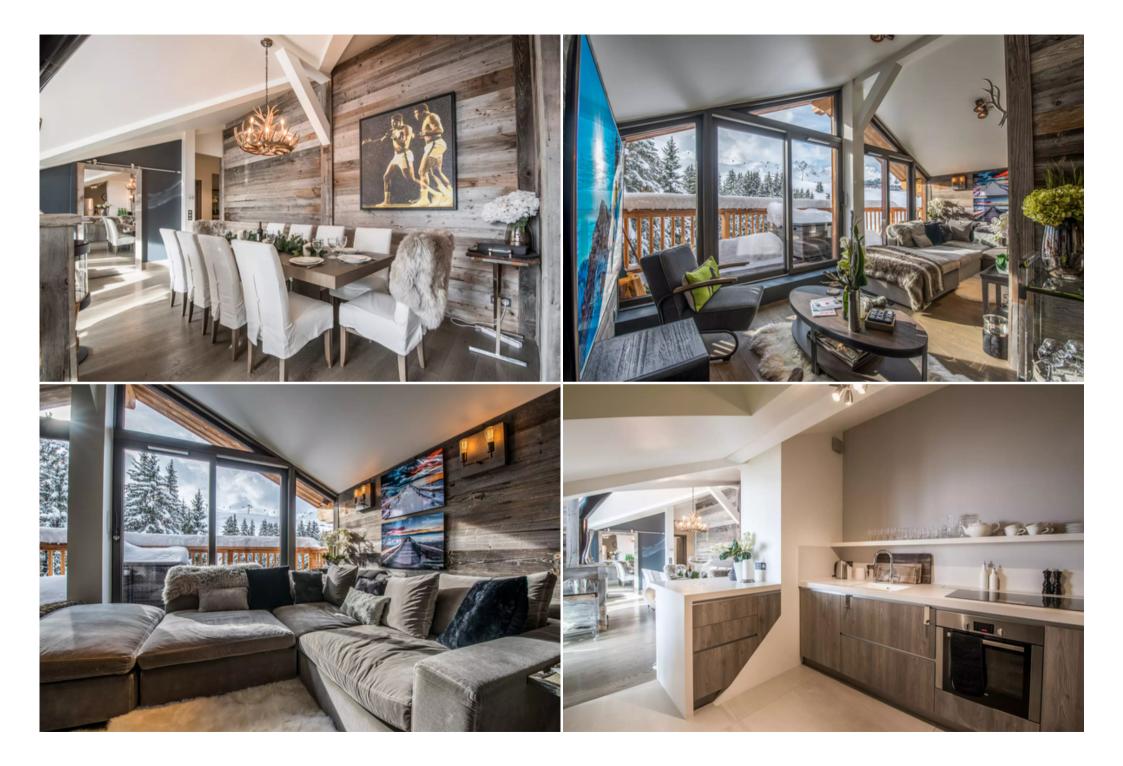

On the top floor and with direct lift access, enjoy sensational views and superb exposure. Surrounded by fir trees and mountains, you will not find a better location for a unique mountain experience. This Belvedere Penthouse has a spacious, light-filled living room with bay window, a cosy atmosphere with a modern wood-burning stove, a dining room and a large balcony where you can enjoy the resort's nightly festivities, or the magical mountain scenery on sunny days. The kitchen, which opens onto the living room, is also a place for sharing where everything is optimised for preparing tasty meals with family or friends. The night space is composed of 3 bedrooms: 1 master room with a 180 cm double bed, bay window with a splendid view on the slopes, a bathroom with bath, shower and toilet, a second double bedroom also offering a view on the north-east slope overlooking the majestic Dent du Villard (with shower room) and a family bedroom that can accommodate 4 people.

#### **Dining Room**

Table (10 seats)

#### Kitchen

Open

Fume hood

Dishwasher

Kettle

Coffee maker

Oven

Toaster

### Living Room

Fireplace

Flat screen tv