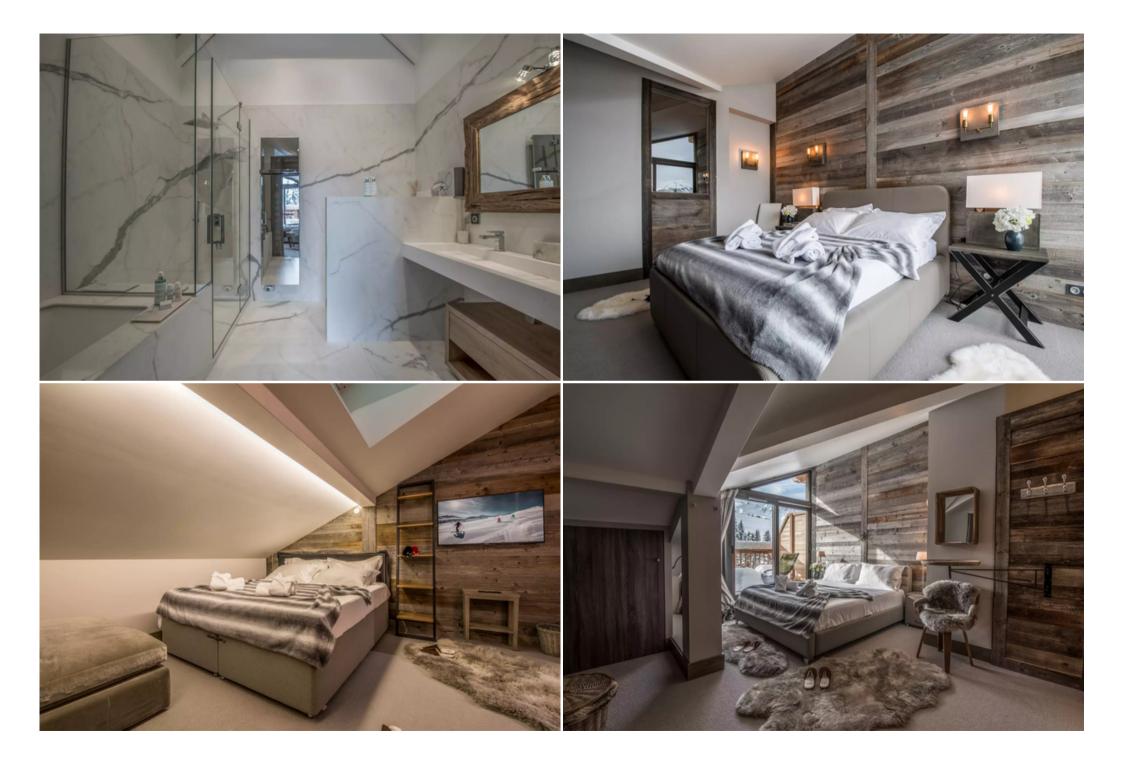

On the top floor and with direct lift access, enjoy sensational views and superb exposure. Surrounded by fir trees and mountains, you will not find a better location for a unique mountain experience. This Belvedere Penthouse has a spacious, light-filled living room with bay window, a cosy atmosphere with a modern wood-burning stove, a dining room and a large balcony where you can enjoy the resort's nightly festivities, or the magical mountain scenery on sunny days. The kitchen, which opens onto the living room, is also a place for sharing where everything is optimised for preparing tasty meals with family or friends. The night space is composed of 3 bedrooms: 1 master room with a 180 cm double bed, bay window with a splendid view on the slopes, a bathroom with bath, shower and toilet, a second double bedroom also offering a view on the north-east slope overlooking the majestic Dent du Villard (with shower room) and a family bedroom that can accommodate 4 people.

### Bedroom 2

Mountain view

Inseparable double bed

### Bathroom in Bedroom 2

Bathtub

Double basin

# Family Bedroom

2 single beds

Inseparable double bed