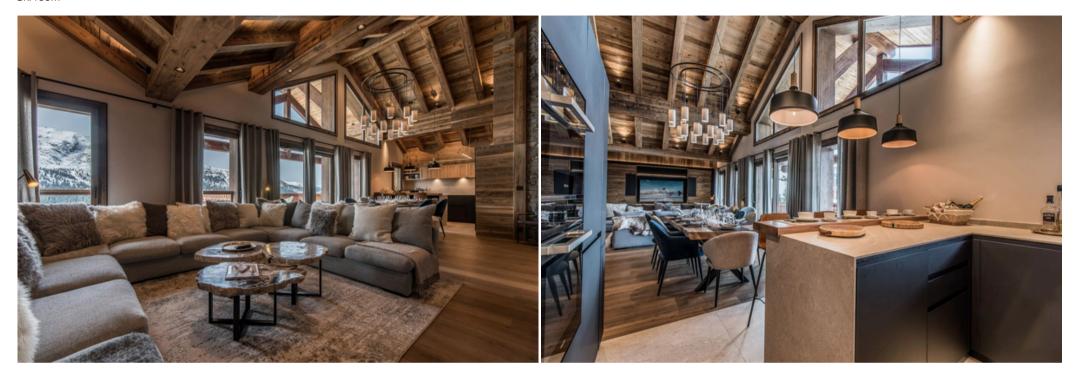

## Located in the heart of the prestigious resort of Meribel, t

France, Méribel

Penthouse - REF: TGS-A3294

Located in the heart of the prestigious resort of Meribel, the Penthouse offers spectacular views of the snow-capped mountains and ski slopes. The spacious and elegant wooden interior is ideal for a family holiday in the French Alps. Start your day with breakfast on the terrace facing the peaks, then prepare for a day on the slopes while the children join their ski instructor. After your adventure, it's time to relax and warm up by the fire. Wrap yourself in a furry blanket and reminisce about your best skiing moments. Then enjoy the fumes of the residence's sauna, before indulging in a Savoyard-style meal. In the evening, watch the stars light up the Meribel sky and the snowflakes fall over the valley for a magical evening.

The must-sees Ski room

Lift

Fireplace

Sauna

Panoramic view of the mountain

| Restaurants and bars on foot (1 m           | ninute) |  |  |
|---------------------------------------------|---------|--|--|
| Shops on foot (1 minute)                    |         |  |  |
| Ski slopes on foot (1 minute)               |         |  |  |
| Housekeeping included                       |         |  |  |
| Lounge<br>Panoramic mountain view           |         |  |  |
| Sofa                                        |         |  |  |
| Fireplace                                   |         |  |  |
| Library                                     |         |  |  |
| Dining room<br>Table (12 seats)             |         |  |  |
| Kitchen<br>Open plan                        |         |  |  |
| Fridge                                      |         |  |  |
| Raclette / fondue machine                   |         |  |  |
| Microwave oven                              |         |  |  |
| Coffee machine                              |         |  |  |
| Dishwasher                                  |         |  |  |
| Wine cellar                                 |         |  |  |
| Central island                              |         |  |  |
| Hood                                        |         |  |  |
| Toaster                                     |         |  |  |
| Kettle                                      |         |  |  |
| Laundry room (in the kitchen) Ironing board |         |  |  |
| Tumble dryer                                |         |  |  |
| Ironing board                               |         |  |  |
| Washing machine                             |         |  |  |
| Master suite<br>Tv                          |         |  |  |
| Double bed                                  |         |  |  |