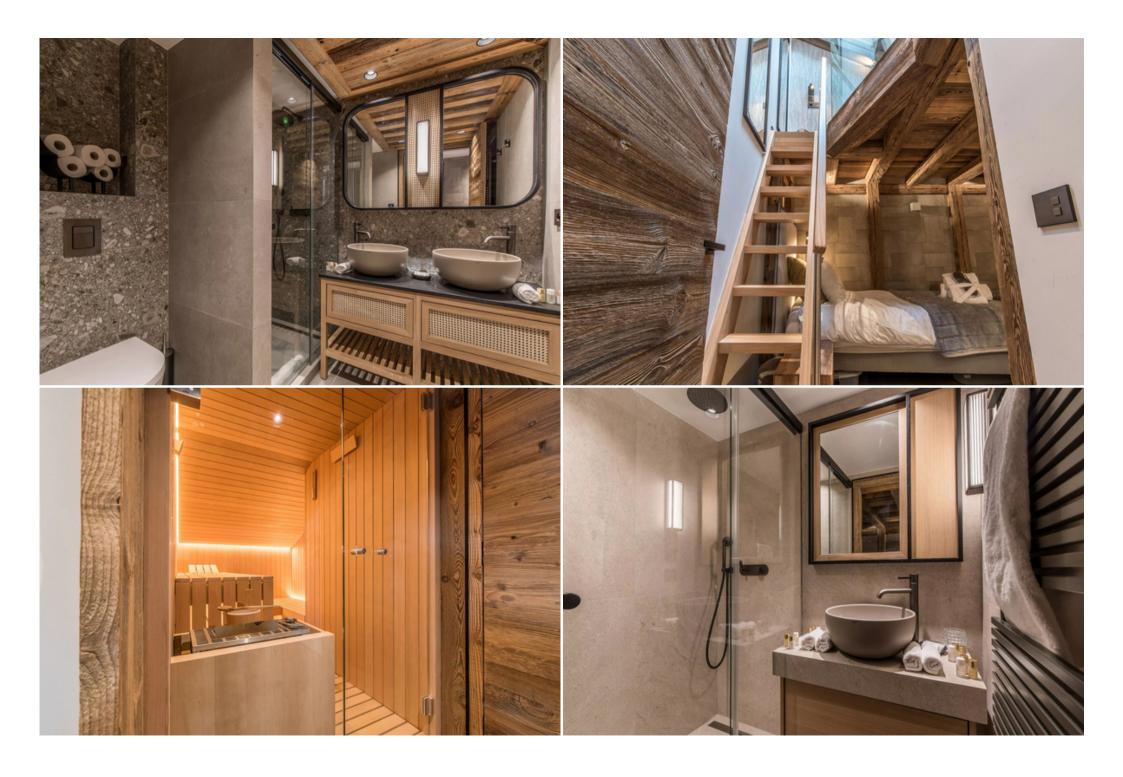

| Bathroom - master suite<br>Double washbasin                         |
|---------------------------------------------------------------------|
| Shower                                                              |
| Bathtub                                                             |
| Bedroom 2<br>Tv                                                     |
| Double bed                                                          |
| Desk table                                                          |
| Balcony                                                             |
| Bathroom 2<br>Double washbasin                                      |
| Italian shower                                                      |
| Bedroom 3<br>Double bed                                             |
| Tv                                                                  |
| Balcony                                                             |
| Desk table                                                          |
| Bathroom 3 Single washbasin                                         |
| Italian shower                                                      |
| Bedroom 4 Desk table                                                |
| Double bed                                                          |
| Tv                                                                  |
| Bathroom 4 Bathtub                                                  |
| Double washbasin                                                    |
| Italian shower                                                      |
| Bedroom 5 (2 single beds on mezzanine, 2 single beds downstairs) Tv |
| 4 single beds                                                       |
| Bathroom 5<br>Italian shower                                        |
|                                                                     |

Single washbasin

Ski room