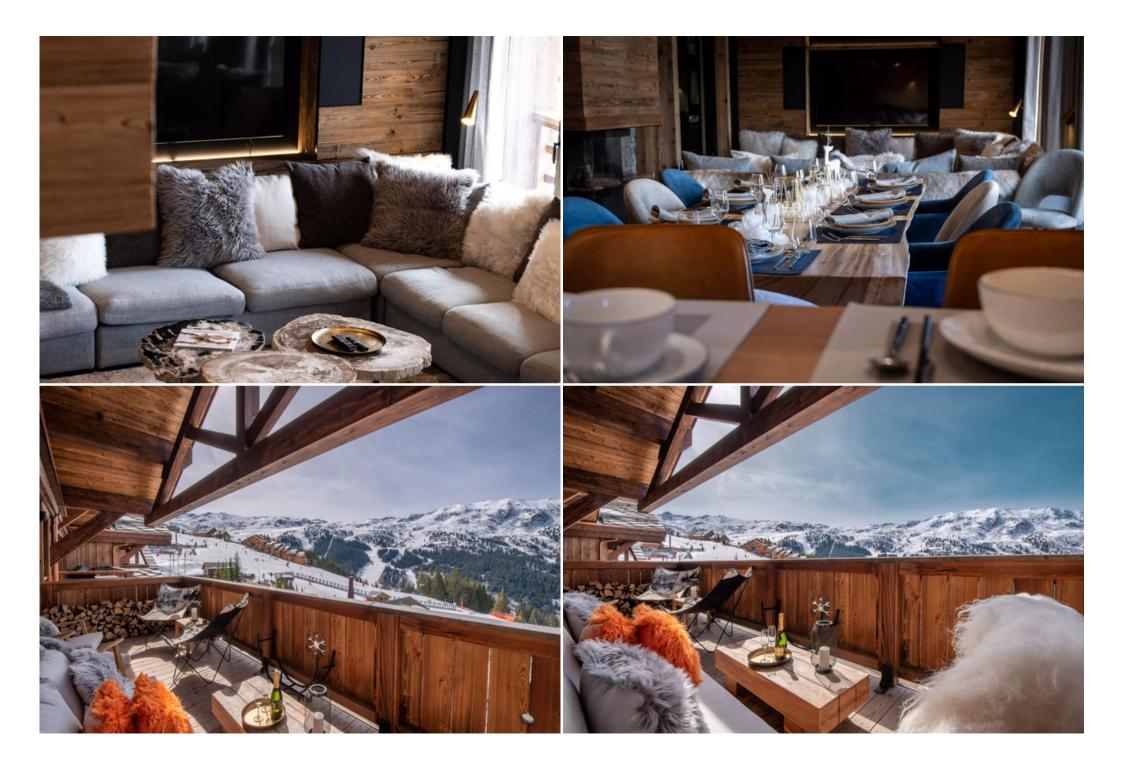

## Located in the heart of the prestigious resort of Meribel, t

France, Méribel

Penthouse - REF: TGS-A3294

Located in the heart of the prestigious resort of Meribel, the Penthouse offers spectacular views of the snow-capped mountains and ski slopes. The spacious and elegant wooden interior is ideal for a family holiday in the French Alps. Start your day with breakfast on the terrace facing the peaks, then prepare for a day on the slopes while the children join their ski instructor. After your adventure, it's time to relax and warm up by the fire. Wrap yourself in a furry blanket and reminisce about your best skiing moments. Then enjoy the fumes of the residence's sauna, before indulging in a Savoyard-style meal. In the evening, watch the stars light up the Meribel sky and the snowflakes fall over the valley for a magical evening.

The must-sees Ski room

Lift

Fireplace

Sauna

Panoramic view of the mountain

| Restaurants and bars on foot (1 m           | ninute) |  |  |
|---------------------------------------------|---------|--|--|
| Shops on foot (1 minute)                    |         |  |  |
| Ski slopes on foot (1 minute)               |         |  |  |
| Housekeeping included                       |         |  |  |
| Lounge<br>Panoramic mountain view           |         |  |  |
| Sofa                                        |         |  |  |
| Fireplace                                   |         |  |  |
| Library                                     |         |  |  |
| Dining room<br>Table (12 seats)             |         |  |  |
| Kitchen<br>Open plan                        |         |  |  |
| Fridge                                      |         |  |  |
| Raclette / fondue machine                   |         |  |  |
| Microwave oven                              |         |  |  |
| Coffee machine                              |         |  |  |
| Dishwasher                                  |         |  |  |
| Wine cellar                                 |         |  |  |
| Central island                              |         |  |  |
| Hood                                        |         |  |  |
| Toaster                                     |         |  |  |
| Kettle                                      |         |  |  |
| Laundry room (in the kitchen) Ironing board |         |  |  |
| Tumble dryer                                |         |  |  |
| Ironing board                               |         |  |  |
| Washing machine                             |         |  |  |
| Master suite<br>Tv                          |         |  |  |
| Double bed                                  |         |  |  |