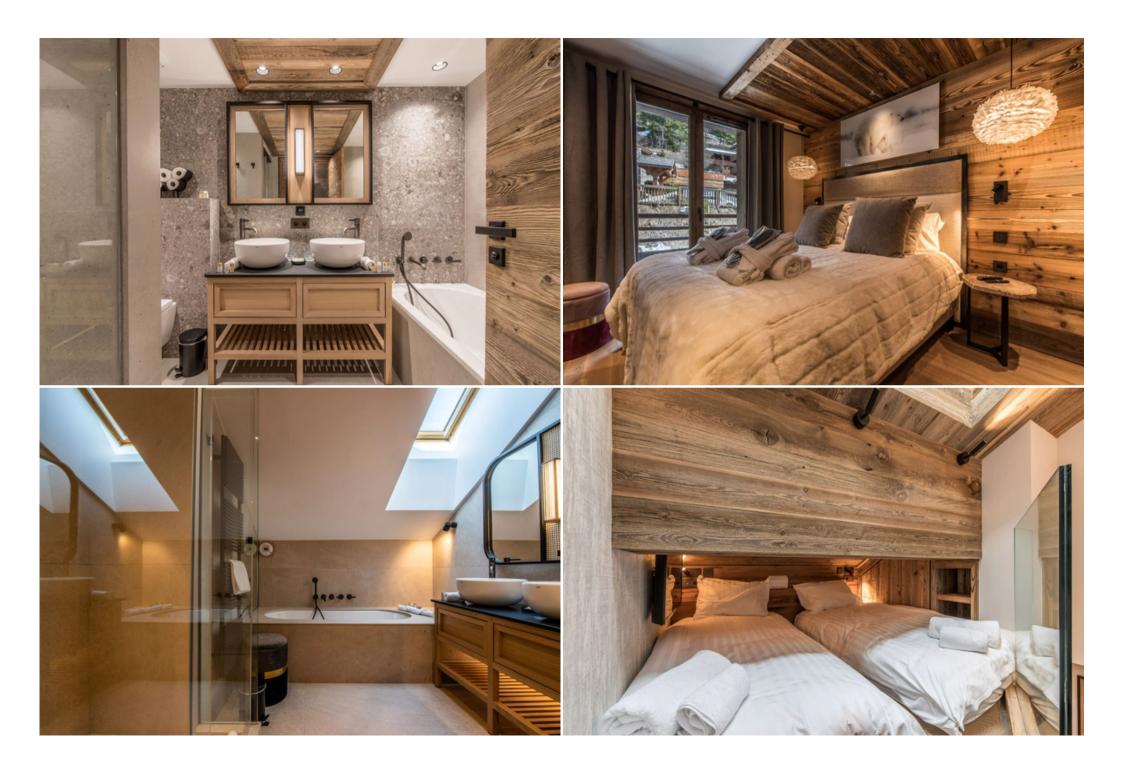

The must-sees Ski room

Lift

Fireplace

Sauna

Panoramic view of the mountain

| Restaurants and bars on foot (1 m           | ninute) |  |  |
|---------------------------------------------|---------|--|--|
| Shops on foot (1 minute)                    |         |  |  |
| Ski slopes on foot (1 minute)               |         |  |  |
| Housekeeping included                       |         |  |  |
| Lounge<br>Panoramic mountain view           |         |  |  |
| Sofa                                        |         |  |  |
| Fireplace                                   |         |  |  |
| Library                                     |         |  |  |
| Dining room<br>Table (12 seats)             |         |  |  |
| Kitchen<br>Open plan                        |         |  |  |
| Fridge                                      |         |  |  |
| Raclette / fondue machine                   |         |  |  |
| Microwave oven                              |         |  |  |
| Coffee machine                              |         |  |  |
| Dishwasher                                  |         |  |  |
| Wine cellar                                 |         |  |  |
| Central island                              |         |  |  |
| Hood                                        |         |  |  |
| Toaster                                     |         |  |  |
| Kettle                                      |         |  |  |
| Laundry room (in the kitchen) Ironing board |         |  |  |
| Tumble dryer                                |         |  |  |
| Ironing board                               |         |  |  |
| Washing machine                             |         |  |  |
| Master suite<br>Tv                          |         |  |  |
| Double bed                                  |         |  |  |

| Bathroom - master suite<br>Double washbasin                         |
|---------------------------------------------------------------------|
| Shower                                                              |
| Bathtub                                                             |
| Bedroom 2<br>Tv                                                     |
| Double bed                                                          |
| Desk table                                                          |
| Balcony                                                             |
| Bathroom 2<br>Double washbasin                                      |
| Italian shower                                                      |
| Bedroom 3<br>Double bed                                             |
| Tv                                                                  |
| Balcony                                                             |
| Desk table                                                          |
| Bathroom 3 Single washbasin                                         |
| Italian shower                                                      |
| Bedroom 4 Desk table                                                |
| Double bed                                                          |
| Tv                                                                  |
| Bathroom 4 Bathtub                                                  |
| Double washbasin                                                    |
| Italian shower                                                      |
| Bedroom 5 (2 single beds on mezzanine, 2 single beds downstairs) Tv |
| 4 single beds                                                       |
| Bathroom 5<br>Italian shower                                        |
|                                                                     |

Single washbasin

Ski room