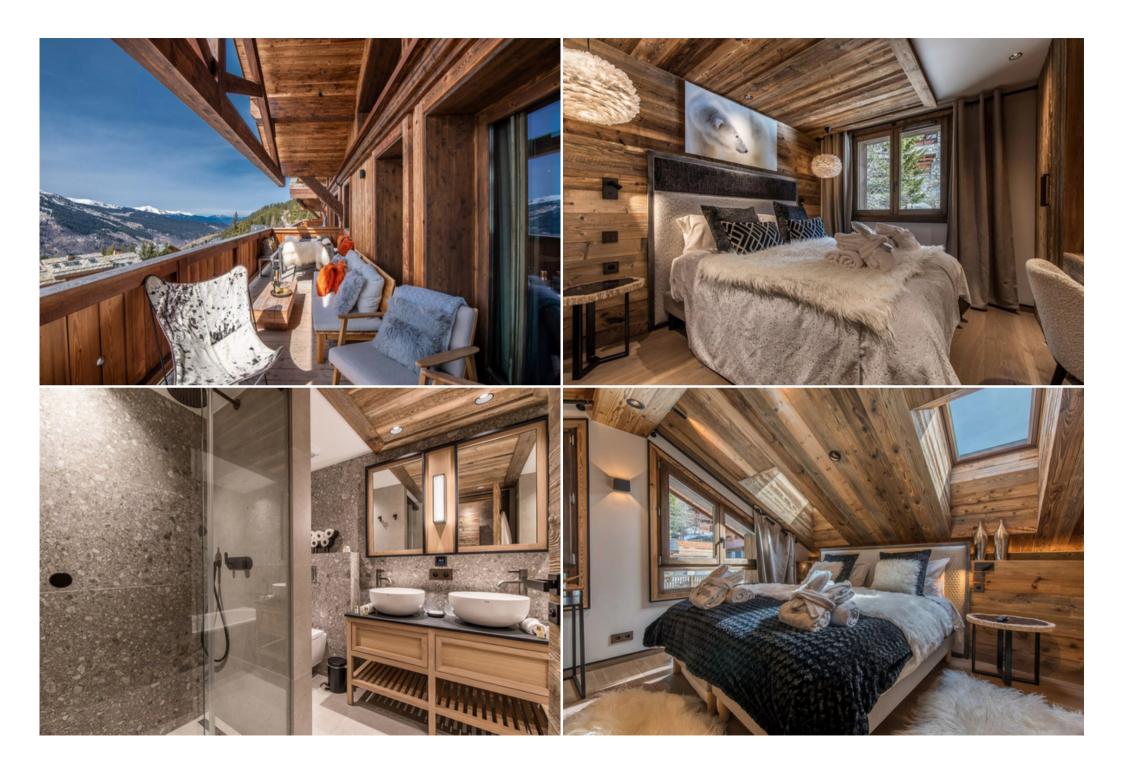

The must-sees Ski room

Lift

Fireplace

Sauna

Panoramic view of the mountain

| Restaurants and bars on foot (1 m           | ninute) |  |  |
|---------------------------------------------|---------|--|--|
| Shops on foot (1 minute)                    |         |  |  |
| Ski slopes on foot (1 minute)               |         |  |  |
| Housekeeping included                       |         |  |  |
| Lounge<br>Panoramic mountain view           |         |  |  |
| Sofa                                        |         |  |  |
| Fireplace                                   |         |  |  |
| Library                                     |         |  |  |
| Dining room<br>Table (12 seats)             |         |  |  |
| Kitchen<br>Open plan                        |         |  |  |
| Fridge                                      |         |  |  |
| Raclette / fondue machine                   |         |  |  |
| Microwave oven                              |         |  |  |
| Coffee machine                              |         |  |  |
| Dishwasher                                  |         |  |  |
| Wine cellar                                 |         |  |  |
| Central island                              |         |  |  |
| Hood                                        |         |  |  |
| Toaster                                     |         |  |  |
| Kettle                                      |         |  |  |
| Laundry room (in the kitchen) Ironing board |         |  |  |
| Tumble dryer                                |         |  |  |
| Ironing board                               |         |  |  |
| Washing machine                             |         |  |  |
| Master suite<br>Tv                          |         |  |  |
| Double bed                                  |         |  |  |

| Bathroom - master suite<br>Double washbasin                         |
|---------------------------------------------------------------------|
| Shower                                                              |
| Bathtub                                                             |
| Bedroom 2<br>Tv                                                     |
| Double bed                                                          |
| Desk table                                                          |
| Balcony                                                             |
| Bathroom 2<br>Double washbasin                                      |
| Italian shower                                                      |
| Bedroom 3<br>Double bed                                             |
| Tv                                                                  |
| Balcony                                                             |
| Desk table                                                          |
| Bathroom 3 Single washbasin                                         |
| Italian shower                                                      |
| Bedroom 4 Desk table                                                |
| Double bed                                                          |
| Tv                                                                  |
| Bathroom 4 Bathtub                                                  |
| Double washbasin                                                    |
| Italian shower                                                      |
| Bedroom 5 (2 single beds on mezzanine, 2 single beds downstairs) Tv |
| 4 single beds                                                       |
| Bathroom 5<br>Italian shower                                        |
|                                                                     |