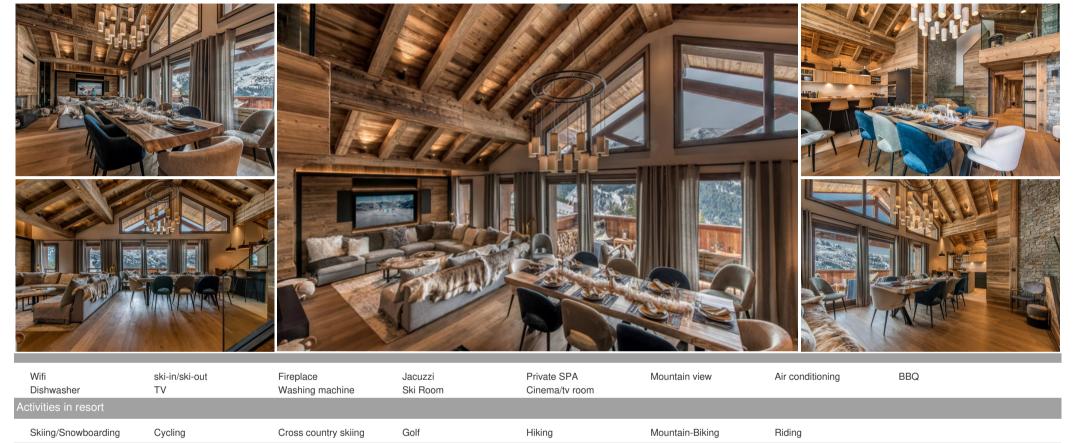

## Located in the heart of the prestigious resort of Meribel, t

France, Méribel

Penthouse - REF: TGS-A3294

Located in the heart of the prestigious resort of Meribel, the Penthouse offers spectacular views of the snow-capped mountains and ski slopes. The spacious and elegant wooden interior is ideal for a family holiday in the French Alps. Start your day with breakfast on the terrace facing the peaks, then prepare for a day on the slopes while the children join their ski instructor. After your adventure, it's time to relax and warm up by the fire. Wrap yourself in a furry blanket and reminisce about your best skiing moments. Then enjoy the fumes of the residence's sauna, before indulging in a Savoyard-style meal. In the evening, watch the stars light up the Meribel sky and the snowflakes fall over the valley for a magical evening.

The must-sees Ski room

Lift

Fireplace

Sauna

Panoramic view of the mountain

| Restaurants and bars on foot (1 m           | ninute) |  |  |
|---------------------------------------------|---------|--|--|
| Shops on foot (1 minute)                    |         |  |  |
| Ski slopes on foot (1 minute)               |         |  |  |
| Housekeeping included                       |         |  |  |
| Lounge<br>Panoramic mountain view           |         |  |  |
| Sofa                                        |         |  |  |
| Fireplace                                   |         |  |  |
| Library                                     |         |  |  |
| Dining room<br>Table (12 seats)             |         |  |  |
| Kitchen<br>Open plan                        |         |  |  |
| Fridge                                      |         |  |  |
| Raclette / fondue machine                   |         |  |  |
| Microwave oven                              |         |  |  |
| Coffee machine                              |         |  |  |
| Dishwasher                                  |         |  |  |
| Wine cellar                                 |         |  |  |
| Central island                              |         |  |  |
| Hood                                        |         |  |  |
| Toaster                                     |         |  |  |
| Kettle                                      |         |  |  |
| Laundry room (in the kitchen) Ironing board |         |  |  |
| Tumble dryer                                |         |  |  |
| Ironing board                               |         |  |  |
| Washing machine                             |         |  |  |
| Master suite<br>Tv                          |         |  |  |
| Double bed                                  |         |  |  |