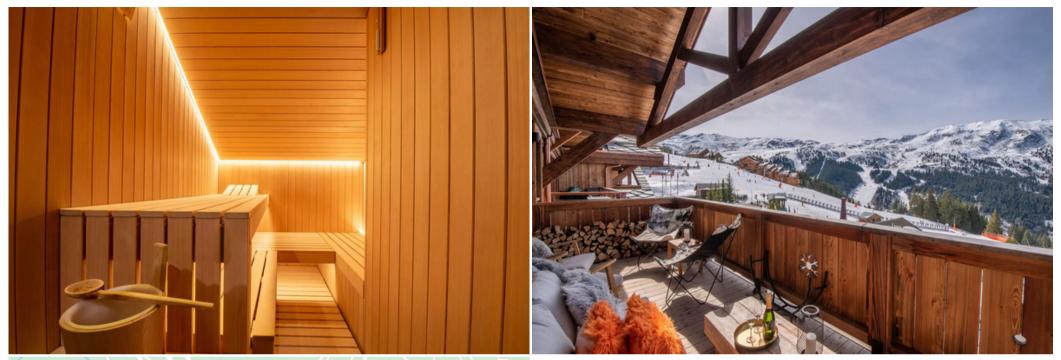

## Located in the heart of the prestigious resort of Meribel, t

France, Méribel

Penthouse - REF: TGS-A3294

Located in the heart of the prestigious resort of Meribel, the Penthouse offers spectacular views of the snow-capped mountains and ski slopes. The spacious and elegant wooden interior is ideal for a family holiday in the French Alps. Start your day with breakfast on the terrace facing the peaks, then prepare for a day on the slopes while the children join their ski instructor. After your adventure, it's time to relax and warm up by the fire. Wrap yourself in a furry blanket and reminisce about your best skiing moments. Then enjoy the fumes of the residence's sauna, before indulging in a Savoyard-style meal. In the evening, watch the stars light up the Meribel sky and the snowflakes fall over the valley for a magical evening.

The must-sees Ski room

Lift

Fireplace

Sauna

Panoramic view of the mountain

| Restaurants and bars on foot (1 m           | ninute) |  |  |
|---------------------------------------------|---------|--|--|
| Shops on foot (1 minute)                    |         |  |  |
| Ski slopes on foot (1 minute)               |         |  |  |
| Housekeeping included                       |         |  |  |
| Lounge<br>Panoramic mountain view           |         |  |  |
| Sofa                                        |         |  |  |
| Fireplace                                   |         |  |  |
| Library                                     |         |  |  |
| Dining room<br>Table (12 seats)             |         |  |  |
| Kitchen<br>Open plan                        |         |  |  |
| Fridge                                      |         |  |  |
| Raclette / fondue machine                   |         |  |  |
| Microwave oven                              |         |  |  |
| Coffee machine                              |         |  |  |
| Dishwasher                                  |         |  |  |
| Wine cellar                                 |         |  |  |
| Central island                              |         |  |  |
| Hood                                        |         |  |  |
| Toaster                                     |         |  |  |
| Kettle                                      |         |  |  |
| Laundry room (in the kitchen) Ironing board |         |  |  |
| Tumble dryer                                |         |  |  |
| Ironing board                               |         |  |  |
| Washing machine                             |         |  |  |
| Master suite<br>Tv                          |         |  |  |
| Double bed                                  |         |  |  |